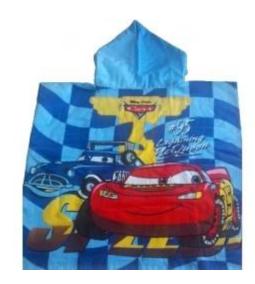

## **Recommend product**

manufacturers of hooded beach towels for children

baby poncho factory

wholesale baby bathrobe

baby towel with hood