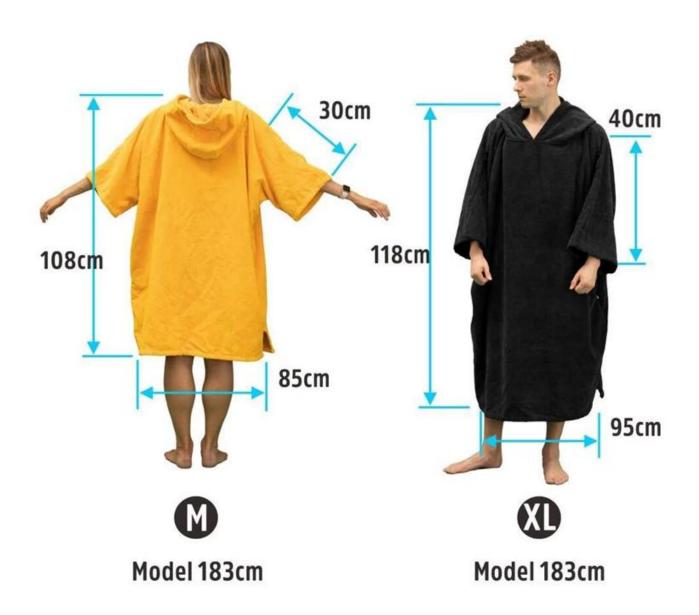

## **Detailed information**

| Material         | microfiber                                                                                        |  |
|------------------|---------------------------------------------------------------------------------------------------|--|
| Cut it           | Size Adult 95*118cm and 85*108cm,<br>Teen Plus: 60*96cm,<br>Child: 60*60cm or custom              |  |
| Weight           | 260gsm-280gsm, or as your request                                                                 |  |
| Color            | Reactive printing from 1 to 12 colors and CMYK printing and digital printing                      |  |
| use              | perfect for beach, surfing, home, hotel, travel and gift and so on.                               |  |
| Market           | Our main market is Europe, North America and South America, Australia, etc.                       |  |
| Sampling time    | 10-15 days depend on the design                                                                   |  |
| Production times | 25-30 days depend on the bulk quantity                                                            |  |
| MOQ              | 100 pieces per design. But we can do a small custom order according to your specific situation.   |  |
| package          | wash care label, color paper card, opp bag, PVC bag and so on, according to customer requirements |  |
| carton box       | Carton: 50 * 40 * 48cm / 20pcs / carton                                                           |  |
| Loading port     | Shenzhen or Shanghai or Wuhan.                                                                    |  |
| Payment deadline | TT (30% deposit, 70% balance against BL copy) or LC at sight                                      |  |
| Other            | Customized, OEM, ODM                                                                              |  |