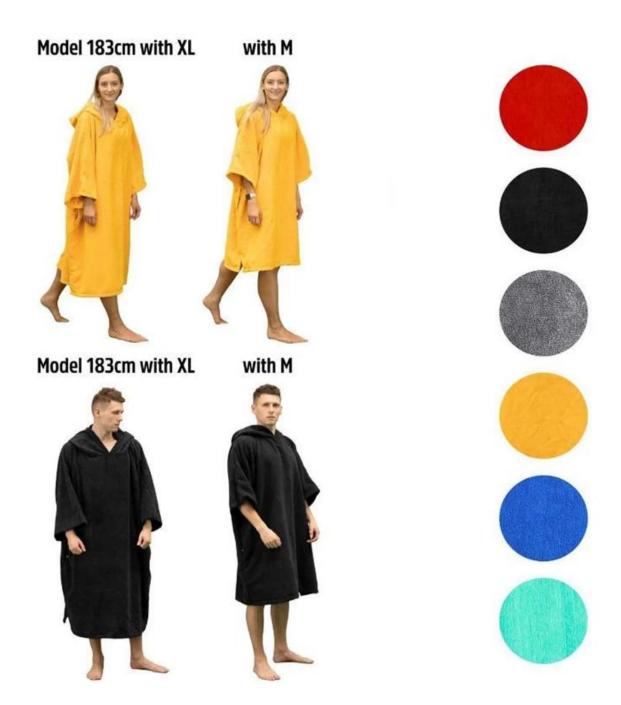

## **Detailed information**

| Material         | microfiber                                                                                        |  |
|------------------|---------------------------------------------------------------------------------------------------|--|
| Cut it           | Size Adult 95*118cm and 85*108cm,<br>Teen Plus: 60*96cm,<br>Child: 60*60cm or custom              |  |
| Weight           | 260gsm-280gsm, or as your request                                                                 |  |
| Color            | Reactive printing from 1 to 12 colors and CMYK printing and digital printing                      |  |
| use              | perfect for beach, surfing, home, hotel, travel and gift and so on.                               |  |
| Market           | Our main market is Europe, North America and South America, Australia, etc.                       |  |
| Sampling time    | 10-15 days depend on the design                                                                   |  |
| Production times | 25-30 days depend on the bulk quantity                                                            |  |
| MOQ              | 100 pieces per design. But we can do a small custom order according to your specific situation.   |  |
| package          | wash care label, color paper card, opp bag, PVC bag and so on, according to customer requirements |  |
| carton box       | Carton: 50 * 40 * 48cm / 20pcs / carton                                                           |  |
| Loading port     | Shenzhen or Shanghai or Wuhan.                                                                    |  |
| Payment deadline | TT (30% deposit, 70% balance against BL copy) or LC at sight                                      |  |
| Other            | Customized, OEM, ODM                                                                              |  |