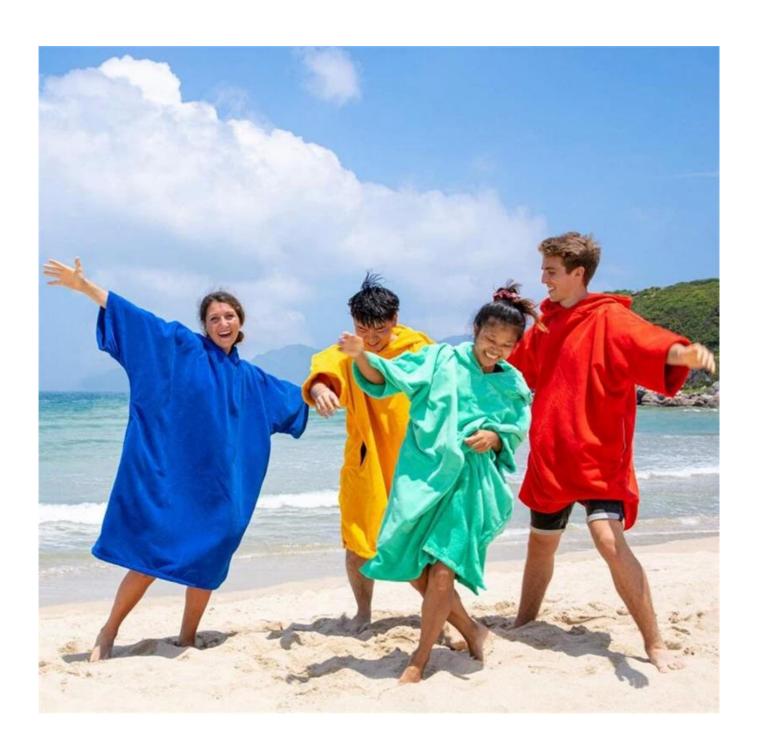

## **Detailed information**

| Material         | microfiber                                                                                        |  |
|------------------|---------------------------------------------------------------------------------------------------|--|
| Cut it           | Size Adult 95*118cm and 85*108cm,<br>Teen Plus: 60*96cm,<br>Child: 60*60cm or custom              |  |
| Weight           | 260gsm-280gsm, or as your request                                                                 |  |
| Color            | Reactive printing from 1 to 12 colors and CMYK printing and digital printing                      |  |
| use              | perfect for beach, surfing, home, hotel, travel and gift and so on.                               |  |
| Market           | Our main market is Europe, North America and South America, Australia, etc.                       |  |
| Sampling time    | 10-15 days depend on the design                                                                   |  |
| Production times | 25-30 days depend on the bulk quantity                                                            |  |
| MOQ              | 100 pieces per design. But we can do a small custom order according to your specific situation.   |  |
| package          | wash care label, color paper card, opp bag, PVC bag and so on, according to customer requirements |  |
| carton box       | Carton: 50 * 40 * 48cm / 20pcs / carton                                                           |  |
| Loading port     | Shenzhen or Shanghai or Wuhan.                                                                    |  |
| Payment deadline | TT (30% deposit, 70% balance against BL copy) or LC at sight                                      |  |
| Other            | Customized, OEM, ODM                                                                              |  |