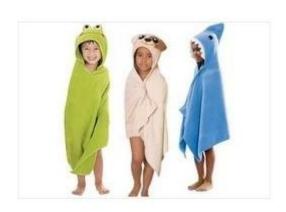

### Model Height: **6'0"**

Size: L/XL

Fits from 5'7" to 6'5" (170-195 cm)

# Model Height: **5' 8"**

Size: S/M

Fits from 4'11" to 5'9" (150-175cm)

We produce all kinds of bathrobe, bath mat, towel, facet, hair towel, blanket, mattress, pool towel, bed sheet, pillow case.