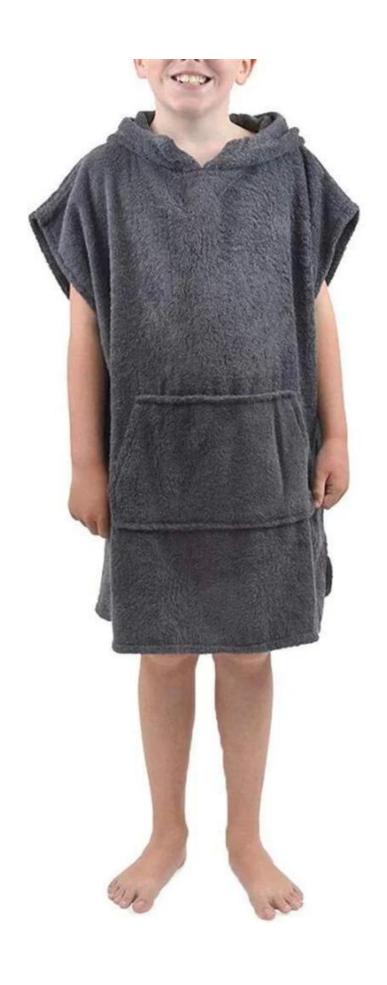

|  |
| MOQ              | 100 pieces per design. But we can do a small custom order according to your specific situation.   |  |
| package          | wash care label, color paper card, opp bag, PVC bag and so on, according to customer requirements |  |
| carton box       | Carton: 50 * 40 * 48cm / 20pcs / carton                                                           |  |
| Loading port     | Shenzhen or Shanghai or Wuhan.                                                                    |  |
| Payment deadline | TT (30% deposit, 70% balance against BL copy) or LC at sight                                      |  |
| Other            | Customized, OEM, ODM                                                                              |  |

# **Product picture:**













### Model Height: **6'0"**

Size: L/XL

Fits from 5'7" to 6'5" (170-195 cm)



# Model Height: **5' 8"**

Size: S/M

Fits from 4'11" to 5'9" (150-175cm)









We produce all kinds of bathrobe, bath mat, towel, facet, hair towel, blanket, mattress, pool towel, bed sheet, pillow case.

## **Recommend product**





manufacturers of hooded beach towels for children

baby poncho factory



wholesale baby bathrobe



baby towel with hood

#### **Packing and shipping**

- 1.1pc / polybag, 36pcs / ctn; we can also pack the goods as special requirement.
- 2. Payment terms:  $T/T \square L/C$ , we will start producing your goods after receiving your 30% payment in advance. And we will ship the goods upon receipt of the 70% balance.
- 3. Shipping by sea or air depends on customer's reques