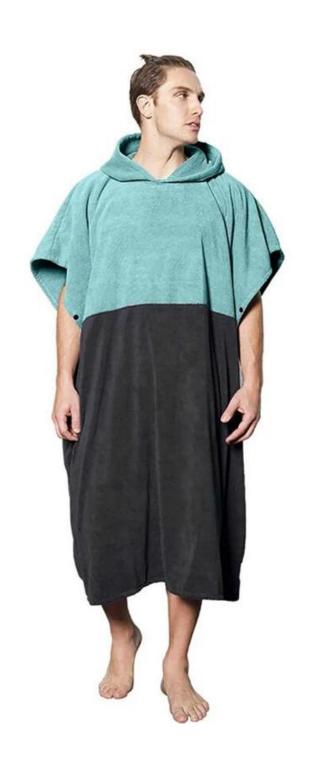

| wash care label, color paper card, opp bag, PVC bag and so on, according to customer requirements |  |
| carton box       | Carton: 50 * 40 * 48cm / 20pcs / carton                                                           |  |
| Loading port     | Shenzhen or Shanghai or Wuhan.                                                                    |  |
| Payment deadline | TT (30% deposit, 70% balance against BL copy) or LC at sight                                      |  |
| Other            | Customized, OEM, ODM                                                                              |  |

# **Product picture:**













### Model Height: **6'0"**

Size: L/XL

Fits from 5'7" to 6'5" (170-195 cm)



# Model Height: **5' 8"**

Size: S/M

Fits from 4'11" to 5'9" (150-175cm)









We produce all kinds of bathrobe, bath mat, towel, facet, hair towel, blanket, mattress, pool towel, bed sheet, pillow case.

## **Recommend product**





manufacturers of hooded beach towels for children

baby poncho factory



wholesale baby bathrobe



baby towel with hood

#### **Packing and shipping**

- 1.1pc / polybag, 36pcs / ctn; we can also pack the goods as special requirement.
- 2. Payment terms:  $T/T \square L/C$ , we will start producing your goods after receiving your 30% payment in advance. And we will ship the goods upon receipt of the 70% balance.
- 3. Shipping by sea or air depends on customer's requests.

#### **Our services**

- 1. Quick response within 12 hours.
- 2. We can offer premium quality, competitive price, prompt delivery and low minimum orders.
- 3.T