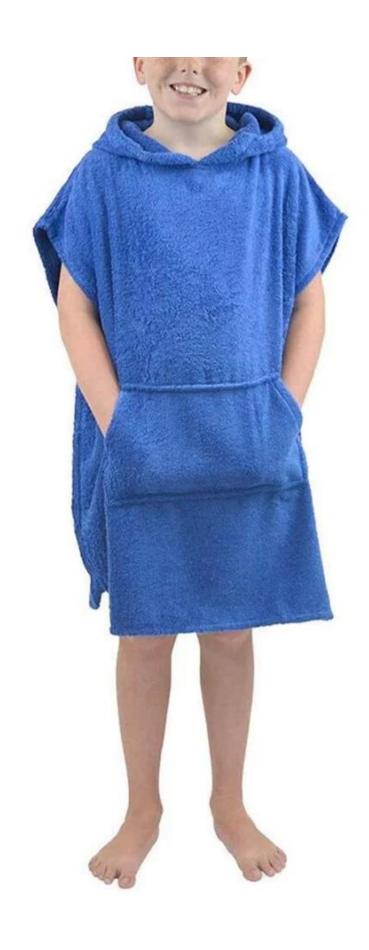

|  |
| MOQ              | 100 pieces per design. But we can do a small custom order according to your specific situation.   |  |
| package          | wash care label, color paper card, opp bag, PVC bag and so on, according to customer requirements |  |
| carton box       | Carton: 50 * 40 * 48cm / 20pcs / carton                                                           |  |
| Loading port     | Shenzhen or Shanghai or Wuhan.                                                                    |  |
| Payment deadline | TT (30% deposit, 70% balance against BL copy) or LC at sight                                      |  |
| Other            | Customized, OEM, ODM                                                                              |  |

# **Product picture:**













### Model Height: **6'0"**

Size: L/XL

Fits from 5'7" to 6'5" (170-195 cm)



# Model Height: **5' 8"**

Size: S/M

Fits from 4'11" to 5'9" (150-175cm)









We produce all kinds of bathrobe, bath mat, towel, facet, hair towel, blanket, mattress, pool towel, bed sheet, pillow case.

## **Recommend product**





manufacturers of hooded beach towels for children

baby poncho factory



wholesale baby bathrobe



baby towel with hood

#### **Packing and shipping**

- 1.1pc / polybag, 36pcs / ctn; we can also pack the goods as special requirement.
- 2. Payment terms:  $T/T \square L/C$ , we will start producing your goods after receiving your 30% payment in advance. And we will ship the goods upon receipt of the 70% balance.
- 3. Shipping by sea or air depends on customer's requ