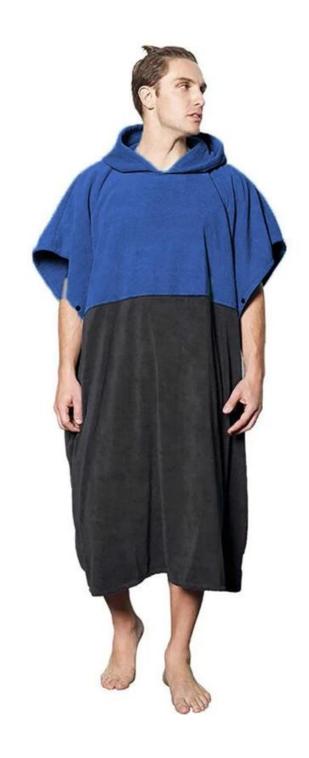

| wash care label, color paper card, opp bag, PVC bag and so on, according to customer requirements |  |
| carton box       | Carton: 50 * 40 * 48cm / 20pcs / carton                                                           |  |
| Loading port     | Shenzhen or Shanghai or Wuhan.                                                                    |  |
| Payment deadline | TT (30% deposit, 70% balance against BL copy) or LC at sight                                      |  |
| Other            | Customized, OEM, ODM                                                                              |  |

# **Product picture:**













### Model Height: **6'0"**

Size: L/XL

Fits from 5'7" to 6'5" (170-195 cm)



# Model Height: **5' 8"**

Size: S/M

Fits from 4'11" to 5'9" (150-175cm)









We produce all kinds of bathrobe, bath mat, towel, facet, hair towel, blanket, mattress, pool towel, bed sheet, pillow case.

## **Recommend product**





manufacturers of hooded beach towels for children

baby poncho factory



wholesale baby bathrobe



baby towel with hood

#### **Packing and shipping**

- 1.1pc / polybag, 36pcs / ctn; we can also pack the goods as special requirement.
- 2. Payment terms:  $T/T \square L/C$ , we will start producing your goods after receiving your 30% payment in advance. And we will ship the goods upon receipt of the 70% balance.
- 3. Shipping by sea or air depends on customer's requests.

#### **Our services**

- 1. Quick response within 12 hours.
- 2. We can offer premium quality, competitive price, prompt delivery and low minimum orders.
- 3.To me