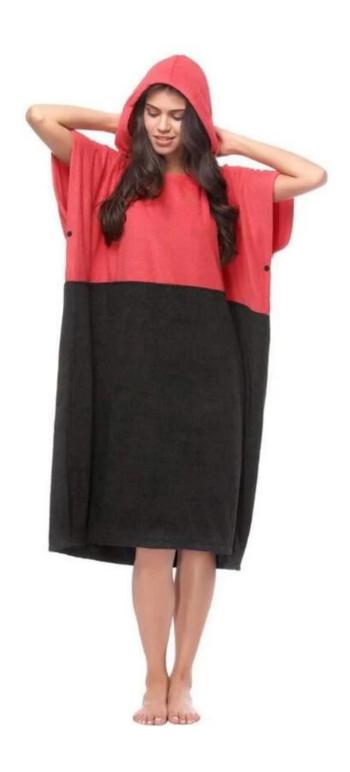

# Model Height: **5' 8"**

Size: S/M

Fits from 4'11" to 5'9" (150-175cm)

We produce all kinds of bathrobe, bath mat, towel, facet, hair towel, blanket, mattress, pool towel, bed sheet, pillow case.