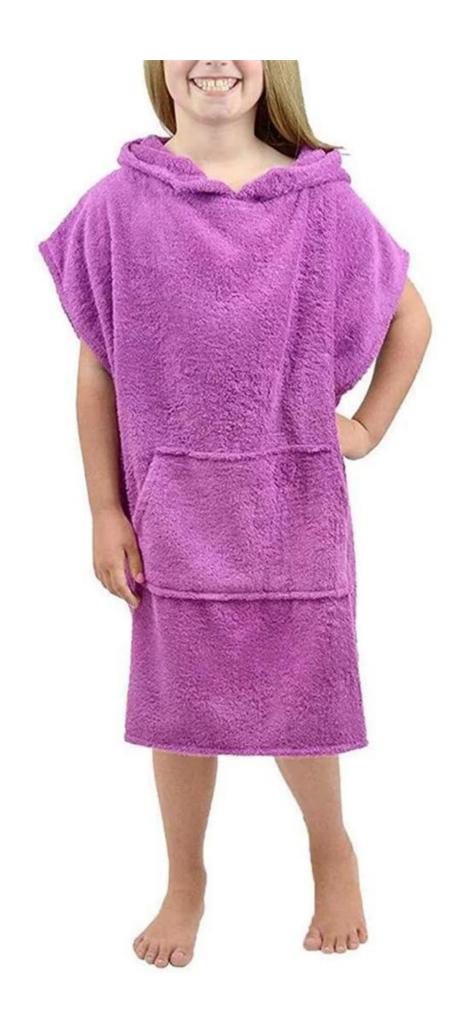

# Model Height: **5' 8"**

Size: S/M

Fits from 4'11" to 5'9" (150-175cm)

We produce all kinds of bathrobe, bath mat, towel, facet, hair towel, blanket, mattress, pool towel, bed sheet, pillow case.