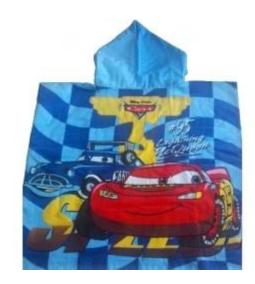

cs / carton                                                           |  |
| Loading port     | Shenzhen or Shanghai or Wuhan.                                                                    |  |
| Payment deadline | TT (30% deposit, 70% balance against BL copy) or LC at sight                                      |  |
| Other            | Customized, OEM, ODM                                                                              |  |

# **Product picture:**













### Model Height: **6'0"**

Size: L/XL

Fits from 5'7" to 6'5" (170-195 cm)



# Model Height: **5' 8"**

Size: S/M

Fits from 4'11" to 5'9" (150-175cm)









We produce all kinds of bathrobe, bath mat, towel, facet, hair towel, blanket, mattress, pool towel, bed sheet, pillow case.

## **Recommend product**





manufacturers of hooded beach towels for children

baby poncho factory



wholesale baby bathrobe



baby towel with hood

#### **Packing and shipping**

- 1.1pc / polybag, 36pcs / ctn; we can also pack the goods as special requirement.
- 2. Payment terms:  $T/T \square L/C$ , we will start producing your goods after receiving your 30% payment in advance. And we will ship the goods upon receipt of the 70% balance.
- 3. Shipping by sea or air depends on customer's requests.

#### **Our services**

- 1. Quick response within 12 hours.
- 2. We can offer premium quality, competitive price, prompt delivery and low minimum orders.
- 3.To meet children's demand as much as possible soft touch, anti-filling, fade.

- 4.Can pass SGS, intertek test, OEKO 100 standard.
- 5. OEM welcome.
- 6. Free sa