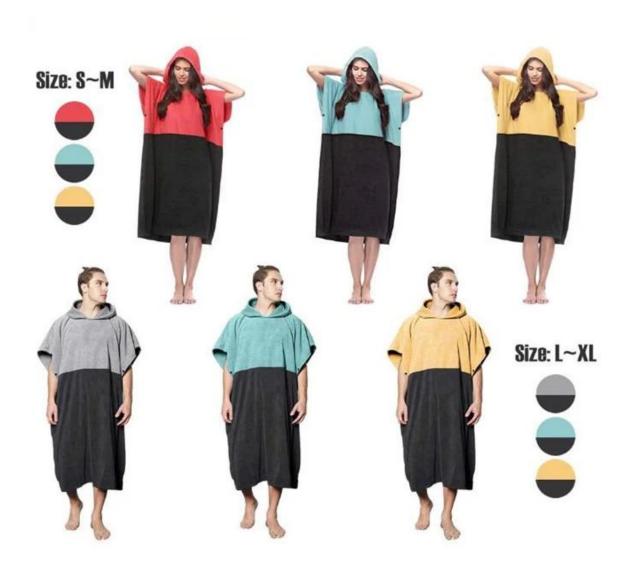

### Model Height: **6'0"**

Size: L/XL

Fits from 5'7" to 6'5" (170-195 cm)

# Model Height: **5' 8"**

Size: S/M

Fits from 4'11" to 5'9" (150-175cm)

We produce all kinds of bathrobe, bath mat, towel, facet, hair towel, blanket, mattress, pool towel, bed sheet, pillow case.