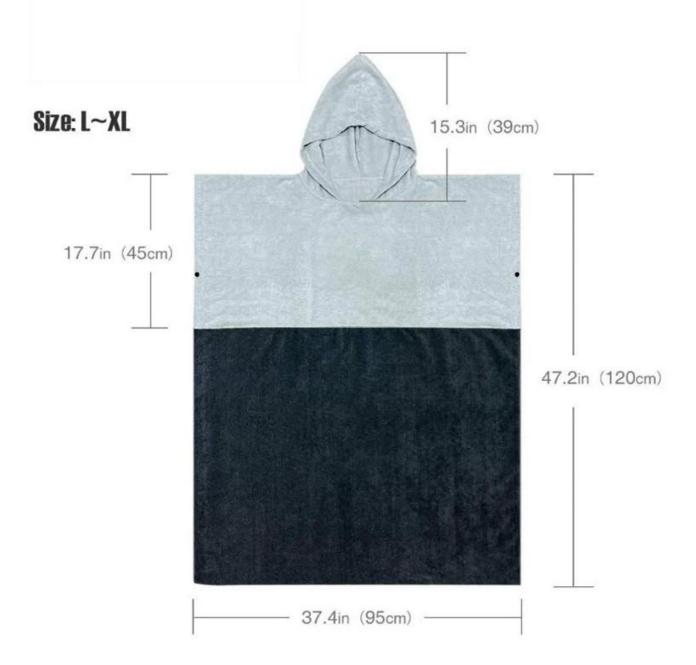

| wash care label, color paper card, opp bag, PVC bag and so on, according to customer requirements |  |
| carton box       | Carton: 50 * 40 * 48cm / 20pcs / carton                                                           |  |
| Loading port     | Shenzhen or Shanghai or Wuhan.                                                                    |  |
| Payment deadline | TT (30% deposit, 70% balance against BL copy) or LC at sight                                      |  |
| Other            | Customized, OEM, ODM                                                                              |  |

# **Product picture:**













### Model Height: **6'0"**

Size: L/XL

Fits from 5'7" to 6'5" (170-195 cm)



# Model Height: **5' 8"**

Size: S/M

Fits from 4'11" to 5'9" (150-175cm)









We produce all kinds of bathrobe, bath mat, towel, facet, hair towel, blanket, mattress, pool towel, bed sheet, pillow case.

## **Recommend product**





manufacturers of hooded beach towels for children

baby poncho factory



wholesale baby bathrobe



baby towel with hood

#### **Packing and shipping**

- 1.1pc / polybag, 36pcs / ctn; we can also pack the goods as special requirement.
- 2. Payment terms:  $T/T \square L/C$ , we will start producing your goods after receiving your 30% payment in advance. And we will ship the goods upon receipt of the 70% balance.
- 3. Shipping by sea or air depends on customer's requests.

#### **Our services**

- 1. Quick response within 12 hours.
- 2. We can offer premium quality, competitive price, prompt delivery and low minimum orders.
- 3