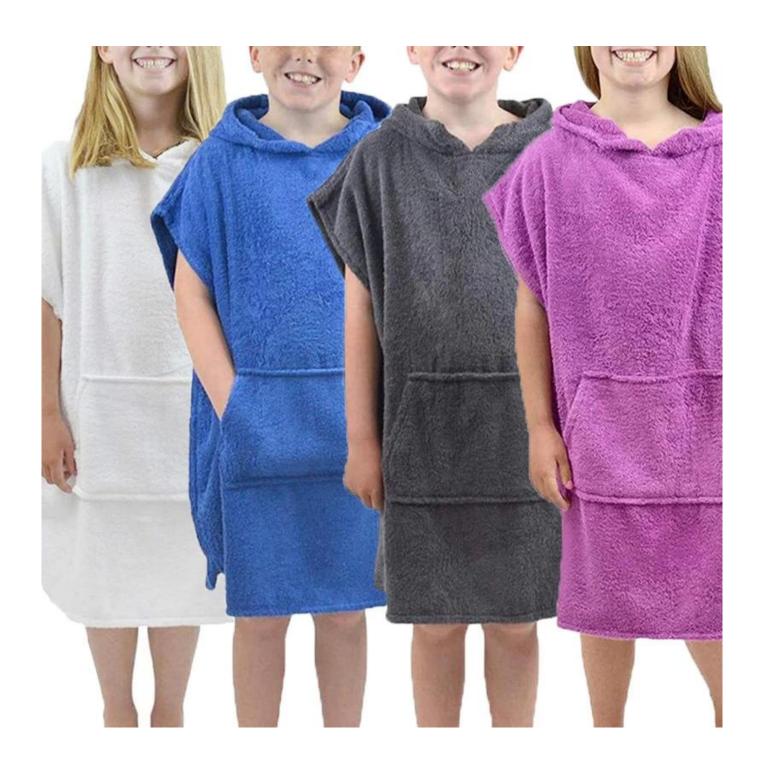

|  |
| MOQ              | 100 pieces per design. But we can do a small custom order according to your specific situation.   |  |
| package          | wash care label, color paper card, opp bag, PVC bag and so on, according to customer requirements |  |
| carton box       | Carton: 50 * 40 * 48cm / 20pcs / carton                                                           |  |
| Loading port     | Shenzhen or Shanghai or Wuhan.                                                                    |  |
| Payment deadline | TT (30% deposit, 70% balance against BL copy) or LC at sight                                      |  |
| Other            | Customized, OEM, ODM                                                                              |  |

# **Product picture:**













### Model Height: **6'0"**

Size: L/XL

Fits from 5'7" to 6'5" (170-195 cm)



# Model Height: **5' 8"**

Size: S/M

Fits from 4'11" to 5'9" (150-175cm)









We produce all kinds of bathrobe, bath mat, towel, facet, hair towel, blanket, mattress, pool towel, bed sheet, pillow case.

## **Recommend product**





manufacturers of hooded beach towels for children

baby poncho factory



wholesale baby bathrobe



baby towel with hood

#### **Packing and shipping**

- 1.1pc / polybag, 36pcs / ctn; we can also pack the goods as special requirement.
- 2. Payment terms:  $T/T \square L/C$ , we will start producing your goods after receiving your 30% payment in advance. And we will ship the goods upon receipt of the 70% balance.
- 3. Shipping by sea or air depends on customer's re