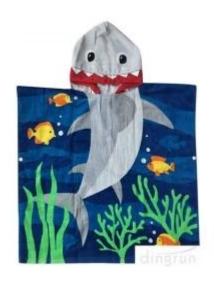

| Loading port     | Shenzhen or Shanghai or Wuhan.                                                                    |  |
| Payment deadline | TT (30% deposit, 70% balance against BL copy) or LC at sight                                      |  |
| Other            | Customized, OEM, ODM                                                                              |  |

# **Product picture:**













### Model Height: **6'0"**

Size: L/XL

Fits from 5'7" to 6'5" (170-195 cm)



# Model Height: **5' 8"**

Size: S/M

Fits from 4'11" to 5'9" (150-175cm)









We produce all kinds of bathrobe, bath mat, towel, facet, hair towel, blanket, mattress, pool towel, bed sheet, pillow case.

## **Recommend product**





manufacturers of hooded beach towels for children

baby poncho factory



wholesale baby bathrobe



baby towel with hood

#### **Packing and shipping**

- 1.1pc / polybag, 36pcs / ctn; we can also pack the goods as special requirement.
- 2. Payment terms:  $T/T \square L/C$ , we will start producing your goods after receiving your 30% payment in advance. And we will ship the goods upon receipt of the 70% balance.
- 3. Shipping by sea or air depends on customer's requests.

#### **Our services**

- 1. Quick response within 12 hours.
- 2. We can offer premium quality, competitive price, prompt delivery and low minimum orders.
- 3.To meet children's demand as much as possible soft touch, anti-filling, fade.

- 4.Can pass SGS, intertek test, OEKO 100 standard.
- 5. OEM welcome.
- 6. Free samples are available.
- 7. Eco-friendly, AZO-free. NO cadmium, anti-mold fi