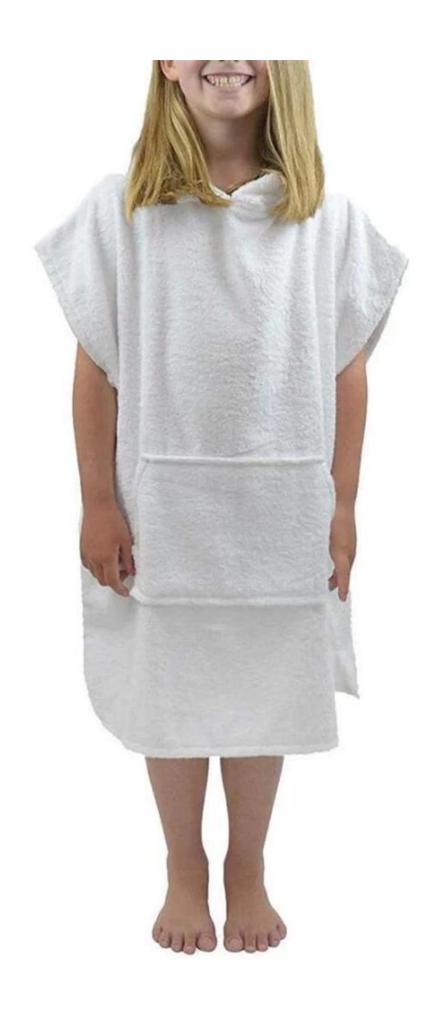

|  |
| MOQ              | 100 pieces per design. But we can do a small custom order according to your specific situation.   |  |
| package          | wash care label, color paper card, opp bag, PVC bag and so on, according to customer requirements |  |
| carton box       | Carton: 50 * 40 * 48cm / 20pcs / carton                                                           |  |
| Loading port     | Shenzhen or Shanghai or Wuhan.                                                                    |  |
| Payment deadline | TT (30% deposit, 70% balance against BL copy) or LC at sight                                      |  |
| Other            | Customized, OEM, ODM                                                                              |  |

# **Product picture:**













### Model Height: **6'0"**

Size: L/XL

Fits from 5'7" to 6'5" (170-195 cm)



# Model Height: **5' 8"**

Size: S/M

Fits from 4'11" to 5'9" (150-175cm)









We produce all kinds of bathrobe, bath mat, towel, facet, hair towel, blanket, mattress, pool towel, bed sheet, pillow case.

## **Recommend product**





manufacturers of hooded beach towels for children

baby poncho factory



wholesale baby bathrobe



baby towel with hood

#### **Packing and shipping**

- 1.1pc / polybag, 36pcs / ctn; we can also pack the goods as special requirement.
- 2. Payment terms:  $T/T \square L/C$ , we will start producing your goods after receiving your 30% payment in advance. And we will ship the goods upon receipt of the 70% balance.
- 3. Shipping by sea or air depends on customer's requests.