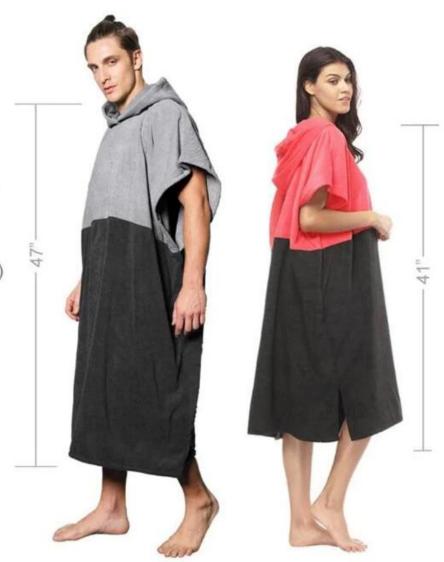

### Model Height: **6'0"**

Size: L/XL

Fits from 5'7" to 6'5" (170-195 cm)

# Model Height: **5' 8"**

Size: S/M

Fits from 4'11" to 5'9" (150-175cm)

We produce all kinds of bathrobe, bath mat, towel, facet, hair towel, blanket, mattress, pool towel, bed sheet, pillow case.