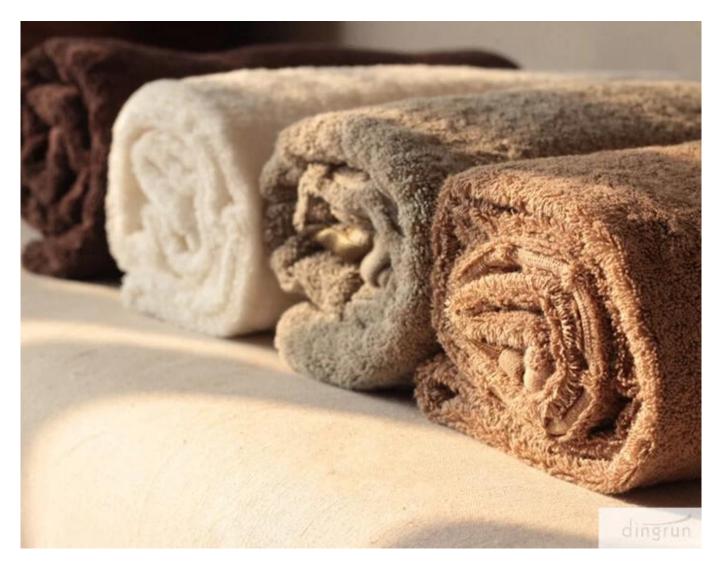

Live luxuriously. The dobby cotton face towel offers you a 100% cotton face towel that is both soft and super absorbent.

Our dobby cotton face towel is made with high quality, 100% cotton. They are soft to the touch and become even softer after the first wash.

This dobby cotton towel is also highly absorbent, durably made and long lasting. With a double stitch edge and natural dobby weave, this cotton face towel is an elegant addition to

any bathroom.

"Luxury" says it all: the thick, oversized towel of 100% cotton terry is constructed of short, densely woven loops of two-ply yarn and weighs in at an exceptional 500 grams per square meter for outstanding absorbency and quick drying.