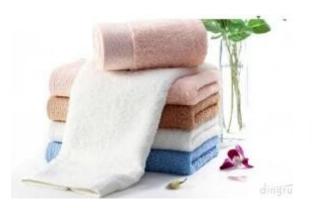

Live luxuriously. The dobby cotton face towel offers you a 100% cotton face towel that is both soft and super absorbent.

Our dobby cotton face towel is made with high quality, 100% cotton. They are soft to the touch and become even softer after the first wash.

This dobby cotton towel is also highly absorbent, durably made and long lasting. With a double stitch edge and natural dobby weave, this cotton face towel is an elegant addition to

any bathroom.

"Luxury" says it all: the thick, oversized towel of 100% cotton terry is constructed of short, densely woven loops of two-ply yarn and weighs in at an exceptional 500 grams per square meter for outstanding absorbency and quick drying.