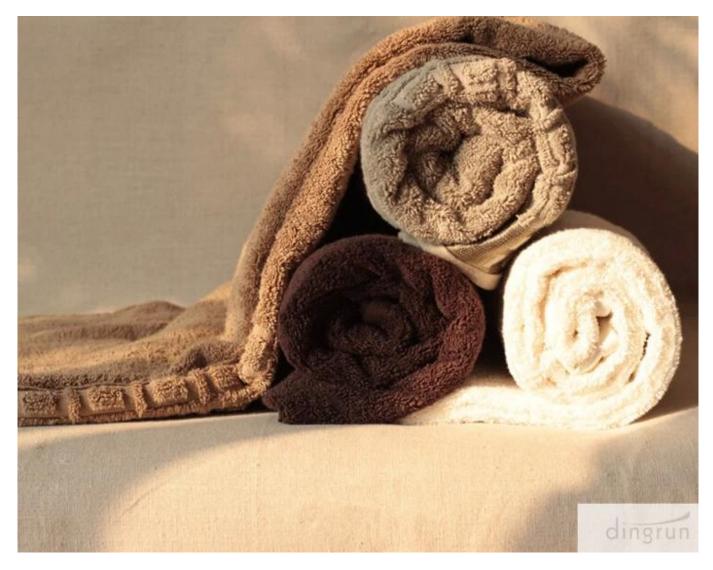

Live luxuriously. The dobby cotton face towel offers you a 100% cotton face towel that is both soft and super absorbent.

Our dobby cotton face towel is made with high quality, 100% cotton. They are soft to the touch and become even softer after the first wash.

This dobby cotton towel is also highly absorbent, durably made and long lasting. With a double stitch edge and natural dobby weave, this cotton face towel is an elegant addition to

any bathroom.

"Luxury" says it all: the thick, oversized towel of 100% cotton terry is constructed of short, densely woven loops of two-ply yarn and weighs in at an exceptional 500 grams per square meter for outstanding absorbency and quick drying.