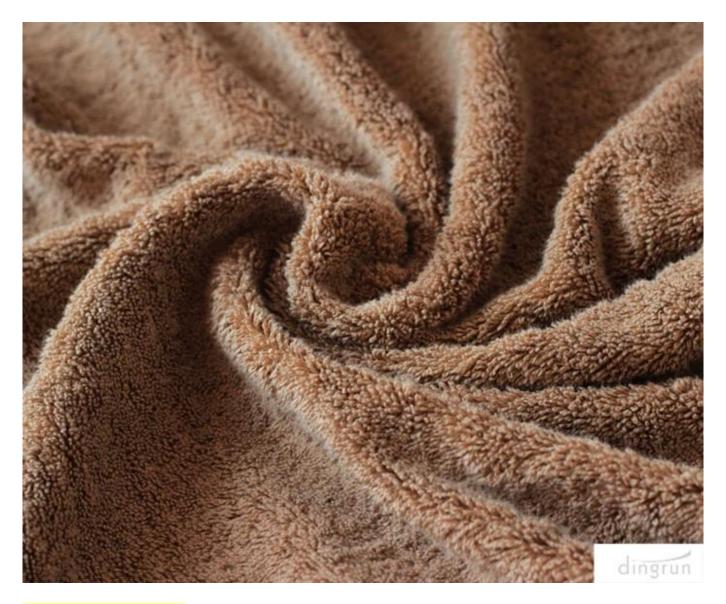

Live luxuriously. The dobby cotton face towel offers you a 100% cotton face towel that is both soft and super absorbent.

Our dobby cotton face towel is made with high quality, 100% cotton. They are soft to the touch and become even softer after the first wash.

This dobby cotton towel is also highly absorbent, durably made and long lasting. With a double stitch edge and natural dobby weave, this cotton face towel is an elegant addition to

any bathroom.

"Luxury" says it all: the thick, oversized towel of 100% cotton terry is constructed of short, densely woven loops of two-ply yarn and weighs in at an exceptional 500 grams per square meter for outstanding absorbency and quick drying.