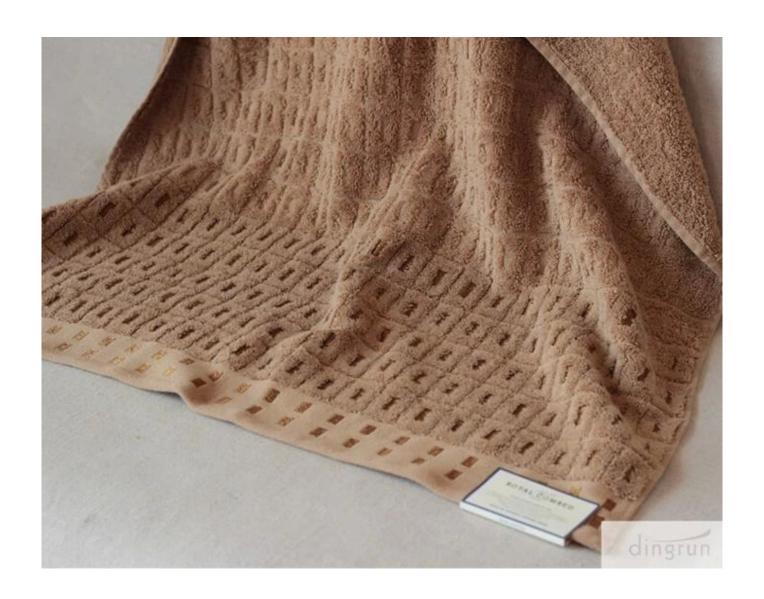

Live luxuriously. The dobby cotton face towel offers you a 100% cotton face towel that is both soft and super absorbent.

Our dobby cotton face towel is made with high quality, 100% cotton. They are soft to the touch and become even softer after the first wash.

This dobby cotton towel is also highly absorbent, durably made and long lasting. With a double stitch edge and natural dobby weave, this cotton face towel is an elegant addition to

any bathroom.

"Luxury" says it all: the thick, oversized towel of 100% cotton terry is constructed of short, densely woven loops of two-ply yarn and weighs in at an exceptional 500 grams per square meter for outstanding absorbency and quick drying.