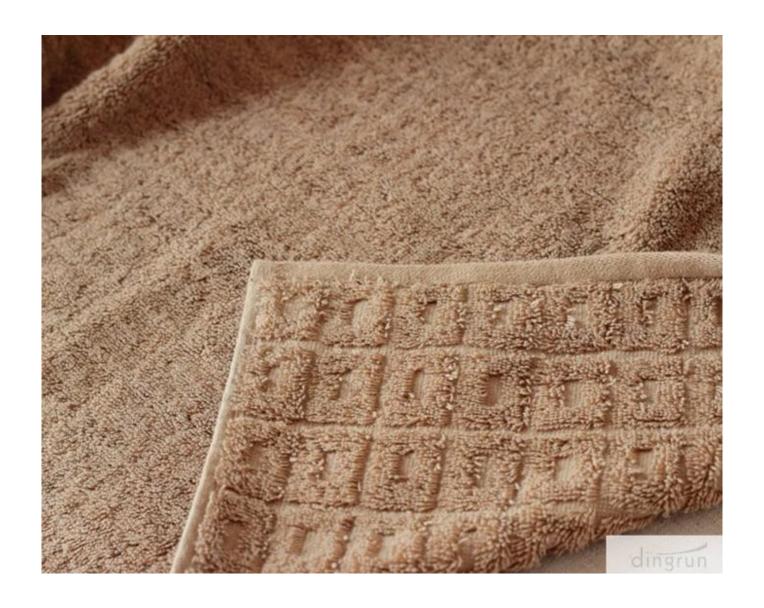

Live luxuriously. The dobby cotton face towel offers you a 100% cotton face towel that is both soft and super absorbent.

Our dobby cotton face towel is made with high quality, 100% cotton. They are soft to the touch and become even softer after the first wash.

This dobby cotton towel is also highly absorbent, durably made and long lasting. With a double stitch edge and natural dobby weave, this cotton face towel is an elegant addition to

any bathroom.

"Luxury" says it all: the thick, oversized towel of 100% cotton terry is constructed of short, densely woven loops of two-ply yarn and weighs in at an exceptional 500 grams per square meter for outstanding absorbency and quick drying.