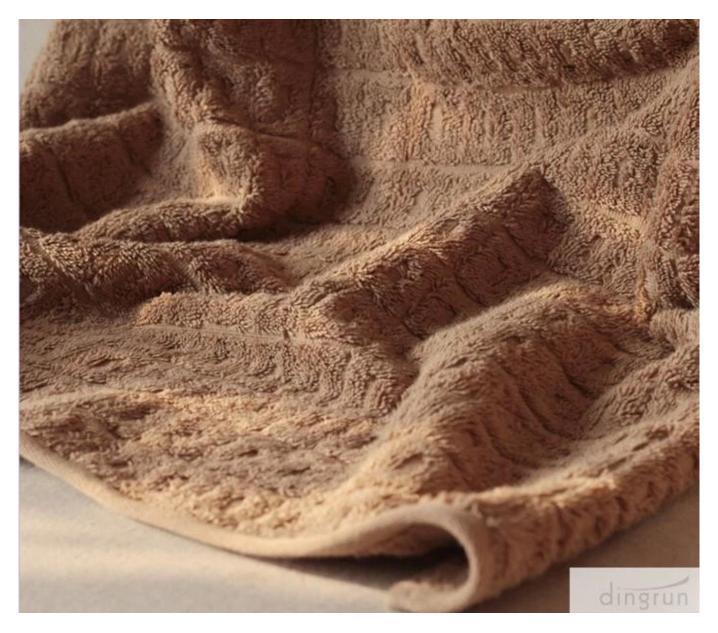

Live luxuriously. The dobby cotton face towel offers you a 100% cotton face towel that is both soft and super absorbent.

Our dobby cotton face towel is made with high quality, 100% cotton. They are soft to the touch and become even softer after the first wash.

This dobby cotton towel is also highly absorbent, durably made and long lasting. With a double stitch edge and natural dobby weave, this cotton face towel is an elegant addition to

any bathroom.

"Luxury" says it all: the thick, oversized towel of 100% cotton terry is constructed of short, densely woven loops of two-ply yarn and weighs in at an exceptional 500 grams per square meter for outstanding absorbency and quick drying.