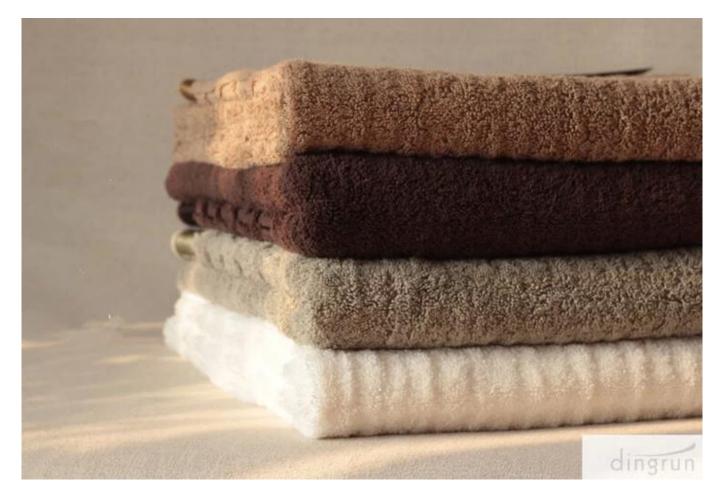

Live luxuriously. The dobby cotton face towel offers you a 100% cotton face towel that is both soft and super absorbent.

Our dobby cotton face towel is made with high quality, 100% cotton. They are soft to the touch and become even softer after the first wash.

This dobby cotton towel is also highly absorbent, durably made and long lasting. With a double stitch edge and natural dobby weave, this cotton face towel is an elegant addition to

any bathroom.

"Luxury" says it all: the thick, oversized towel of 100% cotton terry is constructed of short, densely woven loops of two-ply yarn and weighs in at an exceptional 500 grams per square meter for outstanding absorbency and quick drying.