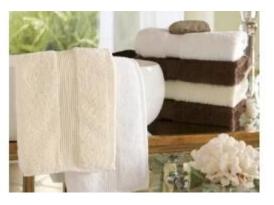

Live luxuriously. The dobby cotton face towel offers you a 100% cotton face towel that is both soft and super absorbent.

Our dobby cotton face towel is made with high quality, 100% cotton. They are soft to the touch and become even softer after the first wash.

This dobby cotton towel is also highly absorbent, durably made and long lasting. With a double stitch edge and natural dobby weave, this cotton face towel is an elegant addition to

any bathroom.

"Luxury" says it all: the thick, oversized towel of 100% cotton terry is constructed of short, densely woven loops of two-ply yarn and weighs in at an exceptional 500 grams per square meter for outstanding absorbency and quick drying.