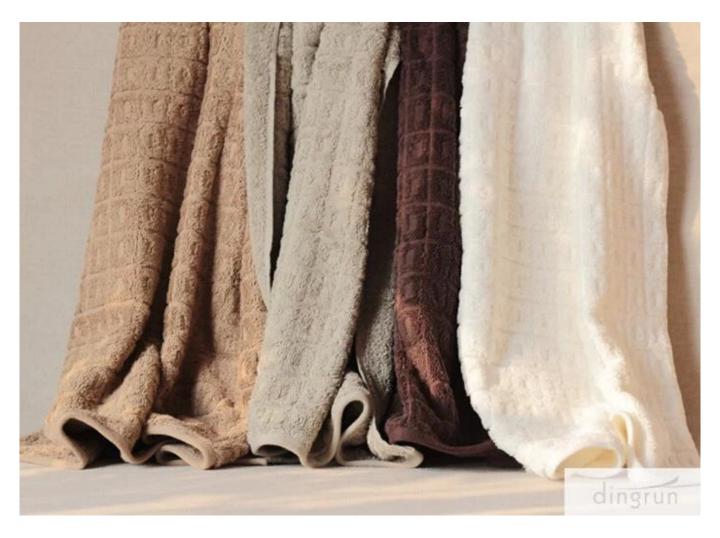

## **Recommended products**

100% cotton face towel

Oversized luxury face towel

## **Detailed information**

| dobby cotton face towel                                         |
|-----------------------------------------------------------------|
| 100%cotton                                                      |
| 34*75cm,34*80cm,or as your request                              |
| 1ply 150cm*200cm; 3kg to 5.5kg 2Ply 4.5kg to 10kg.              |
| 300GSM-500GSM                                                   |
| As customer's requests                                          |
| Embroidery, printing or jacquard                                |
| Soft & plush, soft touch, durable, absorbency, antistatic, AZO- |
| free, color fastness                                            |
| Reactive printing                                               |
| 1pc/polybag,carton size:40*43*50 cm; GW/NW:16/15kg;Also         |
| according to customer's requests                                |
| Carton,bales packing                                            |
|                                                                 |