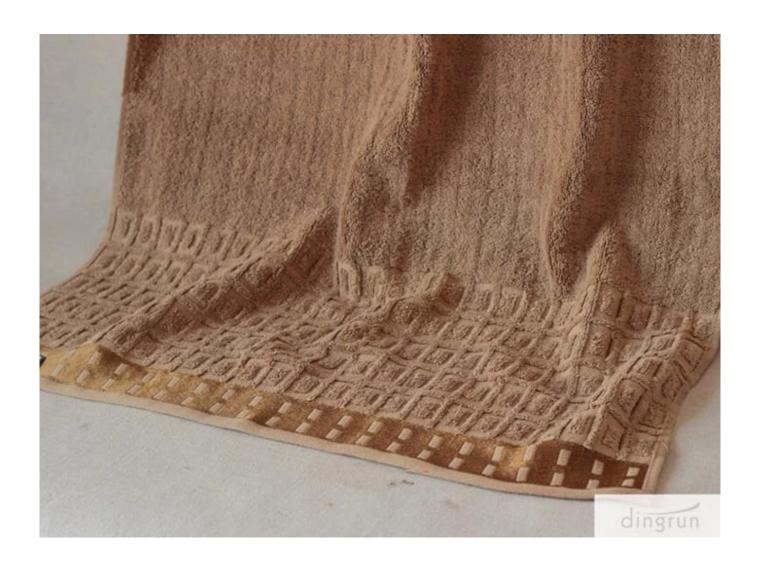

Live luxuriously. The dobby cotton face towel offers you a 100% cotton face towel that is both soft and super absorbent.

Our dobby cotton face towel is made with high quality, 100% cotton. They are soft to the touch and become even softer after the first wash.

This dobby cotton towel is also highly absorbent, durably made and long lasting. With a double stitch edge and natural dobby weave, this cotton face towel is an elegant addition to

any bathroom.

"Luxury" says it all: the thick, oversized towel of 100% cotton terry is constructed of short, densely woven loops of two-ply yarn and weighs in at an exceptional 500 grams per square meter for outstanding absorbency and quick drying.