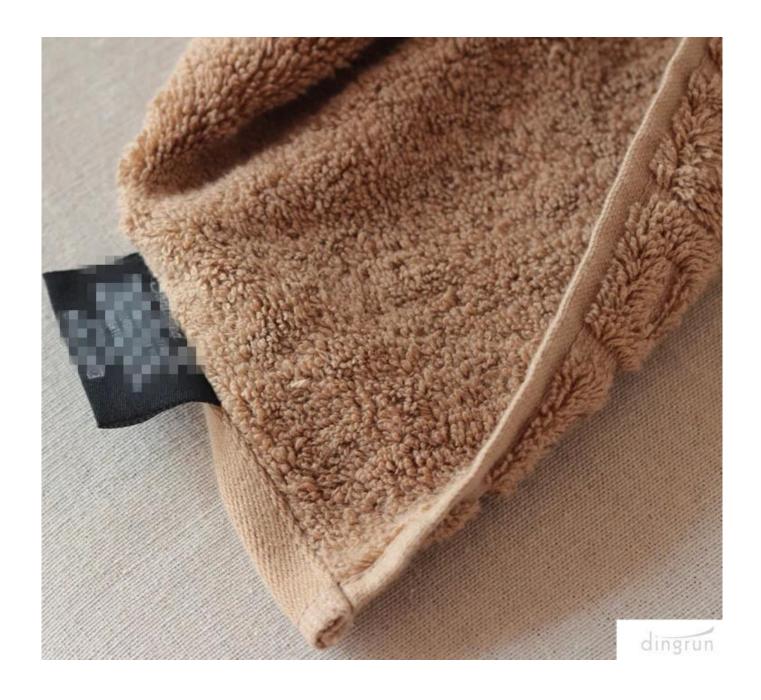

This dobby cotton towel is also highly absorbent, durably made and long lasting. With a double stitch edge and natural dobby weave, this cotton face towel is an elegant addition to

any bathroom.

"Luxury" says it all: the thick, oversized towel of 100% cotton terry is constructed of short, densely woven loops of two-ply yarn and weighs in at an exceptional 500 grams per square meter for outstanding absorbency and quick drying.