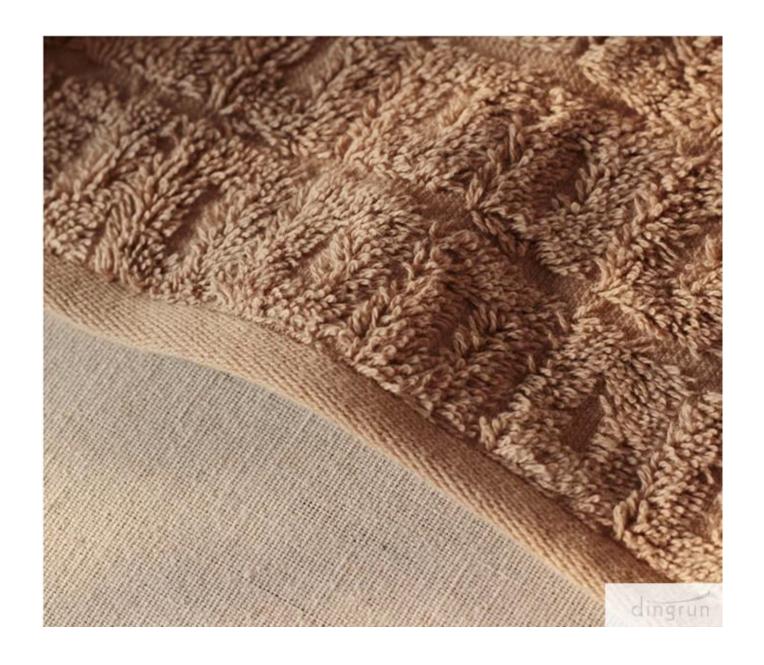

Live luxuriously. The dobby cotton face towel offers you a 100% cotton face towel that is both soft and super absorbent.

Our dobby cotton face towel is made with high quality, 100% cotton. They are soft to the touch and become even softer after the first wash.

This dobby cotton towel is also highly absorbent, durably made and long lasting. With a double stitch edge and natural dobby weave, this cotton face towel is an elegant addition to

any bathroom.

"Luxury" says it all: the thick, oversized towel of 100% cotton terry is constructed of short, densely woven loops of two-ply yarn and weighs in at an exceptional 500 grams per square meter for outstanding absorbency and quick drying.