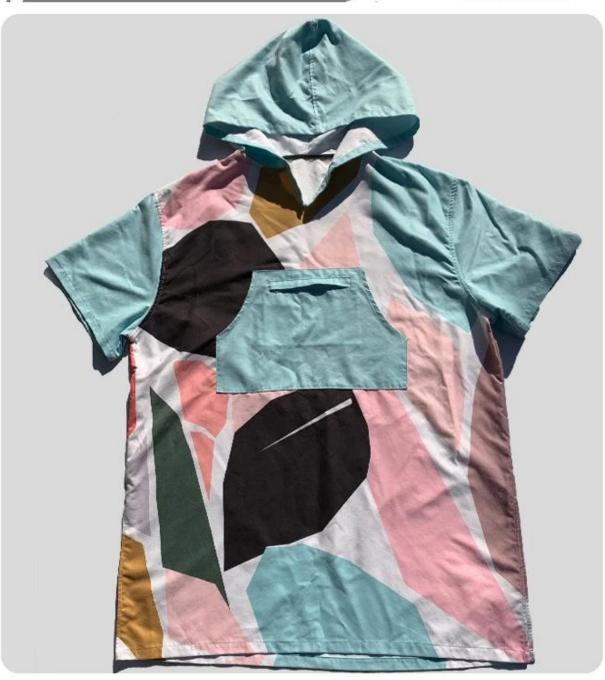

|
| MOQ              | 100 pieces per design. But we can do a small custom order according to your specific situation.   |
| package          | wash care label, color paper card, opp bag, PVC bag and so on, according to customer requirements |
| carton box       | Carton: 50 * 40 * 48cm / 20pcs / carton                                                           |
| Loading port     | Shenzhen or Shanghai or Wuhan.                                                                    |
| Payment deadline | TT (30% deposit, 70% balance against BL copy) or LC at sight                                      |
| Other            | Customized, OEM, ODM                                                                              |

# **Product picture:**









# ∥▶细节展示

### ■ DETAILS DISPLAY





# 精致锁边 >>>

锁边线均匀平整,牢固耐用 无线头,无毛边









# 拉链设计 >>>

DELICATE



We produce all kinds of bathrobe, bath mat, towel, facet, hair towel, blanket, mattress, pool towel, bed sheet, pillow case.

#### **Recommend product**





manufacturers of hooded beach towels for children

baby poncho factory



wholesale baby bathrobe



baby towel with hood

#### **Packing and shipping**

- 1.1pc / polybag, 36pcs / ctn; we can also pack the goods as special requirement.
- 2. Payment terms:  $T/T \square L/C$ , we will start producing your goods after receiving your 30% payment in advance. And we will ship the goods upon receipt of the 70% balance.
- 3. Shipping by sea or air depends on customer's requests.

#### **Our services**

- 1. Quick response within 12 hours.
- 2. We can offer premium quality