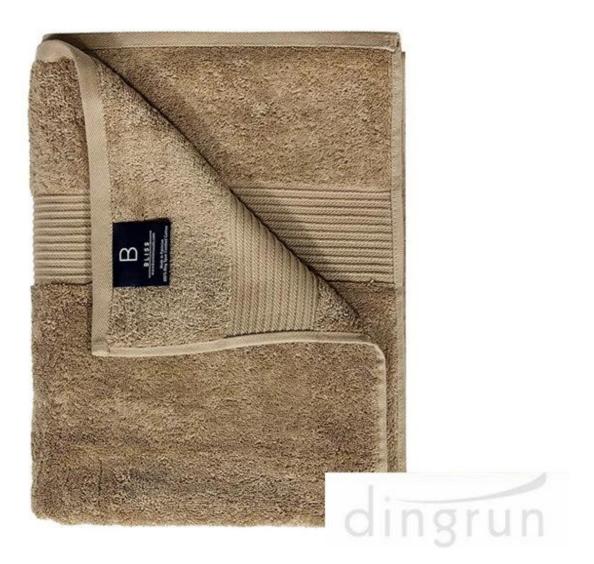

## **Detailed information**

| Product name | Extra Large Luxury Cotton Bath Towel Soft Absorbent Bath<br>Sheet For Hotel               |
|--------------|-------------------------------------------------------------------------------------------|
| Material     | 100%cotton                                                                                |
| Size         | 34x56 inch, or as your request                                                            |
| Weight       | 650GSM                                                                                    |
| Color        | As customer's requests                                                                    |
| Logo         | Embroidery, printing or jacquard                                                          |
| feature      | Soft and plush, soft touch, durable, absorbency, antistatic, AZO-<br>free, color fastness |

### **Features:**

Durable Bath Sheets that Last Year After Year Won't Lose Its Fluffiness or Softness Won't Get Stiff or Hold onto Odors 100% Satisfaction Guarantee Order Your New Bliss Luxury Combed Cotton Bath Towel Today and Discover Unforgettable Luxury at an Affordable Price