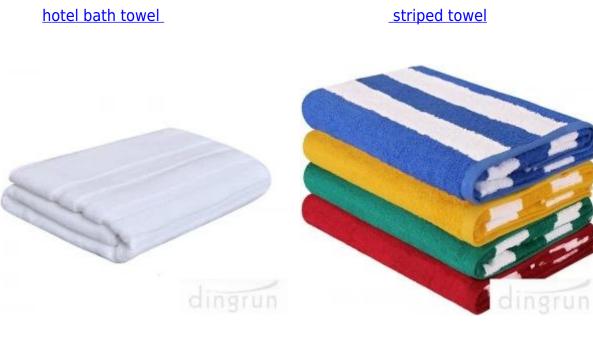

## **Recommended product**



printed beach towel

microfiber beach towel





## **Detailed information**

| Product name | Extra Large Luxury Cotton Bath Towel Soft Absorbent Bath<br>Sheet For Hotel               |
|--------------|-------------------------------------------------------------------------------------------|
| Material     | 100%cotton                                                                                |
| Size         | 34x56 inch, or as your request                                                            |
| Weight       | 650GSM                                                                                    |
| Color        | As customer's requests                                                                    |
| Logo         | Embroidery, printing or jacquard