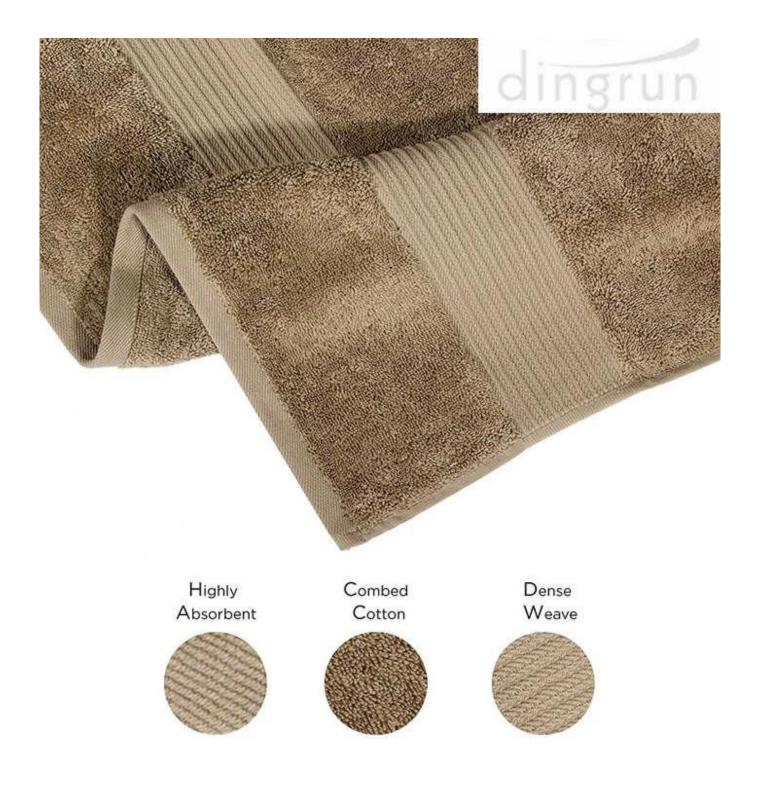

AMAZINGLY ABSORBENT - THE WAY A TOWEL SHOULD BE: Created for maximum water absorbency. A heavy weight, heavy duty towel with 650 GSM and a tight knit weave with higher picks per inch (PPI) than other towels available on the market

SO SOFT, YOU WOULD WRAP YOUR BABY IN IT: 100% ringspun combed cotton is ultra soft on even the most sensitive skin. Designed to retain its softness and absorbency after years of wash and dry cycles. Available in 6 plush colors