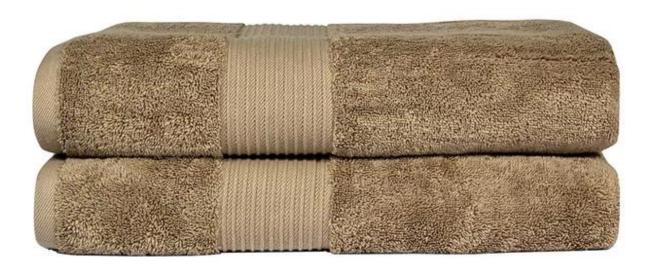

## **Detailed information**

| Product name | Extra Large Luxury Cotton Bath Towel Soft Absorbent Bath<br>Sheet For Hotel               |
|--------------|-------------------------------------------------------------------------------------------|
| Material     | 100%cotton                                                                                |
| Size         | 34x56 inch, or as your request                                                            |
| Weight       | 650GSM                                                                                    |
| Color        | As customer's requests                                                                    |
| Logo         | Embroidery, printing or jacquard                                                          |
| feature      | Soft and plush, soft touch, durable, absorbency, antistatic, AZO-<br>free, color fastness |

### **Features:**

Durable Bath Sheets that Last Year After Year Won't Lose Its Fluffiness or Softness Won't Get Stiff or Hold onto Odors 100% Satisfaction Guarantee Order Your New Bliss Luxury Combed Cotton Bath Towel Today and Discover Unforgettable Luxury at an Affordable Price

AMAZINGLY ABSORBENT - THE WAY A TOWEL SHOULD BE: Created for maximum water absorbency. A heavy weight, heavy duty towel with 650 GSM and a tight knit weave with higher picks per inch (PPI) than other towels available on the market

SO SOFT, YOU WOULD WRAP YOUR BABY IN IT: 100% ringspun combed cotton is ultra soft on even the most sensitive skin. Designed to retain its softness and absorbency after years of wash and dry cycles. Available in 6 plush colors