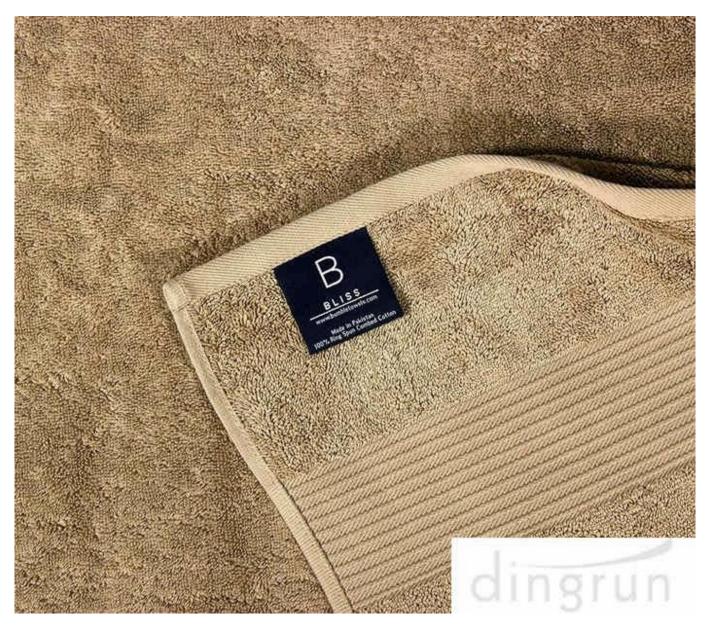

## **Detailed information**

| Product name | Extra Large Luxury Cotton Bath Towel Soft Absorbent Bath<br>Sheet For Hotel               |
|--------------|-------------------------------------------------------------------------------------------|
| Material     | 100%cotton                                                                                |
| Size         | 34x56 inch, or as your request                                                            |
| Weight       | 650GSM                                                                                    |
| Color        | As customer's requests                                                                    |
| Logo         | Embroidery, printing or jacquard                                                          |
| feature      | Soft and plush, soft touch, durable, absorbency, antistatic, AZO-<br>free, color fastness |

SO SOFT, YOU WOULD WRAP YOUR BABY IN IT: 100% ringspun combed cotton is ultra soft on even the most sensitive skin. Designed to retain its softness and absorbency after years of wash and dry cycles. Available in 6 plush colors