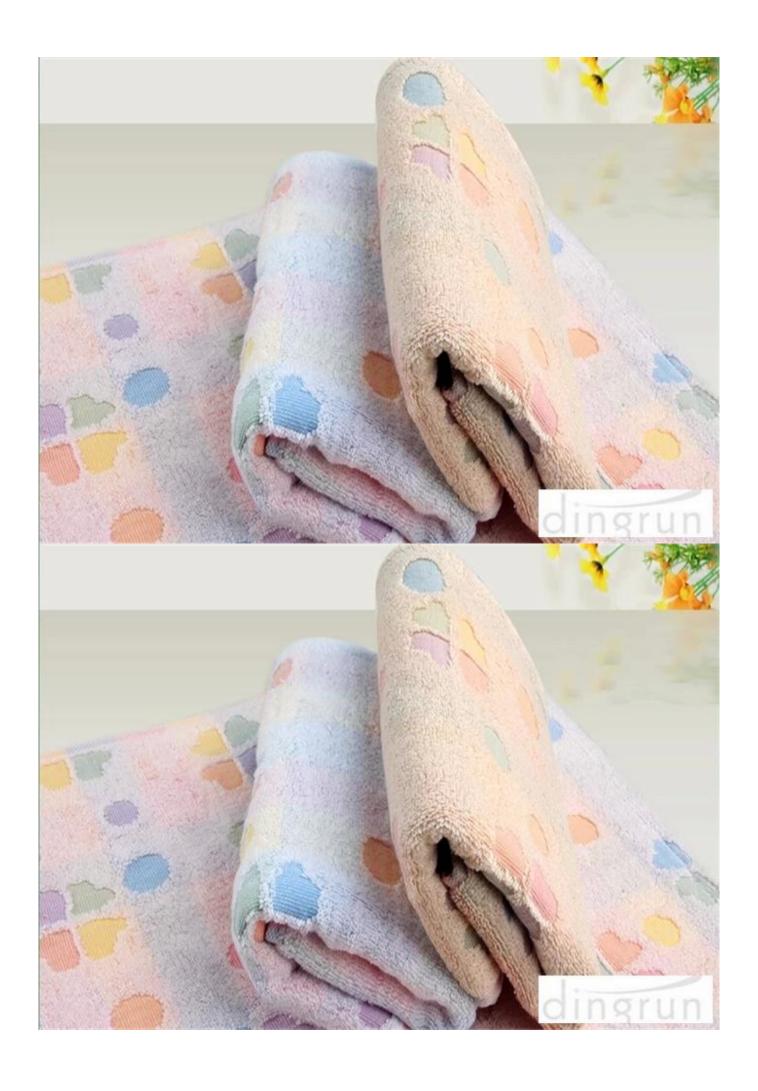

This high quality hotel towel set is the ideal towel to have for hotel or personal use. When visiting a hotel there is nothing better than the bedding and the towel. Now, you can have that same quality in your home. That plush feel, soft textures, and larger sizes make the hotel styles of towels desirable to own.

## ridden process.

This high quality hotel towel set is makes of 100% pure cotton which makes the towels. It is soft and super absorbent. This high quality hotel towel set has three different size of towels: hand towel(34X35CM), face towel(34X75CM), bath towel(70X140CM). It fits all our needs in the daily life.