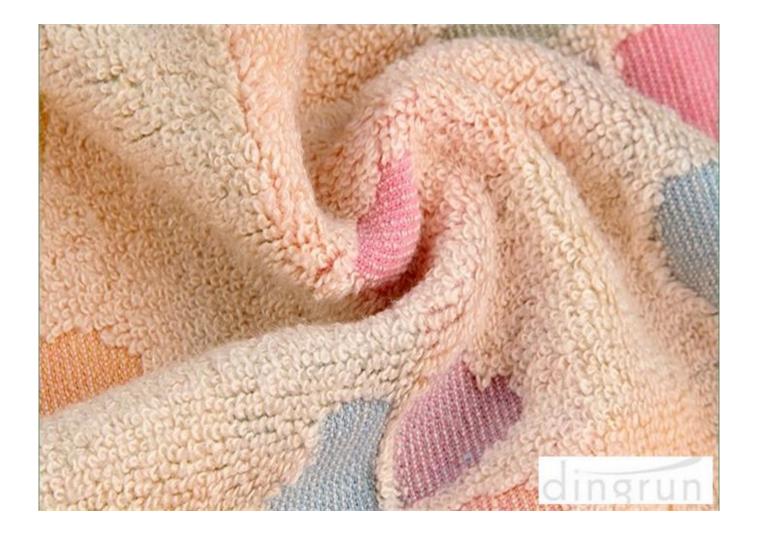

This high quality hotel towel set is the ideal towel to have for hotel or personal use. When visiting a hotel there is nothing better than the bedding and the towel. Now, you can have that same quality in your home. That plush feel, soft textures, and larger sizes make the hotel styles of towels desirable to own.

## ridden process.

This high quality hotel towel set is makes of 100% pure cotton which makes the towels. It is soft and super absorbent. This high quality hotel towel set has three different size of towels: hand towel(34X35CM), face towel(34X75CM), bath towel(70X140CM). It fits all our needs in the daily life.