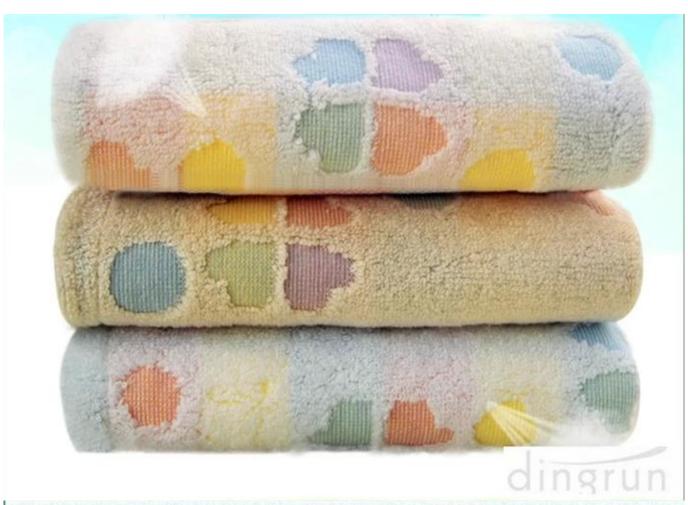

You can choose your ideal colors ,ideal size, ideal designs for your ideal life. The prices and value are undeniable, so making the purchase of luxurious towels does not have to be a guilt

## ridden process.

This high quality hotel towel set is makes of 100% pure cotton which makes the towels. It is soft and super absorbent. This high quality hotel towel set has three different size of towels: hand towel(34X35CM), face towel(34X75CM), bath towel(70X140CM). It fits all our needs in the daily life.