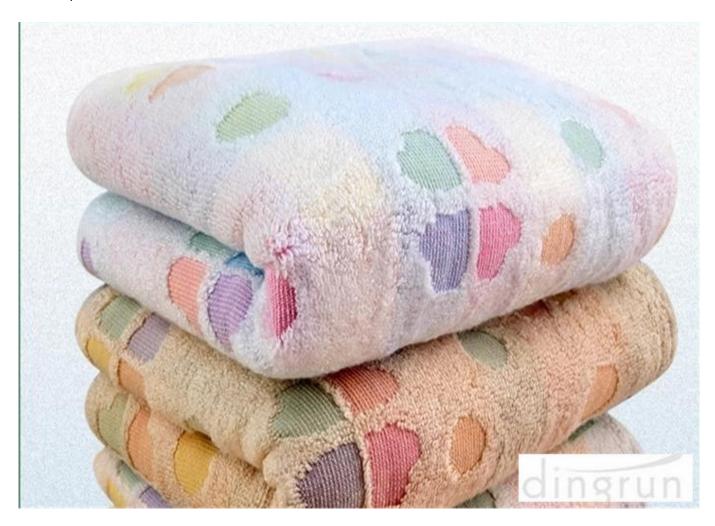

This high quality hotel towel set is the ideal towel to have for hotel or personal use. When visiting a hotel there is nothing better than the bedding and the towel. Now, you can have that same quality in your home. That plush feel, soft textures, and larger sizes make the hotel styles of towels desirable to own.

## ridden process.

This high quality hotel towel set is makes of 100% pure cotton which makes the towels. It is soft and super absorbent. This high quality hotel towel set has three different size of towels: hand towel(34X35CM), face towel(34X75CM), bath towel(70X140CM). It fits all our needs in the daily life.