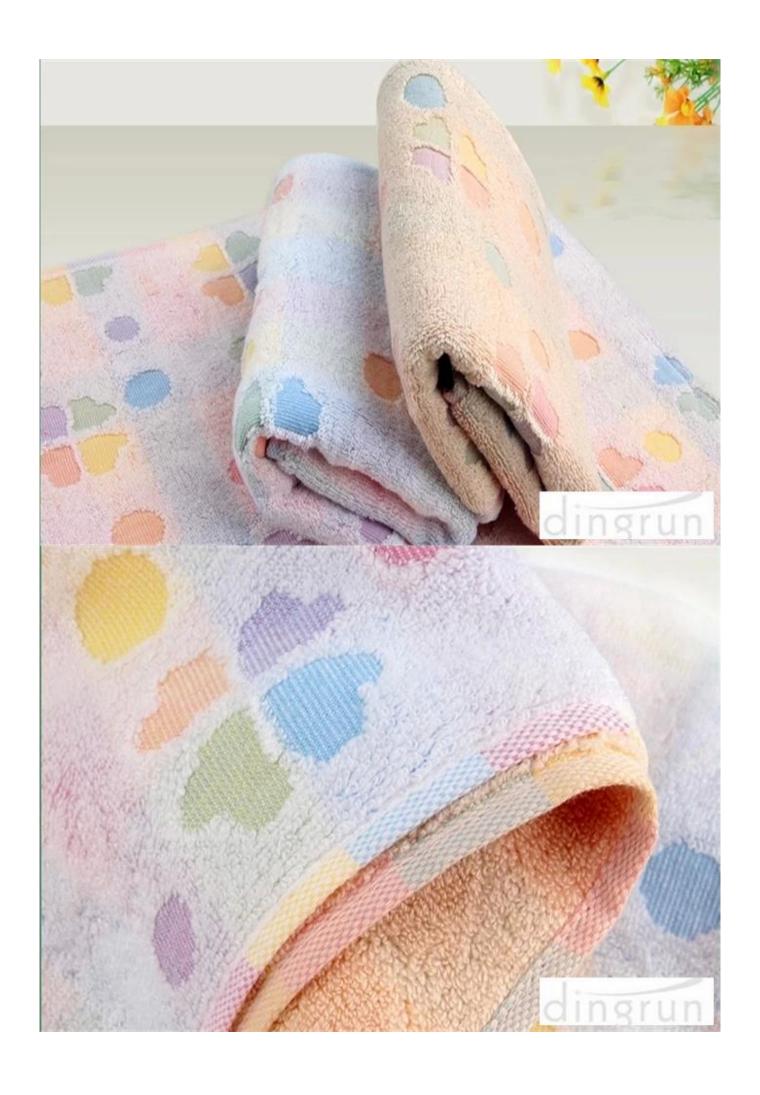

This high quality hotel towel set is the ideal towel to have for hotel or personal use. When visiting a hotel there is nothing better than the bedding and the towel. Now, you can have that same quality in your home. That plush feel, soft textures, and larger sizes make the hotel styles of towels desirable to own.

## ridden process.

This high quality hotel towel set is makes of 100% pure cotton which makes the towels. It is soft and super absorbent. This high quality hotel towel set has three different size of towels: hand towel(34X35CM), face towel(34X75CM), bath towel(70X140CM). It fits all our needs in the daily life.