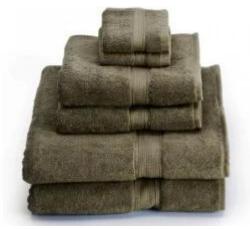

This high quality hotel towel set is the ideal towel to have for hotel or personal use. When visiting a hotel there is nothing better than the bedding and the towel. Now, you can have that same quality in your home. That plush feel, soft textures, and larger sizes make the hotel styles of towels desirable to own.

## ridden process.

This high quality hotel towel set is makes of 100% pure cotton which makes the towels. It is soft and super absorbent. This high quality hotel towel set has three different size of towels: hand towel(34X35CM), face towel(34X75CM), bath towel(70X140CM). It fits all our needs in the daily life.