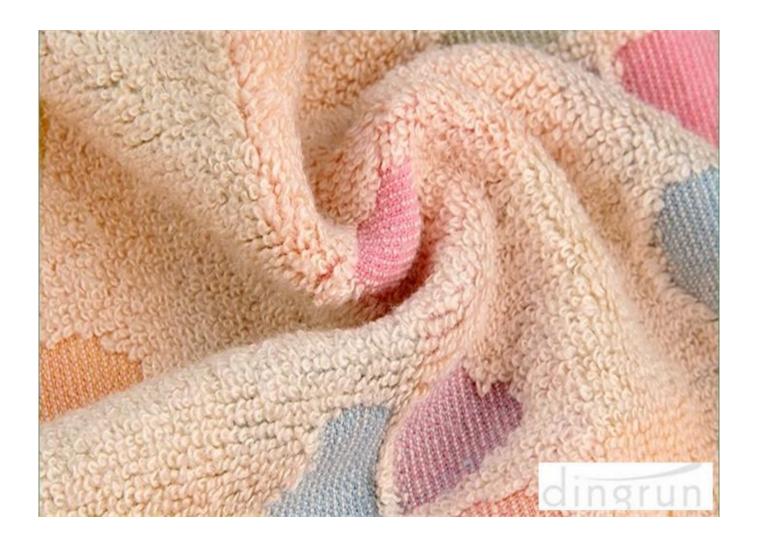

This high quality hotel towel set is the ideal towel to have for hotel or personal use. When visiting a hotel there is nothing better than the bedding and the towel. Now, you can have that same quality in your home. That plush feel, soft textures, and larger sizes make the hotel styles of towels desirable to own.

## ridden process.

This high quality hotel towel set is makes of 100% pure cotton which makes the towels. It is soft and super absorbent. This high quality hotel towel set has three different size of towels: hand towel(34X35CM), face towel(34X75CM), bath towel(70X140CM). It fits all our needs in the daily life.