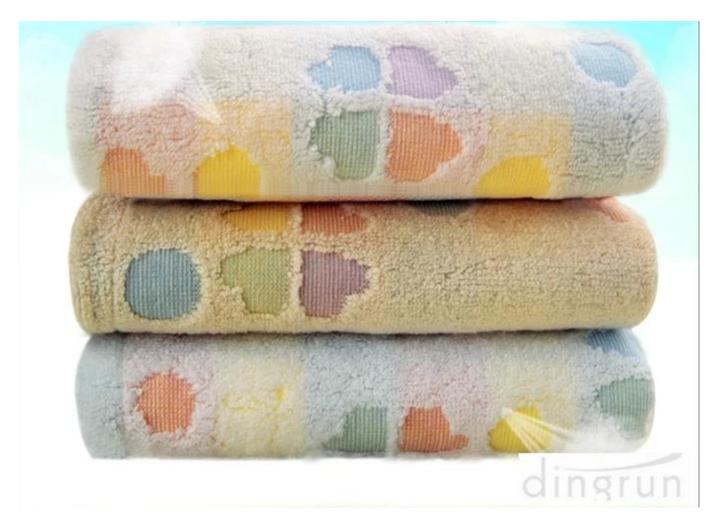

This high quality hotel towel set is the ideal towel to have for hotel or personal use. When visiting a hotel there is nothing better than the bedding and the towel. Now, you can have that same quality in your home. That plush feel, soft textures, and larger sizes make the hotel styles of towels desirable to own.

## ridden process.

This high quality hotel towel set is makes of 100% pure cotton which makes the towels. It is soft and super absorbent. This high quality hotel towel set has three different size of towels: hand towel(34X35CM), face towel(34X75CM), bath towel(70X140CM). It fits all our needs in the daily life.