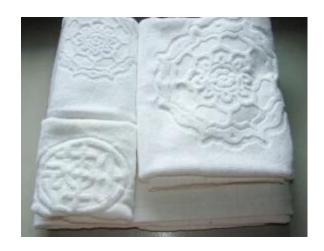

This high quality hotel towel set is the ideal towel to have for hotel or personal use. When visiting a hotel there is nothing better than the bedding and the towel. Now, you can have that same quality in your home. That plush feel, soft textures, and larger sizes make the hotel styles of towels desirable to own.

## ridden process.

This high quality hotel towel set is makes of 100% pure cotton which makes the towels. It is soft and super absorbent. This high quality hotel towel set has three different size of towels: hand towel(34X35CM), face towel(34X75CM), bath towel(70X140CM). It fits all our needs in the daily life.