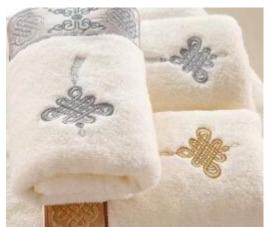

## **Detailed information**

| Product name  | Fancy Look Good Quality Hotel Towel                             |
|---------------|-----------------------------------------------------------------|
|               |                                                                 |
| Material      | 100%cotton.                                                     |
| Size          | 60X120cm,70X140cm,30"X60", 80X160cm, 100X180cm,or as            |
|               | your request.                                                   |
| Weight        | 290gsm500gsm, 260g, 280g, 300g, 350g, 370g, 450g from           |
|               | light weight for cheap market to big weight for luxury market.  |
| Color         | as your pantone color.                                          |
| Logo          | Embroidery, printing or jacquard.                               |
| feature       | Soft & plush, soft touch, durable, absorbency, antistatic, AZO- |
|               | free, color fastness.                                           |
| Style         | Reactive printing,Embroidery or jacquard.                       |
| Inner packing | 1pc/polybag,carton size:40*43*50 cm; GW/NW:16/15kg;Also         |
|               | according to customer's requests.                               |
| Outer packing | Carton,bales packing.                                           |