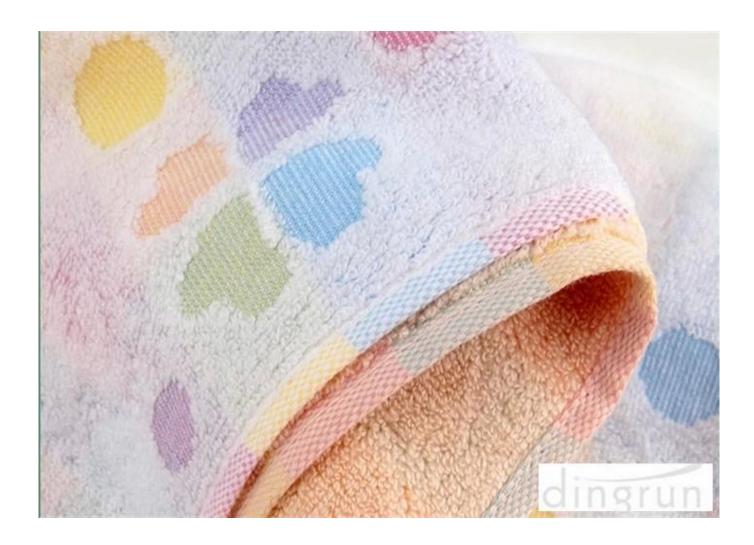

This high quality hotel towel set is the ideal towel to have for hotel or personal use. When visiting a hotel there is nothing better than the bedding and the towel. Now, you can have that same quality in your home. That plush feel, soft textures, and larger sizes make the hotel styles of towels desirable to own.

## ridden process.

This high quality hotel towel set is makes of 100% pure cotton which makes the towels. It is soft and super absorbent. This high quality hotel towel set has three different size of towels: hand towel(34X35CM), face towel(34X75CM), bath towel(70X140CM). It fits all our needs in the daily life.