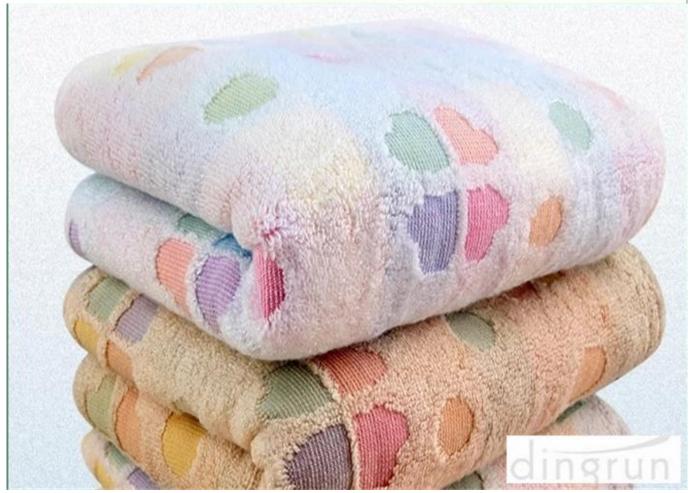

You can choose your ideal colors ,ideal size, ideal designs for your ideal life. The prices and value are undeniable, so making the purchase of luxurious towels does not have to be a guilt

## ridden process.

This high quality hotel towel set is makes of 100% pure cotton which makes the towels. It is soft and super absorbent. This high quality hotel towel set has three different size of towels: hand towel(34X35CM), face towel(34X75CM), bath towel(70X140CM). It fits all our needs in the daily life.