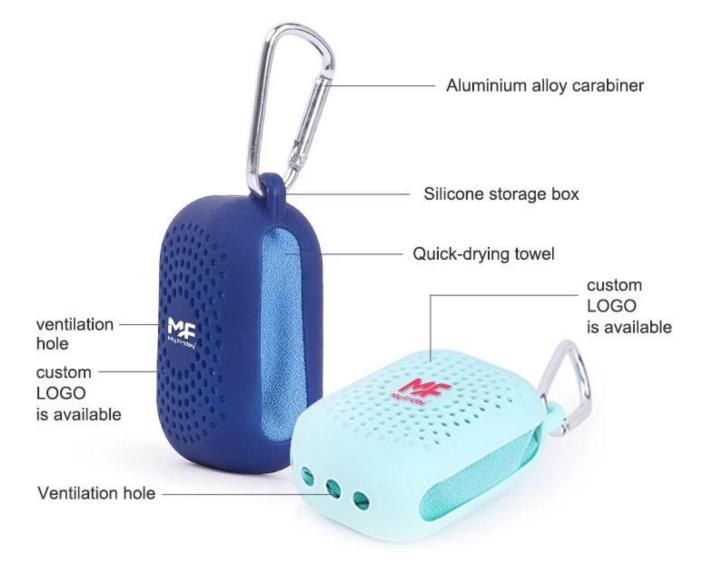

# **Factory Outlet** Travel Towel

Food grade platium silicone Aluminium alloy carabiner

Quick Dry Portable

ice silk material

super absorbent

light and easy to carry

Food Grade Platinum Silicone

BPA FREE

Environmental Material

Recyclable