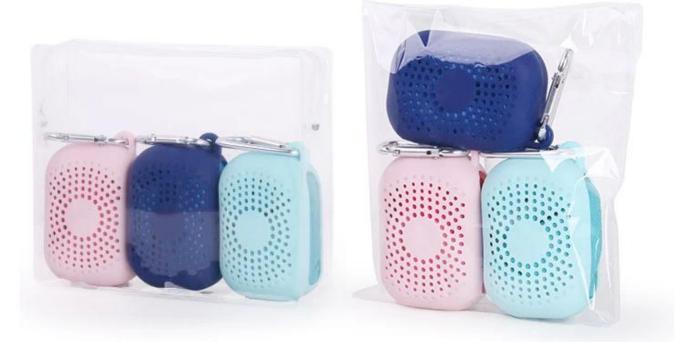

### Product picture:

# **Factory Outlet** Travel Towel

Food grade platium silicone Aluminium alloy carabiner

Quick Dry Portable

ice silk material

super absorbent

light and easy to carry

Food Grade Platinum Silicone

BPA FREE

## Nanometer Material, Friendly To Nail Three Color Options

# SPECIFICATION

Name:Pocket-size fast drying towelItem:Rbox-PlusWeight:55gDimensions:Silicone storage box:61\*94\*36 (mm)Quick-drying towel:320\*900mmFeatures:Drying and super-absorbentColor:Light mint, Navy, Quartz Pink