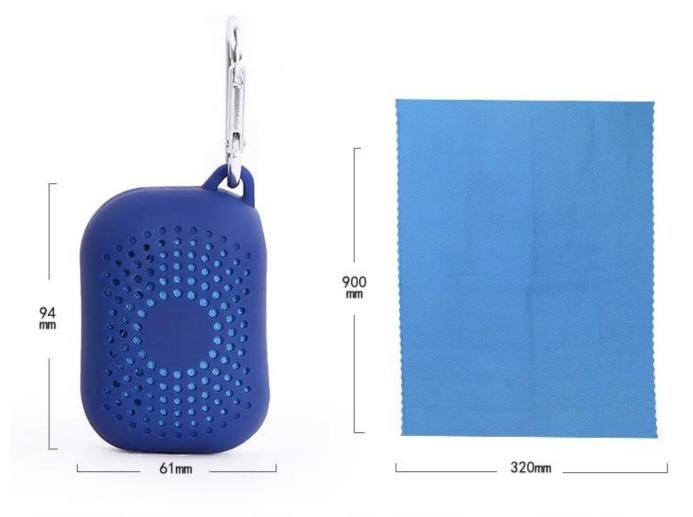

#### **Detailed information**

| Product name  | Fast Dry Microfiber Cooling Towel                                                   |
|---------------|-------------------------------------------------------------------------------------|
| Material      | Case:Food Grade Silicone Towel: Nano microfiber fabric with 85% polyester+15% Nylon |
| Size          | Silicone Case Size:61*94*36mm<br>Towel Size:300*700mm                               |
| Weight        | 48g                                                                                 |
| Color         | Light mint,Navy,Quartz pink                                                         |
| Logo          | printing                                                                            |
| Usage         | Running,Bicycling,Hiking,Traveling,Climbing                                         |
| delivery time | 10-15 days                                                                          |
| Inner packing | OPP bag, PVC bag for Quick Dry Sport Towel.                                         |
| Outer packing | Carton                                                                              |
| MOQ           | 200pcs                                                                              |

# SPECIFICATION

Name:Pocket-size fast drying towelItem:Rbox-PlusWeight:55gDimensions:Silicone storage box:61\*94\*36 (mm)Quick-drying towel:320\*900mmFeatures:Drying and super-absorbentColor:Light mint, Navy, Quartz Pink