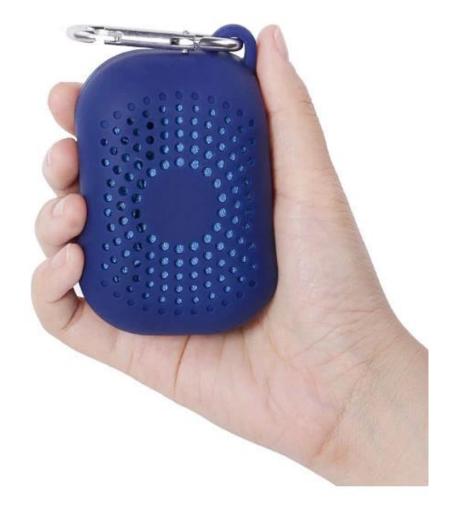

# **Factory Outlet** Travel Towel

Food grade platium silicone Aluminium alloy carabiner

Quick Dry Portable

ice silk material

super absorbent

light and easy to carry

Food Grade Platinum Silicone

BPA FREE

# Save Your Space Portable

Light weight

Portable