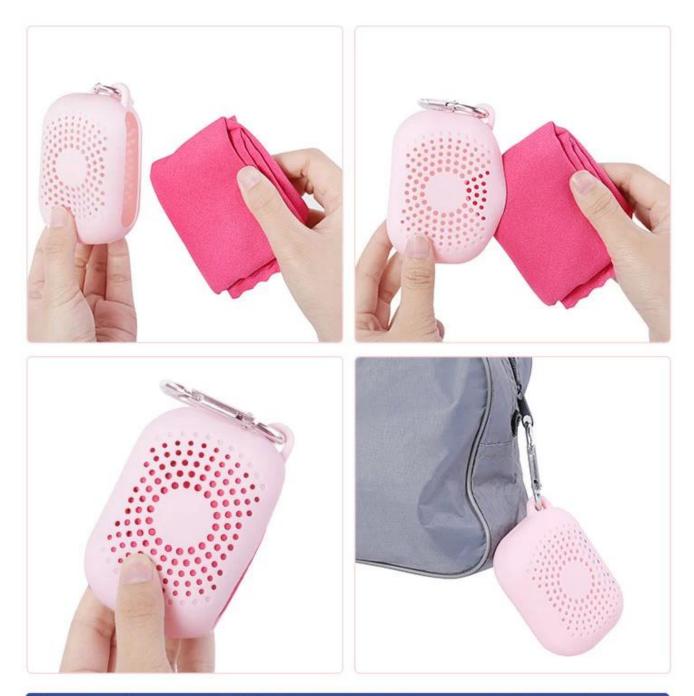

## How to pack

Warm tips: Please pack the fast drying towel with silicone pouch after drying to prevent potential smell and bacterial.

# Save Your Space Portable

Light weight

Portable