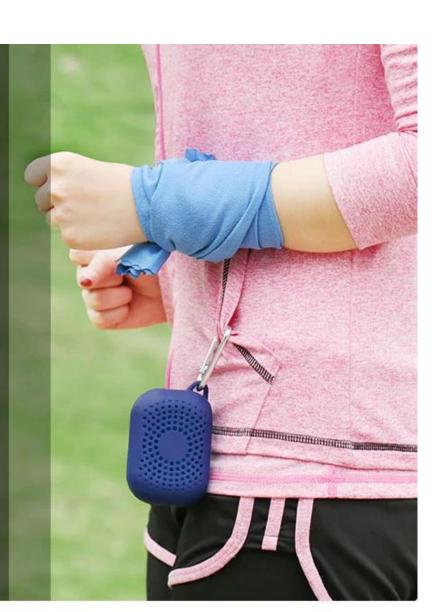

# **Factory Outlet** Travel Towel

Food grade platium silicone Aluminium alloy carabiner

Quick Dry Portable

ice silk material

super absorbent

light and easy to carry

Food Grade Platinum Silicone

BPA FREE

# Save Your Space Portable

Light weight

Portable

## Nanometer Material, Friendly To Nail Three Color Options