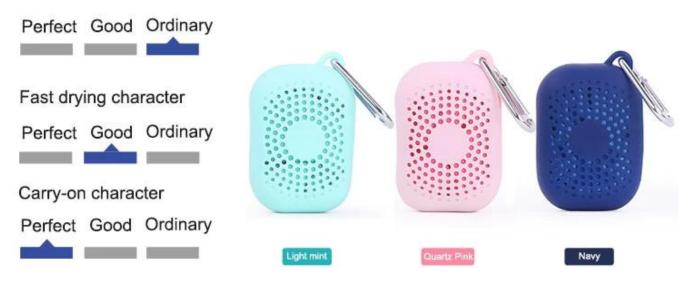

## Nanometer Material, Friendly To Nail Three Color Options

#### **Detailed information**

| Product name  | Fast Dry Microfiber Cooling Towel                                                   |
|---------------|-------------------------------------------------------------------------------------|
| Material      | Case:Food Grade Silicone Towel: Nano microfiber fabric with 85% polyester+15% Nylon |
| Size          | Silicone Case Size:61*94*36mm<br>Towel Size:300*700mm                               |
| Weight        | 48g                                                                                 |
| Color         | Light mint,Navy,Quartz pink                                                         |
| Logo          | printing                                                                            |
| Usage         | Running,Bicycling,Hiking,Traveling,Climbing                                         |
| delivery time | 10-15 days                                                                          |
| Inner packing | OPP bag, PVC bag for Quick Dry Sport Towel.                                         |
| Outer packing | Carton                                                                              |
| MOQ           | 200pcs                                                                              |

# SPECIFICATION

Name:Pocket-size fast drying towelItem:Rbox-PlusWeight:55gDimensions:Silicone storage box:61\*94\*36 (mm)Quick-drying towel:320\*900mmFeatures:Drying and super-absorbentColor:Light mint, Navy, Quartz Pink