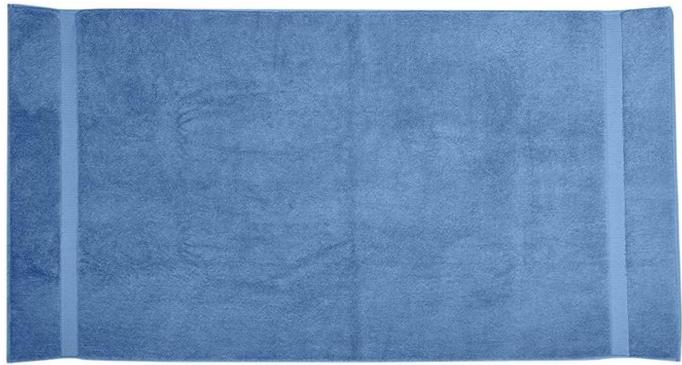

## Features:

100% Cotton, Measures 30 x 20 inches

INCOMPARABLY SOFT & PLUSH – You haven't felt softness in your life if you haven't touched these towels with your hands! And we're not just saying that. Our towels are made with plush, luxury cotton towel fabric that results in an extremely absorbent towel with solid design, similar to those 5-star hotel towels that we all greatly enjoy!

## **Detailed information**

| Product name  | Heavyweight Luxury Cotton Hand Towel                                                      |  |  |  |
|---------------|-------------------------------------------------------------------------------------------|--|--|--|
| Material      | 100%cotton                                                                                |  |  |  |
| Size          | 30"x20", or as your request                                                               |  |  |  |
| Weight        | 650GSM                                                                                    |  |  |  |
| Color         | As customer's requests                                                                    |  |  |  |
| Logo          | Embroidery, printing or jacquard                                                          |  |  |  |
| feature       | Soft and plush, soft touch, durable, absorbency, antistatic, AZO-<br>free, color fastness |  |  |  |
| Style         | Reactive printing, Embroidery or jacquard                                                 |  |  |  |
| Inner packing | 1pc/polybag,carton size:40*43*50 cm; GW/NW:16/15kg;Also according to customer's requests  |  |  |  |
| Outer packing | Carton,bales packing                                                                      |  |  |  |
| MOQ           | 500pcs                                                                                    |  |  |  |