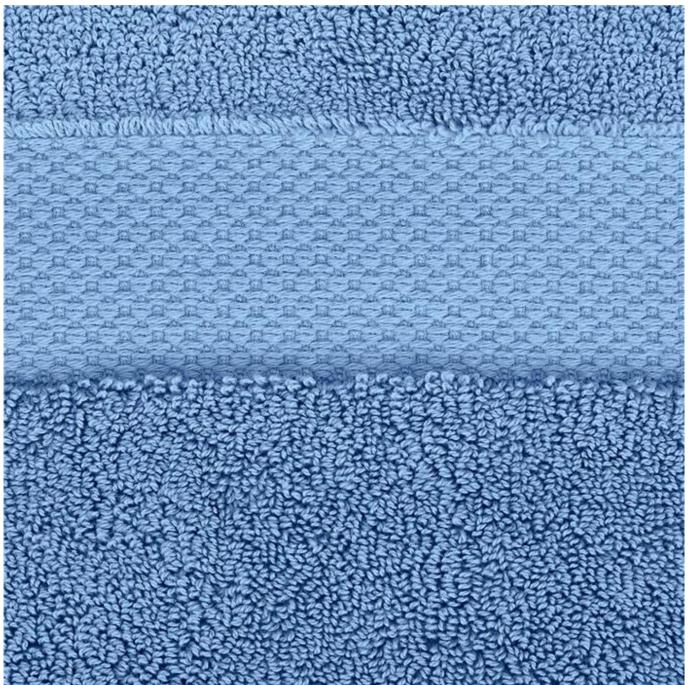

Made in OEKO-TEX Standard 100 factory, an independent certification system that ensures textiles meet high safety and environmental standards.

Towels in the 650 GSM offer a more luxurious, spa-like experience. A high-density towel will feel a little heavier and more substantial than a lower density towel. Denser, premium-weight towels take a little longer to dry, but they make up for it with a warm, cozy feel and enhanced absorbency.