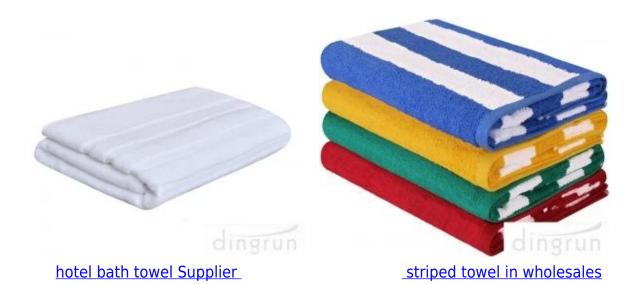

SOFT & PLUSH – You haven't felt softness in your life if you haven't touched these towels with your hands! And we're not just saying that. Our towels are made with plush, luxury cotton towel fabric that results in an extremely absorbent towel with solid design, similar to those 5-star hotel towels that we all greatly enjoy!



Made in OEKO-TEX Standard 100 factory, an independent certification system that ensures textiles meet high safety and environmental standards.



Towels in the 650 GSM offer a more luxurious, spa-like experience. A high-density towel will feel a little heavier and more substantial than a lower density towel. Denser, premium-weight towels take a little longer to dry, but they make up for it with a warm, cozy feel and enhanced absorbency.

## **Recommended product**







printed

#### beach towel manufacture

#### microfiber beach towel exporter

### Packing&Shipping

1.1pc/polybag, 36pcs/ctn;We can also pack goods as your special requirement.

2.Payment Terms: T/T[]L/C, We'll begin to produce your goods after receipt of your 30% payment in advance. And we will ship goods to your side after receipt of your 70% balance.

3.shipping by sea or by air depend on customer requests.

#### Our services

1.Prompt reply within 12 hours.

2.We can offer you premium quality, competitive price, prompt delivery and low minimum orders.

3.To meet children's demand as much as possible.soft touch ,anti-filling, fadelessness.

4.Can pass SGS, intertek test, OEKO 100 standard.

5.OEM welcome.

6.Free samples are available.

7.Eco-Friendly, AZO free. NO cadmium, anti-mi