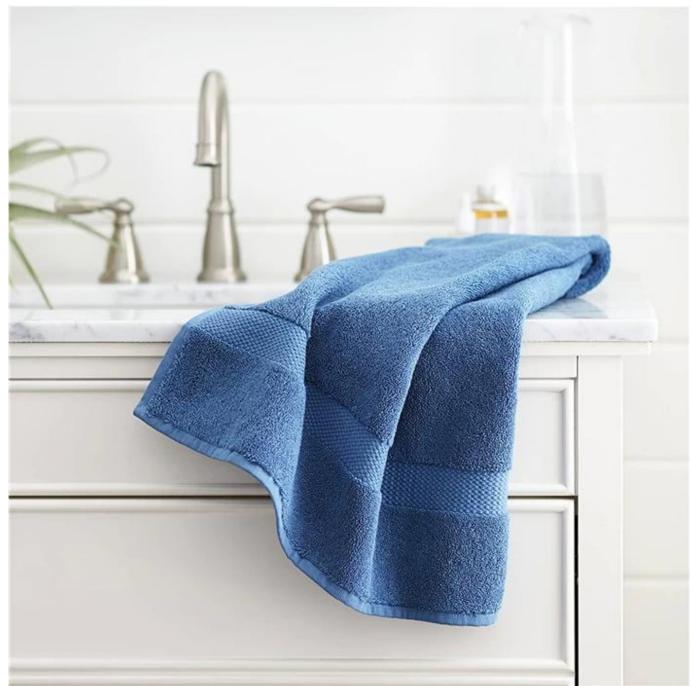

## Features:

100% Cotton, Measures 30 x 20 inches

INCOMPARABLY SOFT & PLUSH – You haven't felt softness in your life if you haven't touched these towels with your hands! And we're not just saying that. Our towels are made with plush, luxury cotton towel fabric that results in an extremely absorbent towel with solid design, similar to those 5-star hotel towels that we all greatly enjoy!

Made in OEKO-TEX Standard 100 factory, an independent certification system that ensures textiles meet high safety and environmental standards.

Towels in the 650 GSM offer a more luxurious, spa-like experience. A high-density towel will feel a little heavier and more substantial than a lower density towel. Denser, premium-weight towels take a little longer to dry, but they make up for it with a warm, cozy feel and enhanced absorbency.