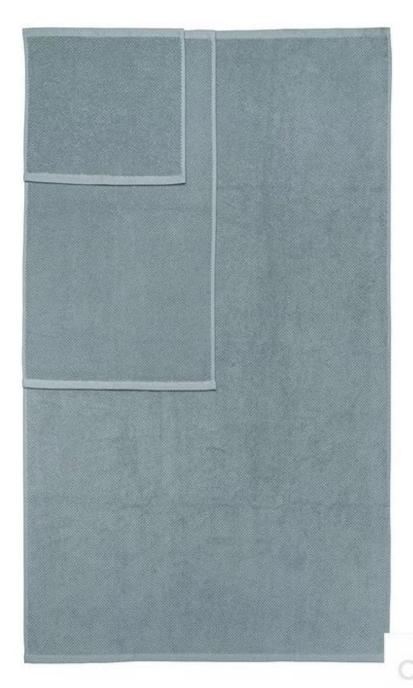

# **Detailed information**

| Product name  | 100% Cotton Textured Towel Set                                                                   |  |  |  |
|---------------|--------------------------------------------------------------------------------------------------|--|--|--|
| Material      | 100%cotton                                                                                       |  |  |  |
| Size          | bath towels (30 inch x 54 inch), hand towels (16 inch x 30 inch), washcloths (13 inch x 13 inch) |  |  |  |
| Weight        | 600GSM                                                                                           |  |  |  |
| Color         | As customer's requests                                                                           |  |  |  |
| Logo          | Embroidery, printing or jacquard                                                                 |  |  |  |
| feature       | Soft and plush, soft touch, durable, absorbency, antistatic, AZO-free, color fastness            |  |  |  |
| Style         | Reactive printing,Embroidery or jacquard                                                         |  |  |  |
| Inner packing | 1pc/polybag,carton size:40*43*50 cm; GW/NW:16/15kg;Also according to customer's requests         |  |  |  |
| Outer packing | Carton,bales packing                                                                             |  |  |  |
| MOQ           | 500sets                                                                                          |  |  |  |