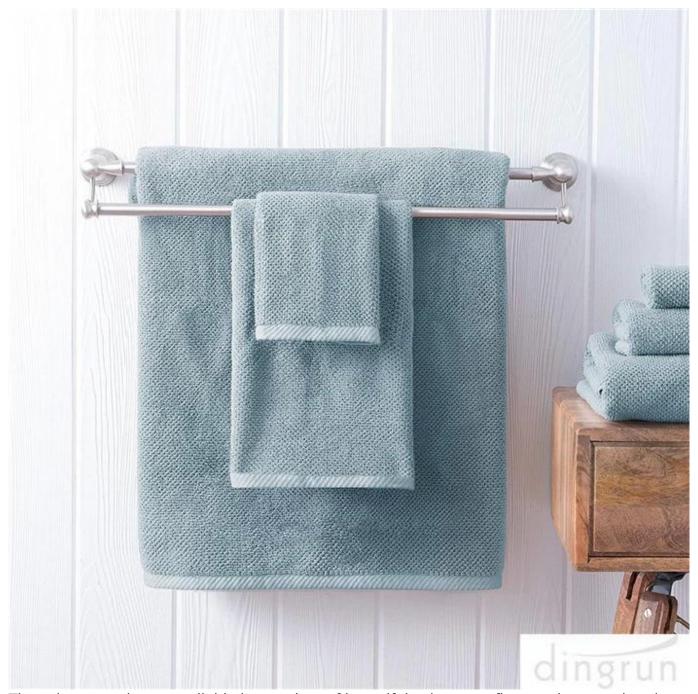

# **Detailed information**

| Product name  | 100% Cotton Textured Towel Set                                                                   |  |  |  |
|---------------|--------------------------------------------------------------------------------------------------|--|--|--|
| Material      | 100%cotton                                                                                       |  |  |  |
| Size          | bath towels (30 inch x 54 inch), hand towels (16 inch x 30 inch), washcloths (13 inch x 13 inch) |  |  |  |
| Weight        | 600GSM                                                                                           |  |  |  |
| Color         | As customer's requests                                                                           |  |  |  |
| Logo          | Embroidery, printing or jacquard                                                                 |  |  |  |
| feature       | Soft and plush, soft touch, durable, absorbency, antistatic, AZO-free, color fastness            |  |  |  |
| Style         | Reactive printing,Embroidery or jacquard                                                         |  |  |  |
| Inner packing | 1pc/polybag,carton size:40*43*50 cm; GW/NW:16/15kg;Also according to customer's requests         |  |  |  |
| Outer packing | Carton,bales packing                                                                             |  |  |  |
| MOQ           | 500sets                                                                                          |  |  |  |

These luxe towels are available in a variety of beautiful colors to refine any home or hotel bathroom.

IDEAL EVEN FOR BABIES AND PEOPLE WITH SENSITIVE SKIN - made of natural materials. These cozy towels are the safest choice for people with skin hypersensitivity, as they provide the gentlest care to delicate skin. This bathroom towel set is a great choice for families with young kids too!