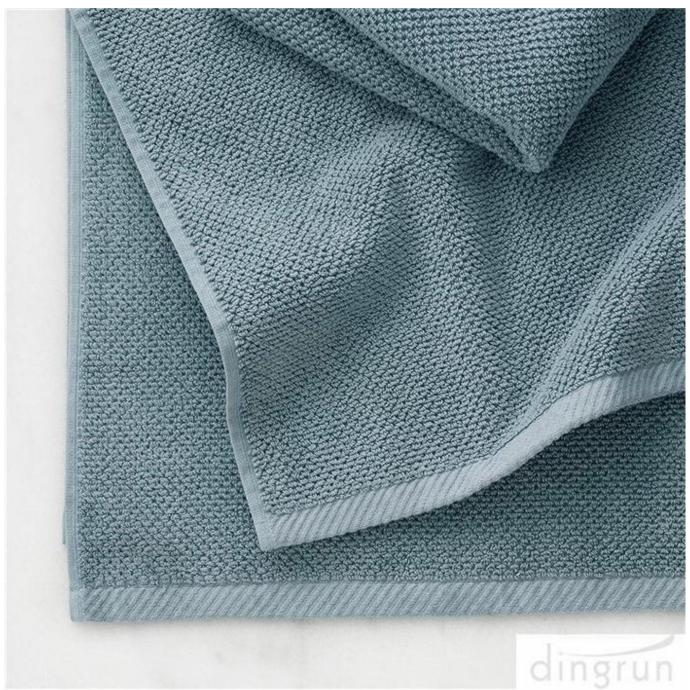

## **Features:**

Towel density is 600 grams per square meter (GSM). The weight of a towel is a great indicator of quality and performance. This 600 GSM-density towel will soak up water fast for noticeable absorbency, and leave you feeling refreshed.

Woven with 100% Cotton to enhance absorbency; these towels are specially combed to remove all but the finest and longest fibers, making these towels the ultimate in luxury and performance. The higher GSM of these towels will not go unnoticed as you step out of the shower into the plush, contemporary waffled texture.

These luxe towels are available in a variety of beautiful colors to refine any home or hotel bathroom.

IDEAL EVEN FOR BABIES AND PEOPLE WITH SENSITIVE SKIN - made of natural materials. These cozy towels are the safest choice for people with skin hypersensitivity, as they provide the gentlest care to delicate skin. This bathroom towel set is a great choice for families with young kids too!