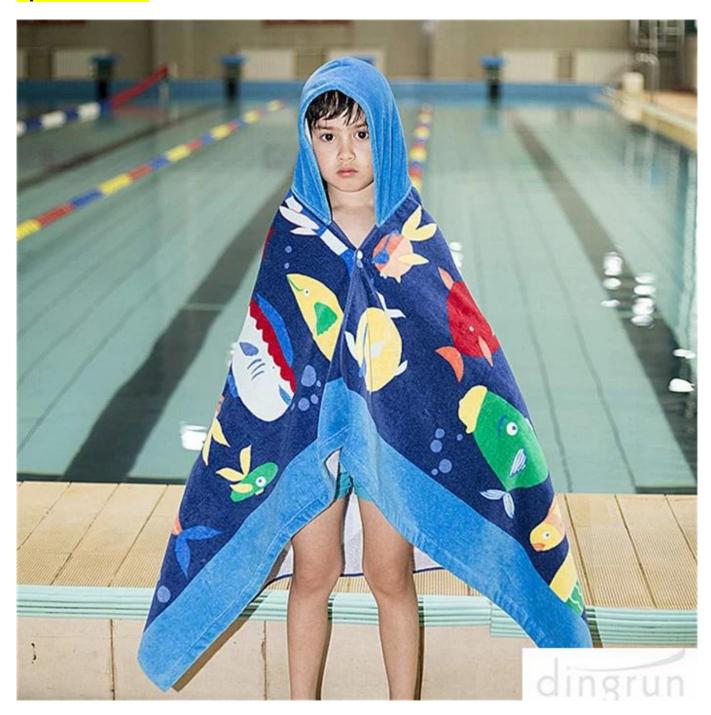

# **Specifications**

QUICK DRY & COZY - Premium 100% cotton, super absorbent materials quick drying your little ones and keep them warm, which make them comfortable and adorable after bath and swim

IDEAL SIZE - Large size 50 inch X 30 inch not including hood, suitable for toddlers and children up to age 6, full cover up when they need to change cloths at beach or pool

MULTI-USE - With the ideal size and ultra soft feature, it can be used not only as a regular bath robe towel, but can be also be used as a cover up poncho when play at beach and pool, or as a washcloth

IRRESISTABLE CARTOON DESIGN - Cute hooded towel design. Kids always want after bath time with their cartoon friends. Our towel with cartoon hooded design gives kids happy experience and cute looking. They are the most welcome!