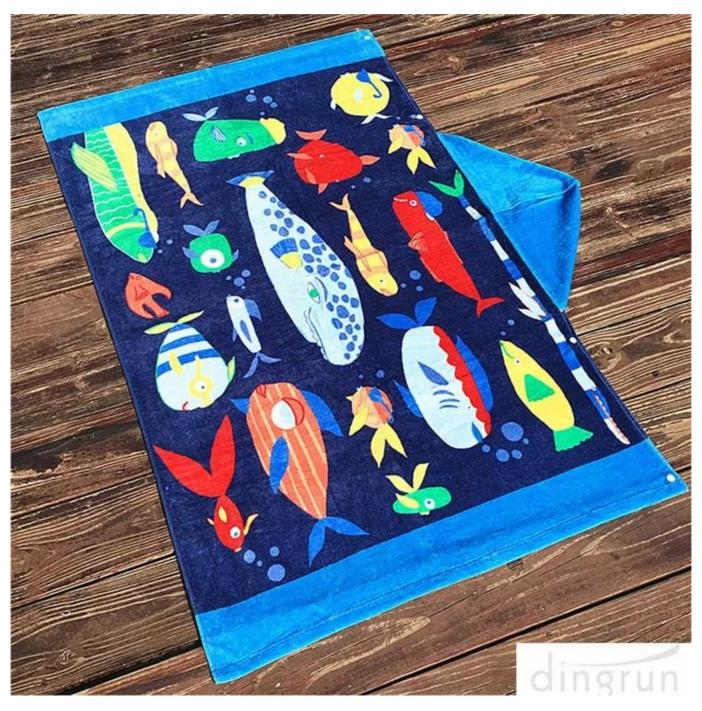

# **Specifications**

QUICK DRY & COZY - Premium 100% cotton, super absorbent materials quick drying your little ones and keep them warm, which make them comfortable and adorable after bath and swim

IDEAL SIZE - Large size 50 inch X 30 inch not including hood, suitable for toddlers and children up to age 6, full cover up when they need to change cloths at beach or pool

MULTI-USE - With the ideal size and ultra soft feature, it can be used not only as a regular bath robe towel, but can be also be used as a cover up poncho when play at beach and pool, or as a washcloth

IRRESISTABLE CARTOON DESIGN - Cute hooded towel design. Kids always want after bath time with their cartoon friends. Our towel with cartoon hooded design gives kids happy experience and cute looking. They are the most welcome!