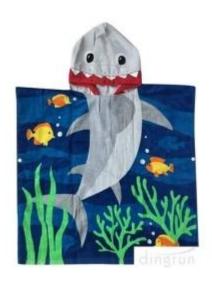

IRRESISTABLE CARTOON DESIGN - Cute hooded towel design. Kids always want after bath time with their cartoon friends. Our towel with cartoon hooded design gives kids happy experience and cute looking. They are the most welcome!