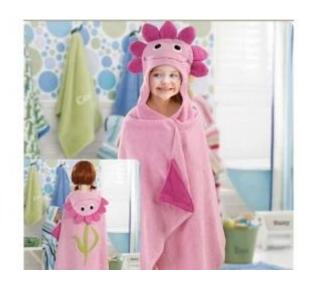

IRRESISTABLE CARTOON DESIGN - Cute hooded towel design. Kids always want after bath time with their cartoon friends. Our towel with cartoon hooded design gives kids happy experience and cute looking. They are the most welcome!

MULTI-USE - With the ideal size and ultra soft feature, it can be used not only as a regular bath robe towel, but can be also be used as a cover up poncho when play at beach and pool, or as a washcloth