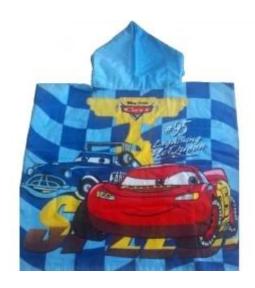

IRRESISTABLE CARTOON DESIGN - Cute hooded towel design. Kids always want after bath time with their cartoon friends. Our towel with cartoon hooded design gives kids happy experience and cute looking. They are the most welcome!