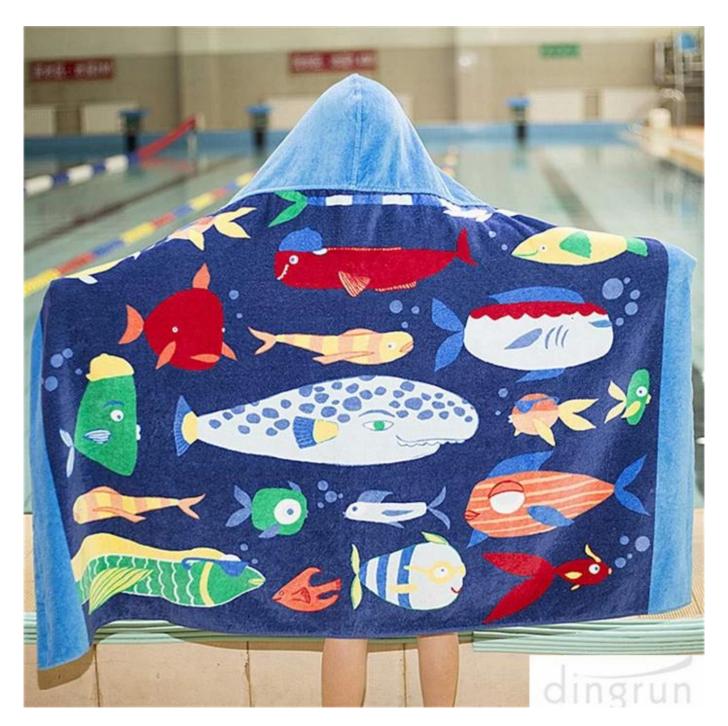

# **Specifications**

QUICK DRY & COZY - Premium 100% cotton, super absorbent materials quick drying your little ones and keep them warm, which make them comfortable and adorable after bath and swim

IDEAL SIZE - Large size 50 inch X 30 inch not including hood, suitable for toddlers and children up to age 6, full cover up when they need to change cloths at beach or pool

MULTI-USE - With the ideal size and ultra soft feature, it can be used not only as a regular bath robe towel, but can be also be used as a cover up poncho when play at beach and pool, or as a washcloth

IRRESISTABLE CARTOON DESIGN - Cute hooded towel design. Kids always want after bath time with their cartoon friends. Our towel with cartoon hooded design gives kids happy experience and cute looking. They are the most welcome!