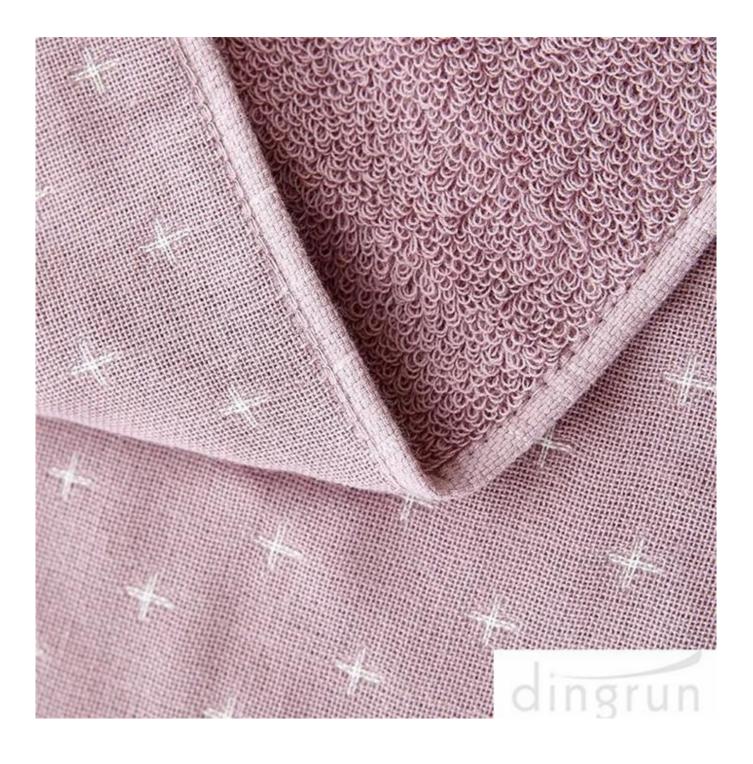

# dingrun

The materials on both sides are different, one side is made of selected long-staple cotton woven into yarn, the surface of cotton yarn is not pilling, light and thin, and the other side is twisted with dense yarn to form a loose yarn and looped back. The fine terry gives the towel excellent water absorption.

Fine edging horizontally uses three-folding to avoid detachment, making it more durable.

Using yarn-dyed technology, color fastness, high color fastness.

No more than 300 pieces of warp and weft yarns within 10cm of selected fabrics.