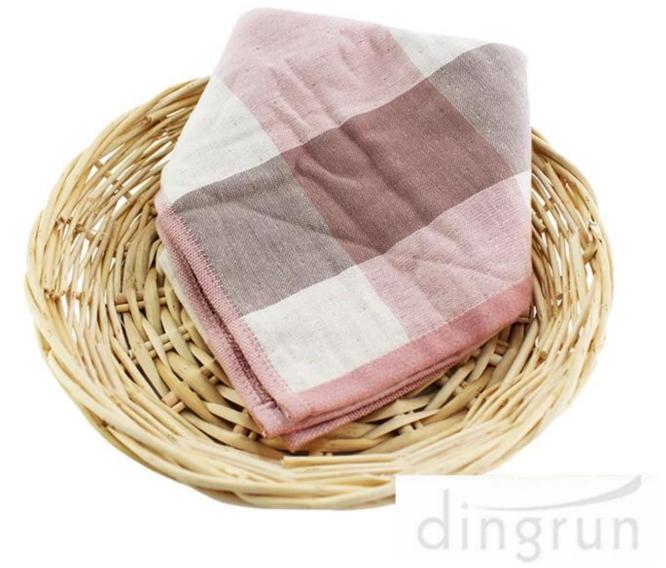

# dingrun

The materials on both sides are different, one side is made of selected long-staple cotton woven into yarn, the surface of cotton yarn is not pilling, light and thin, and the other side is twisted with dense yarn to form a loose yarn and looped back. The fine terry gives the towel excellent water absorption.

Fine edging horizontally uses three-folding to avoid detachment, making it more durable.

Using yarn-dyed technology, color fastness, high color fastness.

No more than 300 pieces of warp and weft yarns within 10cm of selected fabrics.