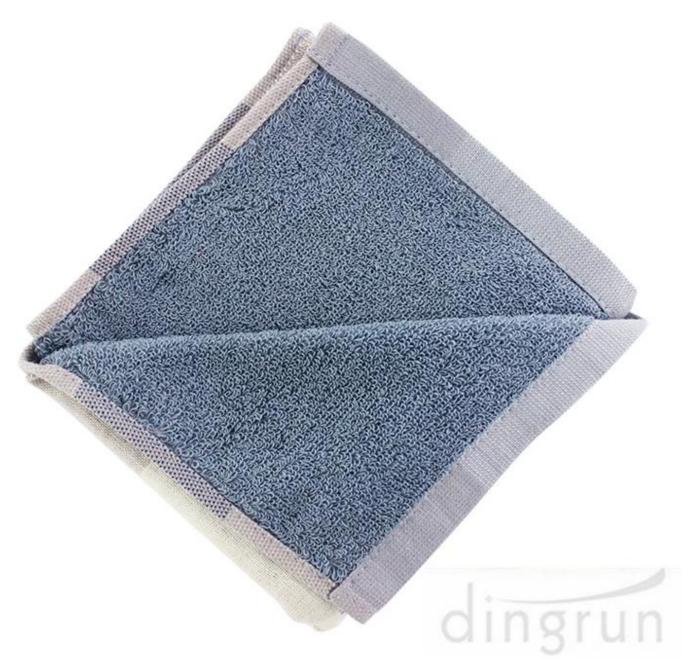

# dingrun

The materials on both sides are different, one side is made of selected long-staple cotton woven into yarn, the surface of cotton yarn is not pilling, light and thin, and the other side is twisted with dense yarn to form a loose yarn and looped back. The fine terry gives the towel excellent water absorption.

Fine edging horizontally uses three-folding to avoid detachment, making it more durable.

Using yarn-dyed technology, color fastness, high color fastness.

No more than 300 pieces of warp and weft yarns within 10cm of selected fabrics.