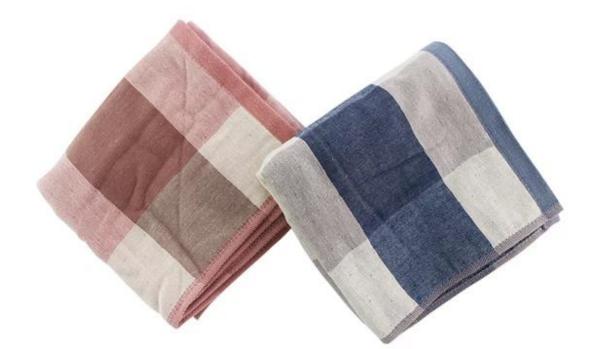

# dingrun

The materials on both sides are different, one side is made of selected long-staple cotton woven into yarn, the surface of cotton yarn is not pilling, light and thin, and the other side is twisted with dense yarn to form a loose yarn and looped back. The fine terry gives the towel excellent water absorption.

Fine edging horizontally uses three-folding to avoid detachment, making it more durable.

Using yarn-dyed technology, color fastness, high color fastness.

No more than 300 pieces of warp and weft yarns within 10cm of selected fabrics.