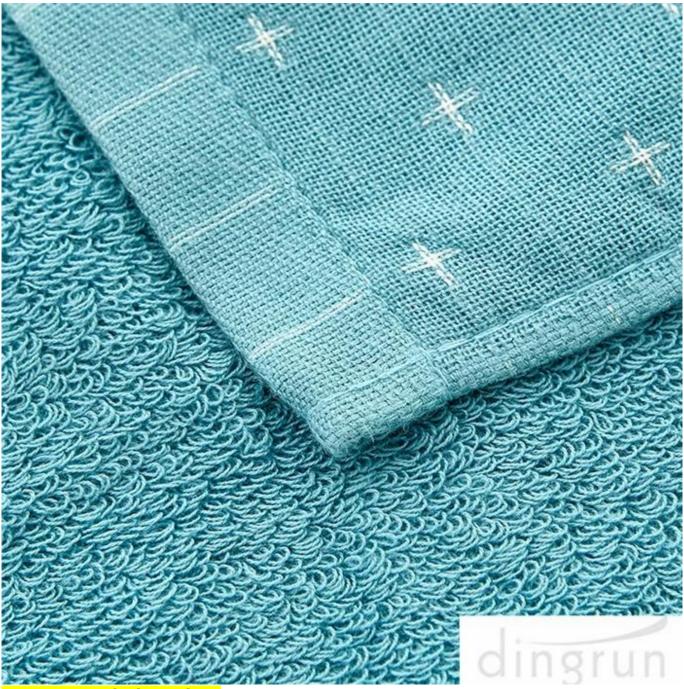

# dingrun

The materials on both sides are different, one side is made of selected long-staple cotton woven into yarn, the surface of cotton yarn is not pilling, light and thin, and the other side is twisted with dense yarn to form a loose yarn and looped back. The fine terry gives the towel excellent water absorption.

Fine edging horizontally uses three-folding to avoid detachment, making it more durable.

Using yarn-dyed technology, color fastness, high color fastness.

No more than 300 pieces of warp and weft yarns within 10cm of selected fabrics.