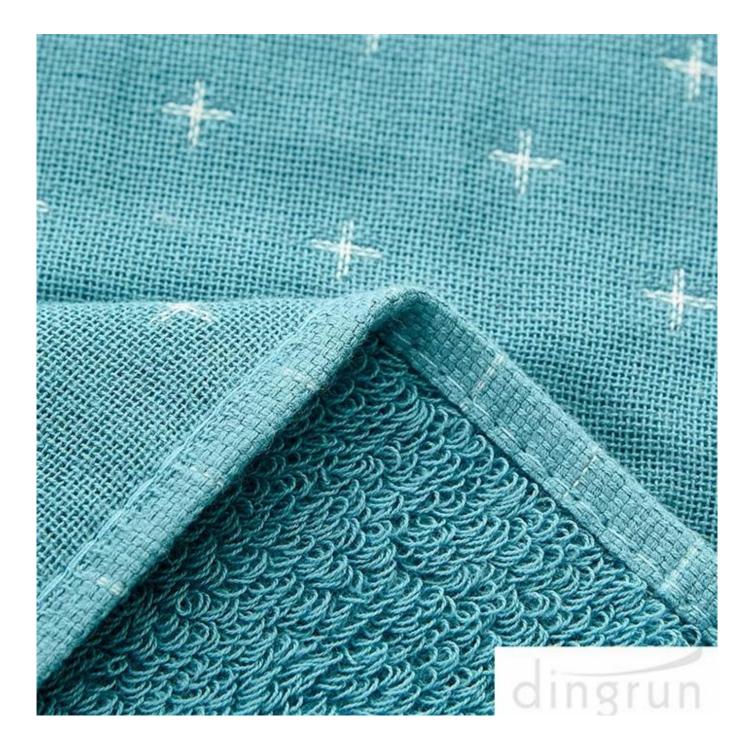

# dingrun

The materials on both sides are different, one side is made of selected long-staple cotton woven into yarn, the surface of cotton yarn is not pilling, light and thin, and the other side is twisted with dense yarn to form a loose yarn and looped back. The fine terry gives the towel excellent water absorption.

Fine edging horizontally uses three-folding to avoid detachment, making it more durable.

Using yarn-dyed technology, color fastness, high color fastness.

No more than 300 pieces of warp and weft yarns within 10cm of selected fabrics.