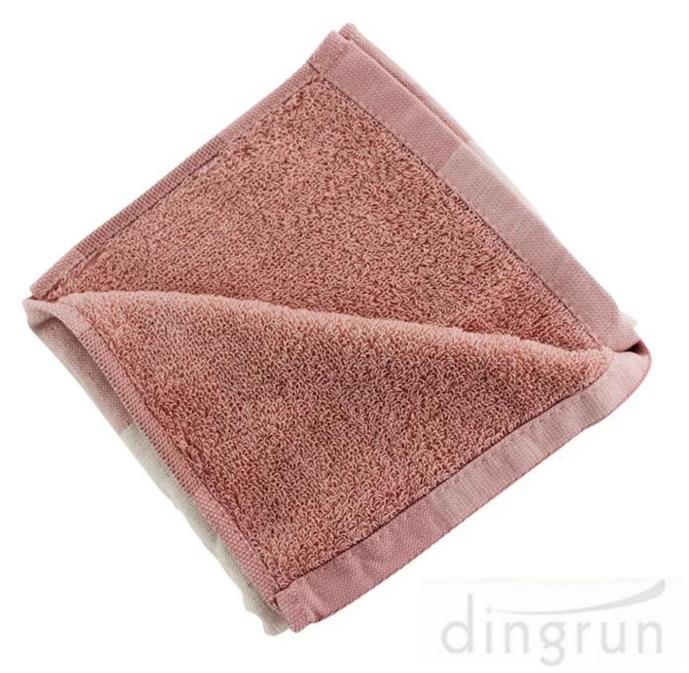

# dingrun

The materials on both sides are different, one side is made of selected long-staple cotton woven into yarn, the surface of cotton yarn is not pilling, light and thin, and the other side is twisted with dense yarn to form a loose yarn and looped back. The fine terry gives the towel excellent water absorption.

Fine edging horizontally uses three-folding to avoid detachment, making it more durable.

Using yarn-dyed technology, color fastness, high color fastness.

No more than 300 pieces of warp and weft yarns within 10cm of selected fabrics.