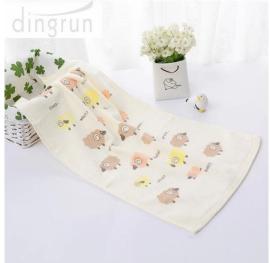

Detailed information

These premium towels are good dved, which is the safe and durable process of dying,in which yarns are held under a high temperature and pressure 6-12 hours. You can use it in spa, or in gym, in sauna, at the kitchen, or garden. Let the versatility and quiet elegance of linen inspire a naturally beautiful approach to decorating your home.

| quiet elegar | ice or linen inspire a naturally beautiful approach to decorating your nome.                                                                          |
|--------------|-------------------------------------------------------------------------------------------------------------------------------------------------------|
| Item         | Luxury Pure Cotton Cartoon Bath Towels Home Use Soft Touch Azo Free                                                                                   |
| Material     | 100% Cotton                                                                                                                                           |
| Size         | 30 * 60cm or customized                                                                                                                               |
| Color        | Customized                                                                                                                                            |
| Weight       | 220GSM or as your request                                                                                                                             |
| Style        | Full Color Printing                                                                                                                                   |
| Q            | 1000pieces                                                                                                                                            |
| Sample       | Free charge But the express fee will be Paid by buyer                                                                                                 |
| Design       | Our own various designs for your Selection, or according to your artwork                                                                              |
| Usage        | Suitable for beach, bath                                                                                                                              |
| Features     | Care of skin, reactive Dyes, easy to wash and dry and durable<br>Colorful, warm, soft, Suitable for travel use and easy to carry                      |
| Certificate  | Oeko Tex-100, ISO9002                                                                                                                                 |
| Transport    | Loading of Port: China Port<br>By sea, airline or Express<br>EXW, FCA, FOB, CNF, CIF, Ddu, DDP                                                        |
| Service      | We have about 14 years of experience in Dealing with home textile products.we would try our best in service for you. Looking forward to your contact. |
| Payment      | T/T, L/C, Western Union, PayPal                                                                                                                       |
| Packing      | Ribbon, color cards, cross straps, Opp Bag, PVC bag and as your request                                                                               |
|              | 1                                                                                                                                                     |