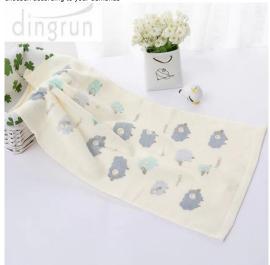

Detailed information

These premium towels are good dved, which is the safe and durable process of dying,in which yarns are held under a high temperature and pressure 6-12 hours. You can use it in spa, or in gym, in sauna, at the kitchen, or garden. Let the versatility and quiet elegance of linen inspire a naturally beautiful approach to decorating your home.

| quiet elegar | ice or linen inspire a naturally beautiful approach to decorating your nome.                                                                          |
|--------------|-------------------------------------------------------------------------------------------------------------------------------------------------------|
| Item         | Luxury Pure Cotton Cartoon Bath Towels Home Use Soft Touch Azo Free                                                                                   |
| Material     | 100% Cotton                                                                                                                                           |
| Size         | 30 * 60cm or customized                                                                                                                               |
| Color        | Customized                                                                                                                                            |
| Weight       | 220GSM or as your request                                                                                                                             |
| Style        | Full Color Printing                                                                                                                                   |
| Q            | 1000pieces                                                                                                                                            |
| Sample       | Free charge But the express fee will be Paid by buyer                                                                                                 |
| Design       | Our own various designs for your Selection, or according to your artwork                                                                              |
| Usage        | Suitable for beach, bath                                                                                                                              |
| Features     | Care of skin, reactive Dyes, easy to wash and dry and durable<br>Colorful, warm, soft, Suitable for travel use and easy to carry                      |
| Certificate  | Oeko Tex-100, ISO9002                                                                                                                                 |
| Transport    | Loading of Port: China Port<br>By sea, airline or Express<br>EXW, FCA, FOB, CNF, CIF, Ddu, DDP                                                        |
| Service      | We have about 14 years of experience in Dealing with home textile products.we would try our best in service for you. Looking forward to your contact. |
| Payment      | T/T, L/C, Western Union, PayPal                                                                                                                       |
| Packing      | Ribbon, color cards, cross straps, Opp Bag, PVC bag and as your request                                                                               |
|              | 1                                                                                                                                                     |