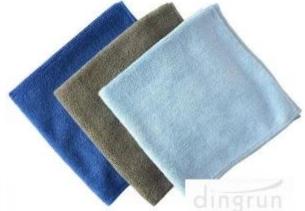

Multi-purpose: microfiber fitness sweat towels are great for hiking, swimming, traveling, camping, and other outdoor activities . You can also use them as home face towels.

**AN ALL-PURPOSE TOWEL** fits for countless life situations and with two sizes and three colors being available: