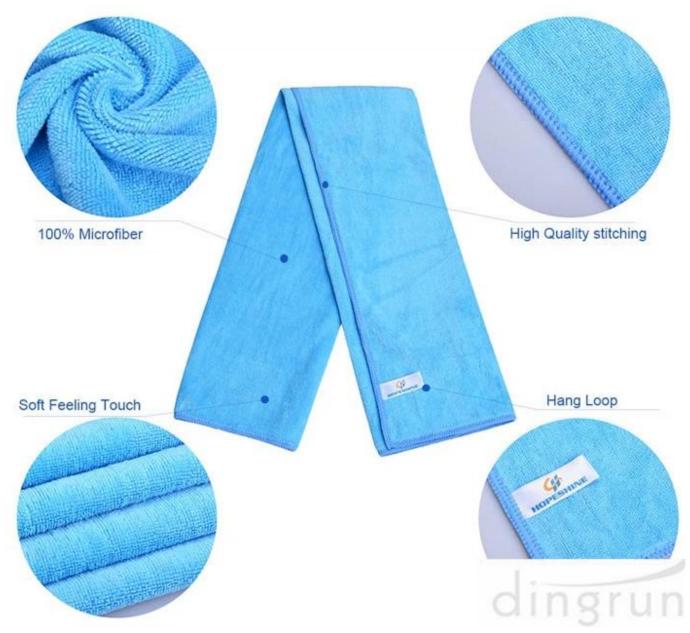

High Quality Material: microfiber gym towels are made of high quality premium microfiber(80% Polyester, 20% Polyamid) which features soft, smooth and super absorbent and quick drying.

The Unique Spinning Technology creates such brilliant colors and professional woven fabic and fibers produce a soft and comfortable feel.

Multi-purpose: microfiber fitness sweat towels are great for hiking, swimming, traveling, camping, and other outdoor activities . You can also use them as home face towels.

**AN ALL-PURPOSE TOWEL** fits for countless life situations and with two sizes and three colors being available:

- 1. Perfect for both kids and adults.
- 2. Stylish for either women or men.

3. Its high quality and practical application makes it a sweet gift for your intimate friends and beloved family members.

Hand or Machine Wash is ok, Tumble Dry Medium Heat. All of Microfiber towels will lost softness due to long time use or cleaning.