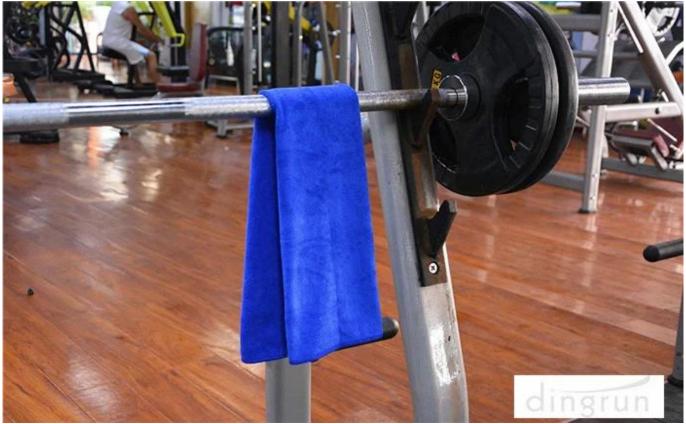

Multi-purpose: microfiber fitness sweat towels are great for hiking, swimming, traveling, camping, and other outdoor activities . You can also use them as home face towels.

**AN ALL-PURPOSE TOWEL** fits for countless life situations and with two sizes and three colors being available: