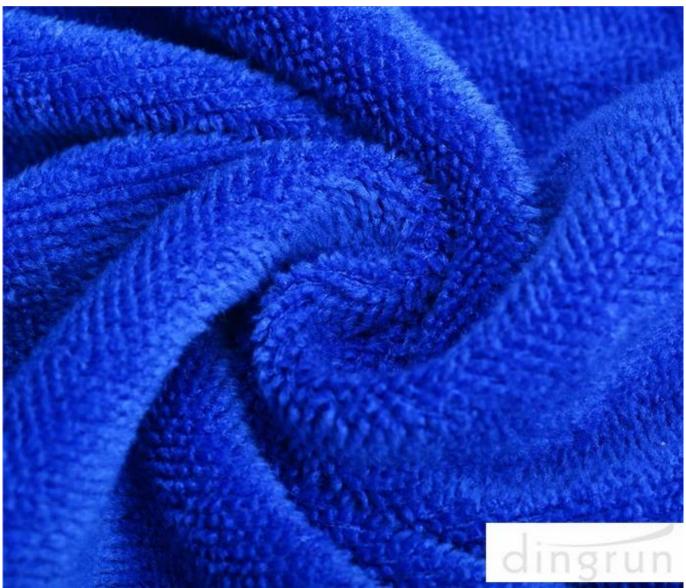

High Quality Material: microfiber gym towels are made of high quality premium microfiber(80% Polyester, 20% Polyamid) which features soft, smooth and super absorbent and quick drying.

The Unique Spinning Technology creates such brilliant colors and professional woven fabic and fibers produce a soft and comfortable feel.