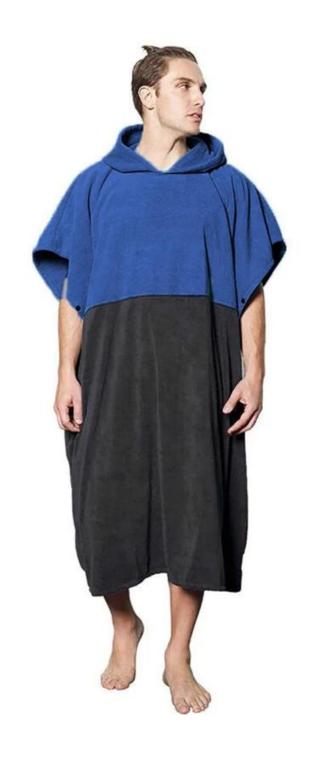

ge          | wash care label, color paper card, opp bag, PVC bag and so on, according to customer requirements |  |
| carton box       | Carton: 50 * 40 * 48cm / 20pcs / carton                                                           |  |
| Loading port     | Shenzhen or Shanghai or Wuhan.                                                                    |  |
| Payment deadline | TT (30% deposit, 70% balance against BL copy) or LC at sight                                      |  |
| Other            | Customized, OEM, ODM                                                                              |  |

# **Product picture:**



### Model Height: **6'0"**

Size: L/XL

Fits from 5'7" to 6'5" (170-195 cm)



# Model Height: **5' 8"**

Size: S/M

Fits from 4'11" to 5'9" (150-175cm)









We produce all kinds of bathrobe, bath mat, towel, facet, hair towel, blanket, mattress, pool towel, bed sheet, pillow case.

## **Recommend product**





manufacturers of hooded beach towels for children

baby poncho factory



wholesale baby bathrobe



baby towel with hood

#### **Packing and shipping**

- 1.1pc / polybag, 36pcs / ctn; we can also pack the goods as special requirement.
- 2. Payment terms:  $T/T \square L/C$ , we will start producing your goods after receiving your 30% payment in advance. And we will ship the goods upon receipt of the 70% balance.
- 3. Shipping by sea or air depends on customer's requests.

#### **Our services**

- 1. Quick response within 12 hours.
- 2. We can offer premium quality, competitive price, prompt delivery and low minimum orders.
- 3.To me