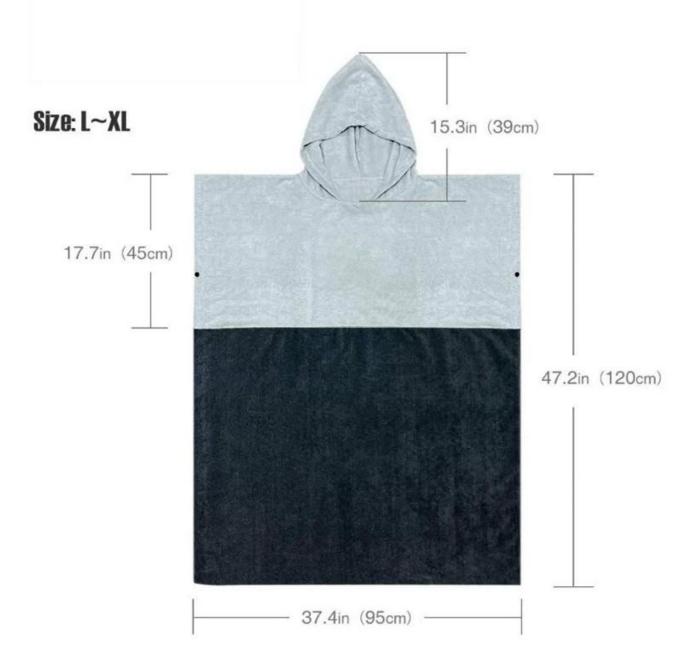

package          | wash care label, color paper card, opp bag, PVC bag and so on, according to customer requirements |  |
| carton box       | Carton: 50 * 40 * 48cm / 20pcs / carton                                                           |  |
| Loading port     | Shenzhen or Shanghai or Wuhan.                                                                    |  |
| Payment deadline | TT (30% deposit, 70% balance against BL copy) or LC at sight                                      |  |
| Other            | Customized, OEM, ODM                                                                              |  |

# **Product picture:**



### Model Height: **6'0"**

Size: L/XL

Fits from 5'7" to 6'5" (170-195 cm)



# Model Height: **5' 8"**

Size: S/M

Fits from 4'11" to 5'9" (150-175cm)









We produce all kinds of bathrobe, bath mat, towel, facet, hair towel, blanket, mattress, pool towel, bed sheet, pillow case.

## **Recommend product**





manufacturers of hooded beach towels for children

baby poncho factory



wholesale baby bathrobe



baby towel with hood

#### **Packing and shipping**

- 1.1pc / polybag, 36pcs / ctn; we can also pack the goods as special requirement.
- 2. Payment terms:  $T/T \square L/C$ , we will start producing your goods after receiving your 30% payment in advance. And we will ship the goods upon receipt of the 70% balance.
- 3. Shipping by sea or air depends on customer's requests.

#### **Our services**

- 1. Quick response within 12 hours.
- 2. We can offer premium quality, competitive price, prompt delivery and low minimum orders.
- 3