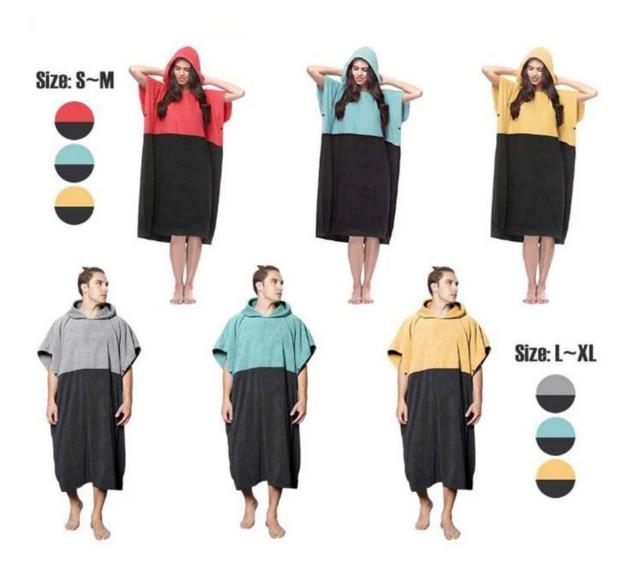

|  |
| MOQ              | 100 pieces per design. But we can do a small custom order according to your specific situation.   |  |
| package          | wash care label, color paper card, opp bag, PVC bag and so on, according to customer requirements |  |
| carton box       | Carton: 50 * 40 * 48cm / 20pcs / carton                                                           |  |
| Loading port     | Shenzhen or Shanghai or Wuhan.                                                                    |  |
| Payment deadline | TT (30% deposit, 70% balance against BL copy) or LC at sight                                      |  |
| Other            | Customized, OEM, ODM                                                                              |  |

# **Product picture:**



### Model Height: **6'0"**

Size: L/XL

Fits from 5'7" to 6'5" (170-195 cm)



# Model Height: **5' 8"**

Size: S/M

Fits from 4'11" to 5'9" (150-175cm)









We produce all kinds of bathrobe, bath mat, towel, facet, hair towel, blanket, mattress, pool towel, bed sheet, pillow case.

## **Recommend product**





manufacturers of hooded beach towels for children

baby poncho factory



wholesale baby bathrobe



baby towel with hood

#### **Packing and shipping**

- 1.1pc / polybag, 36pcs / ctn; we can also pack the goods as special requirement.
- 2. Payment terms:  $T/T \square L/C$ , we will start producing your goods after receiving your 30% payment in advance. And we will ship the goods upon receipt of the 70% balance.
- 3. Shipping by sea or air depends on customer's requests.

#