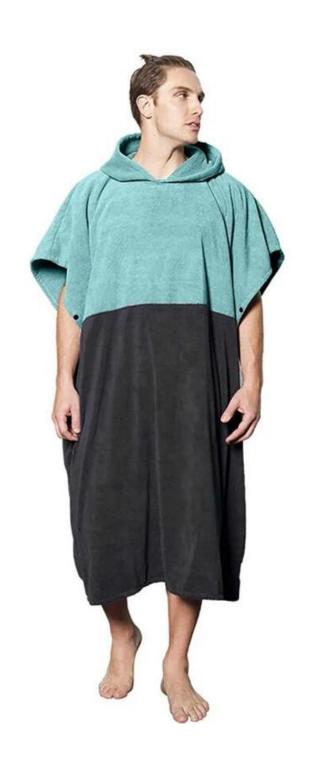

ackage          | wash care label, color paper card, opp bag, PVC bag and so on, according to customer requirements |  |
| carton box       | Carton: 50 * 40 * 48cm / 20pcs / carton                                                           |  |
| Loading port     | Shenzhen or Shanghai or Wuhan.                                                                    |  |
| Payment deadline | TT (30% deposit, 70% balance against BL copy) or LC at sight                                      |  |
| Other            | Customized, OEM, ODM                                                                              |  |

# **Product picture:**



### Model Height: **6'0"**

Size: L/XL

Fits from 5'7" to 6'5" (170-195 cm)



# Model Height: **5' 8"**

Size: S/M

Fits from 4'11" to 5'9" (150-175cm)









We produce all kinds of bathrobe, bath mat, towel, facet, hair towel, blanket, mattress, pool towel, bed sheet, pillow case.

## **Recommend product**





manufacturers of hooded beach towels for children

baby poncho factory



wholesale baby bathrobe



baby towel with hood

#### **Packing and shipping**

- 1.1pc / polybag, 36pcs / ctn; we can also pack the goods as special requirement.
- 2. Payment terms:  $T/T \square L/C$ , we will start producing your goods after receiving your 30% payment in advance. And we will ship the goods upon receipt of the 70% balance.
- 3. Shipping by sea or air depends on customer's requests.

#### **Our services**

- 1. Quick response within 12 hours.
- 2. We can offer premium quality, competitive price, prompt delivery and low minimum orders.
- 3.T