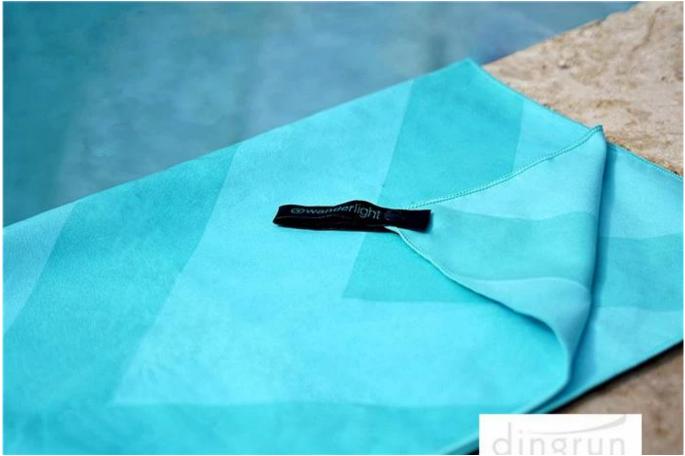

#### MORE THAN YOU BARGAINED FOR

That tag on your towel does more than just look pretty. By snapping it on and off, you can attach it to items to help your towel dry or stay in place. And that pouch you just took your towel out of? It doubles as a carrying case for things like your keys and cell phone.