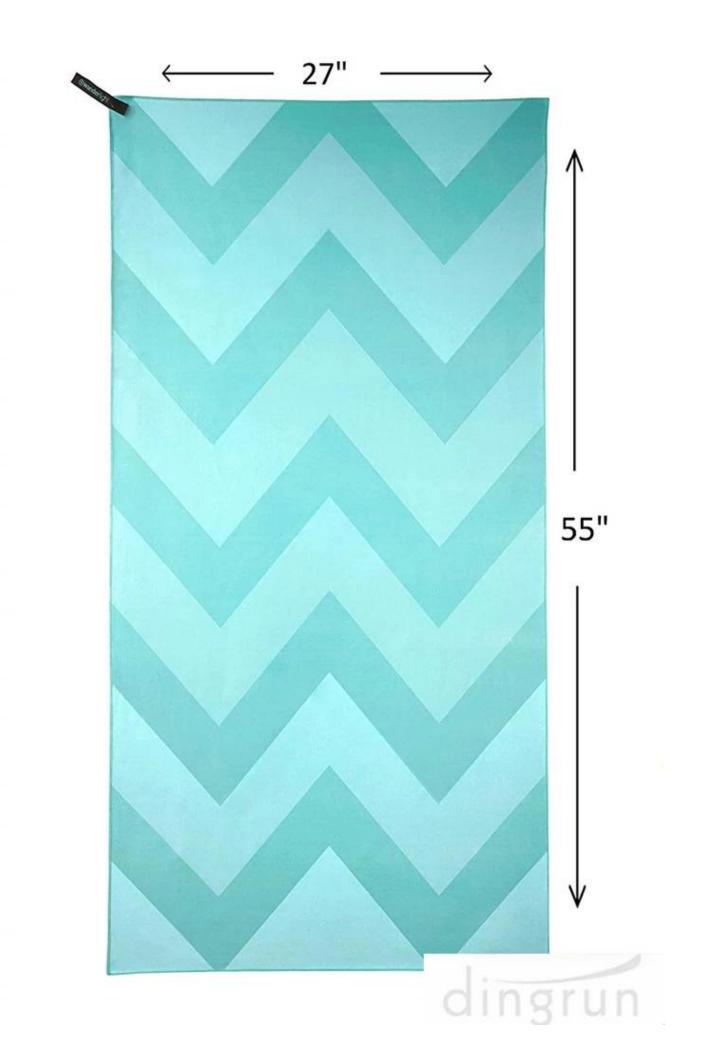

## **Detailed information**

|                  | Missefile en Taural Darfa at fan Turural Dara de Daral Come Mana    |  |
|------------------|---------------------------------------------------------------------|--|
| Product name     | Microfiber Towel Perfect for Travel Beach Pool Gym Yoga             |  |
|                  | Camping                                                             |  |
| Material         | 80% polyester and 20% polyamide                                     |  |
| Size             | 27"x55" or as your request                                          |  |
| Weight           | 250GSM or as your request                                           |  |
| Color            | Could be customized                                                 |  |
| Logo             | Printed or Embroidered                                              |  |
| feature          | Soft and soft, soft to the touch, resistant, absorbent, antistatic, |  |
|                  | free of nitrogen, color fastness                                    |  |
| Style            | Reactive printing, Embroidery or jacquard                           |  |
| Inner packing    | 1 pc / polybag, carton size: 40 * 43 * 50 cm; GW / NW: 16 /         |  |
|                  | 15kg; also based on customer requests                               |  |
| External packing | Carton, bales packaging                                             |  |
| MOQ              | 2000pieces                                                          |  |