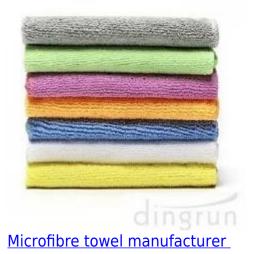

t makes this product so absorbent, quick-drying, and compact. Haven't tried one before? It can take some getting used to, but once you've given this a shot you'll never look back!



SIMPLE & STYLISH With its vibrant colour and simple design, this towel's a hit with everyone.



#### MORE THAN YOU BARGAINED FOR

That tag on your towel does more than just look pretty. By snapping it on and off, you can attach it to items to help your towel dry or stay in place. And that pouch you just took your towel out of? It doubles as a carrying case for things like your keys and cell phone.



SOFT – Cutting back on all the fluff of a traditional towel doesn't mean you have to sacrifice on softness. Our 80% polyamide 20% nylon blend is designed to feel smooth on your skin.

## **Recommended product**





microfibre beach towel factory



### Our services

1. Quick response within 12 hours.

2. We are able to offer premium quality, competitive price, prompt delivery and minimum minimum orders.

- 3. To satisfy children's demand as much as aspossible.soft touch, anti-filling, fadelessness.
- 4. Can pass SGS, intertek test, OEKO 100 standard.
- 5. Welcome OEM.
- 6. Free samples are available.
- 7. Eco-Friendly, AZO free. NO cadmium, anti-mold finished.

| Company Qualifications | Our client                |  |
|------------------------|---------------------------|--|
|                        | Unilever                  |  |
|                        | Corlsberg Behnson-Johnson |  |



# Exhibitions

----- ALWAYS THE BEST FOR YOU -----

**Global Source** 

🧭 2013-2014 Miami Fair held by Glo