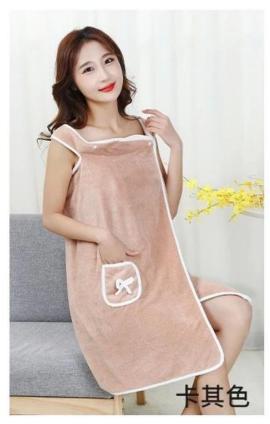

# 产品展示

Pattern display |

### Bow on pocket

COTTON FABRIC 更合身,更靠近你 舒舒服服盖在身上

COTTON FABRIC 更合身,更靠近你 舒舒服服盖在身上

# Pattern display Bow on the chest

COTTON FABRIC 更合身,更靠近你 舒舒服服盖在身上

Coral velvet fabric