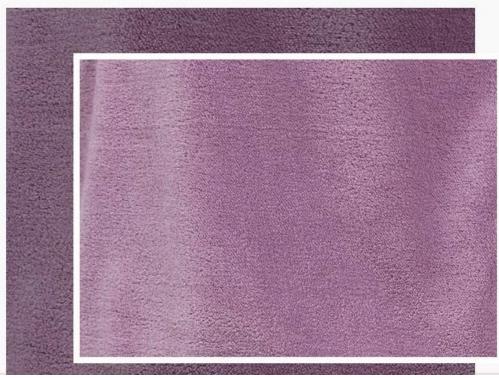

# Pattern display Bow on the chest

COTTON FABRIC 更合身,更靠近你 舒舒服服盖在身上

Coral velvet fabric