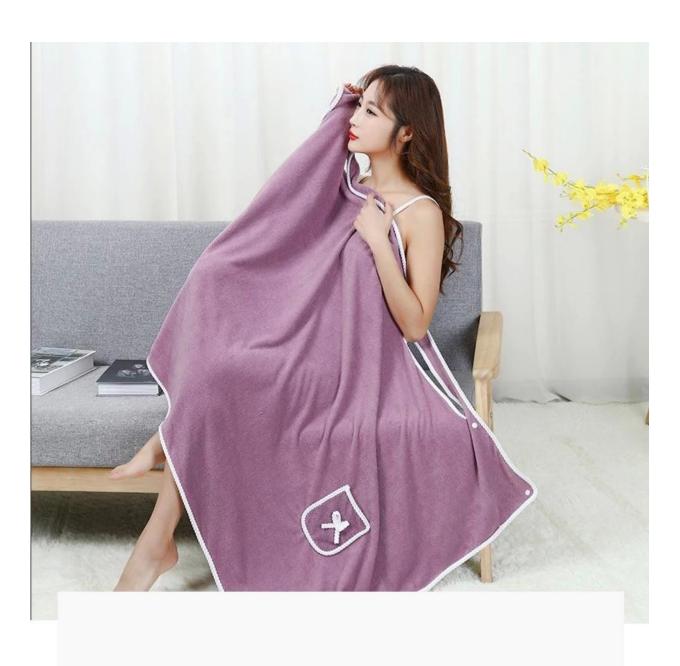

# 产品展示

Pattern display |

# Pattern display Bow on the chest

COTTON FABRIC 更合身,更靠近你 舒舒服服盖在身上

Coral velvet fabric