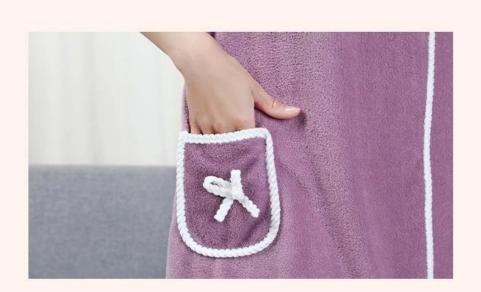

### Bow on pocket

COTTON FABRIC 更合身,更靠近你 舒舒服服盖在身上

COTTON FABRIC 更合身,更靠近你 舒舒服服盖在身上