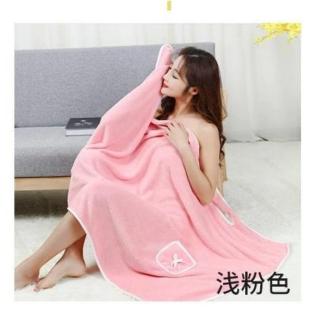

# 产品展示

Pattern display |

### Bow on pocket

COTTON FABRIC 更合身,更靠近你 舒舒服服盖在身上

COTTON FABRIC 更合身,更靠近你 舒舒服服盖在身上

# Pattern display Bow on the chest

COTTON FABRIC 更合身,更靠近你 舒舒服服盖在身上

Coral velvet fabric