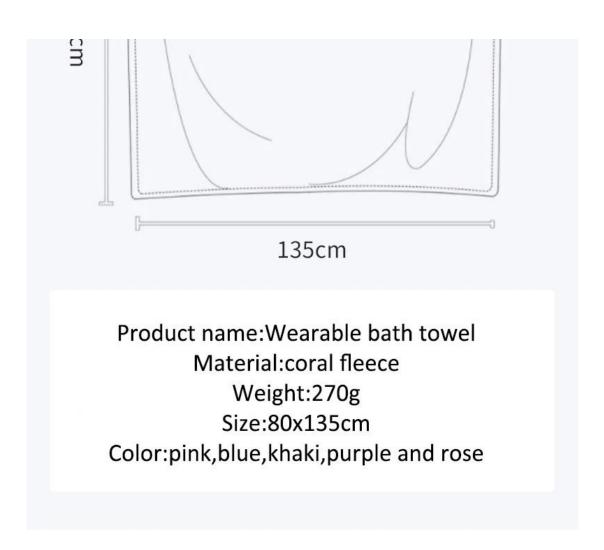

### **Detailed information**

| Product name  | Wearable Absorbent Bath Towel Sexy Dress Towel                                           |
|---------------|------------------------------------------------------------------------------------------|
| Material      | Coral velvet                                                                             |
| Size          | 80x135cm                                                                                 |
| Weight        | 270g                                                                                     |
| Color         | As customer's requests                                                                   |
| Logo          | Embroidery, printing or jacquard                                                         |
| feature       | Soft and plush, soft touch, durable, absorbency, antistatic, AZO-free, color fastness    |
| Style         | Reactive printing,Embroidery or jacquard                                                 |
| Inner packing | 1pc/polybag,carton size:40*43*50 cm; GW/NW:16/15kg;Also according to customer's requests |
| Outer packing | Carton,bales packing                                                                     |
| MOQ           | 100pcs                                                                                   |

# Product parameter |

## Product parameter |