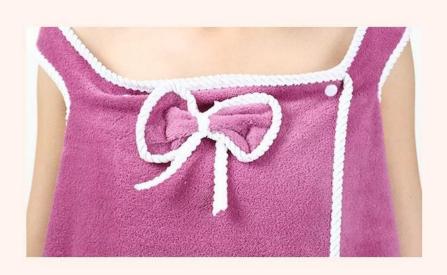

### Bow on pocket

COTTON FABRIC 更合身,更靠近你 舒舒服服盖在身上

COTTON FABRIC 更合身,更靠近你 舒舒服服盖在身上

# Pattern display Bow on the chest

COTTON FABRIC 更合身,更靠近你 舒舒服服盖在身上

Coral velvet fabric