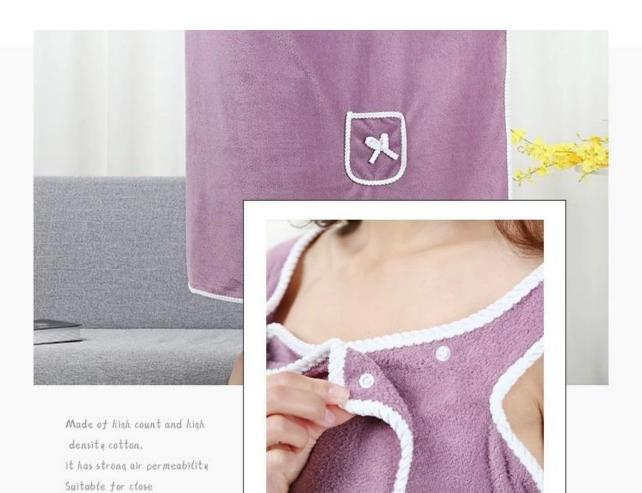

### Bow on pocket

COTTON FABRIC 更合身,更靠近你 舒舒服服盖在身上

COTTON FABRIC 更合身,更靠近你 舒舒服服盖在身上