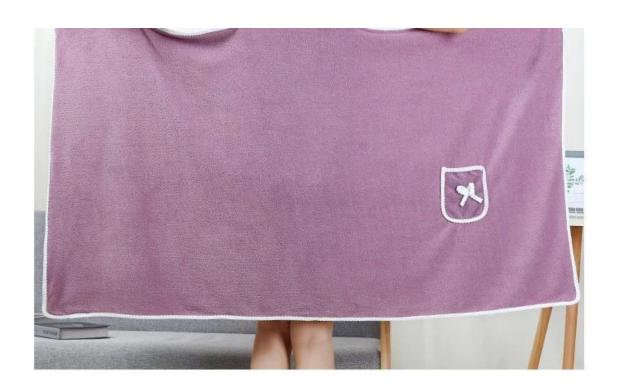

### Bow on pocket

COTTON FABRIC 更合身,更靠近你 舒舒服服盖在身上

COTTON FABRIC 更合身,更靠近你 舒舒服服盖在身上