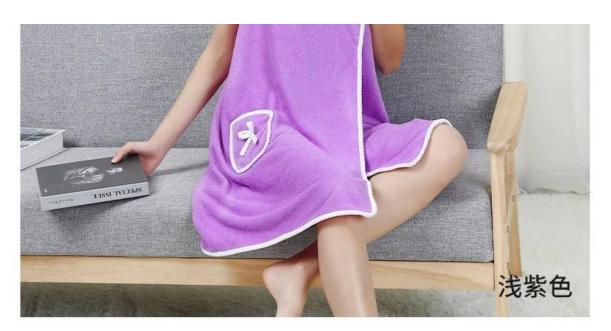

# 产品展示

Pattern display |

### Bow on pocket

COTTON FABRIC 更合身,更靠近你 舒舒服服盖在身上

COTTON FABRIC 更合身,更靠近你 舒舒服服盖在身上

# Pattern display Bow on the chest

COTTON FABRIC 更合身,更靠近你 舒舒服服盖在身上

Coral velvet fabric