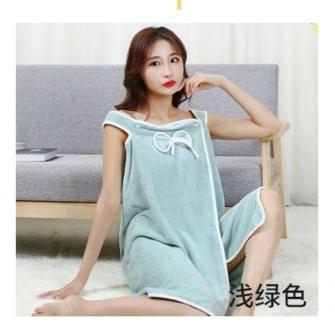

### Bow on pocket

COTTON FABRIC 更合身,更靠近你 舒舒服服盖在身上

COTTON FABRIC 更合身,更靠近你 舒舒服服盖在身上

# Pattern display Bow on the chest

COTTON FABRIC 更合身,更靠近你 舒舒服服盖在身上

Coral velvet fabric