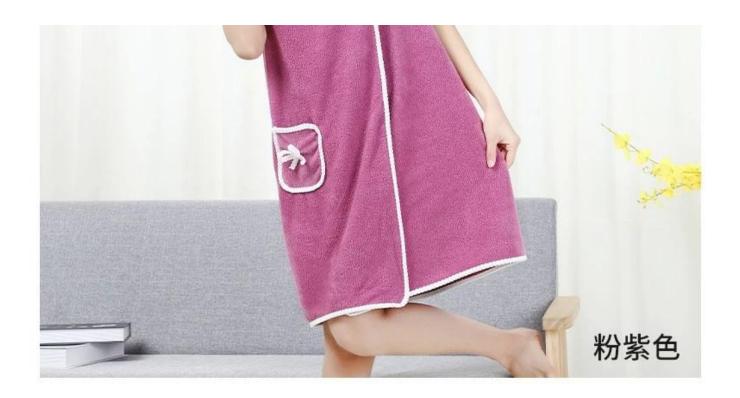

### Bow on pocket

COTTON FABRIC 更合身,更靠近你 舒舒服服盖在身上

COTTON FABRIC 更合身,更靠近你 舒舒服服盖在身上

# Pattern display Bow on the chest

COTTON FABRIC 更合身,更靠近你 舒舒服服盖在身上

Coral velvet fabric