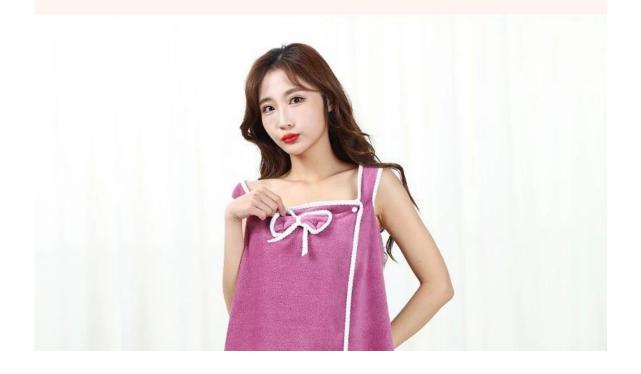

# Pattern display Bow on the chest

COTTON FABRIC 更合身,更靠近你 舒舒服服盖在身上

Coral velvet fabric