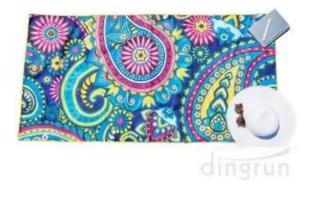

m; GW/NW:16/15kg;Also according to customer's requests |
| Outer packing | Carton,bales packing                                                                     |
| MOQ           | 100pcs                                                                                   |

### **Features:**













Comfortable and good sleep

fitting sleep



Two designs are available













# Product parameter |





## Product parameter |

# 产品展示

Pattern display |

### Bow on pocket







COTTON FABRIC 更合身,更靠近你 舒舒服服盖在身上







COTTON FABRIC 更合身,更靠近你 舒舒服服盖在身上









# Pattern display Bow on the chest







COTTON FABRIC 更合身,更靠近你 舒舒服服盖在身上







Coral velvet fabric









### **Recommended product**



hotel bath towel Supplier



striped towel in wholesales



beach towel manufacture



microfiber beach towel exporter

printed

### **Packing&Shipping**

- 1.1pc/polybag, 36pcs/ctn; We can also pack goods as your special requirement.
- 2.Payment Terms: T/T
  L/C, We'll begin to produce your goods after receipt of your 30% payment in advance. And we will ship goods to your side after receipt of your 70% balance.
- 3.shipping by sea or by air depend on customer requests.

#### **Our services**

- 1. Prompt reply within 12 hours.
- 2.We can offer you premium quality, competitive price, prompt delivery and low minimum orders.
- 3.To meet children's demand as much as possible.soft touch ,anti-filling, fadelessness.
- 4.Can pass SGS,intertek test,OEKO 100 standard.
- 5.OEM welcome.
- 6.Free samples are available.
- 7.Eco-Friendly,AZO free. NO cadmium, anti-mildew finished.