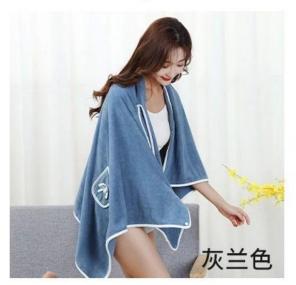

# 产品展示

Pattern display |

# Pattern display Bow on the chest

COTTON FABRIC 更合身,更靠近你 舒舒服服盖在身上

Coral velvet fabric