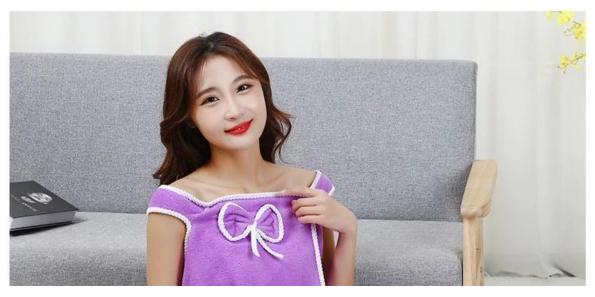

### Bow on pocket

COTTON FABRIC 更合身,更靠近你 舒舒服服盖在身上

COTTON FABRIC 更合身,更靠近你 舒舒服服盖在身上

# Pattern display Bow on the chest

COTTON FABRIC 更合身,更靠近你 舒舒服服盖在身上

Coral velvet fabric