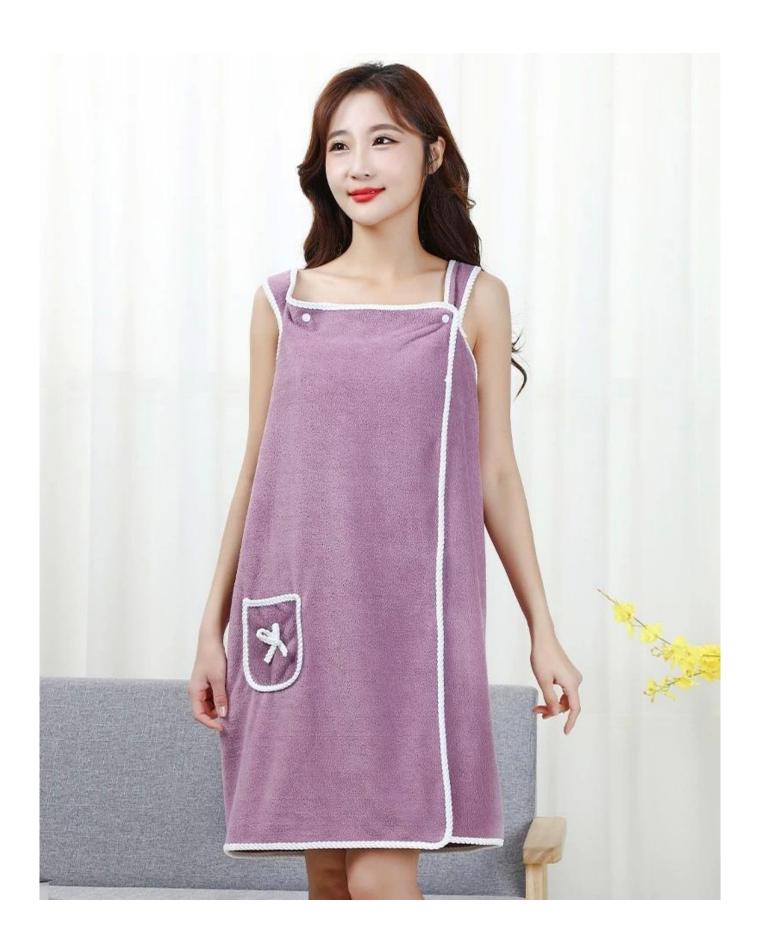

# 产品展示

Pattern display |

# Pattern display Bow on the chest

COTTON FABRIC 更合身,更靠近你 舒舒服服盖在身上

Coral velvet fabric