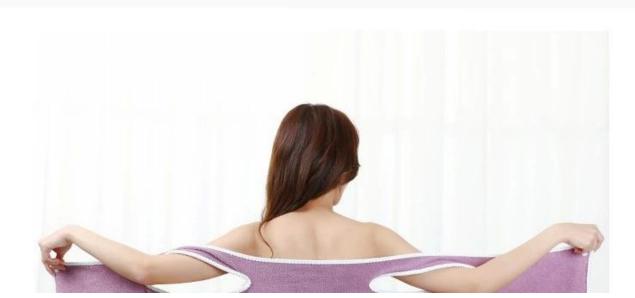

# Pattern display Bow on the chest

COTTON FABRIC 更合身,更靠近你 舒舒服服盖在身上

Coral velvet fabric