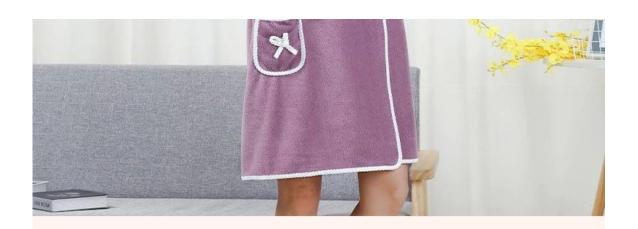

### Bow on pocket

COTTON FABRIC 更合身,更靠近你 舒舒服服盖在身上

COTTON FABRIC 更合身,更靠近你 舒舒服服盖在身上