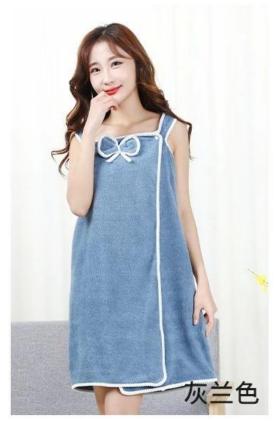

### Bow on pocket

COTTON FABRIC 更合身,更靠近你 舒舒服服盖在身上

COTTON FABRIC 更合身,更靠近你 舒舒服服盖在身上

# Pattern display Bow on the chest

COTTON FABRIC 更合身,更靠近你 舒舒服服盖在身上

Coral velvet fabric