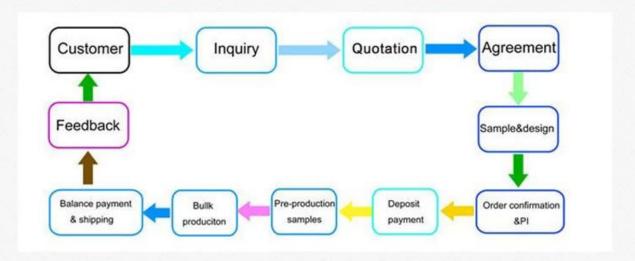

### How to proceed an order

If you want to find a factory to custom Towel ,pls leave us a message.

If you want to order stock small quantity Towel,pls leave us a message.

If you are interested in our products, please feel free to contact us!!