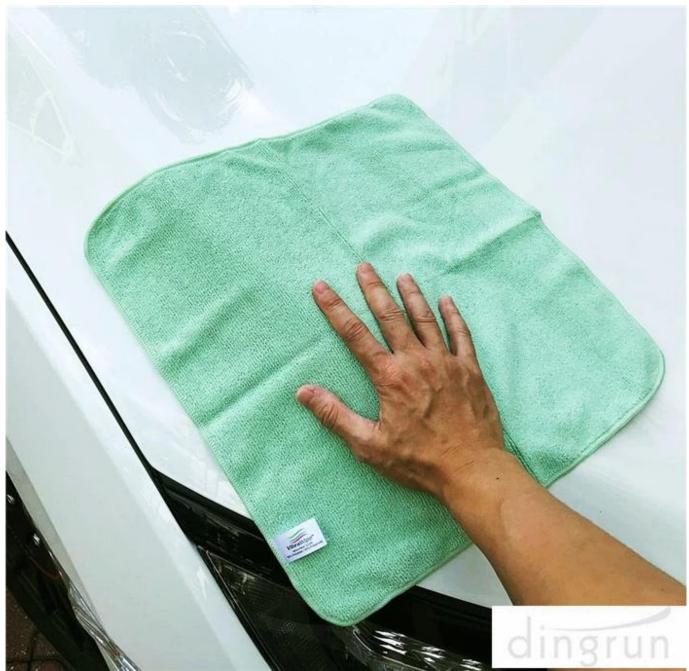

COMFORTABLE & SOFT - Made of high quality microfiber, light and soft compared to the normal towel. For personal care and beauty, such as hair turban, towel to dry hair, sports towel, travel towel, bathrobe for bathrobe, changing table for the bathroom

80% polyester / 20% polyamide, microfibre cloths from 14.20 "x 14.20" (36 cm x 36 cm).

Gently cleans, removes dirt and grime like a magnet. Super absorbent, it contains up to 5-6 times its weight in liquid realistically, based on our tests. Cleans without chemical agents, leaves results without lint and without leaving streaks.

Hand or machine wash is ok, dry over medium heat. All microfibre towels lose their softness due to prolonged use or cleaning.