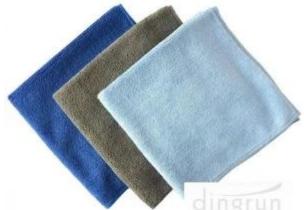

## **Detailed information**

| Product name       | Microfiber cloth towel                                                                                                                                                                  |  |
|--------------------|-----------------------------------------------------------------------------------------------------------------------------------------------------------------------------------------|--|
| Material           | 80% polyester / 20% polyamide                                                                                                                                                           |  |
| Cut it             | 14.20 inches x 14.20 inches (36 cm x 36 cm) or customized                                                                                                                               |  |
| Weight             | 350GSM                                                                                                                                                                                  |  |
| Color              | As customer requests                                                                                                                                                                    |  |
| Logo               | print or embroider                                                                                                                                                                      |  |
| feature            | Skin care, easy to wash, dry and durable<br>Colorful, warm, soft, suitable for home use and easy to carry<br>Good choice for gifts, promotional program and domestic or<br>external use |  |
| delivery time      | 10-30 days                                                                                                                                                                              |  |
| Inner packing      | 1pc / polybag ,; also based on customer requests                                                                                                                                        |  |
| External packaging | Cardboard, baling packaging                                                                                                                                                             |  |
| MOQ                | 2000pcs                                                                                                                                                                                 |  |

A PURPOSE NAPKIN it adapts to many life situations and with two sizes and three colors available:

- 1. Perfect for children and adults.
- 2. Elegant for women or men.
- 3. Its high quality and its practical application make it a sweet gift for your close friends and your dear family.