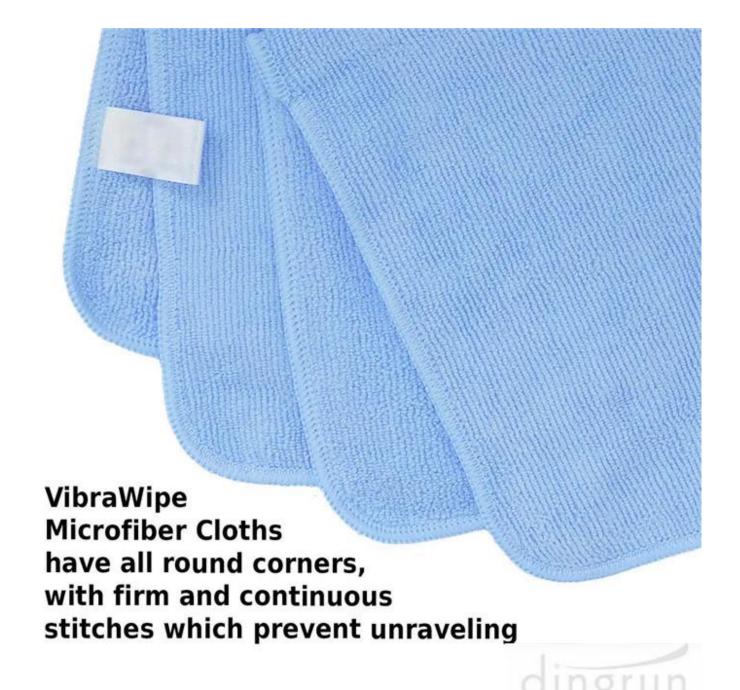

Hand or machine wash is ok, dry over medium heat. All microfibre towels lose their softness due to prolonged use or cleaning.