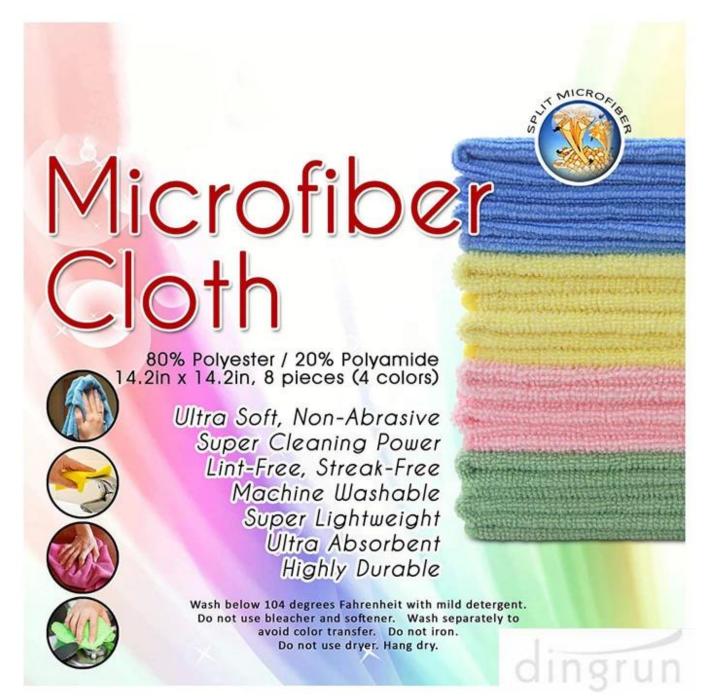

## **Detailed information**

| Product name       | Microfiber cloth towel                                                                                                                                                                  |  |
|--------------------|-----------------------------------------------------------------------------------------------------------------------------------------------------------------------------------------|--|
| Material           | 80% polyester / 20% polyamide                                                                                                                                                           |  |
| Cut it             | 14.20 inches x 14.20 inches (36 cm x 36 cm) or customized                                                                                                                               |  |
| Weight             | 350GSM                                                                                                                                                                                  |  |
| Color              | As customer requests                                                                                                                                                                    |  |
| Logo               | print or embroider                                                                                                                                                                      |  |
| feature            | Skin care, easy to wash, dry and durable<br>Colorful, warm, soft, suitable for home use and easy to carry<br>Good choice for gifts, promotional program and domestic or<br>external use |  |
| delivery time      | 10-30 days                                                                                                                                                                              |  |
| Inner packing      | 1pc / polybag ,; also based on customer requests                                                                                                                                        |  |
| External packaging | Cardboard, baling packaging                                                                                                                                                             |  |
| MOQ                | 2000pcs                                                                                                                                                                                 |  |

80% polyester / 20% polyamide, microfibre cloths from 14.20 "x 14.20" (36 cm x 36 cm).

Gently cleans, removes dirt and grime like a magnet. Super absorbent, it contains up to 5-6 times its weight in liquid realistically, based on our tests. Cleans without chemical agents, leaves results without lint and without leaving streaks.