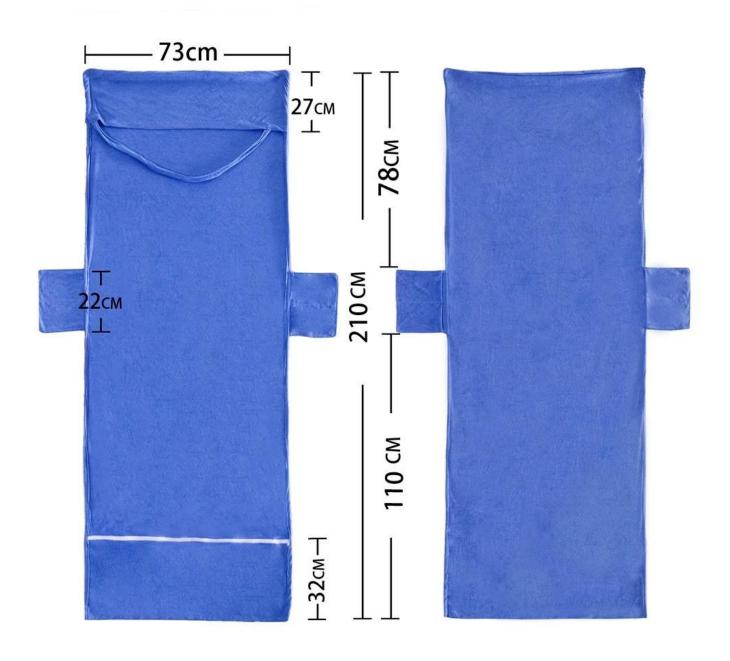

## **Detailed information**

| Product name  | Outdoor Beach Chair Lounger Cover Towel                                               |
|---------------|---------------------------------------------------------------------------------------|
| Material      | microfiber                                                                            |
| Size          | 73x210cm                                                                              |
| Weight        | 650g/pcs                                                                              |
| Color         | As customer's requests                                                                |
| Logo          | Embroidery, or printing                                                               |
| feature       | Soft and plush, soft touch, durable, absorbency, antistatic, AZO-free, color fastness |
| Style         | Plain colour                                                                          |
| Inner packing | 1pc/polybag                                                                           |
| Outer packing | Carton,bales packing                                                                  |
| MOQ           | 10pcs                                                                                 |