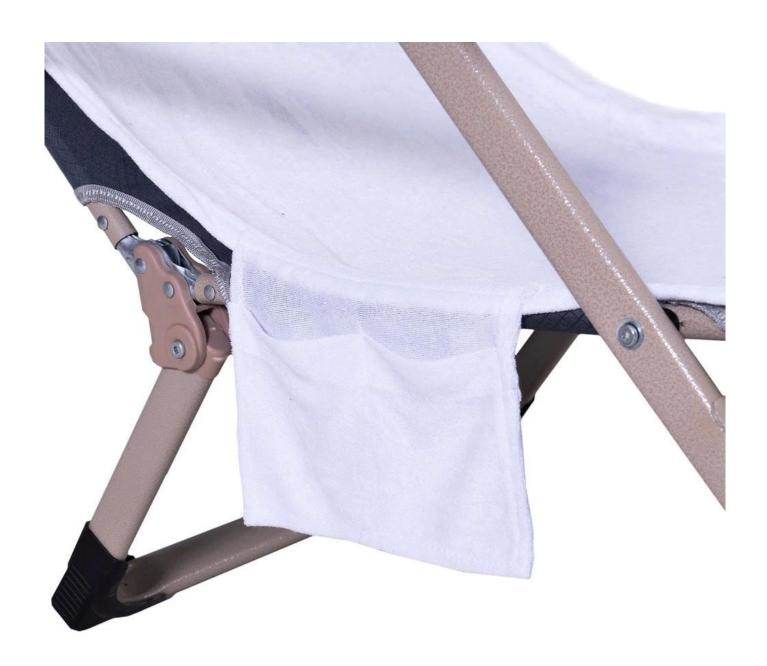

|
| Color         | As customer's requests                                                                |
| Logo          | Embroidery, or printing                                                               |
| feature       | Soft and plush, soft touch, durable, absorbency, antistatic, AZO-free, color fastness |
| Style         | Plain colour                                                                          |
| Inner packing | 1pc/polybag                                                                           |
| Outer packing | Carton,bales packing                                                                  |
| MOQ           | 10pcs                                                                                 |

### **Features:**



有拉链双层 沙滩椅毛巾















# **EASY TO CARRY**





**Recommended product** 



hotel bath towel Supplier



striped towel in wholesales



beach towel manufacture



printed microfiber beach towel exporter

#### **Packing&Shipping**

- 1.1pc/polybag, 36pcs/ctn; We can also pack goods as your special requirement.
- 2.Payment Terms: T/T
  L/C, We'll begin to produce your goods after receipt of your 30% payment in advance. And we will ship goods to your side after receipt of your 70% balance.
- 3.shipping by sea or by air depend on customer requests.

#### **Our services**

- 1. Prompt reply within 12 hours.
- 2.We can offer you premium quality, competitive price, prompt delivery and low minimum orders.
- 3.To meet children's demand as much as possible.soft touch ,anti-filling, fadelessness.
- 4.Can pass SGS,interte