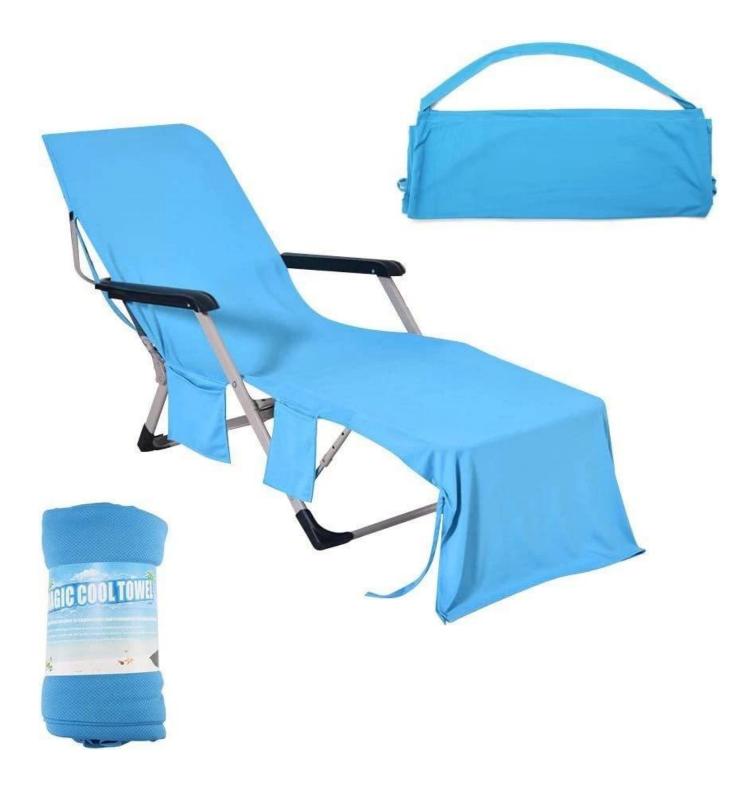

## **Detailed information**

| Product name  | Outdoor Beach Chair Lounger Cover Towel                                               |
|---------------|---------------------------------------------------------------------------------------|
| Material      | microfiber                                                                            |
| Size          | 73x210cm                                                                              |
| Weight        | 650g/pcs                                                                              |
| Color         | As customer's requests                                                                |
| Logo          | Embroidery, or printing                                                               |
| feature       | Soft and plush, soft touch, durable, absorbency, antistatic, AZO-free, color fastness |
| Style         | Plain colour                                                                          |
| Inner packing | 1pc/polybag                                                                           |
| Outer packing | Carton,bales packing                                                                  |
| MOQ           | 10pcs                                                                                 |

### **Features:**

有拉链双层 沙滩椅毛巾