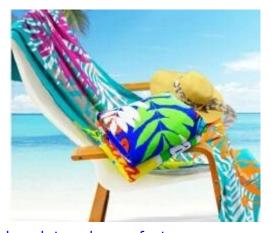

## **Detailed information**

| Product name  | Outdoor Beach Chair Lounger Cover Towel                                               |
|---------------|---------------------------------------------------------------------------------------|
| Material      | microfiber                                                                            |
| Size          | 73x210cm                                                                              |
| Weight        | 650g/pcs                                                                              |
| Color         | As customer's requests                                                                |
| Logo          | Embroidery, or printing                                                               |
| feature       | Soft and plush, soft touch, durable, absorbency, antistatic, AZO-free, color fastness |
| Style         | Plain colour                                                                          |
| Inner packing | 1pc/polybag                                                                           |
| Outer packing | Carton,bales packing                                                                  |
| MOQ           | 10pcs                                                                                 |

### **Features:**

有拉链双层 沙滩椅毛巾