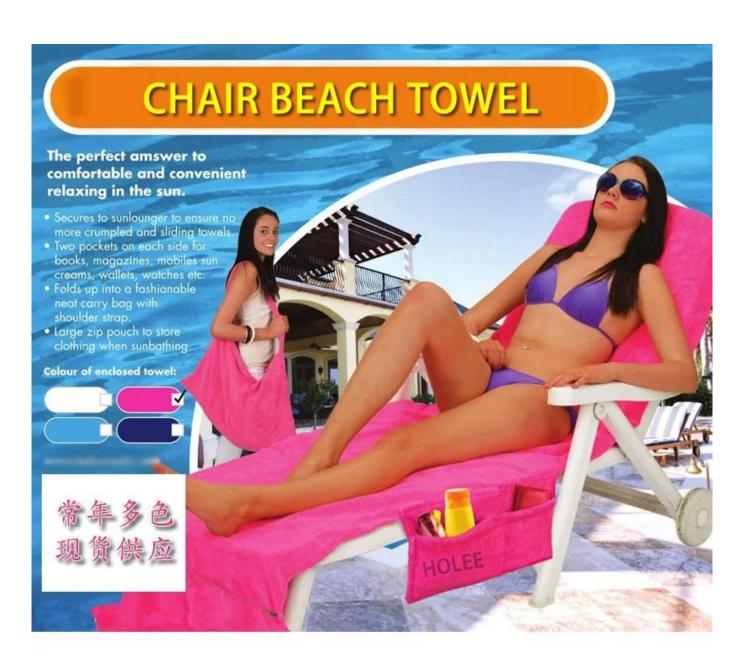

## **Detailed information**

| Product name  | Outdoor Beach Chair Lounger Cover Towel                                               |
|---------------|---------------------------------------------------------------------------------------|
| Material      | microfiber                                                                            |
| Size          | 73x210cm                                                                              |
| Weight        | 650g/pcs                                                                              |
| Color         | As customer's requests                                                                |
| Logo          | Embroidery, or printing                                                               |
| feature       | Soft and plush, soft touch, durable, absorbency, antistatic, AZO-free, color fastness |
| Style         | Plain colour                                                                          |
| Inner packing | 1pc/polybag                                                                           |
| Outer packing | Carton,bales packing                                                                  |
| MOQ           | 10pcs                                                                                 |

### **Features:**

有拉链双层 沙滩椅毛巾

# **EASY TO CARRY**

**Recommended product** 

hotel bath towel Supplier

striped towel in wholesales

beach towel manufacture

printed microfiber beach towel exporter