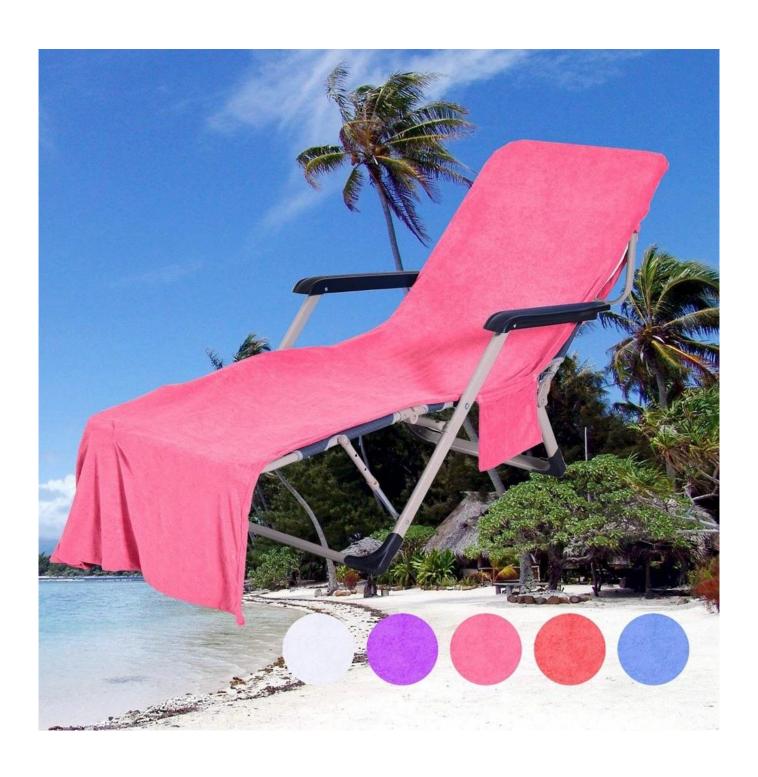

## **Detailed information**

| Product name  | Outdoor Beach Chair Lounger Cover Towel                                               |
|---------------|---------------------------------------------------------------------------------------|
| Material      | microfiber                                                                            |
| Size          | 73x210cm                                                                              |
| Weight        | 650g/pcs                                                                              |
| Color         | As customer's requests                                                                |
| Logo          | Embroidery, or printing                                                               |
| feature       | Soft and plush, soft touch, durable, absorbency, antistatic, AZO-free, color fastness |
| Style         | Plain colour                                                                          |
| Inner packing | 1pc/polybag                                                                           |
| Outer packing | Carton,bales packing                                                                  |
| MOQ           | 10pcs                                                                                 |