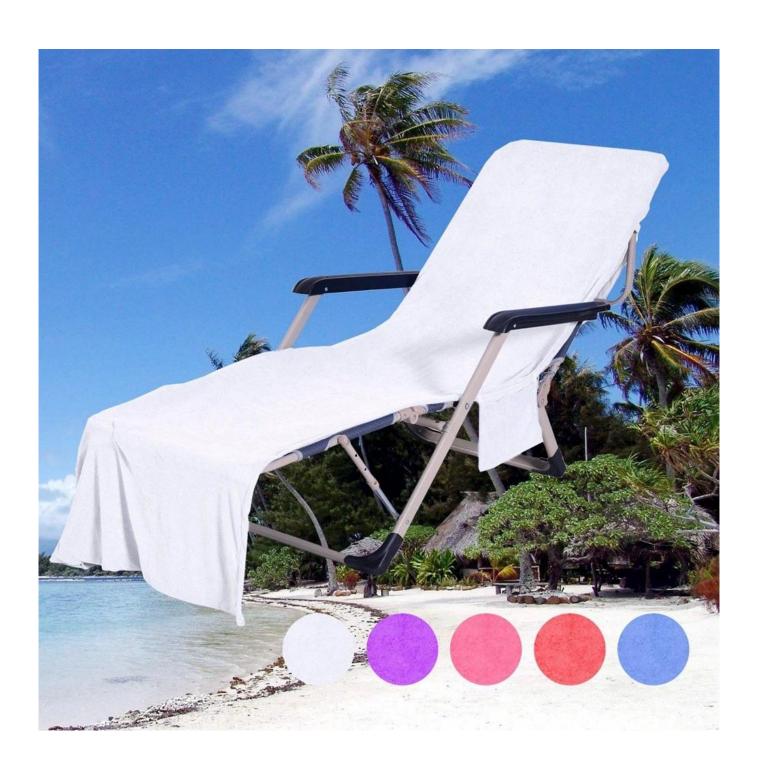

## **Detailed information**

| Product name  | Outdoor Beach Chair Lounger Cover Towel                                               |
|---------------|---------------------------------------------------------------------------------------|
| Material      | microfiber                                                                            |
| Size          | 73x210cm                                                                              |
| Weight        | 650g/pcs                                                                              |
| Color         | As customer's requests                                                                |
| Logo          | Embroidery, or printing                                                               |
| feature       | Soft and plush, soft touch, durable, absorbency, antistatic, AZO-free, color fastness |
| Style         | Plain colour                                                                          |
| Inner packing | 1pc/polybag                                                                           |
| Outer packing | Carton,bales packing                                                                  |
| MOQ           | 10pcs                                                                                 |