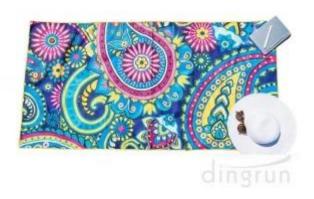

## **Detailed information**

| Product name  | Outdoor Beach Chair Lounger Cover Towel                                               |
|---------------|---------------------------------------------------------------------------------------|
| Material      | microfiber                                                                            |
| Size          | 73x210cm                                                                              |
| Weight        | 650g/pcs                                                                              |
| Color         | As customer's requests                                                                |
| Logo          | Embroidery, or printing                                                               |
| feature       | Soft and plush, soft touch, durable, absorbency, antistatic, AZO-free, color fastness |
| Style         | Plain colour                                                                          |
| Inner packing | 1pc/polybag                                                                           |
| Outer packing | Carton,bales packing                                                                  |
| MOQ           | 10pcs                                                                                 |

### **Features:**

有拉链双层 沙滩椅毛巾