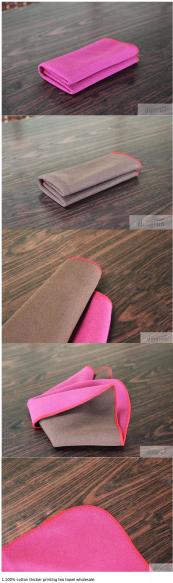

| Item        | Personalized microfiber tea towels            |
|-------------|-----------------------------------------------|
| Model No.   | SZDR-TT-003                                   |
| Packing     | 1pc/polybag                                   |
| Carton Size | 40*43*50 cm                                   |
| GW/NW       | 16/15kg:Also according to customer's requests |
| Size        | 30 x 30 cm, or as your request                |
| Delivery    | 30 days to 60 days depends on quantity        |
| Payment     | T/T, L/C at sight                             |
| Material    | 80% polyester and 20% polymide                |
| Craft       | Reactive printing, lacquard or Embroidery     |