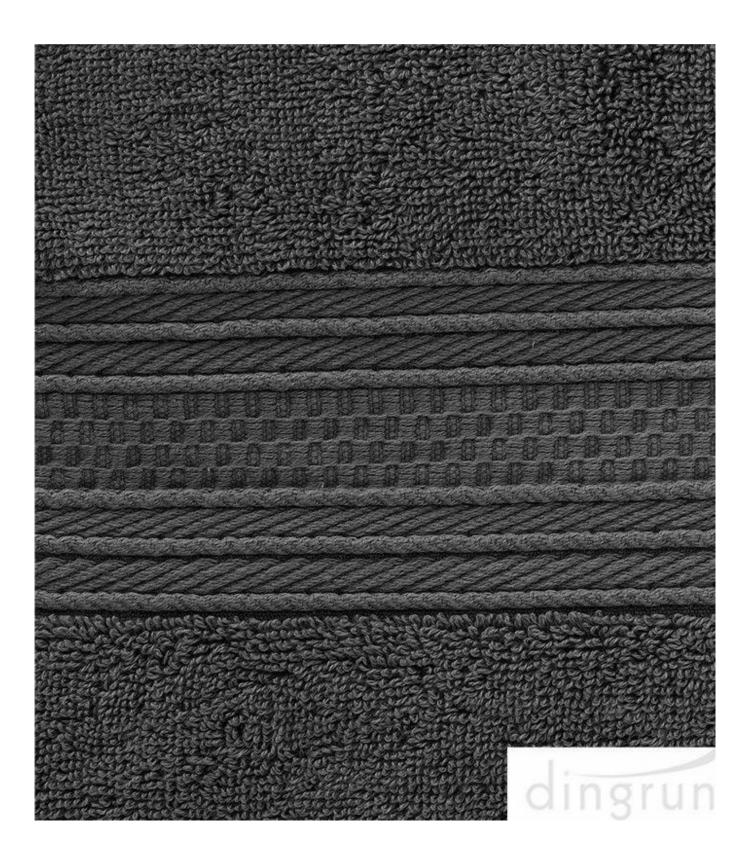

#### **Features:**

700 GSM luxury cotton bath towel in grey measures 35 by 70 inches. Woven with 100 percent ring spun cotton.

Machine wash the towels in warm water using mild detergent and tumble dry on low; recommended to dry immediately to minimize mildew.

Refrain from using BLEACH, fabric softeners, and iron as it may damage its quality; wash the towels separately to minimize lint.

Made from natural materials and no harmful chemicals and synthetic materials are added, safe for you and your family.