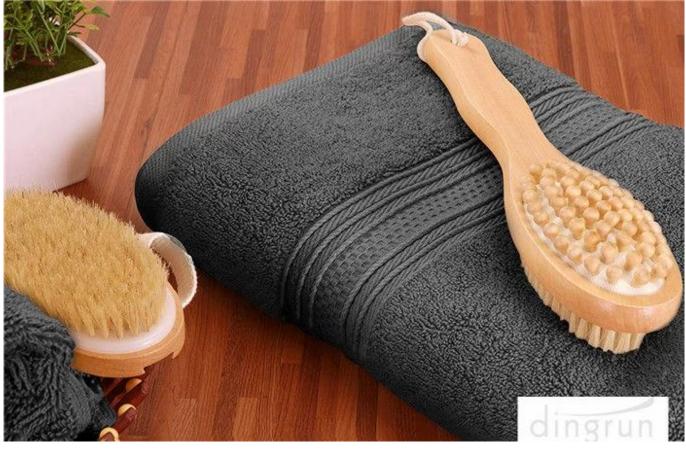

#### **Features:**

700 GSM luxury cotton bath towel in grey measures 35 by 70 inches. Woven with 100 percent ring spun cotton.

Machine wash the towels in warm water using mild detergent and tumble dry on low; recommended to dry immediately to minimize mildew.

Refrain from using BLEACH, fabric softeners, and iron as it may damage its quality; wash the towels separately to minimize lint.

Made from natural materials and no harmful chemicals and synthetic materials are added, safe for you and your family.