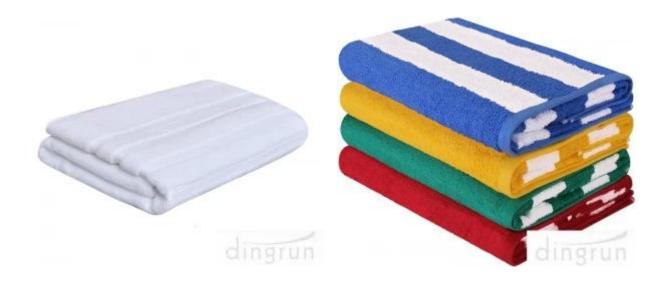

## **Detailed information**

| Product name | Premium Cotton Extra Large Bath Towel Bath Sheet                  |  |
|--------------|-------------------------------------------------------------------|--|
| Material     | 100%cotton                                                        |  |
| Size         | 35x70 inch, or as your request                                    |  |
| Weight       | 700GSM                                                            |  |
| Color        | As customer's requests                                            |  |
| Logo         | Embroidery, printing or jacquard                                  |  |
| feature      | Soft and plush, soft touch, durable, absorbency, antistatic, AZO- |  |
|              | free, color fastness                                              |  |
| Style        | Reactive printing,Embroidery or jacquard                          |  |

| Inner packing | 1pc/polybag,carton size:40*43*50 cm; GW/NW:16/15kg;Also according to customer's requests |  |
|---------------|------------------------------------------------------------------------------------------|--|
| Outer packing | Carton,bales packing                                                                     |  |
| MOQ           | 1,000pcs                                                                                 |  |

#### **Packing&Shipping**

- 1.1pc/polybag, 36pcs/ctn; We can also pack goods as your special requirement.
- 2.Payment Terms: T/T□L/C, We'll begin to produce your goods after receipt of your 30% payment in advance. And we will ship goods to your side after receipt of your 70% balance.
- 3.shipping by sea or by air depend on customer requests.