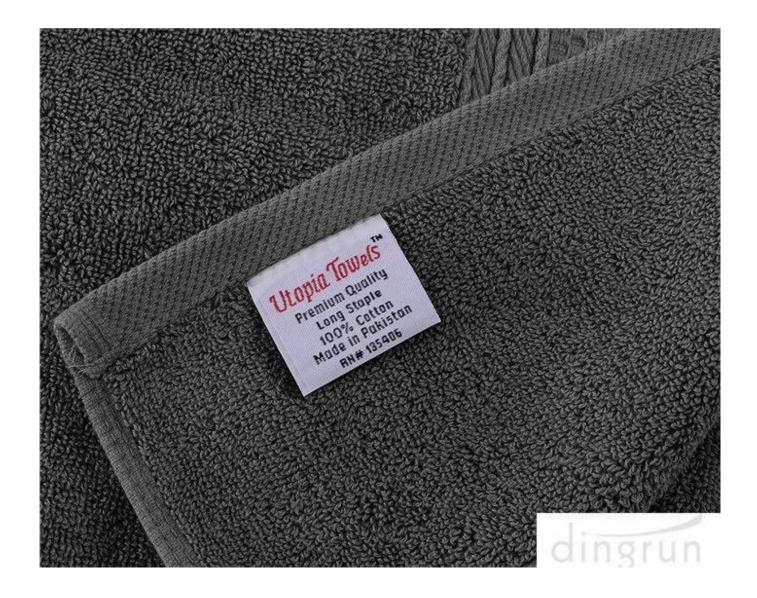

## **Detailed information**

| Product name | Premium Cotton Extra Large Bath Towel Bath Sheet                  |  |
|--------------|-------------------------------------------------------------------|--|
| Material     | 100%cotton                                                        |  |
| Size         | 35x70 inch, or as your request                                    |  |
| Weight       | 700GSM                                                            |  |
| Color        | As customer's requests                                            |  |
| Logo         | Embroidery, printing or jacquard                                  |  |
| feature      | Soft and plush, soft touch, durable, absorbency, antistatic, AZO- |  |
|              | free, color fastness                                              |  |
| Style        | Reactive printing,Embroidery or jacquard                          |  |

#### **Features:**

700 GSM luxury cotton bath towel in grey measures 35 by 70 inches. Woven with 100 percent ring spun cotton.

Machine wash the towels in warm water using mild detergent and tumble dry on low; recommended to dry immediately to minimize mildew.