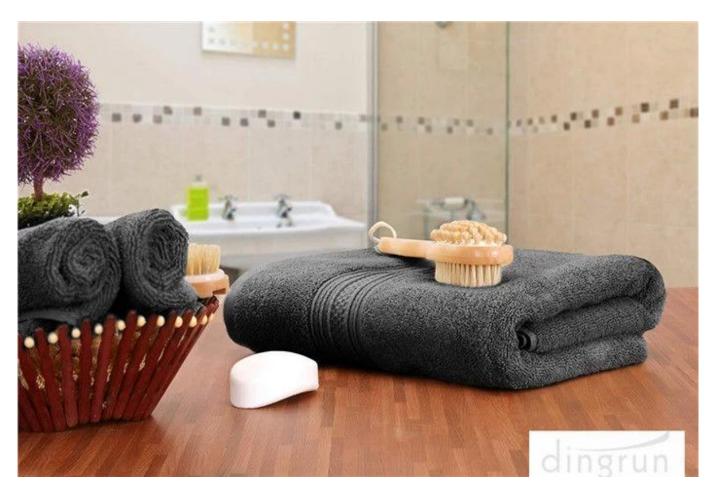

#### **Features:**

700 GSM luxury cotton bath towel in grey measures 35 by 70 inches. Woven with 100 percent ring spun cotton.

Machine wash the towels in warm water using mild detergent and tumble dry on low; recommended to dry immediately to minimize mildew.

Refrain from using BLEACH, fabric softeners, and iron as it may damage its quality; wash the towels separately to minimize lint.

Made from natural materials and no harmful chemicals and synthetic materials are added, safe for you and your family.