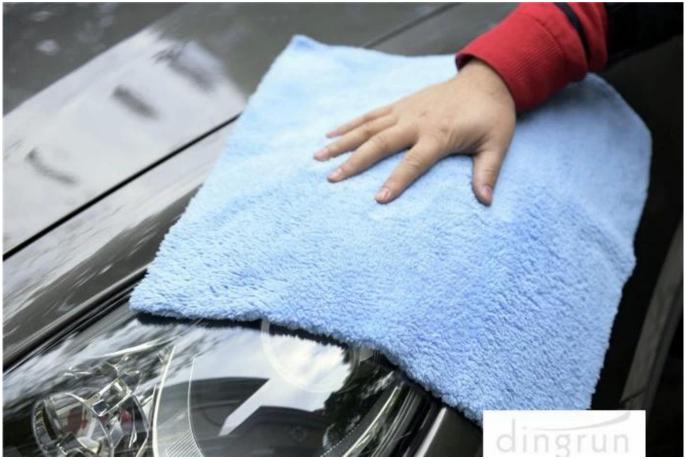

MULTIPURPOSE: These microfiber towels can be used as car wash towels, window glass cleaning towels, car drying towel, auto polishing buffing towel, finishing towel.

A PURPOSE NAPKIN it adapts to many life situations and with two sizes and three colors available:

- 1. Perfect for children and adults.
- 2. Elegant for women or men.
- 3. Its high quality and its practical application make it a sweet gift for your close friends and your dear family.

ULTRA ABSORBENT, SUPER SOFT: These water absorbing car drying towel have dual-sided plush, which can absorbs two times more than traditional cleaning microfiber, so you can greatly reduce the drying time.