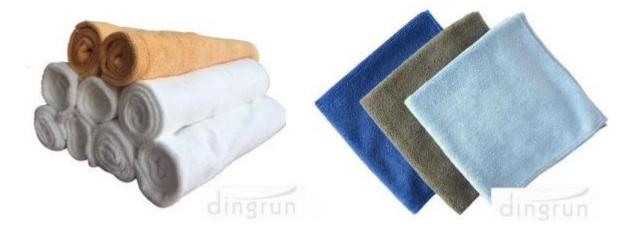

MULTIPURPOSE: These microfiber towels can be used as car wash towels, window glass cleaning towels, car drying towel, auto polishing buffing towel, finishing towel.

A PURPOSE NAPKIN it adapts to many life situations and with two sizes and three colors available:

- 1. Perfect for children and adults.
- 2. Elegant for women or men.
- 3. Its high quality and its practical application make it a sweet gift for your close friends and your dear family.

ULTRA ABSORBENT, SUPER SOFT: These water absorbing car drying towel have dual-sided plush, which can absorbs two times more than traditional cleaning microfiber, so you can greatly reduce the drying time.