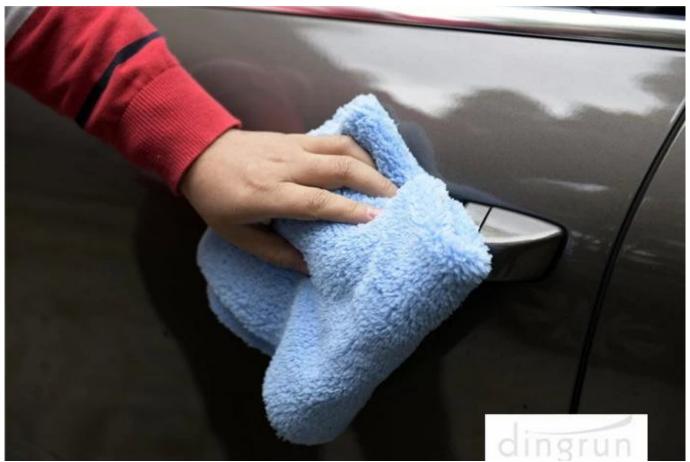

Light blue color microfiber towels can highlights dirt, shows you when to flip to avoid scratches. 16x16 inch for ideal handling and control while detailing.

PROFESSIONAL GRADE MICROFIBER CLOTH: Made with premium 450 gsm microfiber which have the softness, absorbency and strength. This plush microfiber towel is extra thick, you can really feel the difference.

MULTIPURPOSE: These microfiber towels can be used as car wash towels, window glass cleaning towels, car drying towel, auto polishing buffing towel, finishing towel.

A PURPOSE NAPKIN it adapts to many life situations and with two sizes and three colors available:

- 1. Perfect for children and adults.
- 2. Elegant for women or men.
- 3. Its high quality and its practical application make it a sweet gift for your close friends and your dear family.

ULTRA ABSORBENT, SUPER SOFT: These water absorbing car drying towel have dual-sided plush, which can absorbs two times more than traditional cleaning microfiber, so you can greatly reduce the drying time.