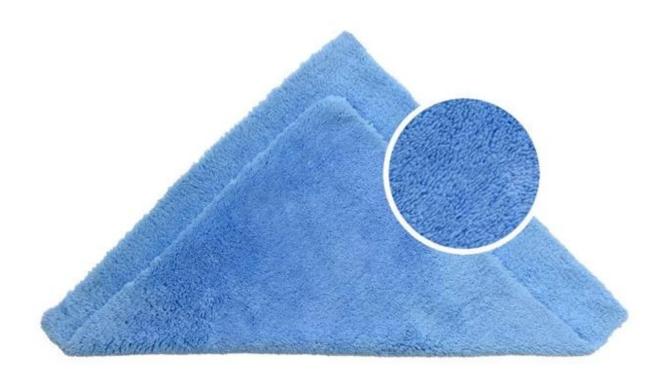

Light blue color microfiber towels can highlights dirt, shows you when to flip to avoid scratches. 16x16 inch for ideal handling and control while detailing.

PROFESSIONAL GRADE MICROFIBER CLOTH: Made with premium 450 gsm microfiber which have the softness, absorbency and strength. This plush microfiber towel is extra thick, you can really feel the difference.

MULTIPURPOSE: These microfiber towels can be used as car wash towels, window glass cleaning towels, car drying towel, auto polishing buffing towel, finishing towel.

A PURPOSE NAPKIN it adapts to many life situations and with two sizes and three colors available: