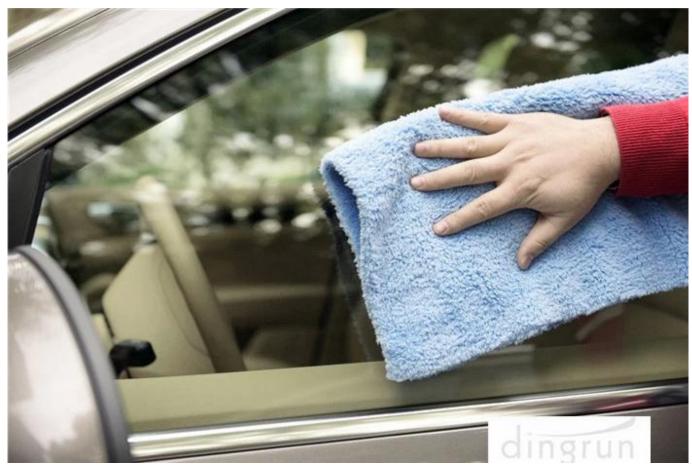

MULTIPURPOSE: These microfiber towels can be used as car wash towels, window glass cleaning towels, car drying towel, auto polishing buffing towel, finishing towel.

A PURPOSE NAPKIN it adapts to many life situations and with two sizes and three colors available:

- 1. Perfect for children and adults.
- 2. Elegant for women or men.
- 3. Its high quality and its practical application make it a sweet gift for your close friends and your dear family.

ULTRA ABSORBENT, SUPER SOFT: These water absorbing car drying towel have dual-sided plush, which can absorbs two times more than traditional cleaning microfiber, so you can greatly reduce the drying time.