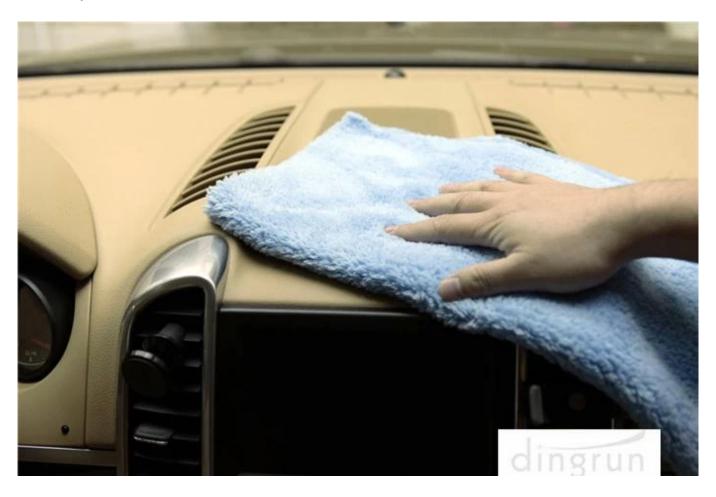

MULTIPURPOSE: These microfiber towels can be used as car wash towels, window glass cleaning towels, car drying towel, auto polishing buffing towel, finishing towel.

A PURPOSE NAPKIN it adapts to many life situations and with two sizes and three colors available:

- 1. Perfect for children and adults.
- 2. Elegant for women or men.
- 3. Its high quality and its practical application make it a sweet gift for your close friends and your dear family.

ULTRA ABSORBENT, SUPER SOFT: These water absorbing car drying towel have dual-sided plush, which can absorbs two times more than traditional cleaning microfiber, so you can greatly reduce the drying time.