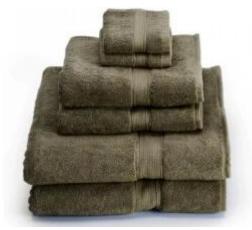

This high quality hotel towel set is the ideal towel to have for hotel or personal use. When visiting a hotel there is nothing better than the bedding and the towel. Now, you can have that same quality in your home. That plush feel, soft textures, and larger sizes make the hotel styles of towels desirable to own.

This high quality hotel towel set is makes of 100% pure cotton which makes the towels. It is soft and super absorbent. This high quality hotel towel set has three different size of towels: hand towel(34X35CM), face towel(34X75CM), bath towel(70X140CM). It fits all our needs in the daily life.