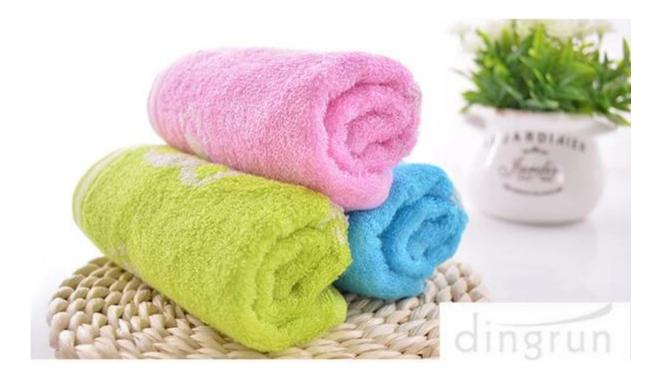

This high quality hotel towel set is the ideal towel to have for hotel or personal use. When visiting a hotel there is nothing better than the bedding and the towel. Now, you can have that same quality in your home. That plush feel, soft textures, and larger sizes make the hotel styles of towels desirable to own.

This high quality hotel towel set is makes of 100% pure cotton which makes the towels. It is soft and super absorbent. This high quality hotel towel set has three different size of towels: hand towel(34X35CM), face towel(34X75CM), bath towel(70X140CM). It fits all our needs in the daily life.