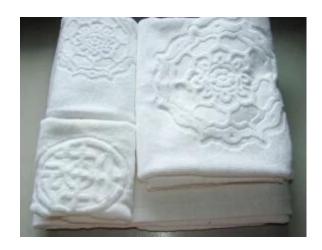

This high quality hotel towel set is the ideal towel to have for hotel or personal use. When visiting a hotel there is nothing better than the bedding and the towel. Now, you can have that same quality in your home. That plush feel, soft textures, and larger sizes make the hotel styles of towels desirable to own.

This high quality hotel towel set is makes of 100% pure cotton which makes the towels. It is soft and super absorbent. This high quality hotel towel set has three different size of towels: hand towel(34X35CM), face towel(34X75CM), bath towel(70X140CM). It fits all our needs in the daily life.