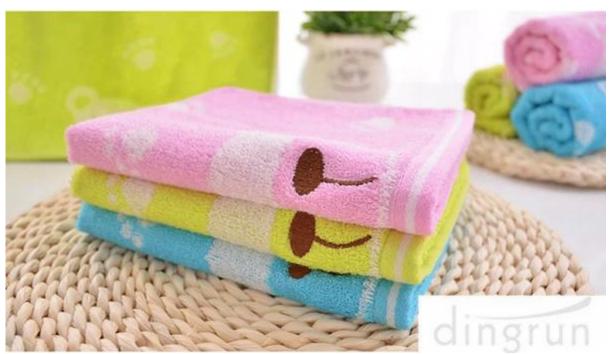

This high quality hotel towel set is the ideal towel to have for hotel or personal use. When visiting a hotel there is nothing better than the bedding and the towel. Now, you can have that same quality in your home. That plush feel, soft textures, and larger sizes make the hotel styles of towels desirable to own.

This high quality hotel towel set is makes of 100% pure cotton which makes the towels. It is soft and super absorbent. This high quality hotel towel set has three different size of towels: hand towel(34X35CM), face towel(34X75CM), bath towel(70X140CM). It fits all our needs in the daily life.