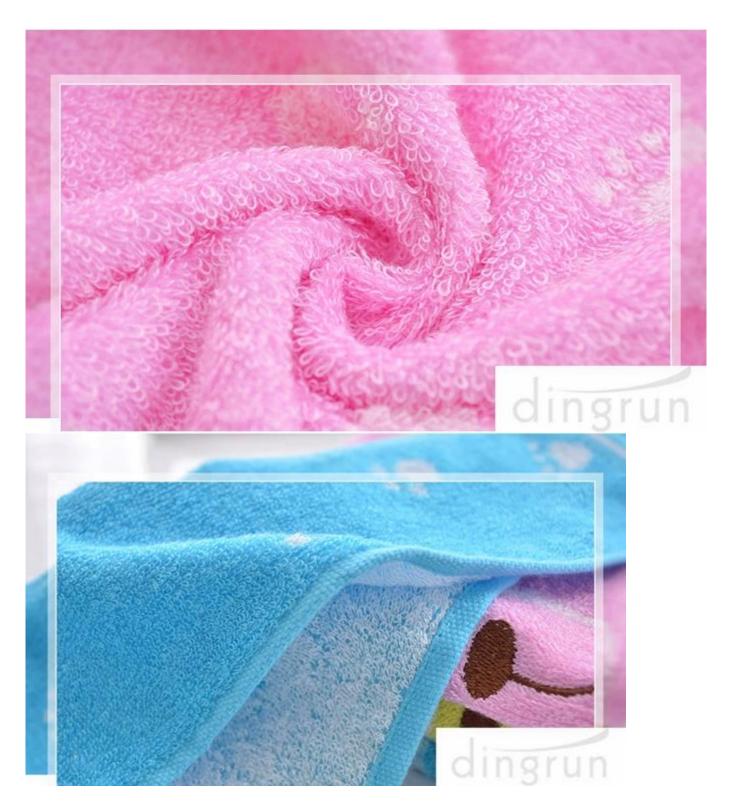

This high quality hotel towel set is the ideal towel to have for hotel or personal use. When visiting a hotel there is nothing better than the bedding and the towel. Now, you can have that same quality in your home. That plush feel, soft textures, and larger sizes make the hotel styles of towels desirable to own.

This high quality hotel towel set is makes of 100% pure cotton which makes the towels. It is soft and super absorbent. This high quality hotel towel set has three different size of towels: hand towel(34X35CM), face towel(34X75CM), bath towel(70X140CM). It fits all our needs in the daily life.