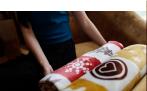

|               | Print Flamel Blanket                                                                                                                       |
|---------------|--------------------------------------------------------------------------------------------------------------------------------------------|
|               | 100%ployester                                                                                                                              |
| Size          | 100cm*150cm,150cm*200cm,or as your request                                                                                                 |
| Weight        | 1ply 150cm*200cm; 3kg to 5.5kg 2Ply 4.5kg to 10kg. Warp knitting density from 430GSM to 900GSM; Welt knittingdensity from 260GSM to 900GSM |
|               | As customer's requests                                                                                                                     |
| Logo          | Embroidery, printing or jacquard                                                                                                           |
| feature       | Soft & plush, soft touch, durable, absorbency, antistatic, AZO-free, color fastness                                                        |
| Style         | Reactive printing                                                                                                                          |
|               | 1pcjoolybag.carton size:40*43*50 cm; GW/NW:16/15kg.kko according to customer's requests                                                    |
| Outer packing | Carton, bales packing                                                                                                                      |