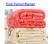

|               | Print Flamel Blanket                                                                                                                       |
|---------------|--------------------------------------------------------------------------------------------------------------------------------------------|
|               | 100%ployester                                                                                                                              |
| Size          | 100cm*150cm,150cm*200cm,or as your request                                                                                                 |
| Weight        | 1ply 150cm*200cm; 3kg to 5.5kg 2Ply 4.5kg to 10kg. Warp knitting density from 430GSM to 900GSM; Welt knittingdensity from 260GSM to 900GSM |
|               | As customer's requests                                                                                                                     |
| Logo          | Embroidery, printing or jacquard                                                                                                           |
| feature       | Soft & plush, soft touch, durable, absorbency, antistatic, AZO-free, color fastness                                                        |
| Style         | Reactive printing                                                                                                                          |
|               | 1pcjoolybag.carton size:40*43*50 cm; GW/NW:16/15kg.kko according to customer's requests                                                    |
| Outer packing | Carton, bales packing                                                                                                                      |