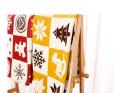

|               | Print Flamel Blanket                                                                                                                       |
|---------------|--------------------------------------------------------------------------------------------------------------------------------------------|
|               | 100%ployester                                                                                                                              |
| Size          | 100cm*150cm,150cm*200cm,or as your request                                                                                                 |
| Weight        | 1ply 150cm*200cm; 3kg to 5.5kg 2Ply 4.5kg to 10kg. Warp knitting density from 430GSM to 900GSM; Welt knittingdensity from 260GSM to 900GSM |
|               | As customer's requests                                                                                                                     |
| Logo          | Embroidery, printing or jacquard                                                                                                           |
| feature       | Soft & plush, soft touch, durable, absorbency, antistatic, AZO-free, color fastness                                                        |
| Style         | Reactive printing                                                                                                                          |
|               | 1pcjoolybag.carton size:40*43*50 cm; GW/NW:16/15kg.kko according to customer's requests                                                    |
| Outer packing | Carton, bales packing                                                                                                                      |