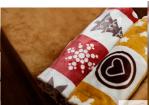

|               | Print Flamel Blanket                                                                                                                       |
|---------------|--------------------------------------------------------------------------------------------------------------------------------------------|
|               | 100%ployester                                                                                                                              |
| Size          | 100cm*150cm,150cm*200cm,or as your request                                                                                                 |
| Weight        | 1ply 150cm*200cm; 3kg to 5.5kg 2Ply 4.5kg to 10kg. Warp knitting density from 430GSM to 900GSM; Welt knittingdensity from 260GSM to 900GSM |
|               | As customer's requests                                                                                                                     |
| Logo          | Embroidery, printing or jacquard                                                                                                           |
| feature       | Soft & plush, soft touch, durable, absorbency, antistatic, AZO-free, color fastness                                                        |
| Style         | Reactive printing                                                                                                                          |
|               | 1pcjoolybag.carton size:40*43*50 cm; GW/NW:16/15kg.kko according to customer's requests                                                    |
| Outer packing | Carton, bales packing                                                                                                                      |