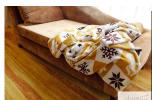

|               | Print Flamel Blanket                                                                                                                       |
|---------------|--------------------------------------------------------------------------------------------------------------------------------------------|
|               | 100%ployester                                                                                                                              |
| Size          | 100cm*150cm,150cm*200cm,or as your request                                                                                                 |
| Weight        | 1ply 150cm*200cm; 3kg to 5.5kg 2Ply 4.5kg to 10kg. Warp knitting density from 430GSM to 900GSM; Welt knittingdensity from 260GSM to 900GSM |
|               | As customer's requests                                                                                                                     |
| Logo          | Embroidery, printing or jacquard                                                                                                           |
| feature       | Soft & plush, soft touch, durable, absorbency, antistatic, AZO-free, color fastness                                                        |
| Style         | Reactive printing                                                                                                                          |
|               | 1pcjoolybag.carton size:40*43*50 cm; GW/NW:16/15kg.kko according to customer's requests                                                    |
| Outer packing | Carton, bales packing                                                                                                                      |