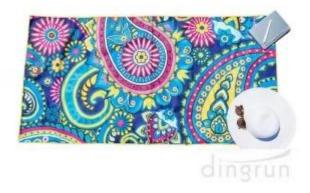

Our Extra Large towel blanket 78x35 is designed with a stylish bag! No need to worry about your bag weighing too much when you travel with your micro fiber towels. Soft to touch. it's perfect to use while exercising, swimming, camping, practicing yoga or to simply dry up your face. Place your beautiful foldable towel in this handy bag with hanging loop to carry and make it convenient for you to travel with. Loved by Kids, Men or Woman.