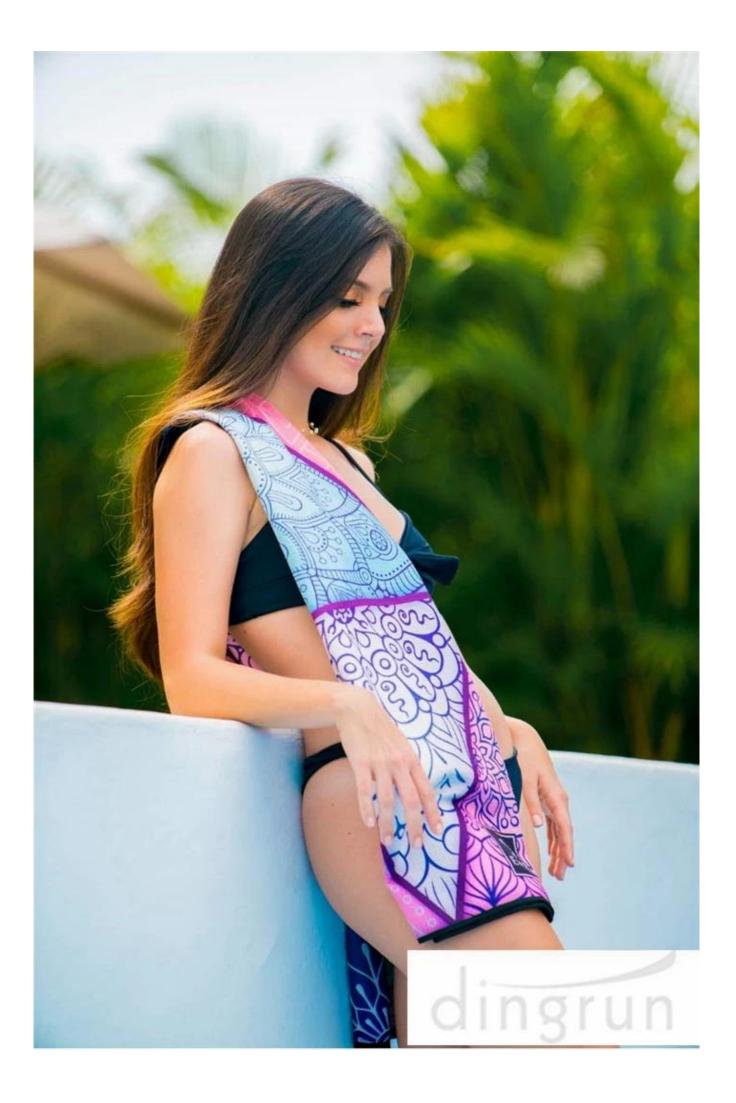

Our Extra Large towel blanket 78x35 is designed with a stylish bag! No need to worry about your bag weighing too much when you travel with your micro fiber towels. Soft to touch. it's perfect to use while exercising, swimming, camping, practicing yoga or to simply dry up your face. Place your beautiful foldable towel in this handy bag with hanging loop to carry and make it convenient for you to travel with. Loved by Kids, Men or Woman.

It is not the same as cotton, but it's smoother and thinner than cotton. Fast Quick drying – 3 times faster than cotton. It has special characteristics – quick dry, super absorbent, antibacterial, sand free and lightweight. No more soggy wet towel to put back into your bag. Great backpacking gear and towels. We have colorful choices for you to choose from whether is stripped or pink beach towel. No need to sacrifice comfort for style!

Suitable for adults, men, women, kids, infants, teens, boys and girls.