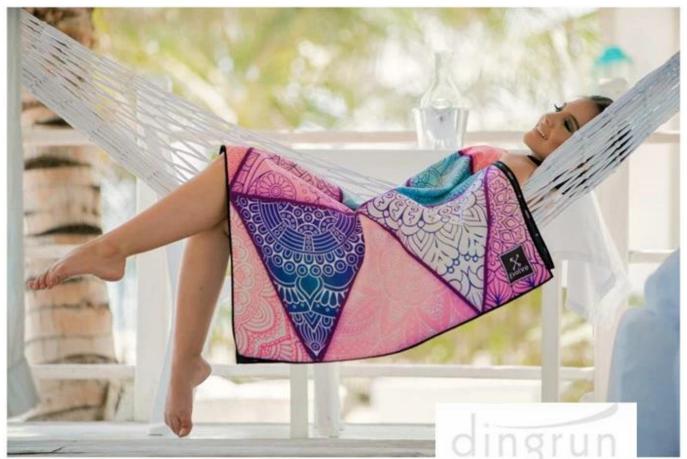

Our Extra Large towel blanket 78x35 is designed with a stylish bag! No need to worry about your bag weighing too much when you travel with your micro fiber towels. Soft to touch. it's perfect to use while exercising, swimming, camping, practicing yoga or to simply dry up your face. Place your beautiful foldable towel in this handy bag with hanging loop to carry and make it convenient for you to travel with. Loved by Kids, Men or Woman.

It is not the same as cotton, but it's smoother and thinner than cotton. Fast Quick drying – 3 times faster than cotton. It has special characteristics – quick dry, super absorbent, antibacterial, sand free and lightweight. No more soggy wet towel to put back into your bag. Great backpacking gear and towels. We have colorful choices for you to choose from whether is stripped or pink beach towel. No need to sacrifice comfort for style!

Suitable for adults, men, women, kids, infants, teens, boys and girls.