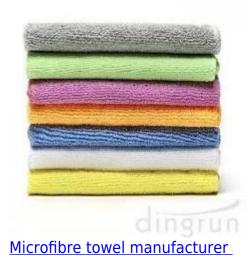

80% polyester and 20% polyamide, SUPER SOFT MATERIAL - Eco-friendly, no faded and no smell.

Microfibre is strong and silky smooth against your body. It is an amazing companion when you do Yoga or Pilates. It is a great beach accessory for adults, outdoor recreation, hiking and it saves a lot of space in your baggage.

It is not the same as cotton, but it's smoother and thinner than cotton. Fast Quick drying – 3 times faster than cotton. It has special characteristics – quick dry, super absorbent, antibacterial, sand free and lightweight. No more soggy wet towel to put back into your bag. Great backpacking gear and towels. We have colorful choices for you to choose from whether is stripped or pink beach towel. No need to sacrifice comfort for style!