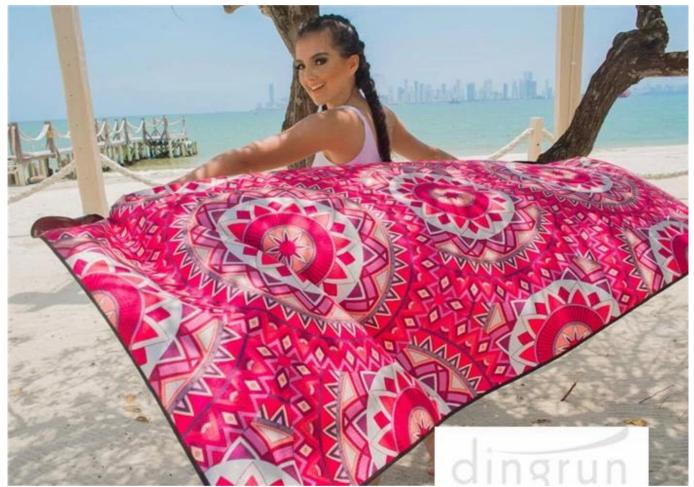

Our Extra Large towel blanket 78x35 is designed with a stylish bag! No need to worry about your bag weighing too much when you travel with your micro fiber towels. Soft to touch. it's perfect to use while exercising, swimming, camping, practicing yoga or to simply dry up your face. Place your beautiful foldable towel in this handy bag with hanging loop to carry and make it convenient for you to travel with. Loved by Kids, Men or Woman.

It is not the same as cotton, but it's smoother and thinner than cotton. Fast Quick drying – 3 times faster than cotton. It has special characteristics – quick dry, super absorbent, antibacterial, sand free and lightweight. No more soggy wet towel to put back into your bag. Great backpacking gear and towels. We have colorful choices for you to choose from whether is stripped or pink beach towel. No need to sacrifice comfort for style!

Suitable for adults, men, women, kids, infants, teens, boys and girls.