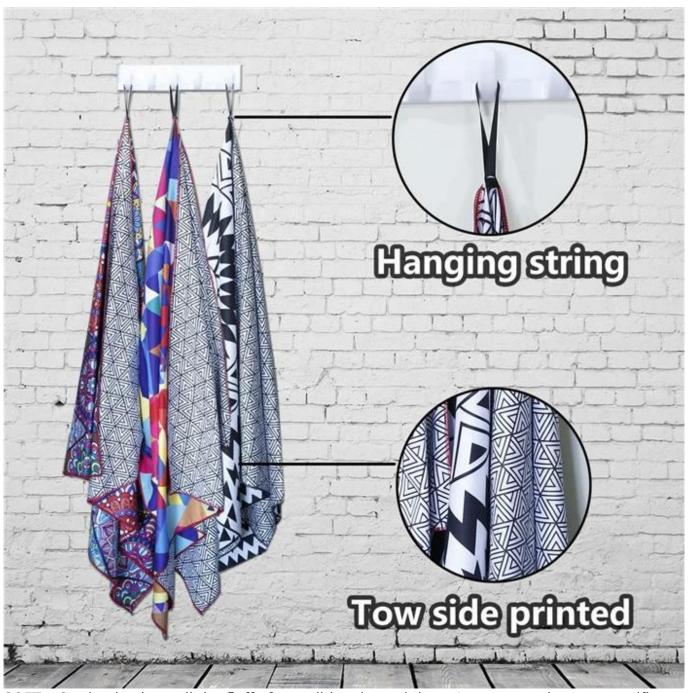

SIMPLE & STYLISH

With its vibrant colour and simple design, this towel's a hit with everyone.

MORE THAN YOU BARGAINED FOR

That tag on your towel does more than just look pretty. By snapping it on and off, you can attach it to items to help your towel dry or stay in place. And that pouch you just took your towel out of? It doubles as a carrying case for things like your keys and cell phone.