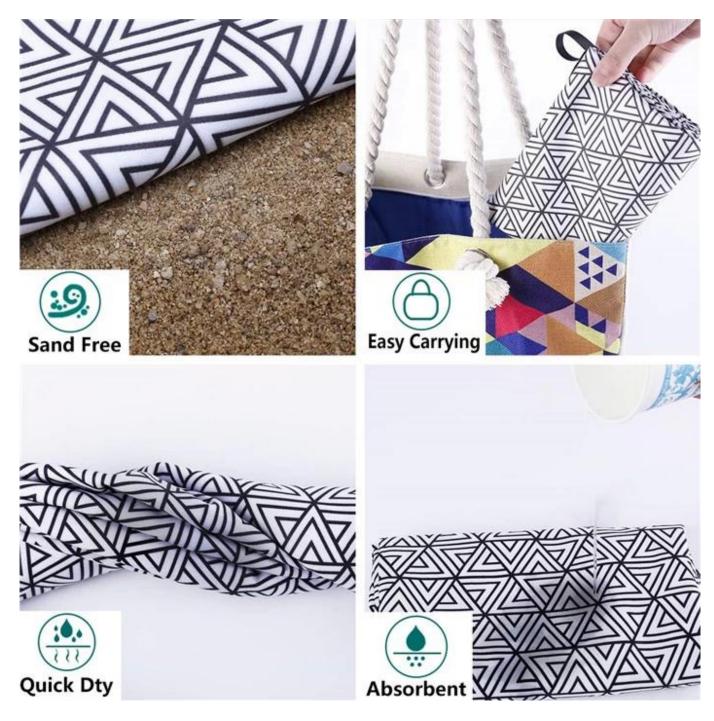

#### NOT YOUR AVERAGE TOWEL

Microfiber towels feel much different than your fluffy bath towels, but the difference in material is what makes this product so absorbent, quick-drying, and compact. Haven't tried one before? It can take some getting used to, but once you've given this a shot you'll never look back!

SOFT – Cutting back on all the fluff of a traditional towel doesn't mean you have to sacrifice on softness. Our 80% polyamide 20% nylon blend is designed to feel smooth on your skin.