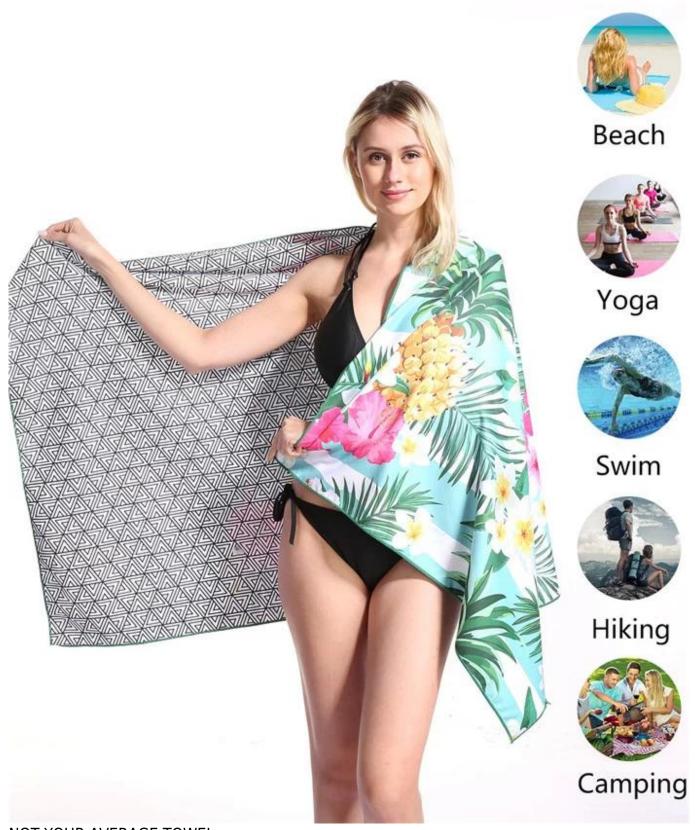

#### NOT YOUR AVERAGE TOWEL

Microfiber towels feel much different than your fluffy bath towels, but the difference in material is what makes this product so absorbent, quick-drying, and compact. Haven't tried one before? It can take some getting used to, but once you've given this a shot you'll never look back!

SIMPLE & STYLISH

With its vibrant colour and simple design, this towel's a hit with everyone.

MORE THAN YOU BARGAINED FOR

That tag on your towel does more than just look pretty. By snapping it on and off, you can attach it to items to help your towel dry or stay in place. And that pouch you just took your towel out of? It doubles as a carrying case for things like your keys and cell phone.

SOFT – Cutting back on all the fluff of a traditional towel doesn't mean you have to sacrifice on softness. Our 80% polyamide 20% nylon blend is designed to feel smooth on your skin.