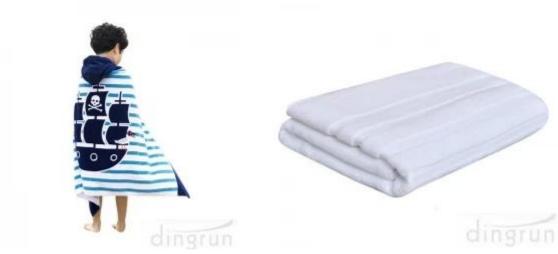

makes this product so absorbent, quick-drying, and compact. Haven't tried one before? It can take some getting used to, but once you've given this a shot you'll never look back!



SIMPLE & STYLISH

With its vibrant colour and simple design, this towel's a hit with everyone.



MORE THAN YOU BARGAINED FOR

That tag on your towel does more than just look pretty. By snapping it on and off, you can attach it to items to help your towel dry or stay in place. And that pouch you just took your towel out of? It doubles as a carrying case for things like your keys and cell phone.



SOFT – Cutting back on all the fluff of a traditional towel doesn't mean you have to sacrifice on softness. Our 80% polyamide 20% nylon blend is designed to feel smooth on your skin.



# **Recommended product**







**Hooded poncho towel** 

Bathroom towel supplier

### **Our services**

- 1. Quick response within 12 hours.
- 2. We are able to offer premium quality, competitive price, prompt delivery and minimum minimum orders.
- 3. To satisfy children's demand as much as aspossible.soft touch, anti-filling, fadelessness.
- 4. Can pass SGS, intertek test, OEKO 100 standard.
- 5. Welcome OEM.
- 6. Free samples are available.
- 7. Eco-Friendly, AZO free. NO cadmium, anti-mold finished.

| Company Qualifications