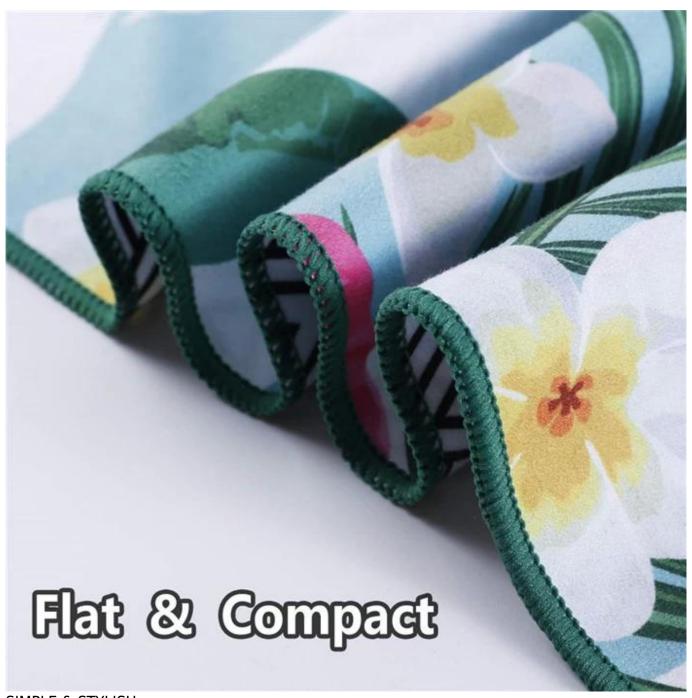

SIMPLE & STYLISH

With its vibrant colour and simple design, this towel's a hit with everyone.

MORE THAN YOU BARGAINED FOR

That tag on your towel does more than just look pretty. By snapping it on and off, you can attach it to items to help your towel dry or stay in place. And that pouch you just took your towel out of? It doubles as a carrying case for things like your keys and cell phone.