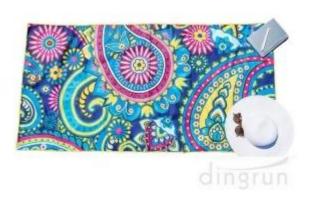

SIMPLE & STYLISH

With its vibrant colour and simple design, this towel's a hit with everyone.

MORE THAN YOU BARGAINED FOR

That tag on your towel does more than just look pretty. By snapping it on and off, you can attach it to items to help your towel dry or stay in place. And that pouch you just took your towel out of? It doubles as a carrying case for things like your keys and cell phone.