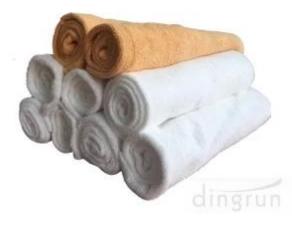

# **Detailed information**

| Product name  | RPET bottle recycled polyester material cartoon printed beach towels                                                                                                                    |  |
|---------------|-----------------------------------------------------------------------------------------------------------------------------------------------------------------------------------------|--|
| Material      | RPET bottle recycled polyester                                                                                                                                                          |  |
| Size          | 75x150cm or customized                                                                                                                                                                  |  |
| Weight        | 220GSM                                                                                                                                                                                  |  |
| Color         | As customer's requests                                                                                                                                                                  |  |
| Logo          | printing or embroidered                                                                                                                                                                 |  |
| feature       | Care of skin,easy to wash and dry and durable<br>Colorful, warm ,soft, suitable for home use and easy to carry<br>Good choice for gifts, promotional program and home or outdoor<br>use |  |
| delivery time | 10-30 days                                                                                                                                                                              |  |
| Inner packing | 1pc/polybag,;Also according to customer's requests                                                                                                                                      |  |
| Outer packing | Carton,bales packing                                                                                                                                                                    |  |
| MOQ           | 500pcs                                                                                                                                                                                  |  |

Antibacterlay:keep your towel fresh and away from mildew & germ.Eco-friendly

Super absorbent and fast drying.

Multi-purpose: microfiber fitness sweat towels are great for hiking, swimming, traveling, camping, and other outdoor activities. You can also use them as home face towels.