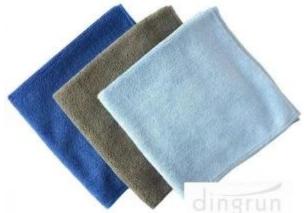

**AN ALL-PURPOSE TOWEL** fits for countless life situations and with two sizes and three colors being available:

- 1. Perfect for both kids and adults.
- 2. Stylish for either women or men.
- 3. Its high quality and practical application makes it a sweet gift for your intimate friends and beloved family members.