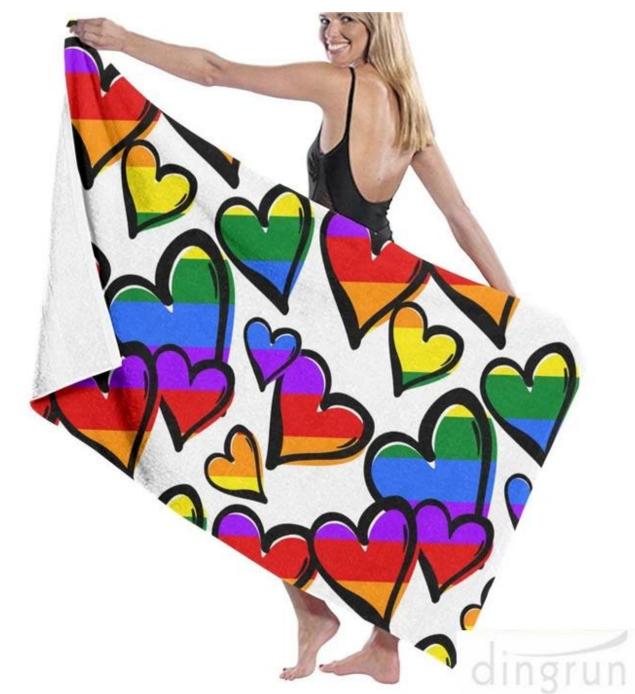

### **Detailed information**

| Product name     | Rainbow Pride Beach Towel Gay Lesbian LGBT Support<br>Bathroom Towel                                 |
|------------------|------------------------------------------------------------------------------------------------------|
| Material         | 100% polyester                                                                                       |
| Size             | 30"x60" or as your request                                                                           |
| Weight           | 250GSM or as your request                                                                            |
| Color            | Could be customized                                                                                  |
| Logo             | Printed or Embroidered                                                                               |
| feature          | Soft and soft, soft to the touch, resistant, absorbent, antistatic, free of nitrogen, color fastness |
| Style            | Reactive printing, Embroidery or jacquard                                                            |
| Inner packing    | 1 pc / polybag, carton size: 40 * 43 * 50 cm; GW / NW: 16 /<br>15kg; also based on customer requests |
| External packing | Carton, bales packaging                                                                              |
| MOQ              | 500pieces                                                                                            |

# **Note: Only One-sided Print**

★HIGHT QUALITY★--100% polyester fiber.Soft Polyester-microfiber Front, Polyamide Terry Back, Made with Non-toxic, Water Soluble Dyes.

**Bath Washing** 

**Swimming Pool** 

**Beach Play** 

**Gym Sport** 

★UNIQUE DESIGN & PRINTING -- Soft Polyester-microfiber Front, Cotton Terry Back, Only Onesided Printed, Made with Non-toxic, Water Soluble Dyes

★DURABLE & MOISTURE WICKING -- The towels are generously sized£<sup>"</sup>hand towels size not bath towels size£, have exceptional absorbency and are quick drying. The fabric glides smoothly over your body wicking away moisture.