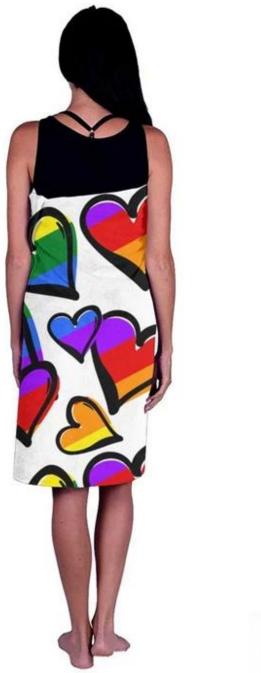

### **Detailed information**

| Product name     | Rainbow Pride Beach Towel Gay Lesbian LGBT Support<br>Bathroom Towel                                 |
|------------------|------------------------------------------------------------------------------------------------------|
| Material         | 100% polyester                                                                                       |
| Size             | 30"x60" or as your request                                                                           |
| Weight           | 250GSM or as your request                                                                            |
| Color            | Could be customized                                                                                  |
| Logo             | Printed or Embroidered                                                                               |
| feature          | Soft and soft, soft to the touch, resistant, absorbent, antistatic, free of nitrogen, color fastness |
| Style            | Reactive printing, Embroidery or jacquard                                                            |
| Inner packing    | 1 pc / polybag, carton size: 40 * 43 * 50 cm; GW / NW: 16 /<br>15kg; also based on customer requests |
| External packing | Carton, bales packaging                                                                              |
| MOQ              | 500pieces                                                                                            |

# **Note: Only One-sided Print**

★HIGHT QUALITY★--100% polyester fiber.Soft Polyester-microfiber Front, Polyamide Terry Back, Made with Non-toxic, Water Soluble Dyes.

**Bath Washing** 

**Swimming Pool** 

**Beach Play** 

**Gym Sport** 

★UNIQUE DESIGN & PRINTING -- Soft Polyester-microfiber Front, Cotton Terry Back, Only Onesided Printed, Made with Non-toxic, Water Soluble Dyes

★DURABLE & MOISTURE WICKING -- The towels are generously sized£<sup>"</sup>hand towels size not bath towels size£, have exceptional absorbency and are quick drying. The fabric glides smoothly over your body wicking away moisture.