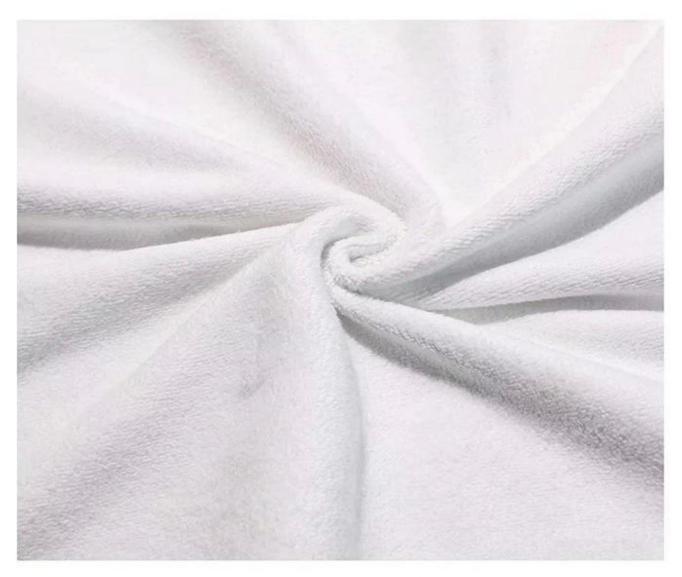

### **Detailed information**

| Product name     | Rainbow Pride Beach Towel Gay Lesbian LGBT Support<br>Bathroom Towel                                 |
|------------------|------------------------------------------------------------------------------------------------------|
| Material         | 100% polyester                                                                                       |
| Size             | 30"x60" or as your request                                                                           |
| Weight           | 250GSM or as your request                                                                            |
| Color            | Could be customized                                                                                  |
| Logo             | Printed or Embroidered                                                                               |
| feature          | Soft and soft, soft to the touch, resistant, absorbent, antistatic, free of nitrogen, color fastness |
| Style            | Reactive printing, Embroidery or jacquard                                                            |
| Inner packing    | 1 pc / polybag, carton size: 40 * 43 * 50 cm; GW / NW: 16 /<br>15kg; also based on customer requests |
| External packing | Carton, bales packaging                                                                              |
| MOQ              | 500pieces                                                                                            |

# **Note: Only One-sided Print**

★HIGHT QUALITY★--100% polyester fiber.Soft Polyester-microfiber Front, Polyamide Terry Back, Made with Non-toxic, Water Soluble Dyes.

**Bath Washing** 

**Swimming Pool** 

**Beach Play** 

**Gym Sport** 

★UNIQUE DESIGN & PRINTING -- Soft Polyester-microfiber Front, Cotton Terry Back, Only Onesided Printed, Made with Non-toxic, Water Soluble Dyes

★DURABLE & MOISTURE WICKING -- The towels are generously sized£<sup>"</sup>hand towels size not bath towels size£, have exceptional absorbency and are quick drying. The fabric glides smoothly over your body wicking away moisture.