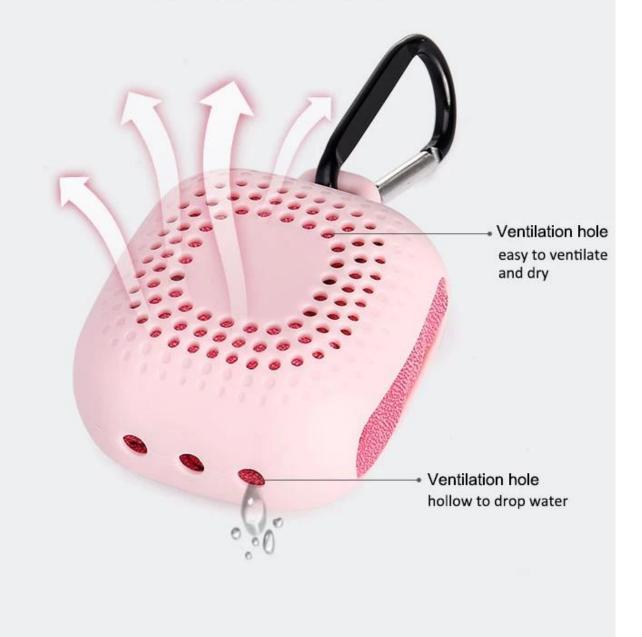

## Easy to ventilate and dry

not easy to gather bacterial

## SPECIFICATION

Dimensions: Silicone storage box : 72\*55\*35 (mm) Features: Drying and super-absorbent