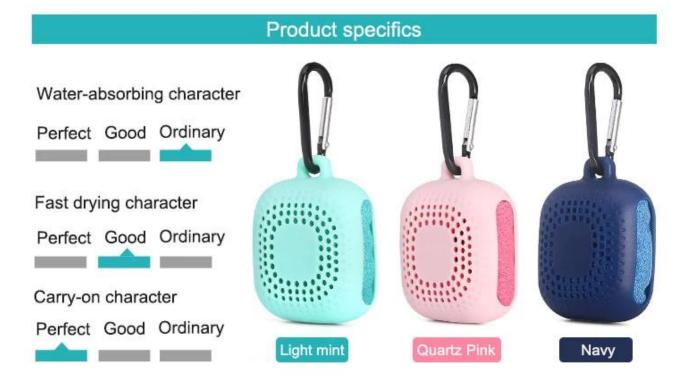

## SPECIFICATION

Dimensions: Silicone storage box : 72\*55\*35 (mm) Features: Drying and super-absorbent

## Quick-drying towel: 400\*400mm Color: Light mint、Navy、Quartz Pink