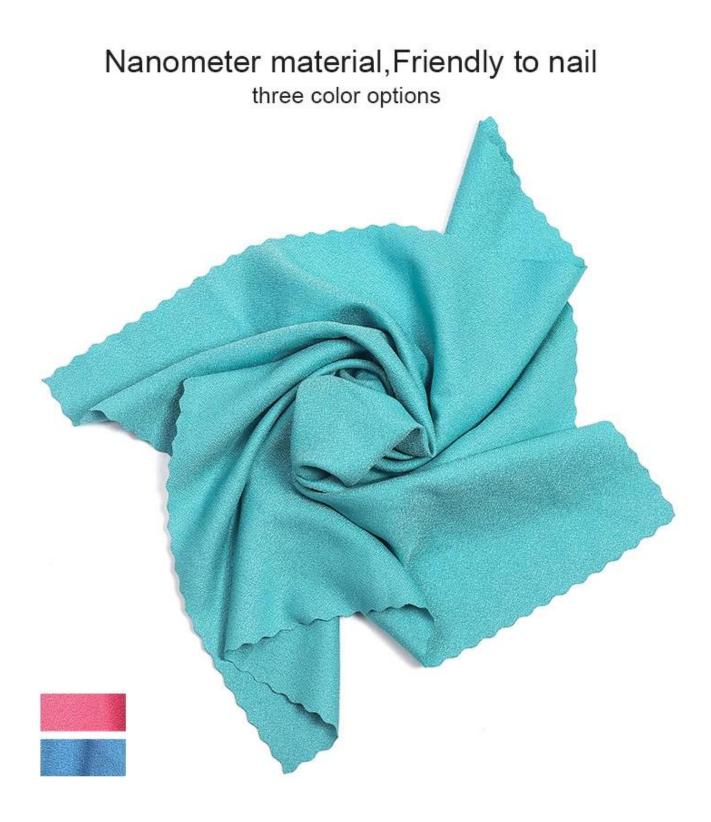

#### **Product picture:**

Food Grade

**Platinum Silicone** 

swing to dry

BPA FREE

ice silk material

Environmental Material

super absorbent

## Quick-drying towel: 400\*400mm Color: Light mint、Navy、Quartz Pink