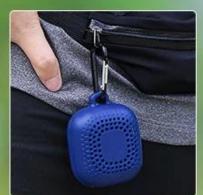

## Save Your Space Portable

Light weight

Portable

## SPECIFICATION

Dimensions: Silicone storage box : 72\*55\*35 (mm) Features: Drying and super-absorbent