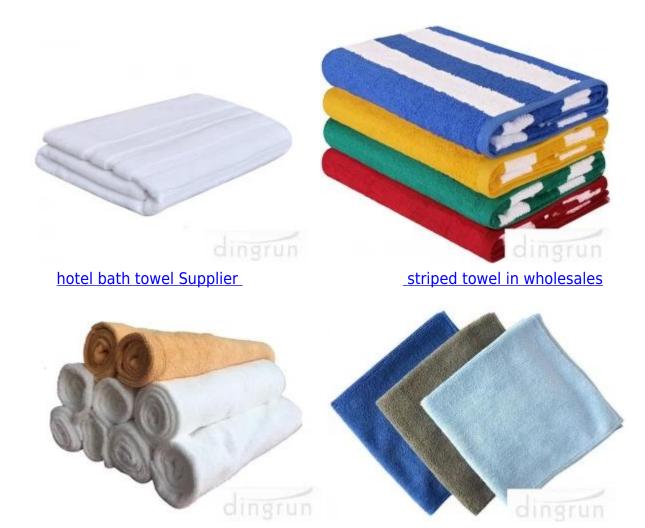

#### **Recommended product**

#### Cleaning Towel manufacturer **Detailed information**

Microfiber Car Cleaning Cloths Supplier

| Product name  | Small Shop Beauty Workout Cold Organic Instant Ice Cooling<br>Towel Customised Logo |
|---------------|-------------------------------------------------------------------------------------|
| Material      | Case:Food Grade Silicone Towel: Nano microfiber fabric with 85% polyester+15% Nylon |
| Size          | Silicone Case Size:72*55*35mm<br>Towel Size:400*400mm                               |
| Weight        | 35g                                                                                 |
| Color         | Light mint,Navy,Quartz pink                                                         |
| Logo          | printing                                                                            |
| Usage         | Running,Bicycling,Hiking,Traveling,Climbing                                         |
| delivery time | 10-15 days                                                                          |
| Inner packing | OPP bag, PVC bag for Quick Dry Sport Towel.                                         |
| Outer packing | Carton                                                                              |
| MOQ           | 200pcs                                                                              |