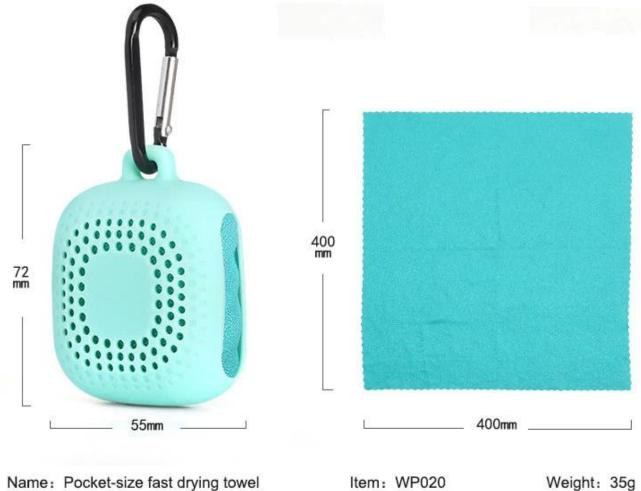

## SPECIFICATION

Dimensions: Silicone storage box : 72\*55\*35 (mm) Features: Drying and super-absorbent

## Quick-drying towel: 400\*400mm Color: Light mint、Navy、Quartz Pink