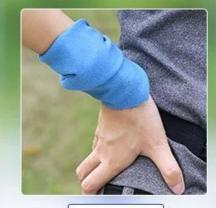

## How to pack

Warm tips: Please pack the fast drying towel with silicone pouch after drying to prevent potential smell and bacterial.