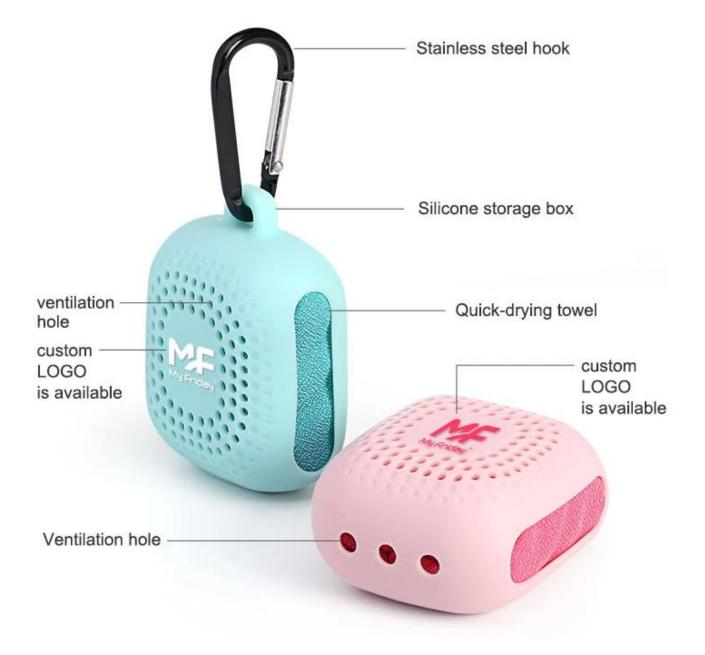

#### Cleaning Towel manufacturer **Detailed information**

Microfiber Car Cleaning Cloths Supplier

| Product name  | Small Shop Beauty Workout Cold Organic Instant Ice Cooling<br>Towel Customised Logo |
|---------------|-------------------------------------------------------------------------------------|
| Material      | Case:Food Grade Silicone Towel: Nano microfiber fabric with 85% polyester+15% Nylon |
| Size          | Silicone Case Size:72*55*35mm<br>Towel Size:400*400mm                               |
| Weight        | 35g                                                                                 |
| Color         | Light mint,Navy,Quartz pink                                                         |
| Logo          | printing                                                                            |
| Usage         | Running,Bicycling,Hiking,Traveling,Climbing                                         |
| delivery time | 10-15 days                                                                          |
| Inner packing | OPP bag, PVC bag for Quick Dry Sport Towel.                                         |
| Outer packing | Carton                                                                              |
| MOQ           | 200pcs                                                                              |

## SPECIFICATION

Dimensions: Silicone storage box : 72\*55\*35 (mm) Features: Drying and super-absorbent

## Quick-drying towel: 400\*400mm Color: Light mint、Navy、Quartz Pink