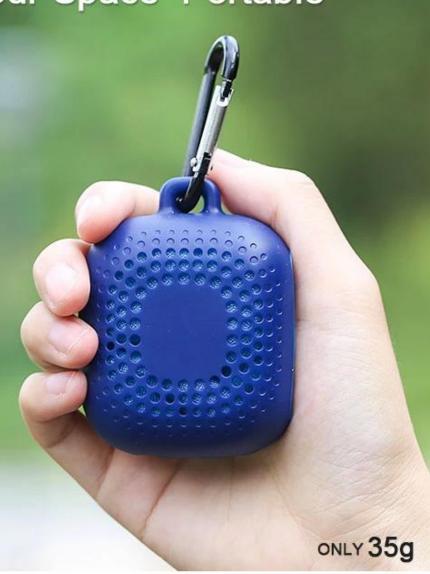

## Save Your Space Portable

Light weight

Portable

## SPECIFICATION

Dimensions: Silicone storage box : 72\*55\*35 (mm) Features: Drying and super-absorbent