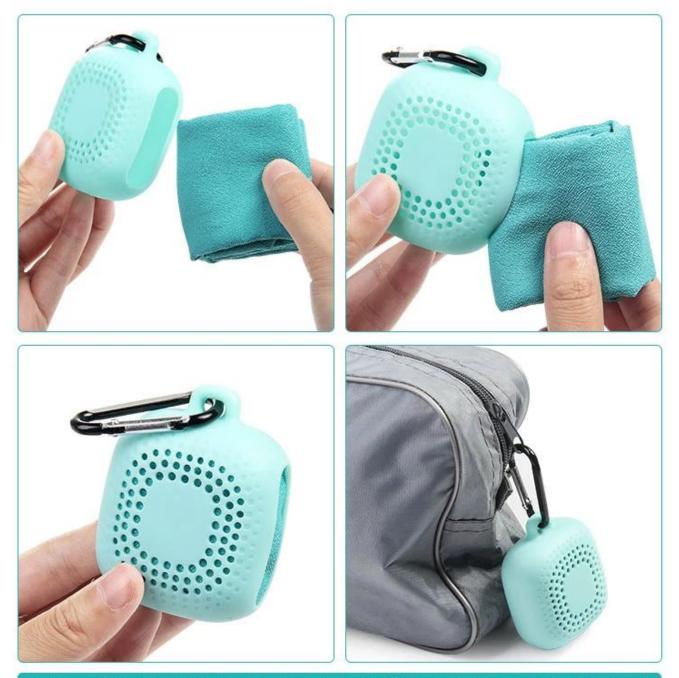

## How to pack

Warm tips: Please pack the fast drying towel with silicone pouch after drying to prevent potential smell and bacterial.