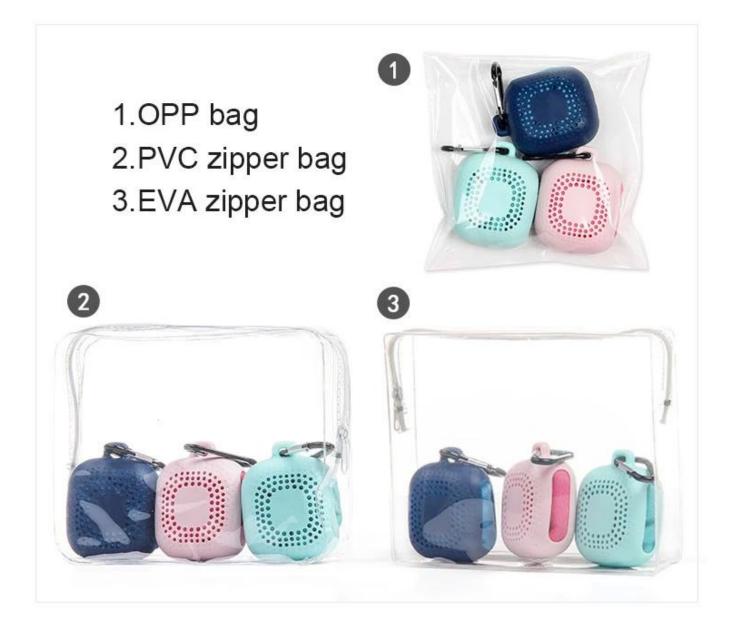

#### Packing&Shipping

1.OPP bag, PVC bag for Quick Dry Sport Towel

2.Payment Terms: T/T[]L/C, We'll begin to produce your goods after receipt of your 30% payment in advance. And we will ship goods to your side after receipt of your 70% balance.