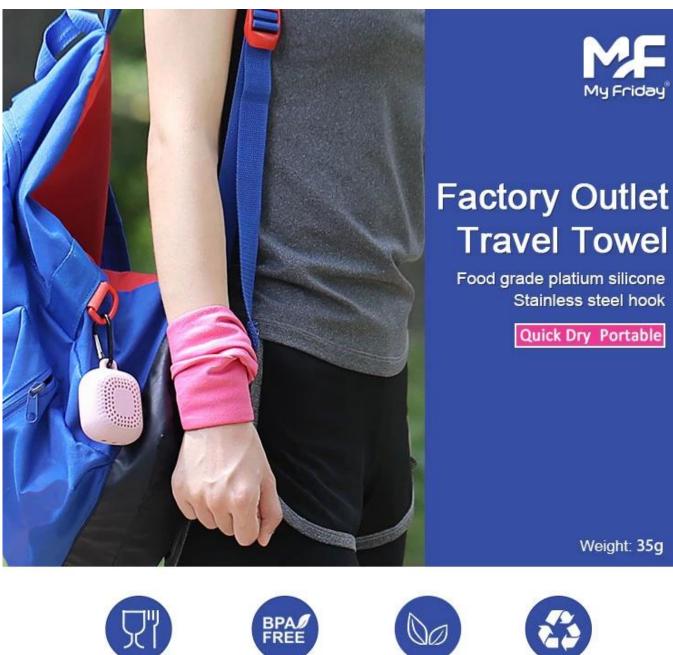

#### Cleaning Towel manufacturer **Detailed information**

Microfiber Car Cleaning Cloths Supplier

| Product name  | Small Shop Beauty Workout Cold Organic Instant Ice Cooling<br>Towel Customised Logo |
|---------------|-------------------------------------------------------------------------------------|
| Material      | Case:Food Grade Silicone Towel: Nano microfiber fabric with 85% polyester+15% Nylon |
| Size          | Silicone Case Size:72*55*35mm<br>Towel Size:400*400mm                               |
| Weight        | 35g                                                                                 |
| Color         | Light mint,Navy,Quartz pink                                                         |
| Logo          | printing                                                                            |
| Usage         | Running,Bicycling,Hiking,Traveling,Climbing                                         |
| delivery time | 10-15 days                                                                          |
| Inner packing | OPP bag, PVC bag for Quick Dry Sport Towel.                                         |
| Outer packing | Carton                                                                              |
| MOQ           | 200pcs                                                                              |

## SPECIFICATION

Dimensions: Silicone storage box : 72\*55\*35 (mm) Features: Drying and super-absorbent

## Quick-drying towel: 400\*400mm Color: Light mint、Navy、Quartz Pink