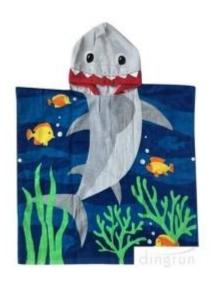

SOFT & BREATHABLE KIDS HOODED TOWEL: Microfiber.It is soft and comfortable,anti-wrinkle,non-fading and strong absorbent.

Cute Cartoon Design:Astronaut Pattern Hooded Beach Towel.Use it at home for bath time fun,keep warm after swimming or for a fun day at the beach.kids most favorite microfiber hooded beach towel or bath towel.

MULTI-USE: Great for your lovely baby or child using it at home for bath time fun, after swimming or for fun day at the pool or the beach.

We produce all kinds of bath robe, bathmat, hand towel, facetowel, hair towel, blanket, mattress, pool towel, bedsheet, pillow case.