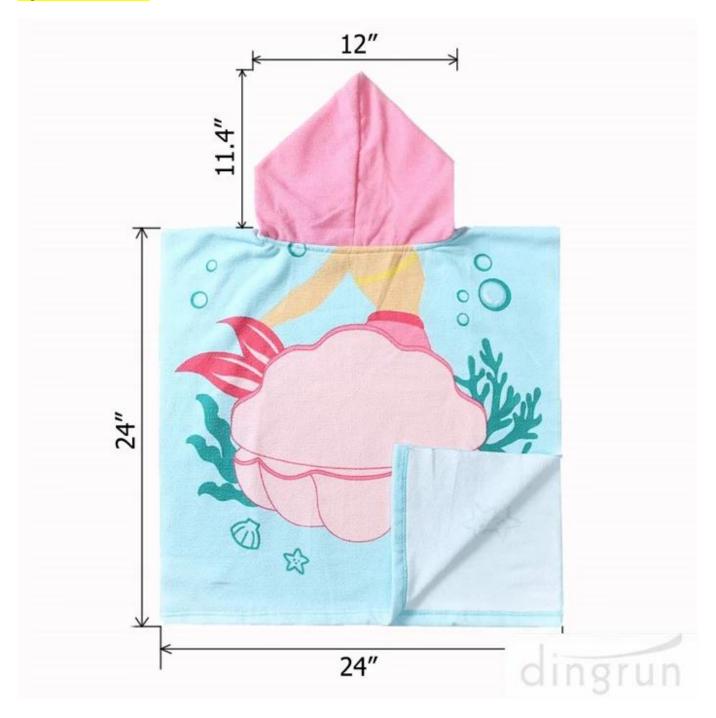

# **Specifications**

SIZE: This product measures 24"x36" in full-length and 24"X24" in folded-size with a 11.4"X12" hood. It's large enough for growing toddlers and kids(1-6 years old) or anyone under 50 inch boys and girls.