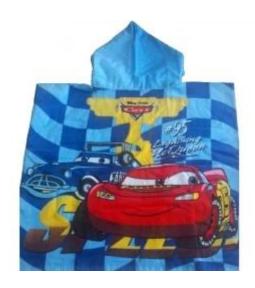

SOFT & BREATHABLE KIDS HOODED TOWEL: Microfiber.It is soft and comfortable,anti-wrinkle,non-fading and strong absorbent.

Cute Cartoon Design:Astronaut Pattern Hooded Beach Towel.Use it at home for bath time fun,keep warm after swimming or for a fun day at the beach.kids most favorite microfiber hooded beach towel or bath towel.

MULTI-USE: Great for your lovely baby or child using it at home for bath time fun, after swimming or for fun day at the pool or the beach.

We produce all kinds of bath robe, bathmat, hand towel, facetowel, hair towel, blanket, mattress, pool towel, bedsheet, pillow case.