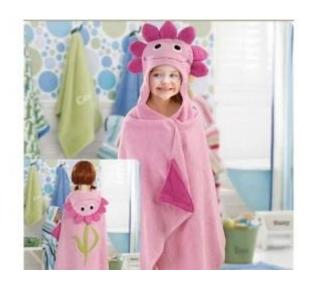

SOFT & BREATHABLE KIDS HOODED TOWEL: Microfiber.It is soft and comfortable,anti-wrinkle,non-fading and strong absorbent.

Cute Cartoon Design:Astronaut Pattern Hooded Beach Towel.Use it at home for bath time fun,keep warm after swimming or for a fun day at the beach.kids most favorite microfiber hooded beach towel or bath towel.

MULTI-USE: Great for your lovely baby or child using it at home for bath time fun, after swimming or for fun day at the pool or the beach.

We produce all kinds of bath robe, bathmat, hand towel, facetowel, hair towel, blanket, mattress, pool towel, bedsheet, pillow case.