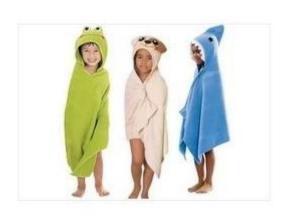

SOFT & BREATHABLE KIDS HOODED TOWEL: Microfiber.It is soft and comfortable,anti-wrinkle,non-fading and strong absorbent.

Cute Cartoon Design:Astronaut Pattern Hooded Beach Towel.Use it at home for bath time fun,keep warm after swimming or for a fun day at the beach.kids most favorite microfiber hooded beach towel or bath towel.

MULTI-USE: Great for your lovely baby or child using it at home for bath time fun, after swimming or for fun day at the pool or the beach.

We produce all kinds of bath robe, bathmat, hand towel, facetowel, hair towel, blanket, mattress, pool towel, bedsheet, pillow case.