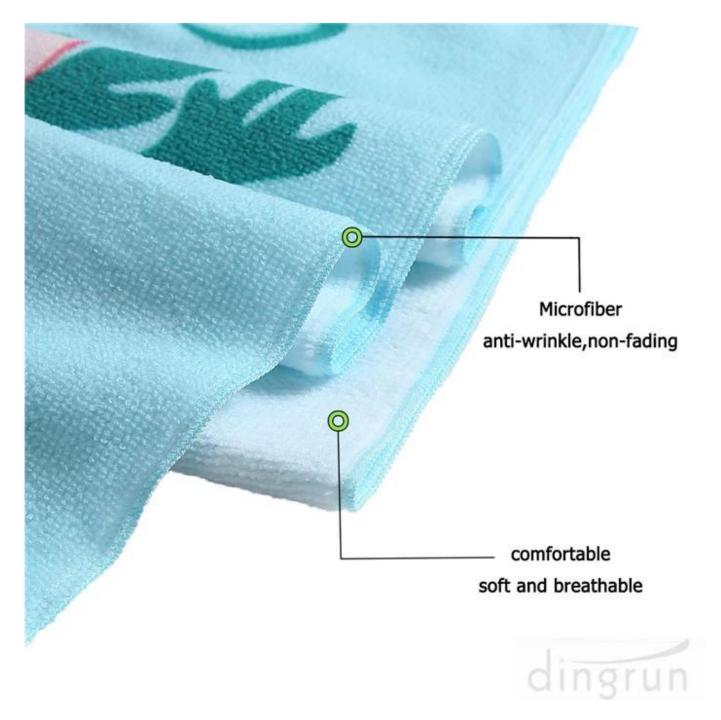

SOFT & BREATHABLE KIDS HOODED TOWEL: Microfiber.It is soft and comfortable,anti-wrinkle,non-fading and strong absorbent.

Cute Cartoon Design:Astronaut Pattern Hooded Beach Towel.Use it at home for bath time fun,keep warm after swimming or for a fun day at the beach.kids most favorite microfiber hooded beach towel or bath towel.