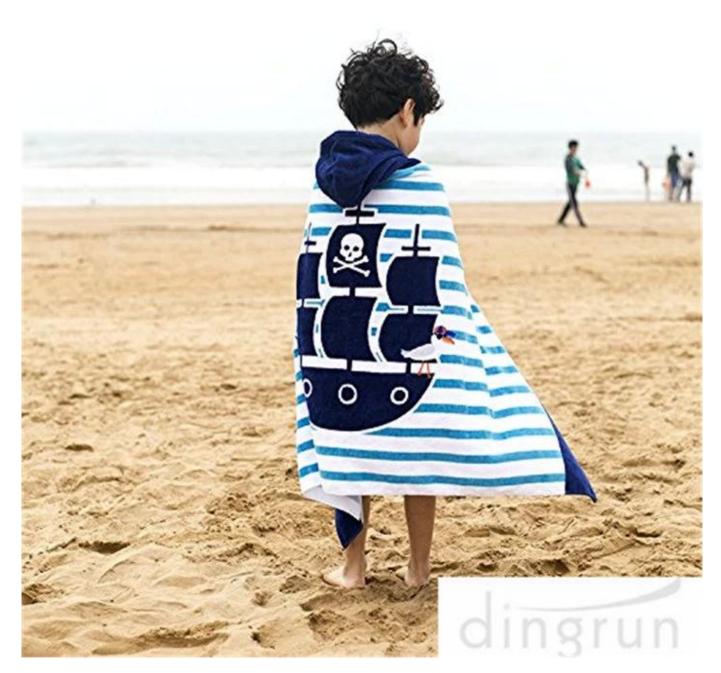

## **Specifications**

100% Cotton,High latitudes Original ecology Long-staple cotton,Soft and comfortable,Superabsorbent.

Great for beach, surfers, windsurfers, kitesurfers, swimmers etc and for all the family on holiday, with a built in hood which helps dry your hair and keeps out the wind on chilly days.

Hood size is  $10.5 \times 10$  inches, with plenty room to put it on and take off easily.

We produce all kinds of bath robe,bathmat,hand towel, face towel, hair towel,blanket,mattress,pool towel,bedsheet,pillow case.