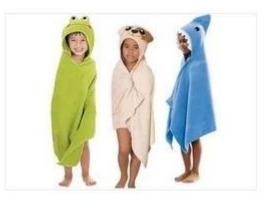

## **Specifications**

100% Cotton,High latitudes Original ecology Long-staple cotton,Soft and comfortable,Superabsorbent.

Great for beach, surfers, windsurfers, kitesurfers, swimmers etc and for all the family on holiday, with a built in hood which helps dry your hair and keeps out the wind on chilly days.

Hood size is  $10.5 \times 10$  inches, with plenty room to put it on and take off easily.

We produce all kinds of bath robe,bathmat,hand towel, face towel, hair towel,blanket,mattress,pool towel,bedsheet,pillow case.