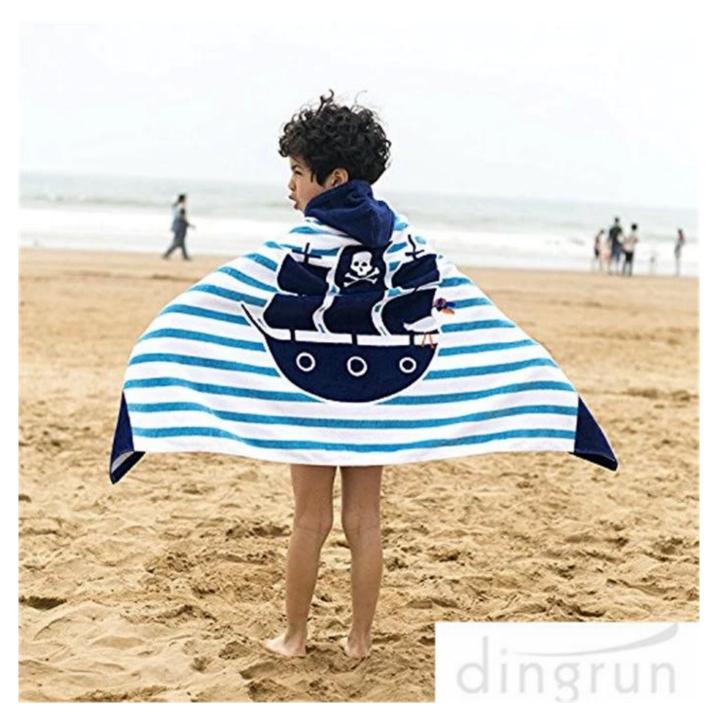

## **Specifications**

100% Cotton,High latitudes Original ecology Long-staple cotton,Soft and comfortable,Superabsorbent.

Great for beach, surfers, windsurfers, kitesurfers, swimmers etc and for all the family on holiday, with a built in hood which helps dry your hair and keeps out the wind on chilly days.

Hood size is  $10.5 \times 10$  inches, with plenty room to put it on and take off easily.

We produce all kinds of bath robe,bathmat,hand towel, face towel, hair towel,blanket,mattress,pool towel,bedsheet,pillow case.