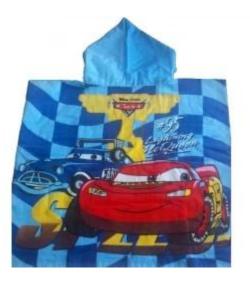

## **Specifications**

100% Cotton,High latitudes Original ecology Long-staple cotton,Soft and comfortable,Superabsorbent.

Great for beach, surfers, windsurfers, kitesurfers, swimmers etc and for all the family on holiday, with a built in hood which helps dry your hair and keeps out the wind on chilly days.

Hood size is  $10.5 \times 10$  inches, with plenty room to put it on and take off easily.

We produce all kinds of bath robe,bathmat,hand towel, face towel, hair towel,blanket,mattress,pool towel,bedsheet,pillow case.