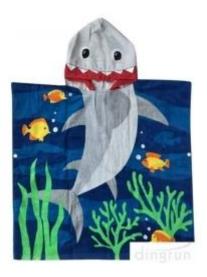

## **Specifications**

100% Cotton,High latitudes Original ecology Long-staple cotton,Soft and comfortable,Superabsorbent.

Great for beach, surfers, windsurfers, kitesurfers, swimmers etc and for all the family on holiday, with a built in hood which helps dry your hair and keeps out the wind on chilly days.

Hood size is  $10.5 \times 10$  inches, with plenty room to put it on and take off easily.

We produce all kinds of bath robe,bathmat,hand towel, face towel, hair towel,blanket,mattress,pool towel,bedsheet,pillow case.