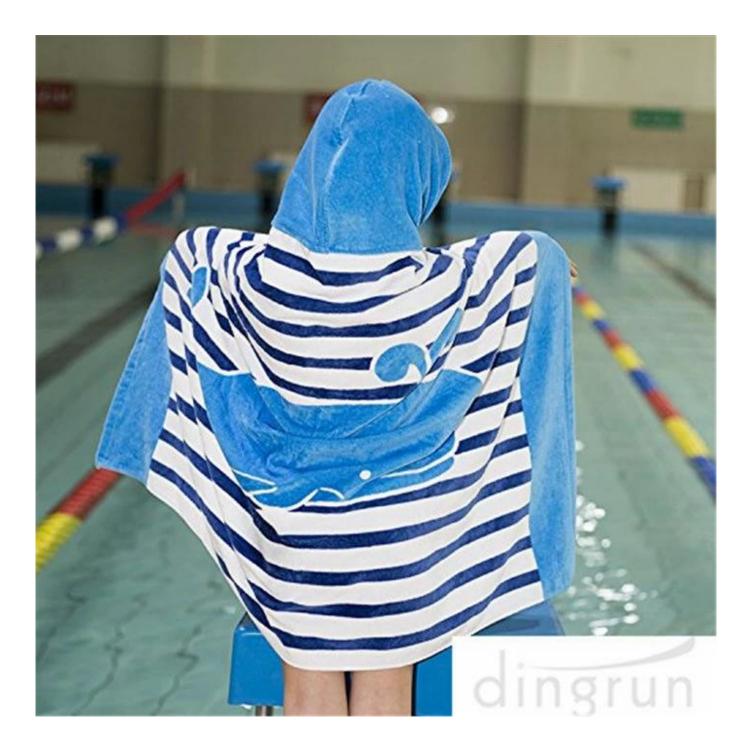

## **Specifications**

100% Cotton,High latitudes Original ecology Long-staple cotton,Soft and comfortable,Superabsorbent.

Great for beach, surfers, windsurfers, kitesurfers, swimmers etc and for all the family on holiday, with a built in hood which helps dry your hair and keeps out the wind on chilly days.

Hood size is  $10.5 \times 10$  inches, with plenty room to put it on and take off easily.

We produce all kinds of bath robe,bathmat,hand towel, face towel, hair towel,blanket,mattress,pool towel,bedsheet,pillow case.