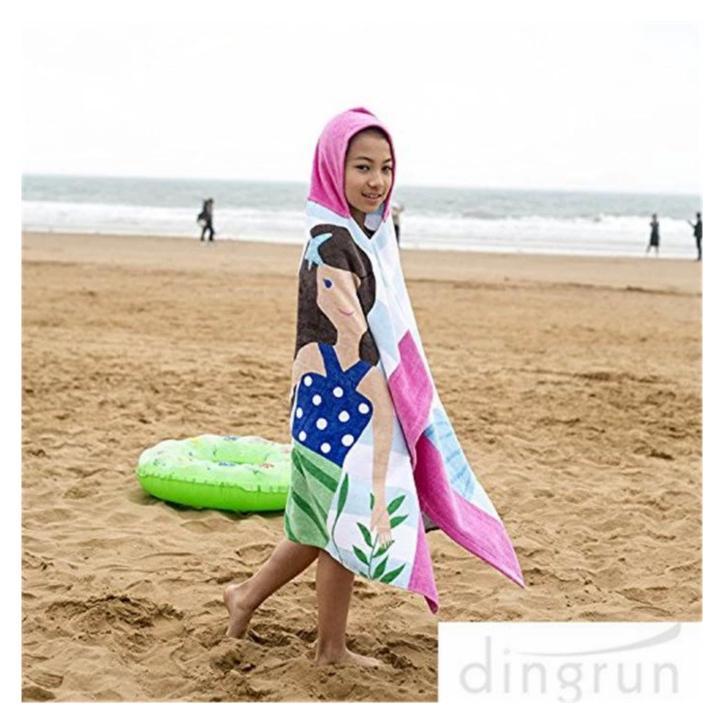

## **Specifications**

100% Cotton,High latitudes Original ecology Long-staple cotton,Soft and comfortable,Superabsorbent.

Great for beach, surfers, windsurfers, kitesurfers, swimmers etc and for all the family on holiday, with a built in hood which helps dry your hair and keeps out the wind on chilly days.

Hood size is  $10.5 \times 10$  inches, with plenty room to put it on and take off easily.

We produce all kinds of bath robe,bathmat,hand towel, face towel, hair towel,blanket,mattress,pool towel,bedsheet,pillow case.