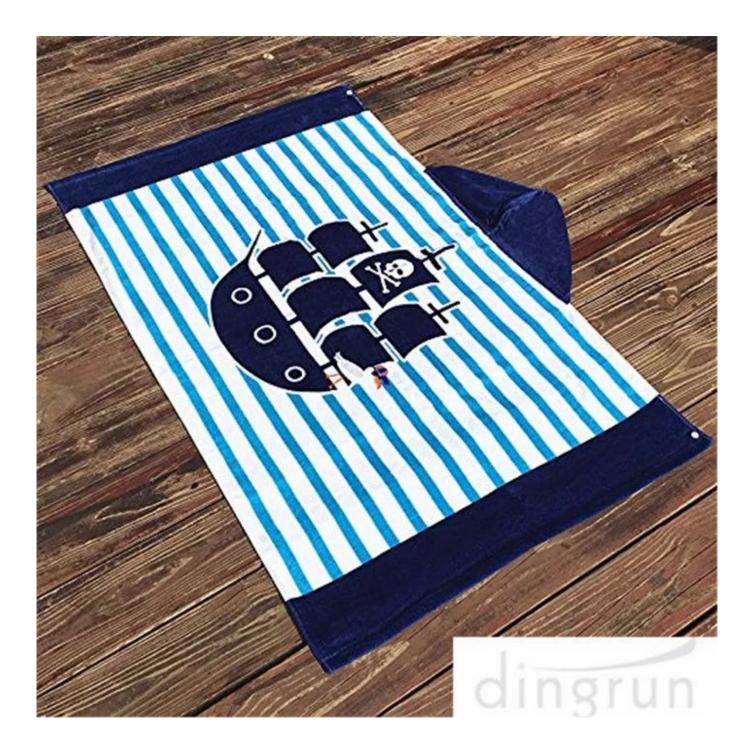

## **Specifications**

100% Cotton,High latitudes Original ecology Long-staple cotton,Soft and comfortable,Superabsorbent.

Great for beach, surfers, windsurfers, kitesurfers, swimmers etc and for all the family on holiday, with a built in hood which helps dry your hair and keeps out the wind on chilly days.

Hood size is  $10.5 \times 10$  inches, with plenty room to put it on and take off easily.

We produce all kinds of bath robe,bathmat,hand towel, face towel, hair towel,blanket,mattress,pool towel,bedsheet,pillow case.