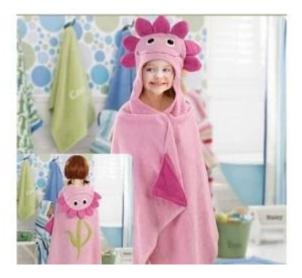

## **Specifications**

100% Cotton,High latitudes Original ecology Long-staple cotton,Soft and comfortable,Superabsorbent.

Great for beach, surfers, windsurfers, kitesurfers, swimmers etc and for all the family on holiday, with a built in hood which helps dry your hair and keeps out the wind on chilly days.

Hood size is  $10.5 \times 10$  inches, with plenty room to put it on and take off easily.

We produce all kinds of bath robe,bathmat,hand towel, face towel, hair towel,blanket,mattress,pool towel,bedsheet,pillow case.