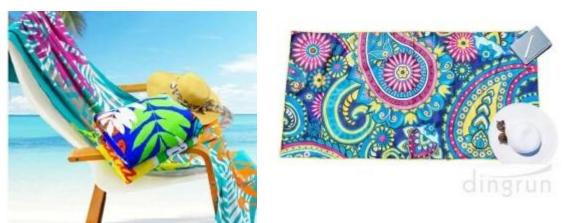

### PRODUCT INFORMATION

name. material.

Super absorbent towel Polyester & polyamide

color.

Green. Blue, Light tan. Pink. White

size.

30x30cm,30x60cm 55x100cm and 70x140cm