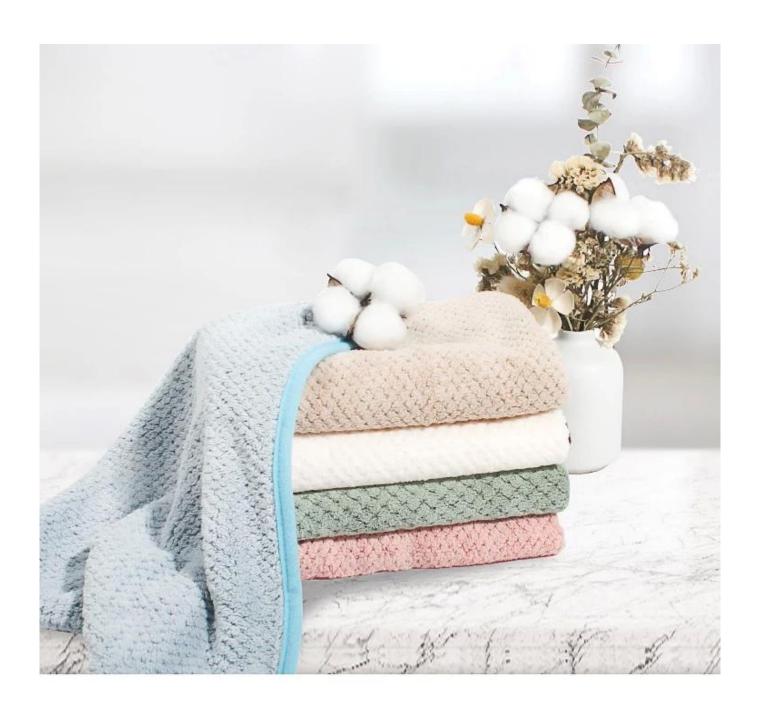

### PRODUCT INFORMATION

name. material.

Super absorbent towel Polyester & polyamide

color.

Green. Blue, Light tan. Pink. White

size.

30x30cm,30x60cm 55x100cm and 70x140cm

## 实拍展示 Real shot display