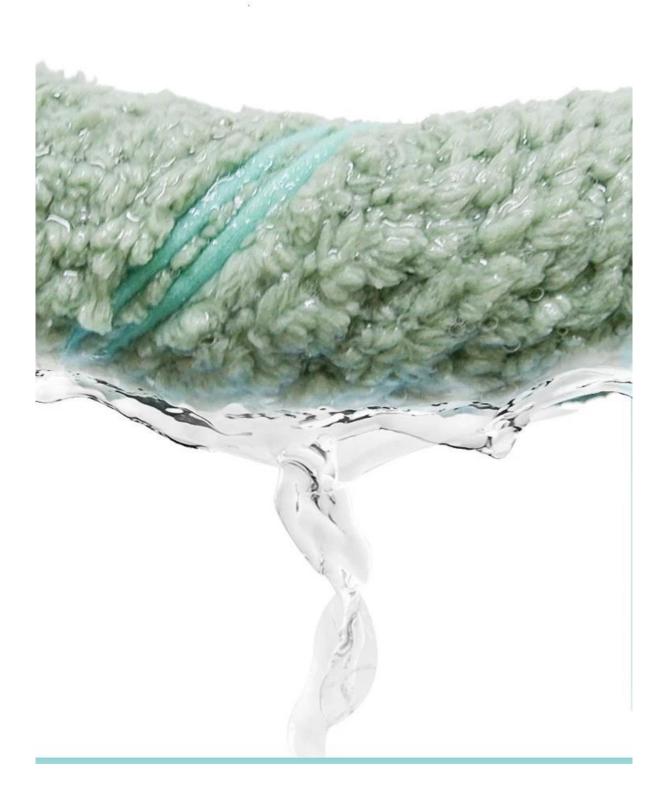

|
| style           | active printing,embroidery or jacquard                                  |
| inner packaging | 1 piece/polybag, carton size: 40*43*50cm; GW/NW:16/15kg; also can       |
|                 | be customized                                                           |
| outer packaging | Carton, bundle                                                          |
| MOQ             | 100                                                                     |

### <mark>feature:</mark>



### PRODUCT INFORMATION

name. material.

Super absorbent towel Polyester & polyamide

color.

Green. Blue, Light tan. Pink. White

size.

30x30cm,30x60cm 55x100cm and 70x140cm





# Strong water absorption Instant absorption of water



### 吸水测试 Absorption test











# 细节决定质量 Details determine quality



### **Hook Design**

Easy hanging

**Binding Edge** 

Rounded edge





Thickening Fabric

High-density

## 实拍展示 Real shot display







#### **Recommended Products**



Hotel Bath Towel Suppliers wholesale striped towels



towel manufacturing Microfiber Beach Towel Exporter

Printed beach

### Packing and shipping

- 1.1pc/polybag, 36pcs/ctn; we can also pack the goods according to your special requirements.
- 2. Payment terms: T/T, L/C, we will start to produce your goods after receiving your 30% advance payment. We will ship the goods to you after receiving your 70% balance.
- 3. By sea or by air depends on customer requirements.

#### our service

- 1. Prompt reply within 12 hours.
- 2. We can provide you wit