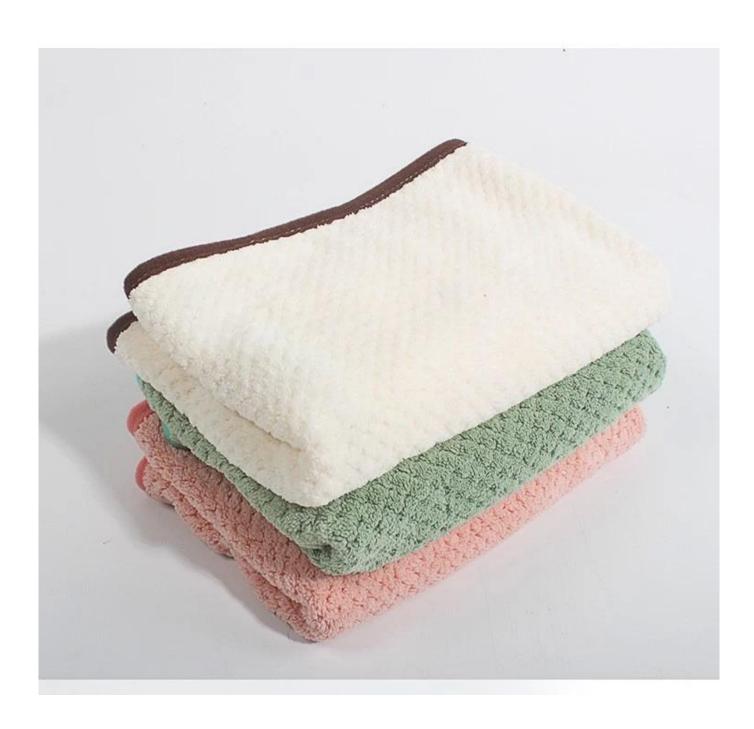

### PRODUCT INFORMATION

name. material.

Super absorbent towel Polyester & polyamide

color.

Green. Blue, Light tan. Pink. White

size.

30x30cm,30x60cm 55x100cm and 70x140cm

# 细节决定质量 Details determine quality