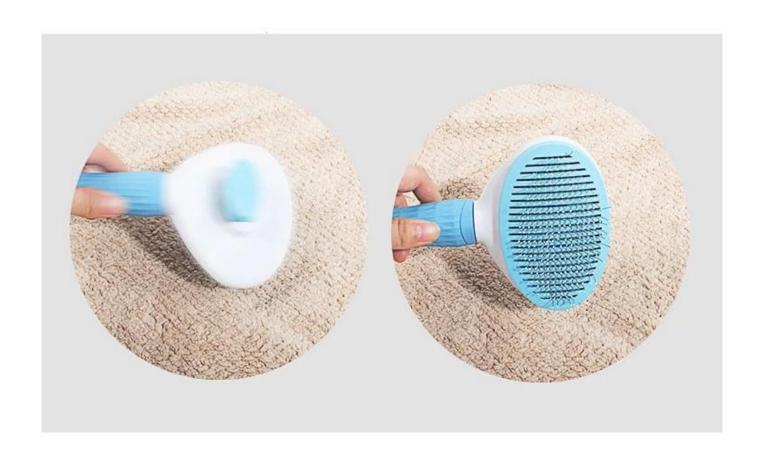

|
| style           | active printing,embroidery or jacquard                                  |
| inner packaging | 1 piece/polybag, carton size: 40*43*50cm; GW/NW:16/15kg; also can       |
|                 | be customized                                                           |
| outer packaging | Carton, bundle                                                          |
| MOQ             | 100                                                                     |

### <mark>feature:</mark>



### PRODUCT INFORMATION

name. material.

Super absorbent towel Polyester & polyamide

color.

Green. Blue, Light tan. Pink. White

size.

30x30cm,30x60cm 55x100cm and 70x140cm





# Strong water absorption Instant absorption of water



### 吸水测试 Absorption test











# 细节决定质量 Details determine quality



### **Hook Design**

Easy hanging

**Binding Edge** 

Rounded edge





Thickening Fabric

High-density

## 实拍展示 Real shot display







#### **Recommended Products**



Hotel Bath Towel Suppliers wholesale striped towels



towel manufacturing Microfiber Beach Towel Exporter

Printed beach

### Packing and shipping

- 1.1pc/polybag, 36pcs/ctn; we can also pack the goods according to your special requirements.
- 2. Payment terms: T/T, L/C, we will start to produce your goods after receiving your 30% advance payment. We will ship the goods to you after receiving your 70% balance.
- 3. By sea or by air depends on customer requirements.

#### our service

- 1. Prompt reply within 12 hours.
- 2. We can provide you with good quality, competitive price, t