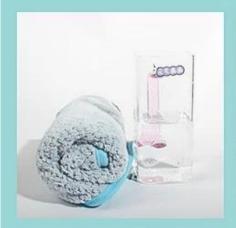

|
| style           | active printing,embroidery or jacquard                                  |
| inner packaging | 1 piece/polybag, carton size: 40*43*50cm; GW/NW:16/15kg; also can       |
|                 | be customized                                                           |
| outer packaging | Carton, bundle                                                          |
| MOQ             | 100                                                                     |

### <mark>feature:</mark>



### PRODUCT INFORMATION

name. material.

Super absorbent towel Polyester & polyamide

color.

Green. Blue, Light tan. Pink. White

size.

30x30cm,30x60cm 55x100cm and 70x140cm





# Strong water absorption Instant absorption of water



### 吸水测试 Absorption test











# 细节决定质量 Details determine quality



### **Hook Design**

Easy hanging

**Binding Edge** 

Rounded edge





Thickening Fabric

High-density

## 实拍展示 Real shot display







#### **Recommended Products**



Hotel Bath Towel Suppliers wholesale striped towels



towel manufacturing Microfiber Beach Towel Exporter

Printed beach

### Packing and shipping

- 1.1pc/polybag, 36pcs/ctn; we can also pack the goods according to your special requirements.
- 2. Payment terms: T/T, L/C, we will start to produce your goods after receiving your 30% advance payment. We will ship the goods to you after receiving your 70% balance.
- 3. By sea or by air depends on customer requirements.

#### our service

- 1. Prompt reply within 12 hours.
- 2. We can provide you with good quality, competitive