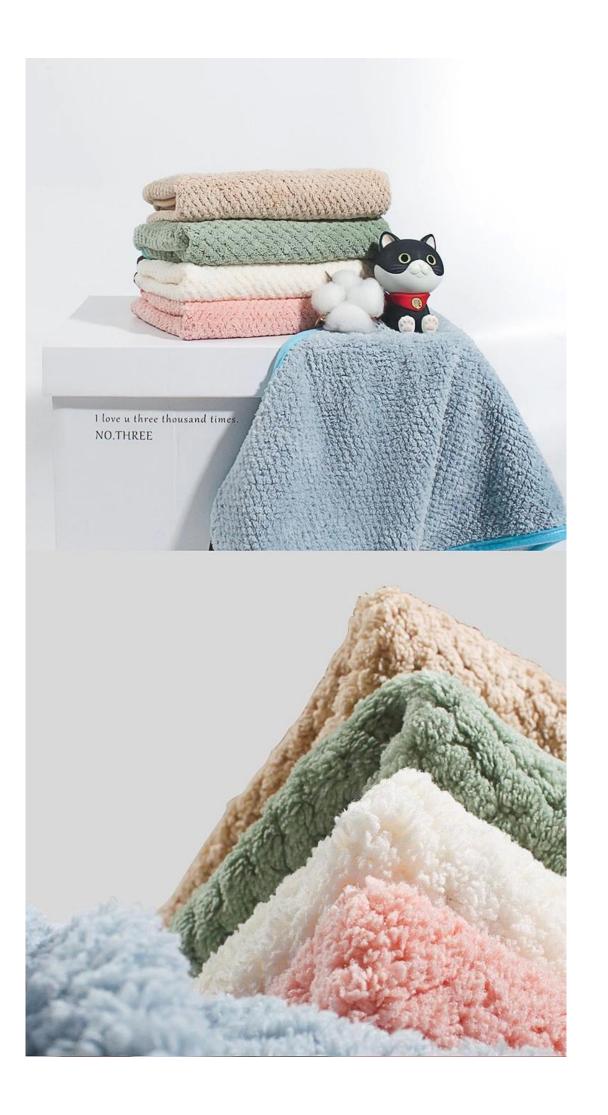

43*50cm; GW/NW:16/15kg; also can       |
|                 | be customized                                                           |
| outer packaging | Carton, bundle                                                          |
| MOQ             | 100                                                                     |

### <mark>feature:</mark>



### PRODUCT INFORMATION

name. material.

Super absorbent towel Polyester & polyamide

color.

Green. Blue, Light tan. Pink. White

size.

30x30cm,30x60cm 55x100cm and 70x140cm





# Strong water absorption Instant absorption of water



### 吸水测试 Absorption test











# 细节决定质量 Details determine quality



### **Hook Design**

Easy hanging

**Binding Edge** 

Rounded edge





Thickening Fabric

High-density

## 实拍展示 Real shot display







#### **Recommended Products**



Hotel Bath Towel Suppliers wholesale striped towels



towel manufacturing Microfiber Beach Towel Exporter

Printed beach

### Packing and shipping

- 1.1pc/polybag, 36pcs/ctn; we can also pack the goods according to your special requirements.
- 2. Payment terms: T/T, L/C, we will start to produce your goods after receiving your 30% advance payment. We will ship the goods to you after receiving your 70% balance.
- 3. By sea or by air depends on customer requirements.

#### our service

- 1. Prompt reply within 12 hours.
- 2. We can provide you with good quality, competitive price, timely delivery and low minimum order.

- 3. To meet the needs of children as much as possible. Soft to the touch, anti-fill, and colorfast.
- 4. Can pass SGS, intertek test,