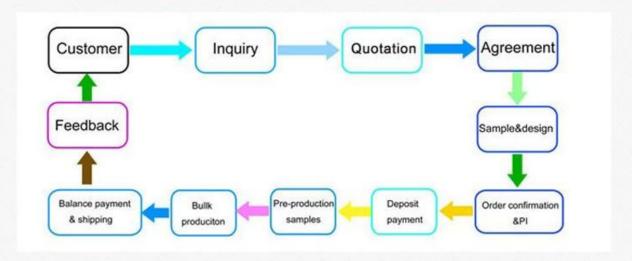

### How to proceed an order

If you want to find a factory to custom Towel ,pls leave us a message.

If you want to order stock small quantity Towel,pls leave us a message.

If you are interested in our products, please feel free to contact us!!