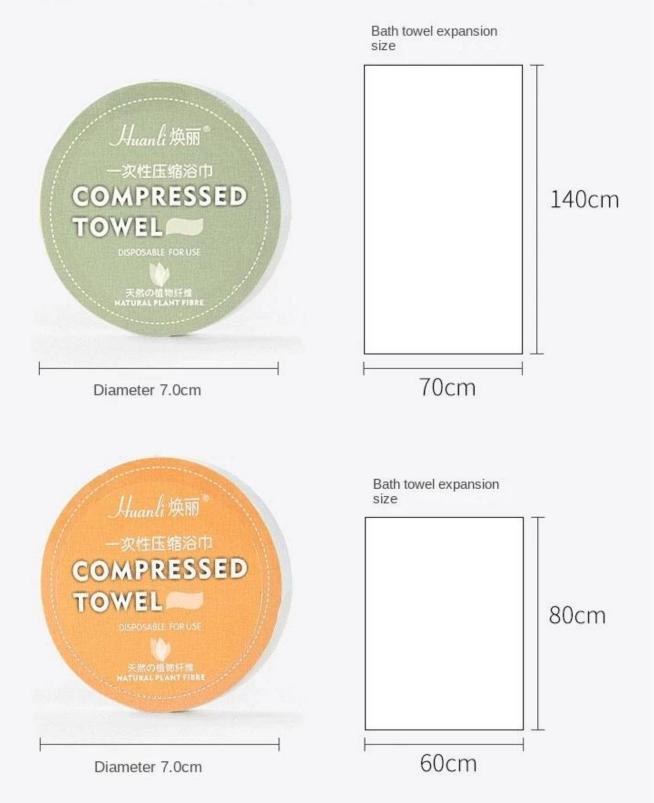

### **Detailed information**

| Product name  | cotton magic compressed towel for promotion                                                 |
|---------------|---------------------------------------------------------------------------------------------|
| Material      | Plant fiber                                                                                 |
| Size          | 30x50cm,30x70cm,60x80cm,70x140cm or as your request                                         |
| Weight        | 450gsm or 500GSM                                                                            |
| Color         | As customer's requests                                                                      |
| Logo          | Embroidery, printing or jacquard                                                            |
| feature       | Soft and plush, soft touch, durable, absorbency, antistatic, AZO-<br>free, color fastness   |
| Style         | Reactive printing,Embroidery or jacquard                                                    |
| Inner packing | 1pc/polybag,carton size:40*43*50 cm; GW/NW:16/15kg;Also<br>according to customer's requests |
| Outer packing | Carton, bales packing                                                                       |
| MOQ           | 1,000pcs                                                                                    |

## Product Parameters