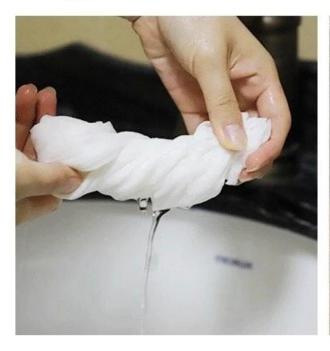

# Procedure

Open the towel package

Soak the towel with water

Unfold and wring out the water