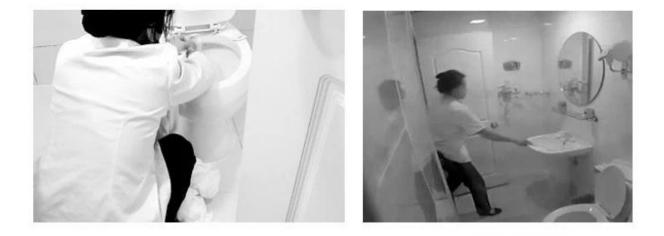

# Procedure

Open the towel package

Soak the towel with water

Unfold and wring out the water