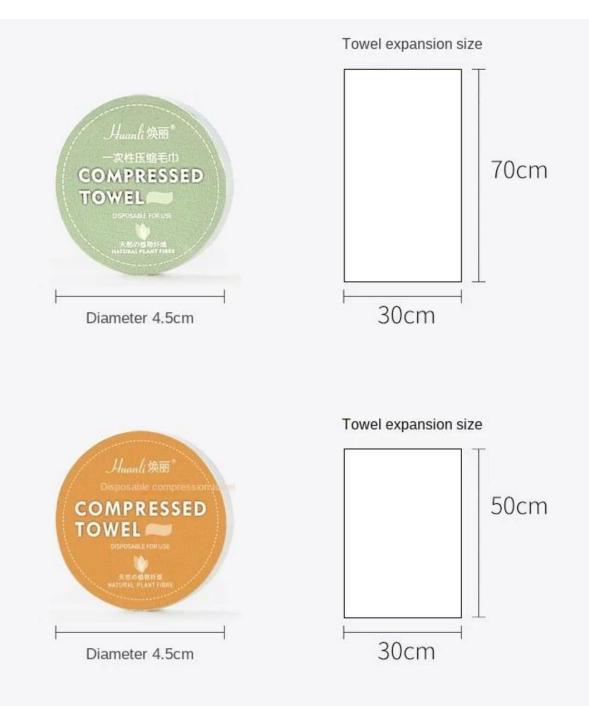

### **Detailed information**

| Product name  | cotton magic compressed towel for promotion                                                 |
|---------------|---------------------------------------------------------------------------------------------|
| Material      | Plant fiber                                                                                 |
| Size          | 30x50cm,30x70cm,60x80cm,70x140cm or as your request                                         |
| Weight        | 450gsm or 500GSM                                                                            |
| Color         | As customer's requests                                                                      |
| Logo          | Embroidery, printing or jacquard                                                            |
| feature       | Soft and plush, soft touch, durable, absorbency, antistatic, AZO-<br>free, color fastness   |
| Style         | Reactive printing,Embroidery or jacquard                                                    |
| Inner packing | 1pc/polybag,carton size:40*43*50 cm; GW/NW:16/15kg;Also<br>according to customer's requests |
| Outer packing | Carton, bales packing                                                                       |
| MOQ           | 1,000pcs                                                                                    |

## Product Parameters