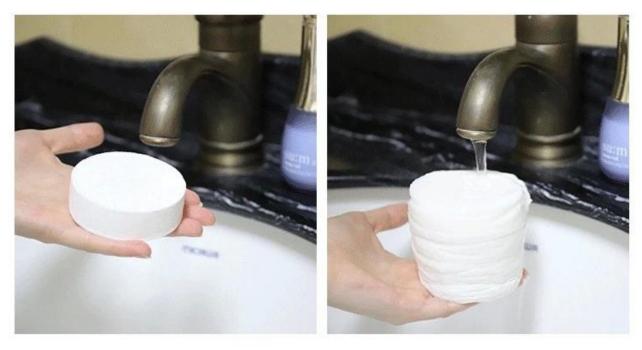

# Procedure

Open the towel package

Soak the towel with water

Unfold and wring out the water