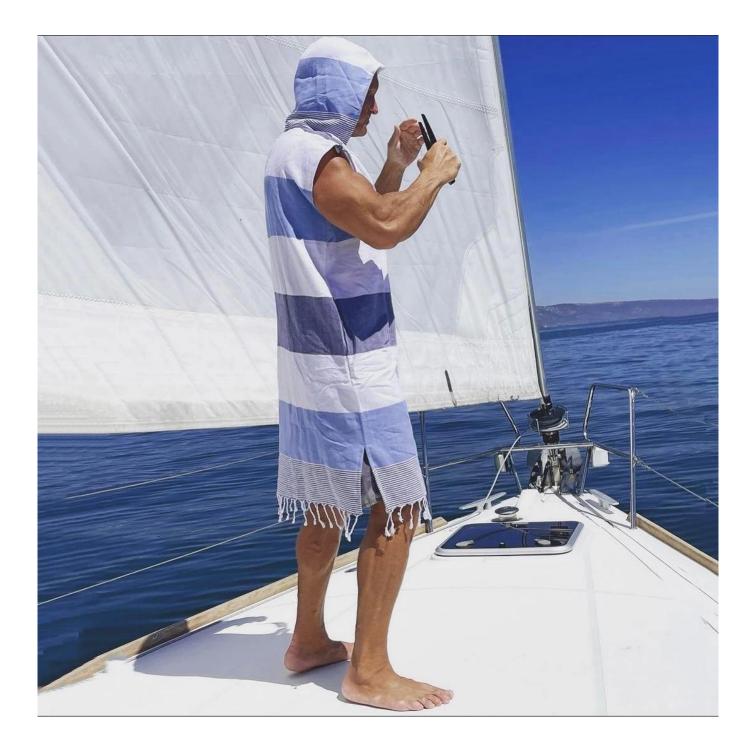

#### Product picture:

## Skin friendly and soft

Skin-friendly soft color woven cotton fabric

Hand-made tassels Colorful stripes matching Break the conventional design

to increase the personality

### **Product Information**

Hand made tassels

Comfortable and soft, absorbent, Non-stick sand

Eco-friendly color woven recyclable cotton, non-fading

Two types of tassels available

We produce all kinds of bathrobe, bath mat, towel, facet, hair towel, blanket, mattress, pool towel, bed sheet, pillow case.