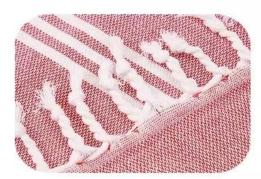

# Size selection

## Skin friendly and soft

Skin-friendly soft color woven cotton fabric

Hand-made tassels Colorful stripes matching Break the conventional design

to increase the personality