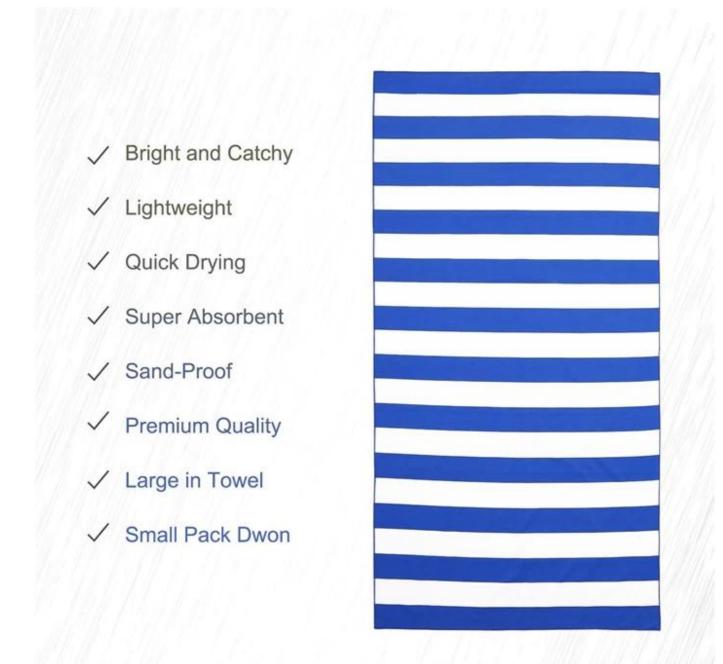

THE BEACH TOWEL IS PERFECT FOR YOUR HOLIDAY TRAVEL - Two large size available (Extra Large beach towel 67" x 35", Large beach towel 60" x 30". Retro cabana striped design and vivid color printing, makes it easy stand out from the crowd

QUICK DRYING, SUPER ABSORBENT & SAND FREE- The quick dry beach towel is made of microfiber fabric(85%POLYESTER + 15%NYLON) which dries 3 times faster than a normal cotton towel and holds several times its weight in water. They are very soft and smooth, so the sand would slide off. So you leave the beach at the beach

ULTRA COMPACT & EASY TO CARRY – At least 4 times thinner than the terry towel with a same size. Super space saving and easy to stuff it into your suitcase or backpack. It comes with a travel accessory pouch for easy to pack and carry