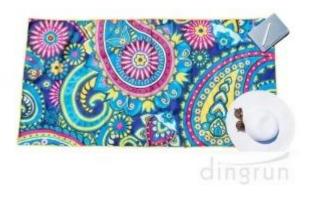

- The quick dry beach towel is made of microfiber fabric(85%POLYESTER + 15%NYLON) which dries 3 times faster than a normal cotton towel and holds several times its weight in water. They are very soft and smooth, so the sand would slide off. So you leave the beach at the beach



ULTRA COMPACT & EASY TO CARRY – At least 4 times thinner than the terry towel with a same size. Super space saving and easy to stuff it into your suitcase or backpack. It comes with a travel accessory pouch for easy to pack and carry



MULTIPURPOSE - It's also great for gym fitness, yoga, camping, backpacking, or use as a beach blanket, picnic mat or bath towel - endless possibilities. It's truly an exceptional beach travel towel and wonderful gift idea for your friends and family.



# **Recommended product**





#### microfibre beach towel factory

#### Microfibre towel manufacturer



### Our services

1. Quick response within 12 hours.

2. We are able to offer premium quality, competitive price, prompt delivery and minimum minimum orders.

3. To satisfy children's demand as much as aspossible.soft touch, anti-filling, fadelessness.

4. Can pass SGS, intertek test, OEKO 100 standard.

- 5. Welcome OEM.
- 6. Free samples are available.
- 7. Eco-Friendly, AZO free. NO cadmium, anti-mold finished.





## Exhibitions

----- ALWAYS THE BEST FOR YOU -----

**Global Source** 

🧭 2013-2014 Miami Fair held by Global Source



#### Certification&Test Report Disnequand 111 TENTEK COLUMN 2 FACILITY AND MERCHANDER AT THOMIZATION Construction of Females, Street, or other STATUSTICS AND ADDRESS OF --------Sh