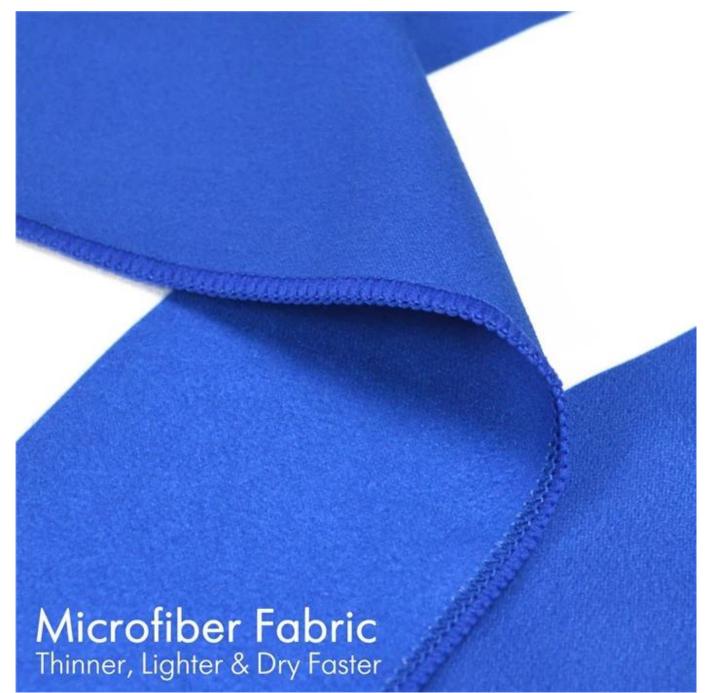

QUICK DRYING, SUPER ABSORBENT & SAND FREE- The quick dry beach towel is made of microfiber fabric(85%POLYESTER + 15%NYLON) which dries 3 times faster than a normal cotton towel and holds several times its weight in water. They are very soft and smooth, so the sand would slide off. So you leave the beach at the beach

ULTRA COMPACT & EASY TO CARRY – At least 4 times thinner than the terry towel with a same size. Super space saving and easy to stuff it into your suitcase or backpack. It comes with a travel accessory pouch for easy to pack and carry