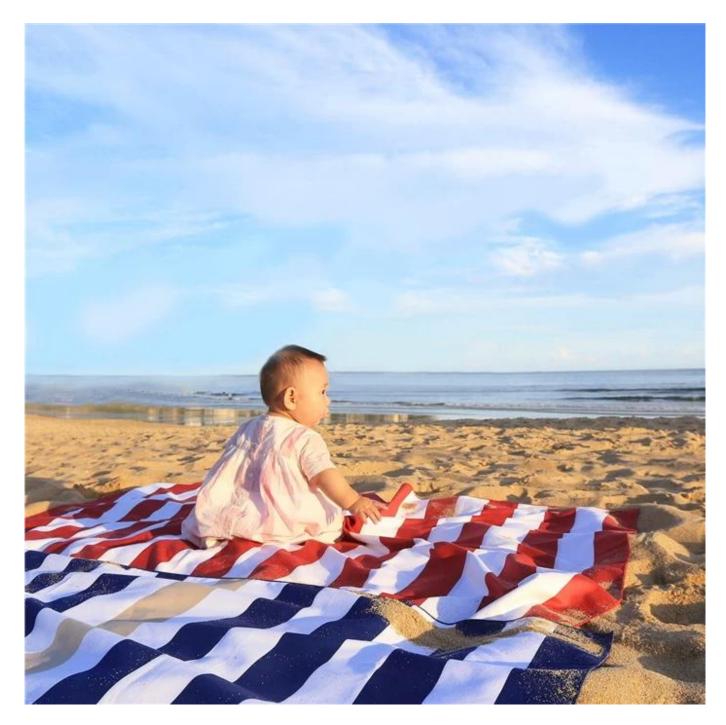

THE BEACH TOWEL IS PERFECT FOR YOUR HOLIDAY TRAVEL - Two large size available (Extra Large beach towel 67" x 35", Large beach towel 60" x 30". Retro cabana striped design and vivid color printing, makes it easy stand out from the crowd

QUICK DRYING, SUPER ABSORBENT & SAND FREE- The quick dry beach towel is made of microfiber fabric(85%POLYESTER + 15%NYLON) which dries 3 times faster than a normal cotton towel and holds several times its weight in water. They are very soft and smooth, so the sand would slide off. So you leave the beach at the beach

ULTRA COMPACT & EASY TO CARRY – At least 4 times thinner than the terry towel with a same size. Super space saving and easy to stuff it into your suitcase or backpack. It comes with a travel accessory pouch for easy to pack and carry

MULTIPURPOSE - It's also great for gym fitness, yoga, camping, backpacking, or use as a beach blanket, picnic mat or bath towel - endless possibilities. It's truly an exceptional beach travel towel and wonderful gift idea for your friends and family.