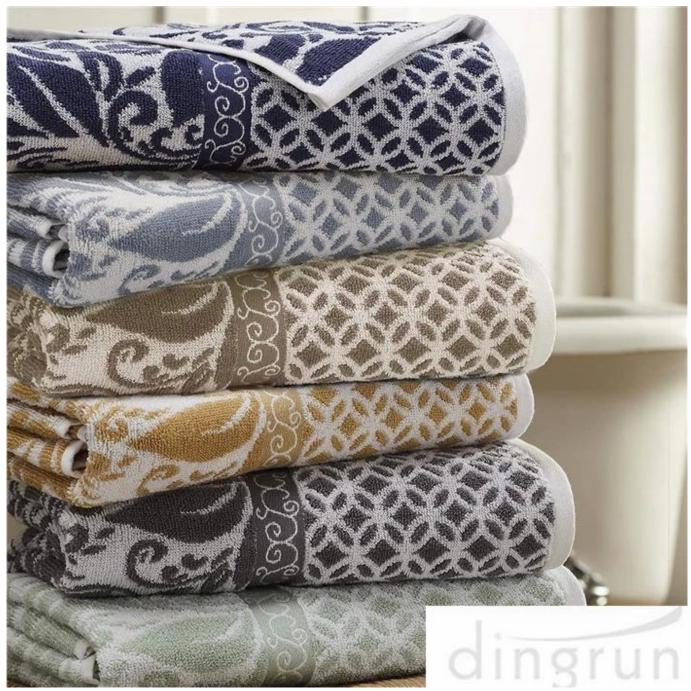

# **Detailed information**

| Product name  | Yarn Dyed Cotton Jacquard Towel Set                               |  |
|---------------|-------------------------------------------------------------------|--|
| Material      | 100%cotton                                                        |  |
| Size          | Bath- 27x54 inch, Hand- 16x28 inch, Wash-13x13 inch               |  |
| Weight        | 550GSM                                                            |  |
| Color         | As customer's requests                                            |  |
| Logo          | Embroidery or jacquard                                            |  |
| feature       | Soft and plush, soft touch, durable, absorbency, antistatic, AZO- |  |
|               | free, color fastness                                              |  |
| Style         | Jacquard                                                          |  |
| Inner packing | 1pc/polybag,carton size:40*43*50 cm; GW/NW:16/15kg;Also           |  |
|               | according to customer's requests                                  |  |
| Outer packing | Carton,bales packing                                              |  |
| MOQ           | 1,000sets                                                         |  |