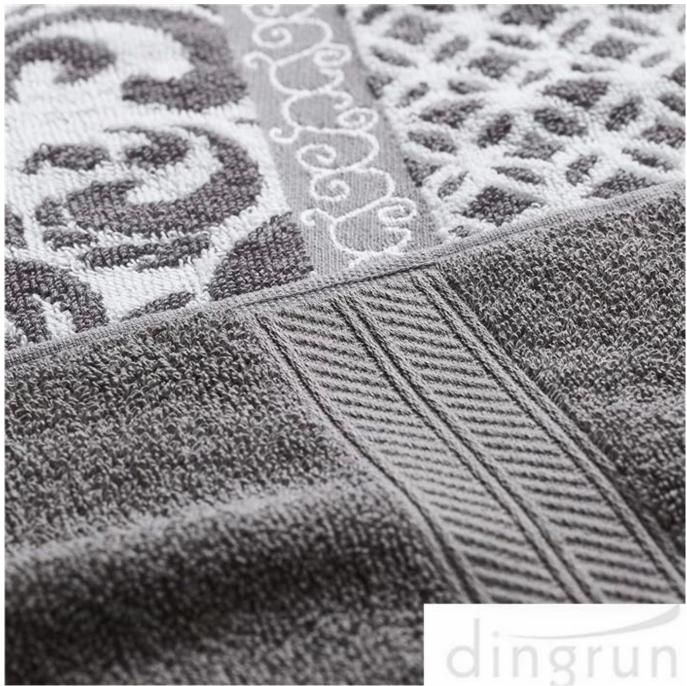

A zero twist weave allows water to be quickly absorbed. Luxuriously soft towels becomes softer with every wash with extra thick weave.

The plush towel set offers a lighter weight, fluffy softness, and quick absorbency, which means ultimate comfort and fast results when drying your hands and face after washing up or drying off after stepping out of a hot shower.

#### RON KAUFMAN

Luxuriosly Soft

Low Lint

Fade Resistant

Absorbent