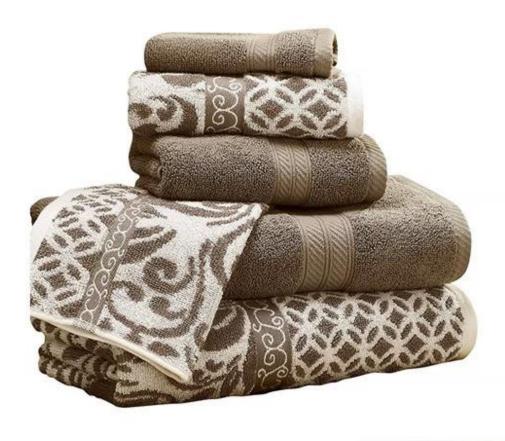

# **Detailed information**

| Product name  | Yarn Dyed Cotton Jacquard Towel Set                               |  |
|---------------|-------------------------------------------------------------------|--|
| Material      | 100%cotton                                                        |  |
| Size          | Bath- 27x54 inch, Hand- 16x28 inch, Wash-13x13 inch               |  |
| Weight        | 550GSM                                                            |  |
| Color         | As customer's requests                                            |  |
| Logo          | Embroidery or jacquard                                            |  |
| feature       | Soft and plush, soft touch, durable, absorbency, antistatic, AZO- |  |
|               | free, color fastness                                              |  |
| Style         | Jacquard                                                          |  |
| Inner packing | 1pc/polybag,carton size:40*43*50 cm; GW/NW:16/15kg;Also           |  |
|               | according to customer's requests                                  |  |
| Outer packing | Carton,bales packing                                              |  |
| MOQ           | 1,000sets                                                         |  |

## **Features:**

The set is made of 100% cotton known for its softness, absorbency, and durability. These towels make an ideal complement to any bathroom whether you use it to pamper yourself or reserve it for special guests.

Made from 100-percent cotton, the six-piece towel set not only feels soft to the touch and smooth against skin, but it also stands up over time, offering tear-resistant strength and long-lasting durability.