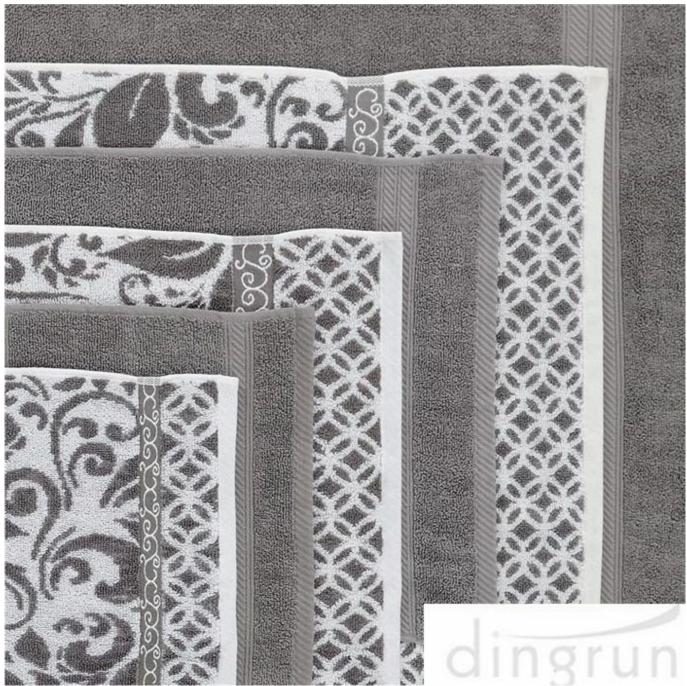

A zero twist weave allows water to be quickly absorbed. Luxuriously soft towels becomes softer with every wash with extra thick weave.

The plush towel set offers a lighter weight, fluffy softness, and quick absorbency, which means ultimate comfort and fast results when drying your hands and face after washing up or drying off after stepping out of a hot shower.

#### RON KAUFMAN

Luxuriosly Soft

Low Lint

Fade Resistant

Absorbent