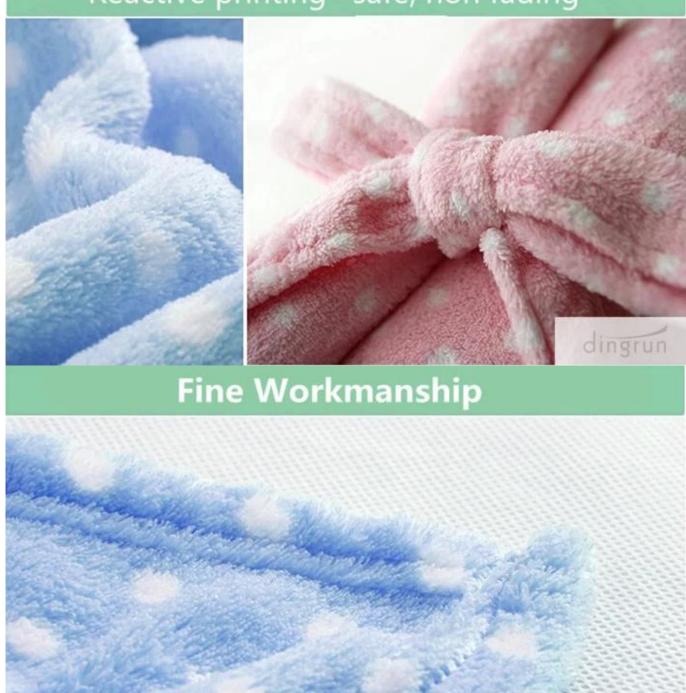

## Reactive printing--safe, non fading

Maintaining this soft coral fleece blanket is an easy task as this warm coral fleece blanket is machine washable.

Remember to look at our other high quality <u>coral blanket</u>. Thank you!^^