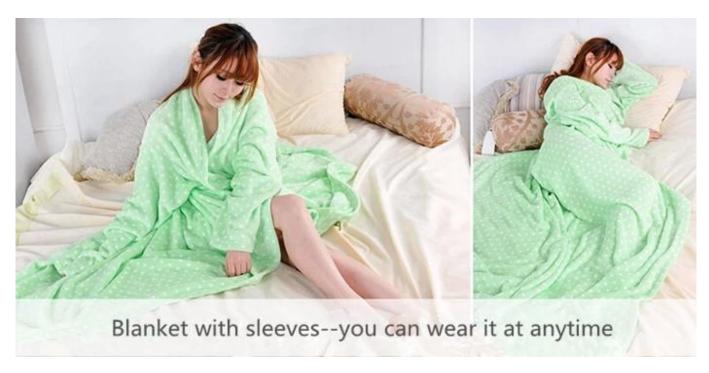

The warm coral fleece blanket feels extremely soft to touch, so you can huddle up inside this soft coral fleece blanket whenever you feel cold.