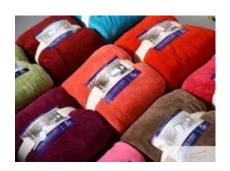

## warm coral fleece blanket

super soft coral fleece blanket

fashionable coral fleece blanket

soft coral fleece blanket

**Detailed information** 

| Product name  | colored coral fleece blanket                                    |
|---------------|-----------------------------------------------------------------|
| Material      | 100%polyester                                                   |
| Size          | 140*190CM,150*200CM,160*220cm,200*240cm, 220*240cm;             |
|               | or as your request                                              |
|               | 1ply 200x240cm; 3kg to 5.5kg 2Ply 4.5kg to 10kg. Warp knitting  |
|               | density from 430GSM to 900GSM; Weft knittingdensity from        |
|               | 260GSM to 900GSM                                                |
| Color         | As customer's requests                                          |
| Logo          | Embroidery, printing or jacquard                                |
| feature       | Soft & plush, soft touch, durable, absorbency, antistatic, AZO- |
|               | free, color fastness                                            |
| Style         | Reactive printing,Embroidery or jacquard                        |
| Inner packing | 1pc/polybag,carton size:40*43*50 cm; GW/NW:16/15kg;Also         |
|               | according to customer's requests                                |
| Outer packing | Carton,bales packing                                            |
| MOQ           | 2,000pcs                                                        |