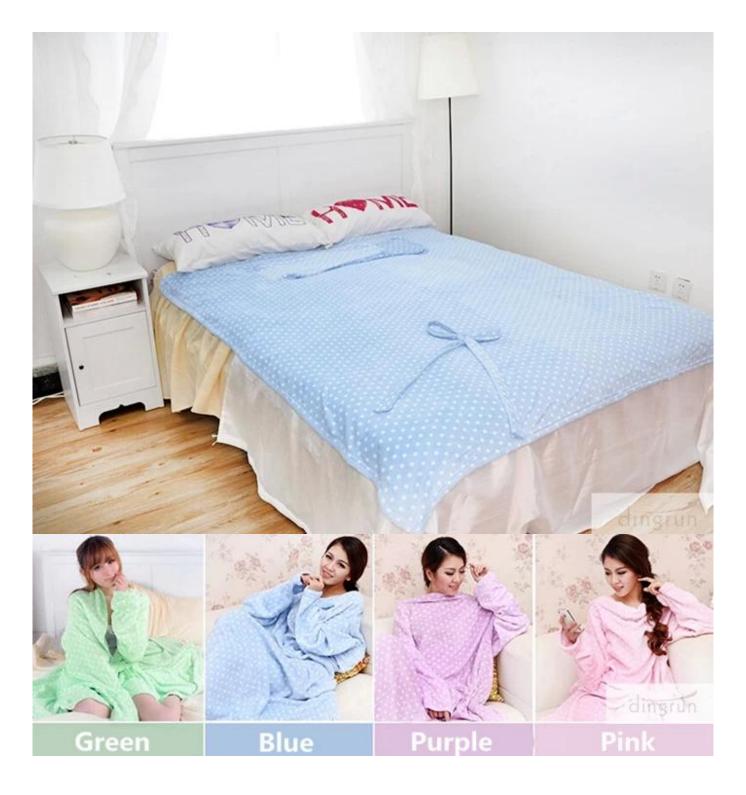

The colored coral fleece blanket will keep you cozy and comfortable during those biting cold nights. This warm coral fleece blanket is beautifully designed.

Made from 100%polyester, the colored coral fleece blanket has a long life, meanwhile 100%polyester makes this soft coral fleece blanket softer and warmer.

The warm coral fleece blanket feels extremely soft to touch, so you can huddle up inside this soft coral fleece blanket whenever you feel cold.