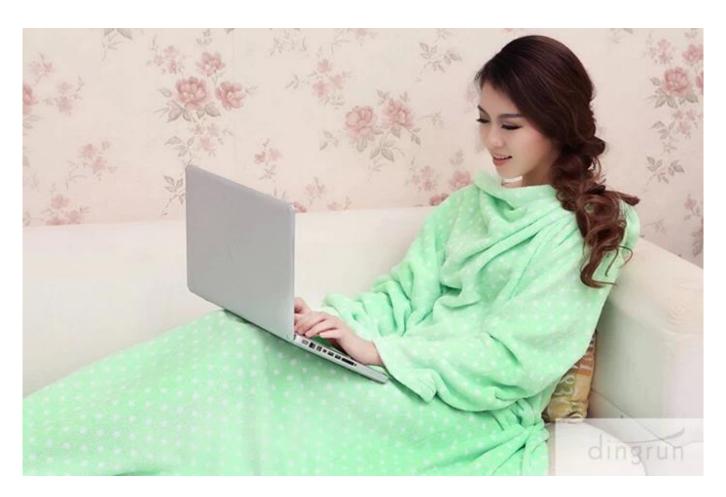

The warm coral fleece blanket feels extremely soft to touch, so you can huddle up inside this soft coral fleece blanket whenever you feel cold.