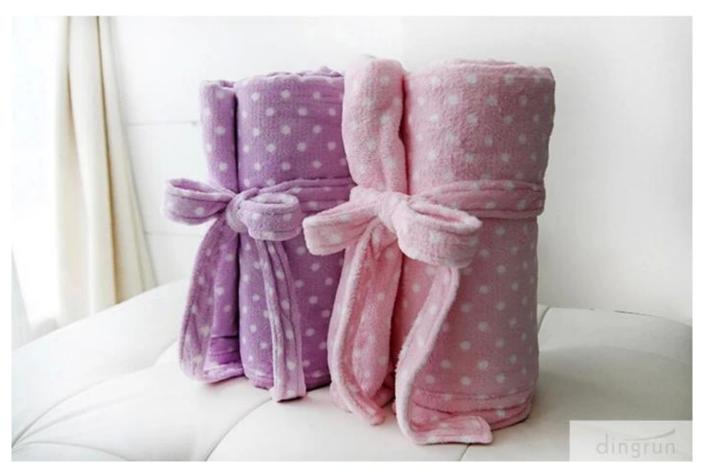

The colored coral fleece blanket will keep you cozy and comfortable during those biting cold nights. This warm coral fleece blanket is beautifully designed.

Made from 100%polyester, the colored coral fleece blanket has a long life, meanwhile 100%polyester makes this soft coral fleece blanket softer and warmer.

The warm coral fleece blanket feels extremely soft to touch, so you can huddle up inside this soft coral fleece blanket whenever you feel cold.