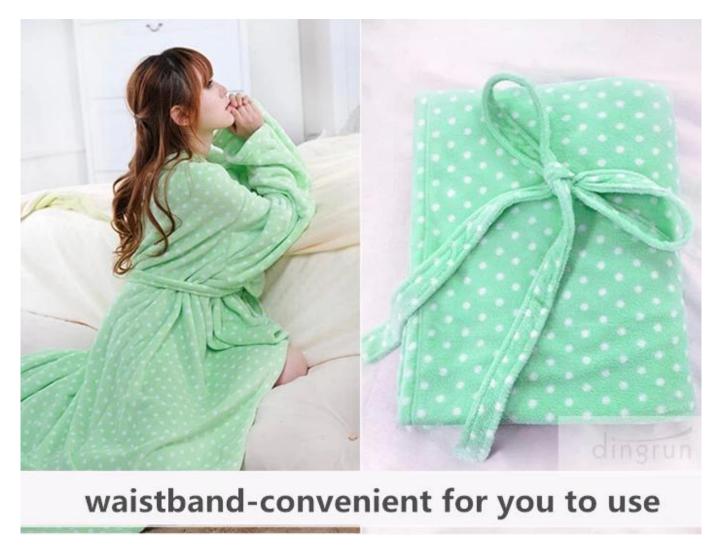

## Reactive printing--safe, non fading

Maintaining this soft coral fleece blanket is an easy task as this warm coral fleece blanket is machine washable.

Remember to look at our other high quality <u>coral blanket</u>. Thank you!^^