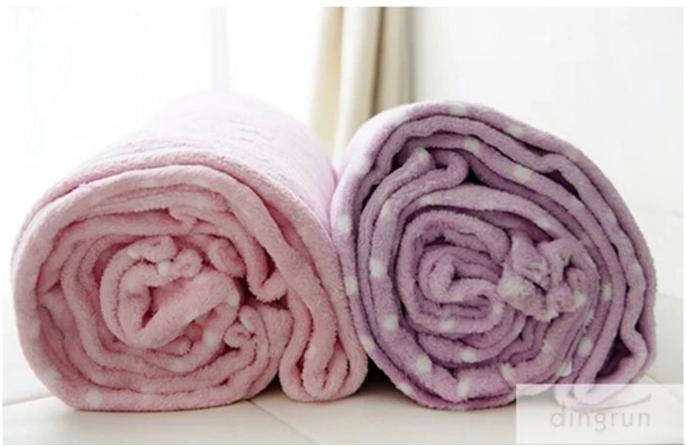

The colored coral fleece blanket will keep you cozy and comfortable during those biting cold nights. This warm coral fleece blanket is beautifully designed.

Made from 100%polyester, the colored coral fleece blanket has a long life, meanwhile 100%polyester makes this soft coral fleece blanket softer and warmer.

The warm coral fleece blanket feels extremely soft to touch, so you can huddle up inside this soft coral fleece blanket whenever you feel cold.