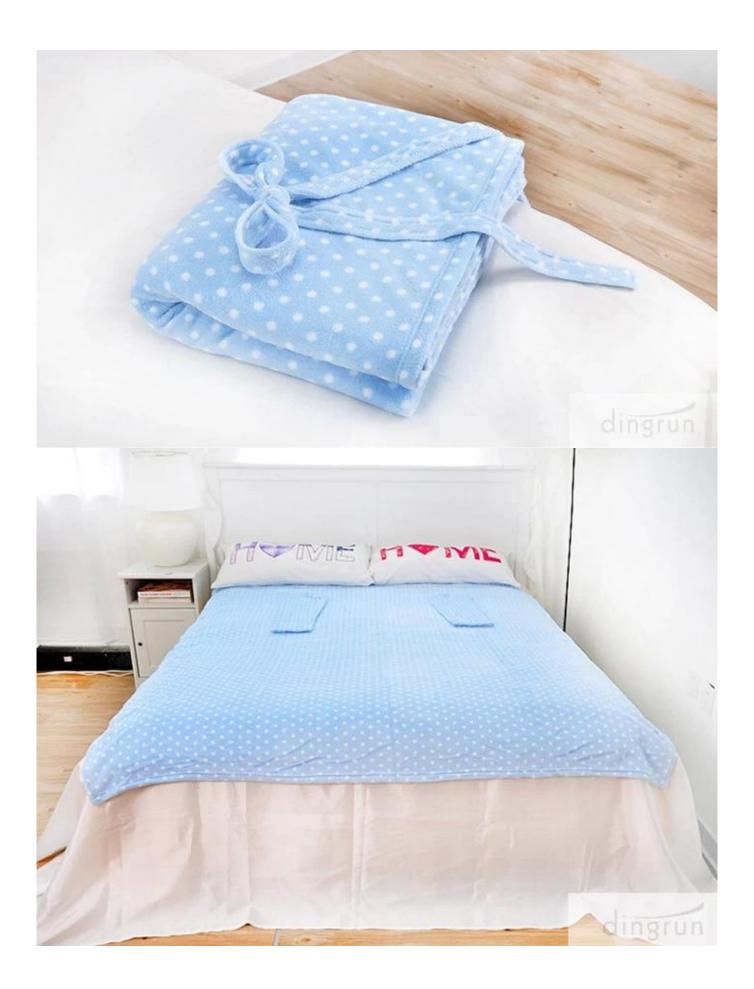

The colored coral fleece blanket will keep you cozy and comfortable during those biting cold nights. This warm coral fleece blanket is beautifully designed.

Made from 100%polyester, the colored coral fleece blanket has a long life, meanwhile 100%polyester makes this soft coral fleece blanket softer and warmer.

The warm coral fleece blanket feels extremely soft to touch, so you can huddle up inside this soft coral fleece blanket whenever you feel cold.