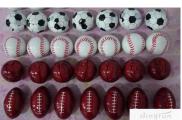

| Product name | cotton ball shape compressed towel                             |
|--------------|----------------------------------------------------------------|
| Material     | 100% cotton                                                    |
|              | 40*43*50 cm; GW/NW:16/15kg;or according to customer's requests |
| Weight       | 290gsm500gsm,customized weight available                       |
| Color        | as your pantone color                                          |
| Style        | Reactive printing, Jacquard or Embroidery                      |
| Packing      | 6pcs/opp bag 300pcs/carton                                     |
| Payment      | T/T, L/C at sight                                              |
| Logo         | customized logo can be printed on towels or on the package     |
| MOQ          | 2,000pcs                                                       |

The cotton ball shape compressed towel grows before your eyes after putting water on it. Only requires a little water to activate, this is a must have item when a away from home.

Keep one cotton ball shape compressed towel in the Car, Truck, Boat, RV and in your backpack, car