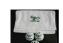

| Product name | cotton ball shape compressed towel                             |
|--------------|----------------------------------------------------------------|
| Material     | 100% cotton                                                    |
|              | 40*43*50 cm; GW/NW:16/15kg;or according to customer's requests |
| Weight       | 290gsm500gsm,customized weight available                       |
| Color        | as your pantone color                                          |
| Style        | Reactive printing, Jacquard or Embroidery                      |
| Packing      | 6pcs/opp bag 300pcs/carton                                     |
| Payment      | T/T, L/C at sight                                              |
| Logo         | customized logo can be printed on towels or on the package     |
| MOQ          | 2,000pcs                                                       |

The cotton ball shape compressed towel grows before your eyes after putting water on it. Only requires a little water to activate, this is a must have item when a away from home.

Keep one cotton ball shape compressed towel in the Car, Truck, Boat, RV and in your backpack, car