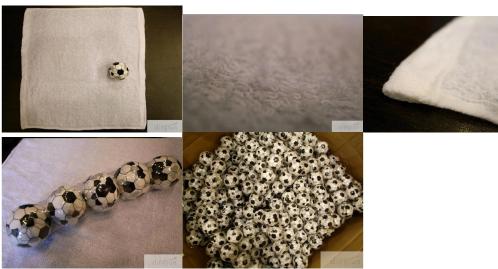

The cotton ball shape compressed towel grows before your eyes after putting water on it. Only requires a little water to activate, this is a must have item when a away from home.

Keep one cotton ball shape compressed towel in the Car, Truck, Boat, RV and in your backpack, car

- Cooles in hot weather

  2.Comfortable and refreshing cotton towel

  3.Natural smell and good touch

  4. Super power of self-cleaning

  5.High ability of restrain bacteria propagation

  6.Smoothly and soft to use both for bables, children