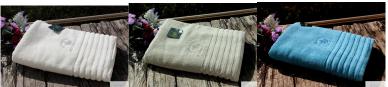

| Product name  | cotton bath towel                                                                                                                     |
|---------------|---------------------------------------------------------------------------------------------------------------------------------------|
| Material      | 10%cotten                                                                                                                             |
| Size          | 60*120cm,70*140cm,75*150cm,80*160cm,or as your request                                                                                |
| Weight        | Sidgen in the insent weight.  Sidgen in the depart would adjust a displayer become larger to send adjust a sidgen to the send adjust. |
| Color         | As customer's requests                                                                                                                |
| Logo          | Embroidary, printing or jacquard                                                                                                      |
|               | Soft & plush, soft touch, durable, abserbency, antistatic, AZO-fine, color fastness                                                   |
| Style         | Embroidar jacquard weave , reactive printing or as your request                                                                       |
|               | 1 pc(po)qbag, carton siax-60-43-50 cm; OW(WW.16) Sigy,kino according to customer's requests                                           |
| Outer packing | Carton, balks packing                                                                                                                 |