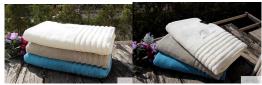

| Product name  | cotton bath towel                                                                                                                     |
|---------------|---------------------------------------------------------------------------------------------------------------------------------------|
| Material      | 10%cotten                                                                                                                             |
| Size          | 60*120cm,70*140cm,75*150cm,80*160cm,or as your request                                                                                |
| Weight        | Sidgen in the insent weight.  Sidgen in the depart would adjust a displayer become larger to send adjust a sidgen to the send adjust. |
| Color         | As customer's requests                                                                                                                |
| Logo          | Embroidary, printing or jacquard                                                                                                      |
|               | Soft & plush, soft touch, durable, abserbency, antistatic, AZO-fine, color fastness                                                   |
| Style         | Embroidar jacquard weave , reactive printing or as your request                                                                       |
|               | 1 pc(po)qbag, carton siax-60-43-50 cm; OW(WW.16) Sigy,kino according to customer's requests                                           |
| Outer packing | Carton, balks packing                                                                                                                 |