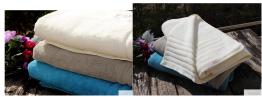

| Product name  | cotton bath towel                                                                                                                     |
|---------------|---------------------------------------------------------------------------------------------------------------------------------------|
| Material      | 10%cotten                                                                                                                             |
| Size          | 60*120cm,70*140cm,75*150cm,80*160cm,or as your request                                                                                |
| Weight        | Sidgen in the insent weight.  Sidgen in the depart would adjust a displayer become larger to send adjust a sidgen to the send adjust. |
| Color         | As customer's requests                                                                                                                |
| Logo          | Embroidary, printing or jacquard                                                                                                      |
|               | Soft & plush, soft touch, durable, abserbency, antistatic, AZO-fine, color fastness                                                   |
| Style         | Embroidar jacquard weave , reactive printing or as your request                                                                       |
|               | 1 pc(po)qbag, carton siax-60-43-50 cm; OW(WW.16) Sigy,kino according to customer's requests                                           |
| Outer packing | Carton, balks packing                                                                                                                 |