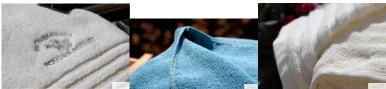

| Product name  | cotton bath towel                                                                                                                     |
|---------------|---------------------------------------------------------------------------------------------------------------------------------------|
| Material      | 10%cotten                                                                                                                             |
| Size          | 60*120cm,70*140cm,75*150cm,80*160cm,or as your request                                                                                |
| Weight        | Sidgen in the insent weight.  Sidgen in the depart would adjust a displayer become larger to send adjust a sidgen to the send adjust. |
| Color         | As customer's requests                                                                                                                |
| Logo          | Embroidary, printing or jacquard                                                                                                      |
|               | Soft & plush, soft touch, durable, abserbency, antistatic, AZO-fine, color fastness                                                   |
| Style         | Embroidar jacquard weave , reactive printing or as your request                                                                       |
|               | 1 pc(po)qbag, carton siax-60-43-50 cm; OW(WW.16) Sigy,kino according to customer's requests                                           |
| Outer packing | Carton, balks packing                                                                                                                 |