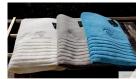

| Product name  | cotton bath towel                                                                                                                     |
|---------------|---------------------------------------------------------------------------------------------------------------------------------------|
| Material      | 10%cotten                                                                                                                             |
| Size          | 60*120cm,70*140cm,75*150cm,80*160cm,or as your request                                                                                |
| Weight        | Sidgen in the insent weight.  Sidgen in the depart would adjust a displayer become larger to send adjust a sidgen to the send adjust. |
| Color         | As customer's requests                                                                                                                |
| Logo          | Embroidary, printing or jacquard                                                                                                      |
|               | Soft & plush, soft touch, durable, abserbency, antistatic, AZO-fine, color fastness                                                   |
| Style         | Embroidar jacquard weave , reactive printing or as your request                                                                       |
|               | 1 pc(po)qbag, carton siax-60-43-50 cm; OW(WW.16) Sigy,kino according to customer's requests                                           |
| Outer packing | Carton, balks packing                                                                                                                 |