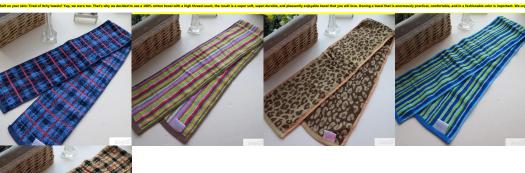

|               | high quality cotton sport towal                                                              |
|---------------|----------------------------------------------------------------------------------------------|
| Material      | 10%cetton                                                                                    |
| Size          | 15°120cm,or as your request                                                                  |
| Weight        | Sógine is de leader augit. Sógine is Sógine is round augit. Sógine is Sógine is round augit. |
|               | As customer's requests                                                                       |
| Logo          | Embroidary, printing or jacquard                                                             |
|               | Soft & plank, soft touch, durable, absorbancy, antistatic, AZO-five, color fastness          |
| Style         | Embroider Jacquard weave , reactive printing or as your request                              |
|               | 1pc/psh/phag.carton sibu-80*49*50 cm; GWNW:16(1Sing-Mise according to customar's requests    |
| Outer packing | Carton, bales packing                                                                        |
|               |                                                                                              |