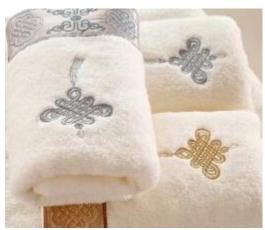

## **Detailed information**

| Product name  | high quality hotel towel set                                                                                         |
|---------------|----------------------------------------------------------------------------------------------------------------------|
| Material      | 100%cotton                                                                                                           |
| Size          | 60X120cm,70X140cm,30"X60", 80X160cm, 100X180cm,or as your request                                                    |
| Weight        | 290gsm500gsm, 260g, 280g, 300g, 350g, 370g, 450g from light weight for cheap market to big weight for luxury market. |
| Color         | as your pantone color                                                                                                |
| Logo          | Embroidery, printing or jacquard                                                                                     |
| feature       | Soft & plush, soft touch, durable, absorbency, antistatic, AZO-free, color fastness                                  |
| Style         | Reactive printing,Embroidery or jacquard                                                                             |
| Inner packing | 1pc/polybag,carton size:40*43*50 cm; GW/NW:16/15kg;Also according to customer's requests                             |
| Outer packing | Carton,bales packing                                                                                                 |