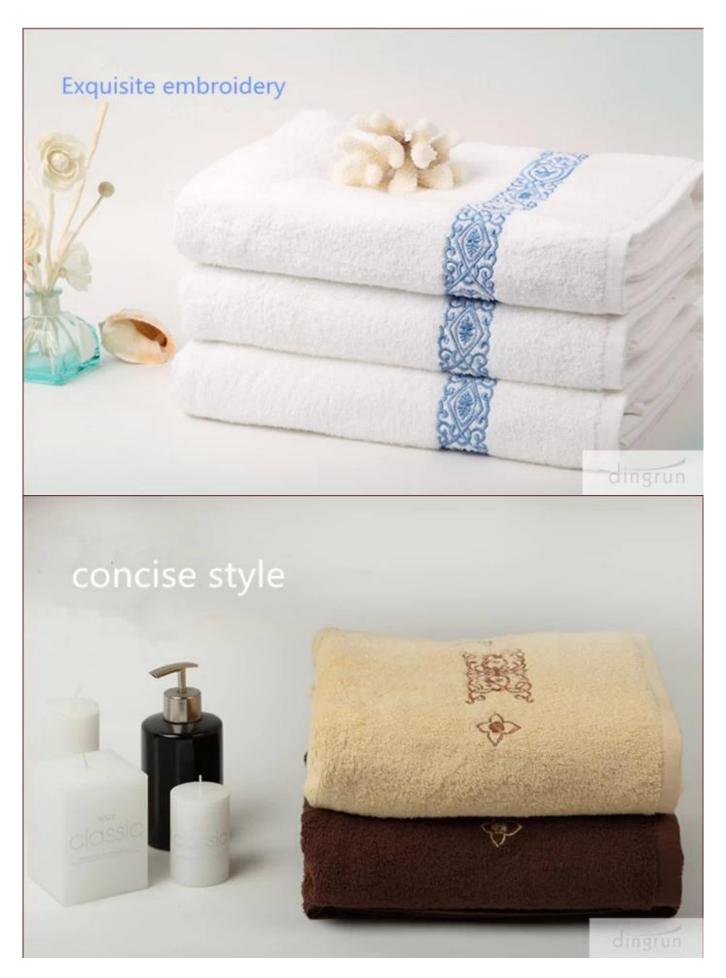

This high quality hotel towel set is the ideal towel to have for hotel or personal use. When visiting a hotel there is nothing better than the bedding and the towel. Now, you can have that same quality in your home. That plush feel, soft textures, and larger sizes make the hotel styles of towels desirable to own.

This high quality hotel towel set is makes of 100% pure cotton which makes the towels. It is soft and super absorbent. This high quality hotel towel set has three different size of towels: hand towel(34X35CM), face towel(34X75CM), bath towel(70X140CM). It fits all our needs in the daily life.