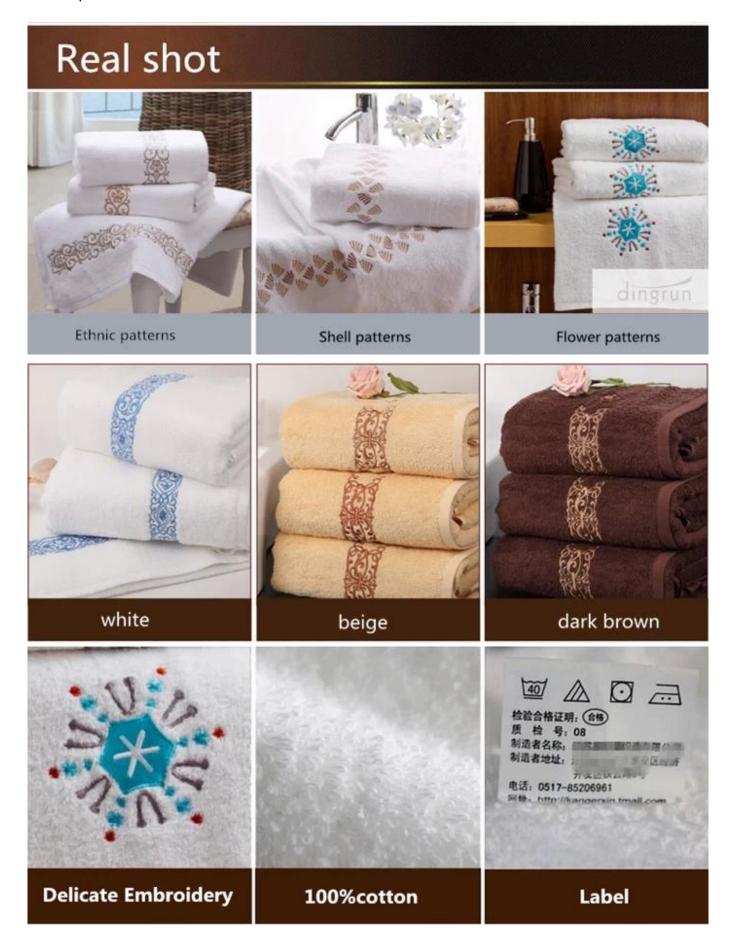

## **Detailed information**

| Product name  | high quality hotel towel set                                                                                         |
|---------------|----------------------------------------------------------------------------------------------------------------------|
| Material      | 100%cotton                                                                                                           |
| Size          | 60X120cm,70X140cm,30"X60", 80X160cm, 100X180cm,or as your request                                                    |
| Weight        | 290gsm500gsm, 260g, 280g, 300g, 350g, 370g, 450g from light weight for cheap market to big weight for luxury market. |
| Color         | as your pantone color                                                                                                |
| Logo          | Embroidery, printing or jacquard                                                                                     |
| feature       | Soft & plush, soft touch, durable, absorbency, antistatic, AZO-free, color fastness                                  |
| Style         | Reactive printing,Embroidery or jacquard                                                                             |
| Inner packing | 1pc/polybag,carton size:40*43*50 cm; GW/NW:16/15kg;Also according to customer's requests                             |
| Outer packing | Carton,bales packing                                                                                                 |

This high quality hotel towel set is makes of 100% pure cotton which makes the towels. It is soft and super absorbent. This high quality hotel towel set has three different size of towels: hand towel(34X35CM), face towel(34X75CM), bath towel(70X140CM). It fits all our needs in the daily life.