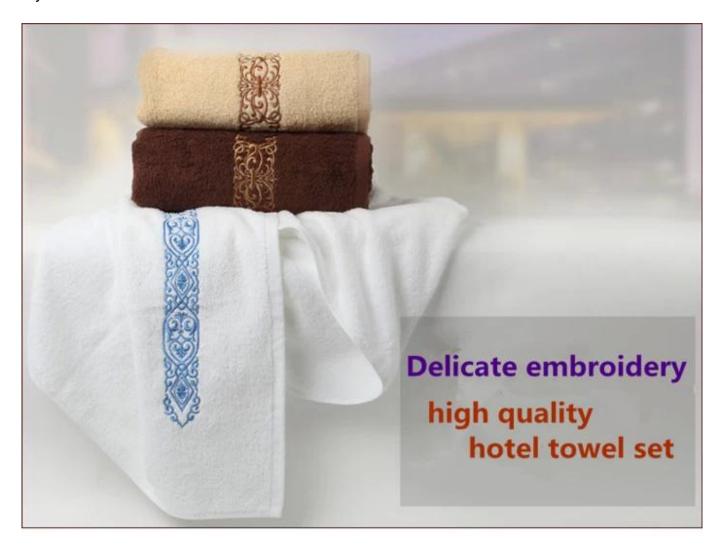

This high quality hotel towel set is the ideal towel to have for hotel or personal use. When visiting a hotel there is nothing better than the bedding and the towel. Now, you can have that same quality in your home. That plush feel, soft textures, and larger sizes make the hotel styles of towels desirable to own.

This high quality hotel towel set is makes of 100% pure cotton which makes the towels. It is soft and super absorbent. This high quality hotel towel set has three different size of towels: hand towel(34X35CM), face towel(34X75CM), bath towel(70X140CM). It fits all our needs in the daily life.