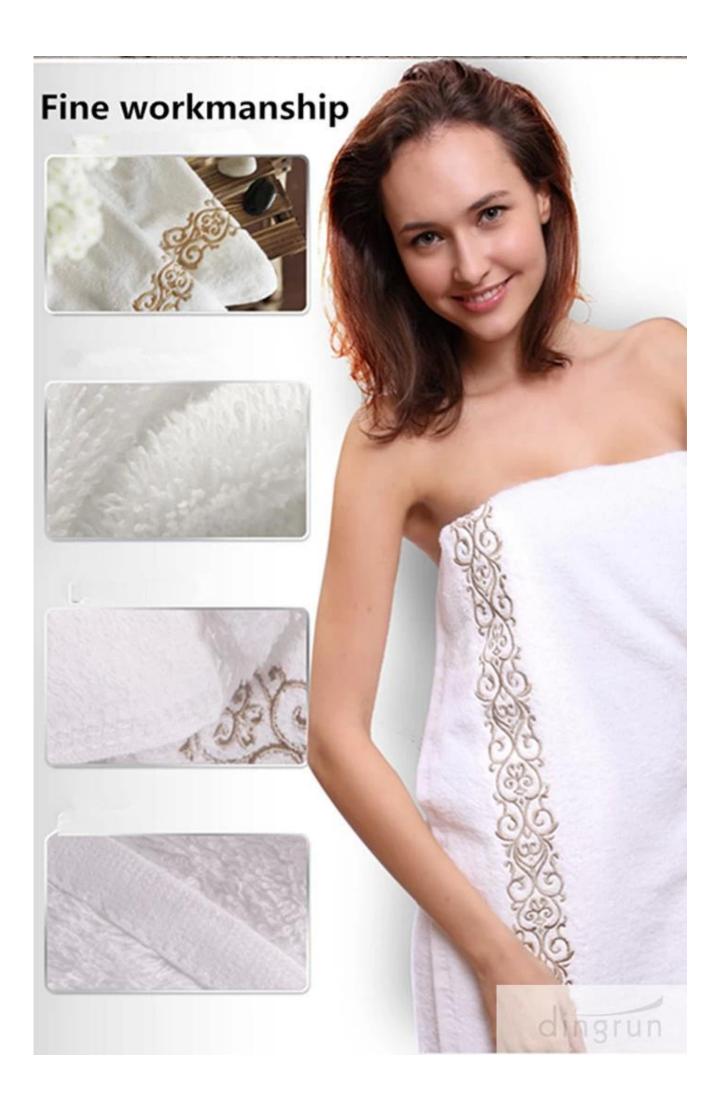

This high quality hotel towel set is makes of 100% pure cotton which makes the towels. It is soft and super absorbent. This high quality hotel towel set has three different size of towels: hand towel(34X35CM), face towel(34X75CM), bath towel(70X140CM). It fits all our needs in the daily life.

high quality cotton -- soft, confortable

We are the  $\underline{\text{China towel supplier}}$ , we have a lot of experience of making hotel towels, please click here, more products of our  $\underline{\text{hotel towel}}$ .