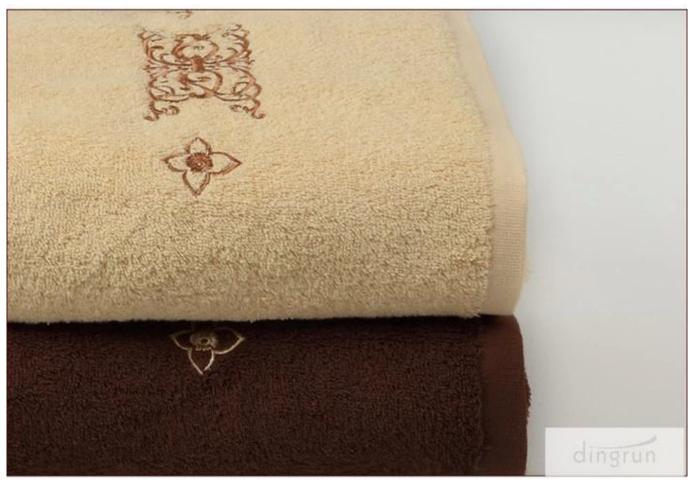

This high quality hotel towel set is the ideal towel to have for hotel or personal use. When visiting a hotel there is nothing better than the bedding and the towel. Now, you can have that same quality in your home. That plush feel, soft textures, and larger sizes make the hotel styles of towels desirable to own.

This high quality hotel towel set is makes of 100% pure cotton which makes the towels. It is soft and super absorbent. This high quality hotel towel set has three different size of towels: hand towel(34X35CM), face towel(34X75CM), bath towel(70X140CM). It fits all our needs in the daily life.

high quality cotton -- soft, confortable

We are the  $\underline{\text{China towel supplier}}$ , we have a lot of experience of making hotel towels, please click here, more products of our  $\underline{\text{hotel towel}}$ .