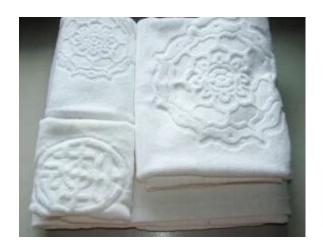

This high quality hotel towel set is the ideal towel to have for hotel or personal use. When visiting a hotel there is nothing better than the bedding and the towel. Now, you can have that same quality in your home. That plush feel, soft textures, and larger sizes make the hotel styles of towels desirable to own.

This high quality hotel towel set is makes of 100% pure cotton which makes the towels. It is soft and super absorbent. This high quality hotel towel set has three different size of towels: hand towel(34X35CM), face towel(34X75CM), bath towel(70X140CM). It fits all our needs in the daily life.