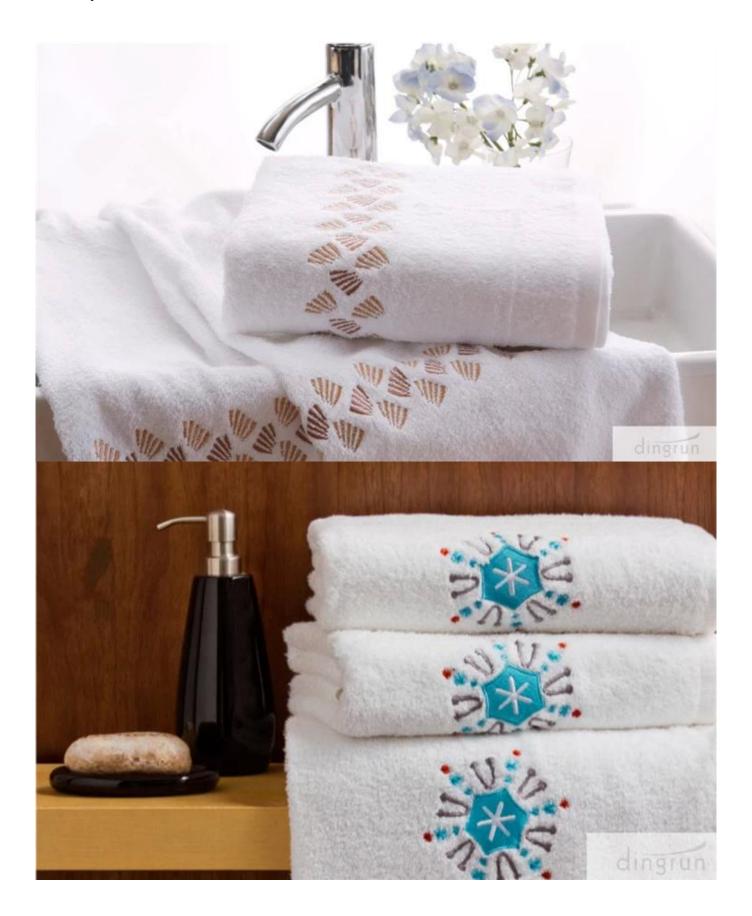

This high quality hotel towel set is the ideal towel to have for hotel or personal use. When visiting a hotel there is nothing better than the bedding and the towel. Now, you can have that same quality in your home. That plush feel, soft textures, and larger sizes make the hotel styles of towels desirable to own.

This high quality hotel towel set is makes of 100% pure cotton which makes the towels. It is soft and super absorbent. This high quality hotel towel set has three different size of towels: hand towel(34X35CM), face towel(34X75CM), bath towel(70X140CM). It fits all our needs in the daily life.