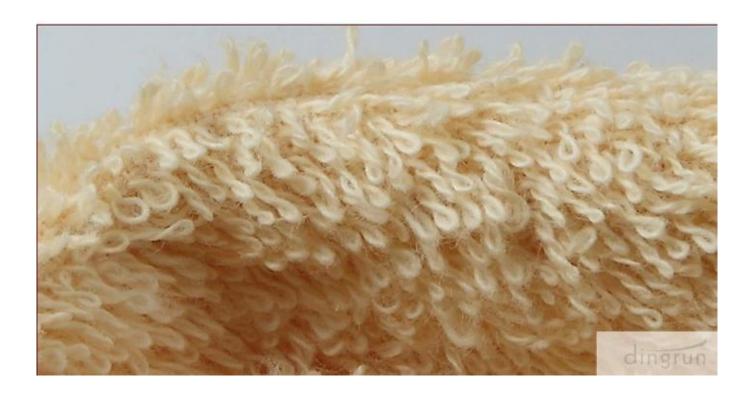

This high quality hotel towel set is makes of 100% pure cotton which makes the towels. It is soft and super absorbent. This high quality hotel towel set has three different size of towels: hand towel(34X35CM), face towel(34X75CM), bath towel(70X140CM). It fits all our needs in the daily life.

high quality cotton -- soft, confortable

We are the  $\underline{\text{China towel supplier}}$ , we have a lot of experience of making hotel towels, please click here, more products of our  $\underline{\text{hotel towel}}$ .