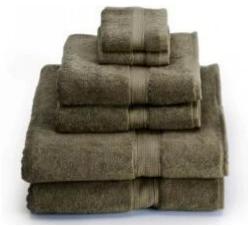

This high quality hotel towel set is makes of 100% pure cotton which makes the towels. It is soft and super absorbent. This high quality hotel towel set has three different size of towels: hand towel(34X35CM), face towel(34X75CM), bath towel(70X140CM). It fits all our needs in the daily life.

This high quality hotel towel set is great for HOTELS/MOTELS, GREAT FOR HOTELS/ MOTELS, VACATION RENTAL PROPERTIES, SALONS, SPAS AND GYMS, HEALTHCARE APPLICATIONS,

JANITORIAL USE, and is an excellent addition to YOUR LINEN CLOSET AT HOME!