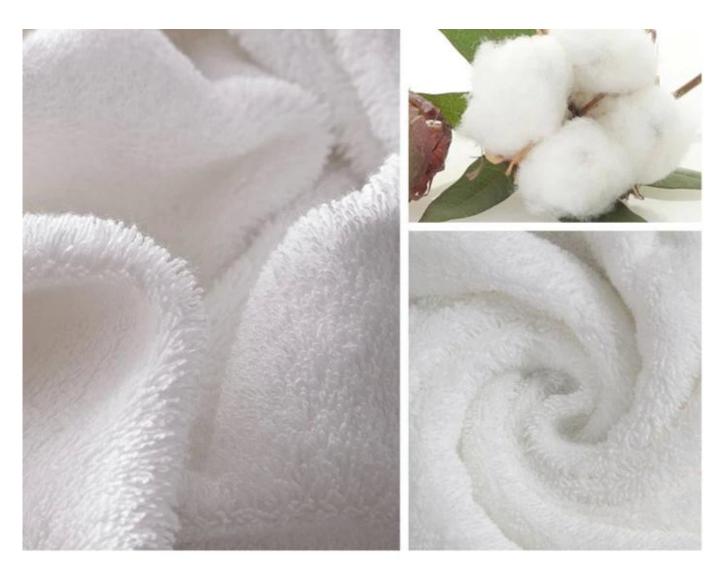

This high quality hotel towel set is makes of 100% pure cotton which makes the towels. It is soft and super absorbent. This high quality hotel towel set has three different size of towels: hand towel(34X35CM), face towel(34X75CM), bath towel(70X140CM). It fits all our needs in the daily life.

high quality cotton -- soft, confortable

We are the  $\underline{\text{China towel supplier}}$ , we have a lot of experience of making hotel towels, please click here, more products of our  $\underline{\text{hotel towel}}$ .