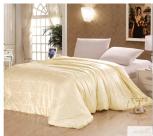

| Product name     | high quality silk quilt                                                                                                                     |
|------------------|---------------------------------------------------------------------------------------------------------------------------------------------|
| Filling material | 100%silk                                                                                                                                    |
| Size             | Single (140cm x 210cm), Double (180cm x 210cm) King Size (210cm x 210cm), Super King Size (240 x 210cm), or customers'detailed requirements |
| Weight           | 03.kg,0.4kg,0.8kg,or can be customerized                                                                                                    |
| Color            | as your pantone color                                                                                                                       |
| Techines         | handmade                                                                                                                                    |
| Packing          | gift bag with design,or customised loading in carton,standard container loading                                                             |
| Payment          | T/T, L/C at sight                                                                                                                           |
| Logo             | customized logo can be on towels or on the package                                                                                          |
| MOQ              | 200pcs                                                                                                                                      |