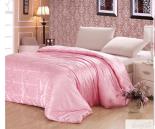

| Product name     | high quality silk quilt                                                                                                                     |
|------------------|---------------------------------------------------------------------------------------------------------------------------------------------|
| Filling material | 100%silk                                                                                                                                    |
| Size             | Single (140cm x 210cm), Double (180cm x 210cm) King Size (210cm x 210cm), Super King Size (240 x 210cm), or customers'detailed requirements |
| Weight           | 03.kg,0.4kg,0.8kg,or can be customerized                                                                                                    |
| Color            | as your pantone color                                                                                                                       |
| Techines         | handmade                                                                                                                                    |
| Packing          | gift bag with design,or customised loading in carton,standard container loading                                                             |
| Payment          | T/T, L/C at sight                                                                                                                           |
| Logo             | customized logo can be on towels or on the package                                                                                          |
| MOQ              | 200pcs                                                                                                                                      |