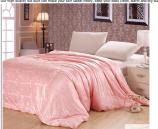

| Product name     | high quality silk quilt                                                                                                                     |
|------------------|---------------------------------------------------------------------------------------------------------------------------------------------|
| Filling material | 100%silk                                                                                                                                    |
| Size             | Single (140cm x 210cm), Double (180cm x 210cm) King Size (210cm x 210cm), Super King Size (240 x 210cm), or customers'detailed requirements |
| Weight           | 03.kg,0.4kg,0.8kg,or can be customerized                                                                                                    |
| Color            | as your pantone color                                                                                                                       |
| Techines         | handmade                                                                                                                                    |
| Packing          | gift bag with design,or customised loading in carton,standard container loading                                                             |
| Payment          | T/T, L/C at sight                                                                                                                           |
| Logo             | customized logo can be on towels or on the package                                                                                          |
| MOQ              | 200pcs                                                                                                                                      |