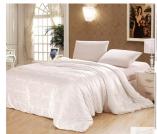

| Product name     | high quality silk quilt                                                                                                                     |
|------------------|---------------------------------------------------------------------------------------------------------------------------------------------|
| Filling material | 100%silk                                                                                                                                    |
| Size             | Single (140cm x 210cm), Double (180cm x 210cm) King Size (210cm x 210cm), Super King Size (240 x 210cm), or customers'detailed requirements |
| Weight           | 03.kg,0.4kg,0.8kg,or can be customerized                                                                                                    |
| Color            | as your pantone color                                                                                                                       |
| Techines         | handmade                                                                                                                                    |
| Packing          | gift bag with design,or customised loading in carton,standard container loading                                                             |
| Payment          | T/T, L/C at sight                                                                                                                           |
| Logo             | customized logo can be on towels or on the package                                                                                          |
| MOQ              | 200pcs                                                                                                                                      |