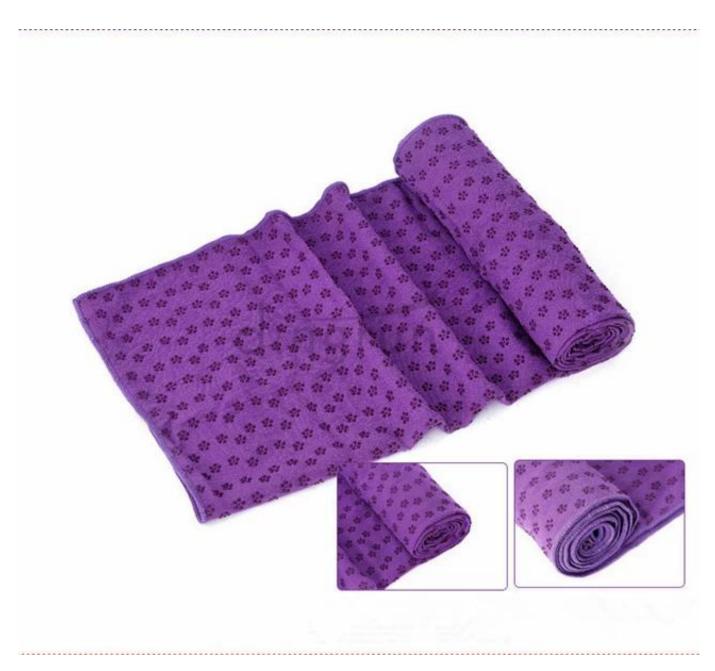

|
| Carton Size | 40*43*50 cm                                   |
| GW/NW       | 16/15kg;Also according to customer's requests |
| Payment     | T/T, L/C at sight.                            |
| Delivery    | 30days to 60days depends on quantity          |
| Material    | 1005 cotton                                   |
| Craft       | Reactive printing, Jacquard or Embroidery     |

Some designs of yoga towel:



## BEST YOGA TOWEL FOR YOGIS WHO SWEAT: Hands-

down, the best yoga towel for hot bikram and hot yoga. Our proprietary non-slip fabric utilizes "wet grip" design technology that's uniquely engineered to provide a slip fr ee grip when the towel is damp. Perfect for those who sweat and especially for Hot Yoga, Bikr am Yoga, Vinyasa Flow and Power Yoga practitioners.



MAXIMUM STABILITY & SAFETY ON YOUR MAT: The underside of the towel has a light layer of anti-skid coating to securely grip your yoga mat. The high-traction, cross-weave waffle pattern on the topside provides superior gripping action to help you stabilize yo ur position on the mat, especially when you're sweating. In fact, the more you sweat, the more grippy the towel gets!



SUPER ABSORPTION WITH ANTIMICROBIAL HYGIENIC PROTECTION: The Joyne  $Tola^{\mathsf{TM}}$  Yoga tow el is made with super absorbent, moisture wicking microfiber that soaks up moisture and swe at like a giant sponge. With the best antimicrobial protection available anywhere, the towel p rovides a perfectly hygienic and safe washable layer for your mat. With the quick drying fabri c, you'll never have to worry about th