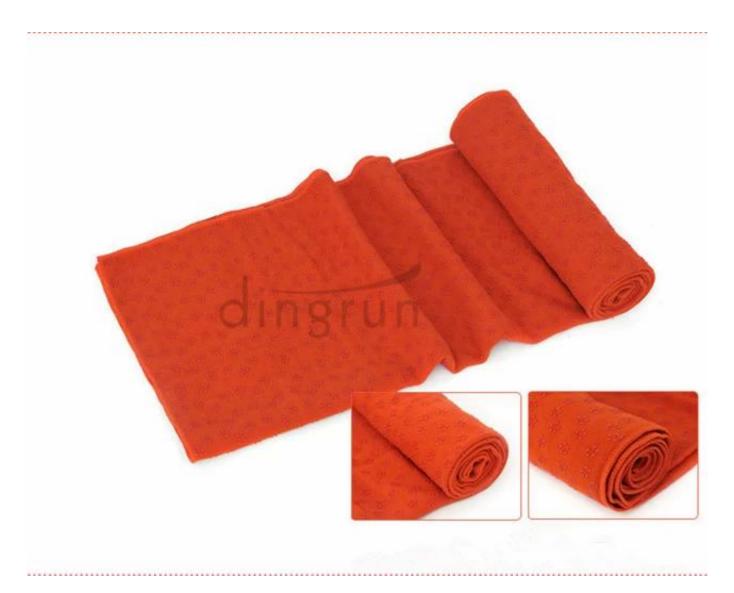

or Embroidery     |

Some designs of yoga towel:



## BEST YOGA TOWEL FOR YOGIS WHO SWEAT: Hands-

down, the best yoga towel for hot bikram and hot yoga. Our proprietary non-slip fabric utilizes "wet grip" design technology that's uniquely engineered to provide a slip fr ee grip when the towel is damp. Perfect for those who sweat and especially for Hot Yoga, Bikr am Yoga, Vinyasa Flow and Power Yoga practitioners.



MAXIMUM STABILITY & SAFETY ON YOUR MAT: The underside of the towel has a light layer of anti-skid coating to securely grip your yoga mat. The high-traction, cross-weave waffle pattern on the topside provides superior gripping action to help you stabilize yo ur position on the mat, especially when you're sweating. In fact, the more you sweat, the more grippy the towel gets!



SUPER ABSORPTION WITH ANTIMICROBIAL HYGIENIC PROTECTION: The Joyne  $Tola^{\mathsf{TM}}$  Yoga tow el is made with super absorbent, moisture wicking microfiber that soaks up moisture and swe at like a giant sponge. With the best antimicrobial protection available anywhere, the towel p rovides a perfectly hygienic and safe washable layer for your mat. With the quick drying fabri c, you'll never have to worry about those embarrassing perspiration puddles on your mat eve r again.



ECO-CONSCIOUS DESIGN: At Joyne Yoga, we actively seek out ways to reduce our environmental f ootprint with eco-

conscious product design and packaging. The towel comes with a lifetime guarantee so you'll be kind to the earth and you'll save money knowing that Joyne Yoga is not wasting resources in the productio