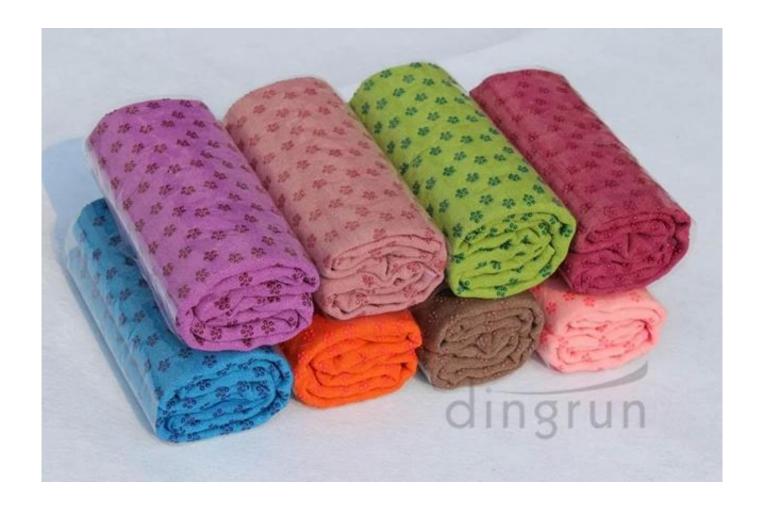

L HYGIENIC PROTECTION: The Joyne  $Tola^{\mathsf{TM}}$  Yoga tow el is made with super absorbent, moisture wicking microfiber that soaks up moisture and swe at like a giant sponge. With the best antimicrobial protection available anywhere, the towel p rovides a perfectly hygienic and safe washable layer for your mat. With the quick drying fabri c, you'll never have to worry about those embarrassing perspiration puddles on your mat eve r again.



ECO-CONSCIOUS DESIGN: At Joyne Yoga, we actively seek out ways to reduce our environmental f ootprint with eco-

conscious product design and packaging. The towel comes with a lifetime guarantee so you'll be kind to the earth and you'll save money knowing that Joyne Yoga is not wasting resources in the production of your eco-friendly yoga towel.



If you are interested in our beach towels, please feel free to <u>contact us!</u> Click here!! More information about our company!

100