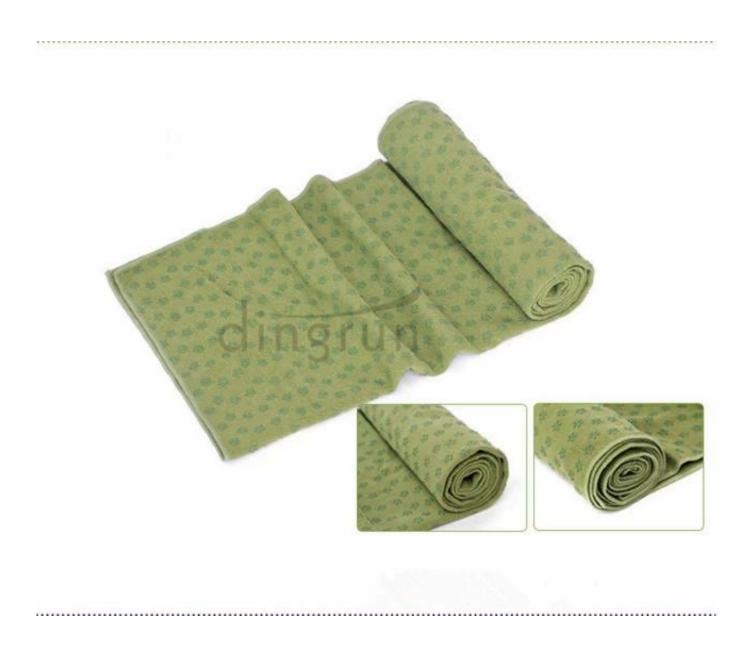

## **Specification**

| ltem        | Bigger and thicker polyester yoga towel       |
|-------------|-----------------------------------------------|
| Model No.   | SZDR-JBT-007                                  |
| Size        | 60*120cm, 70*140cm, or as your request        |
| Packing     | 1pc/polybag                                   |
| Carton Size | 40*43*50 cm                                   |
| GW/NW       | 16/15kg;Also according to customer's requests |
| Payment     | T/T, L/C at sight.                            |
| Delivery    | 30days to 60days depends on quantity          |
| Material    | 1005 cotton                                   |
| Craft       | Reactive printing, Jacquard or Embroidery     |

Some designs of yoga towel:



## BEST YOGA TOWEL FOR YOGIS WHO SWEAT: Hands-

down, the best yoga towel for hot bikram and hot yoga. Our proprietary non-slip fabric utilizes "wet grip" design technology that's uniquely engineered to provide a slip fr ee grip when the towel is damp. Perfect for those who sweat and especially for Hot Yoga, Bikr am Yoga, Vinyasa Flow and Power Yoga practitioners.



MAXIMUM STABILITY & SAFETY ON YOUR MAT: The underside of the towel has a light layer of anti-skid coating to securely grip your yoga mat. The high-traction, cross-weave waffle pattern on the topside provides superior gripping action to help you stabilize yo ur position on the mat, especially when you're sweating. In fact, the more you sweat, the more grippy the towel gets!



SUPER ABSORPTION WITH ANTIMICROBIAL HYGIENIC PROT