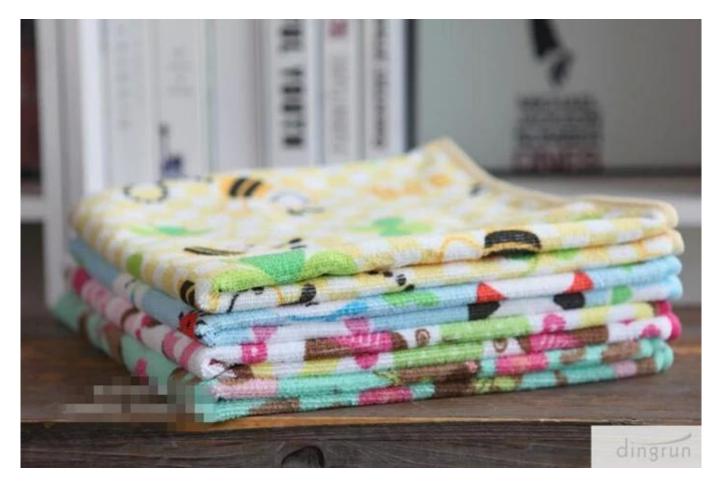

## Yellow

Each microfiber printed terry towel is individually and neatly packed in its own plastic bag.

Remember to look at our other high quality microfiber towel. Thank you! ^^

Click here!! More information about our company profile!!