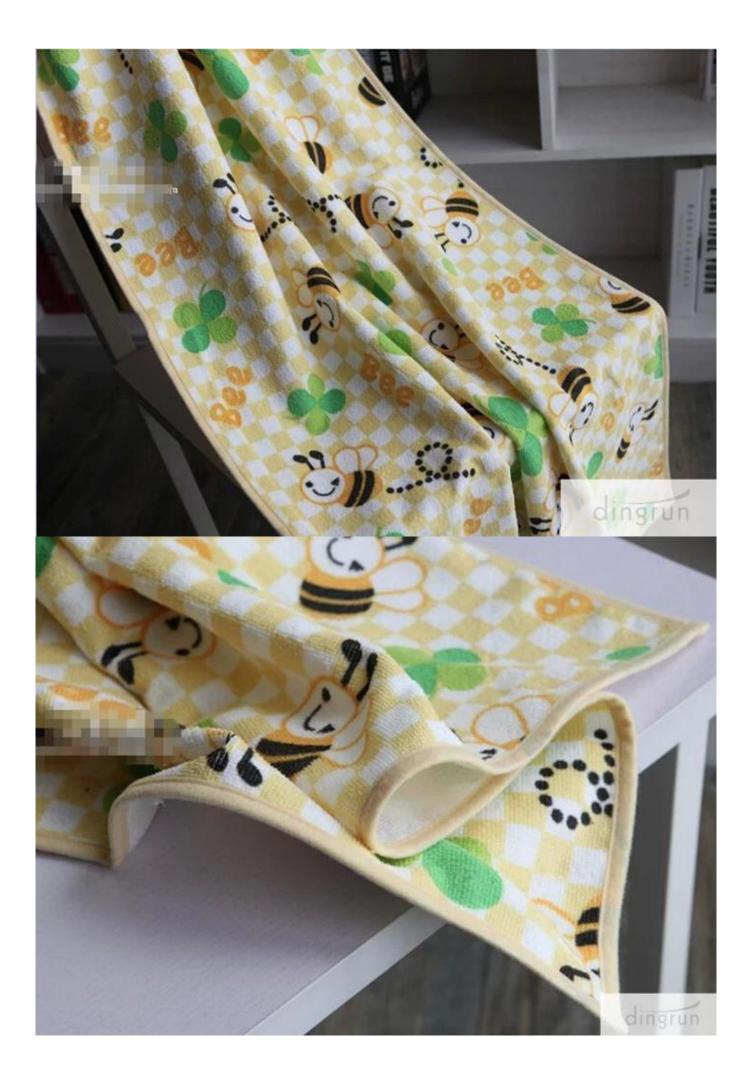

## Yellow

Each microfiber printed terry towel is individually and neatly packed in its own plastic bag.

Remember to look at our other high quality microfiber towel. Thank you! ^^

Click here!! More information about our company profile!!