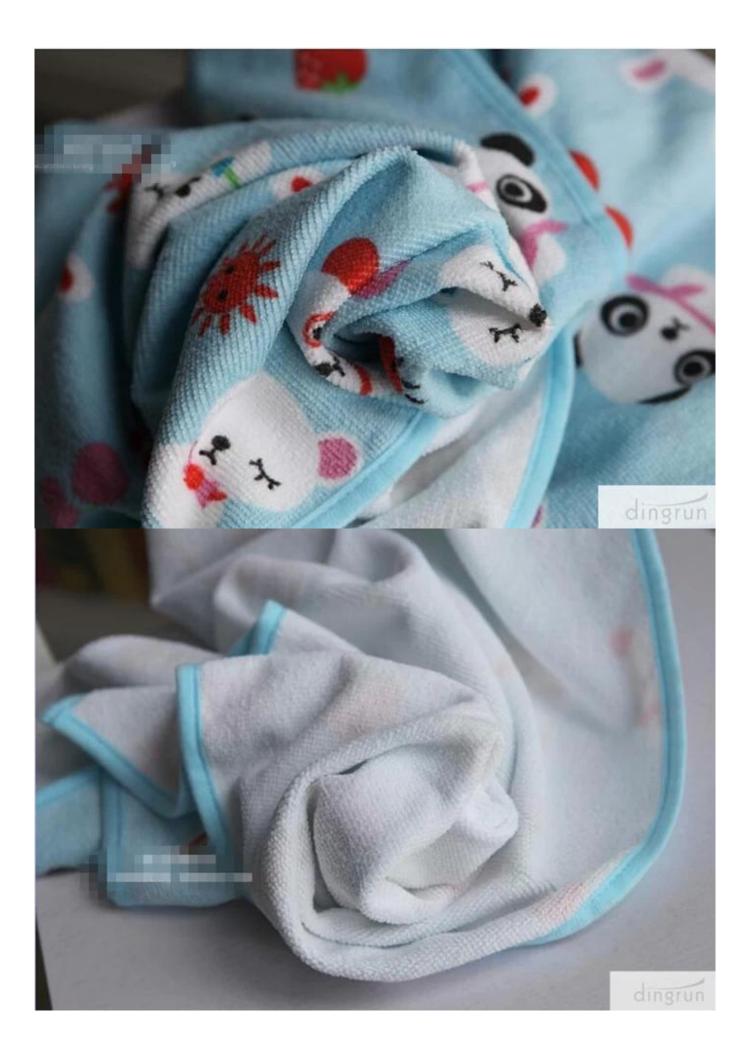

Bule

This microfiber printed terry towel is great value for your money. Reusable and long lasting. Machine washable (no detergent, no machine dry). No more paper towel and tissue waste.