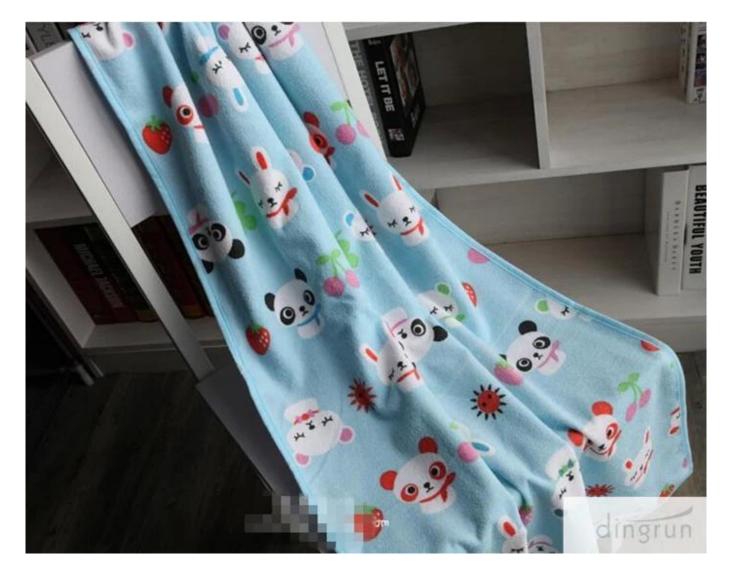

Bule

This microfiber printed terry towel is great value for your money. Reusable and long lasting. Machine washable (no detergent, no machine dry). No more paper towel and tissue waste.