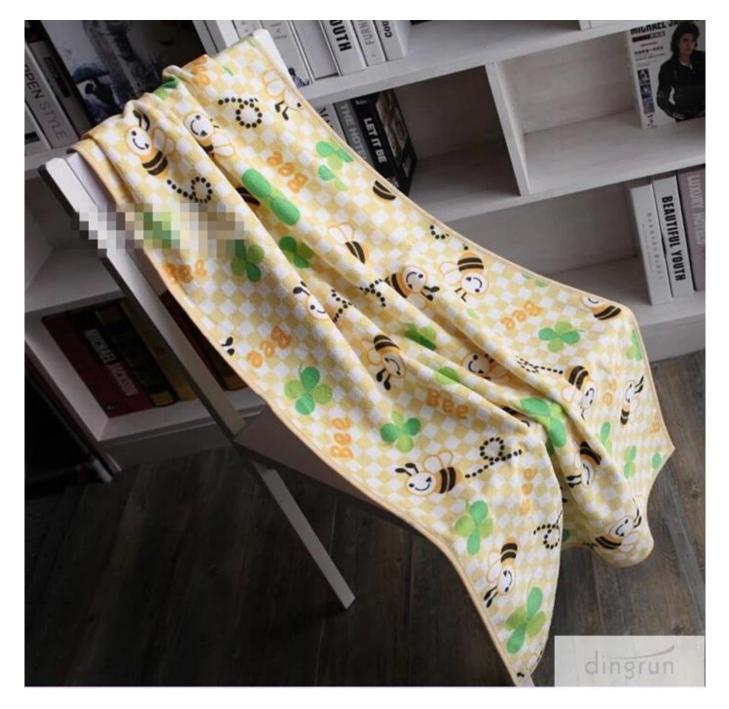

## Yellow

Each microfiber printed terry towel is individually and neatly packed in its own plastic bag.

Remember to look at our other high quality microfiber towel. Thank you! ^^

Click here!! More information about our company profile!!