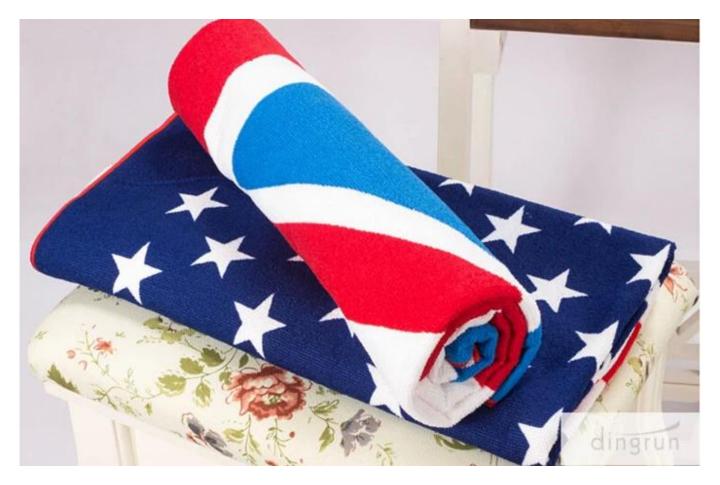

## **Detailed information**

| Product name  | microfiber printed terry towel                                  |
|---------------|-----------------------------------------------------------------|
| Material      | 80% polyester and 20% polymide                                  |
| Size          | 60cm*78cm,or according to customer's requests                   |
| Weight        | 300gsm600gsm                                                    |
| Color         | light color ,dark color any color you like                      |
| Logo          | embroidery, printing or jacquard                                |
| Feature       | Soft & plush, soft touch, durable, absorbency, antistatic, AZO- |
|               | free, color fastness                                            |
| Style         | plain, jacquard, printing, embroidery, velour as you like.      |
| Inner packing | OPP or PVC bag etc. Packing can be customized.                  |
| Outer packing | cartons, bales packing                                          |

This microfiber printed terry towel is great for hotels/motels,vacation rental properties, salons, spas, gyms,health care applications,janitorial use, and is an excellent addition to your line closet at home!