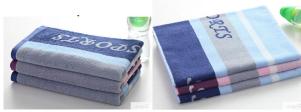

| Detailed information |                                                                                                        |
|----------------------|--------------------------------------------------------------------------------------------------------|
|                      | personalized cotton sport towel                                                                        |
| Material             | 100%cotton                                                                                             |
| Size                 | 34*110cm,or as your request                                                                            |
|                      | 300pm in the least neight. 300pm in the Separt is normal meight. 300pm in the Separt is normal meight. |
| Color                | As customer's requests                                                                                 |
| Logo                 | Embroidery, printing or jacquard                                                                       |
| feature              | Soft, plush, soft touch, durable, absorbency, antistatic, AZO-free, color fastness                     |
| Style                | Embroider, Jacquard weave , reactive printing or as your request                                       |
| Inner packing        | 1pc;polybag,carton size:40*43*50 cm; GW/NW16/15kg_Also according to customer's requests                |
| Outer packing        | Carton, bales packing                                                                                  |