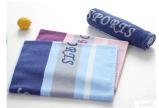

| Detailed information |                                                                                                        |
|----------------------|--------------------------------------------------------------------------------------------------------|
|                      | personalized cotton sport towel                                                                        |
| Material             | 100%cotton                                                                                             |
| Size                 | 34*110cm,or as your request                                                                            |
|                      | 300pm in the least neight. 300pm in the Separt is normal meight. 300pm in the Separt is normal meight. |
| Color                | As customer's requests                                                                                 |
| Logo                 | Embroidery, printing or jacquard                                                                       |
| feature              | Soft, plush, soft touch, durable, absorbency, antistatic, AZO-free, color fastness                     |
| Style                | Embroider, Jacquard weave , reactive printing or as your request                                       |
| Inner packing        | 1pc;polybag,carton size:40*43*50 cm; GW/NW16/15kg_Also according to customer's requests                |
| Outer packing        | Carton, bales packing                                                                                  |