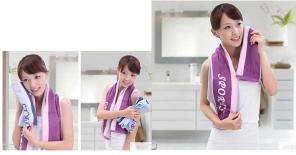

| Detailed information |                                                                                                        |
|----------------------|--------------------------------------------------------------------------------------------------------|
|                      | personalized cotton sport towel                                                                        |
| Material             | 100%cotton                                                                                             |
| Size                 | 34*110cm,or as your request                                                                            |
|                      | 300pm in the least neight. 300pm in the Separt is normal meight. 300pm in the Separt is normal meight. |
| Color                | As customer's requests                                                                                 |
| Logo                 | Embroidery, printing or jacquard                                                                       |
| feature              | Soft, plush, soft touch, durable, absorbency, antistatic, AZO-free, color fastness                     |
| Style                | Embroider, Jacquard weave , reactive printing or as your request                                       |
| Inner packing        | 1pc;polybag,carton size:40*43*50 cm; GW/NW16/15kg_Also according to customer's requests                |
| Outer packing        | Carton, bales packing                                                                                  |