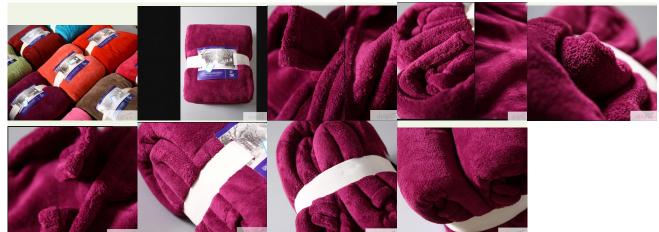

This soft coral fleece blanket is beautifully designed. The coral fleece blanket will keep you cozy and comfortable during these biting cold nights.

The printed coral fleece blanket feels extremely soft to touch, so you can huddle up inside this super soft coral fleece blanket whenever you fe Maintaining this printed coral fleece blanket is an easy task as this super soft coral fleece blanket is machine washable: