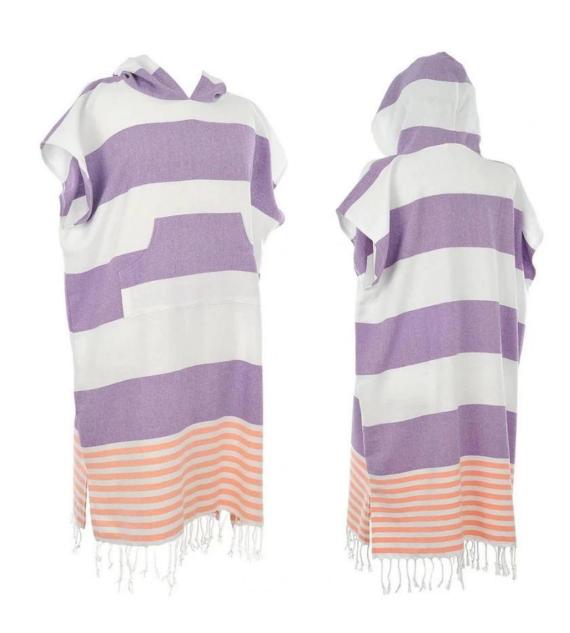

|
| MOQ                  | 100 pieces per design. But we can do a small custom order according to your specific situation.   |
| упаковка             | wash care label, color paper card, opp bag, PVC bag and so on, according to customer requirements |
| картонная<br>коробка | Carton: 50 * 40 * 48cm / 20pcs / carton                                                           |
| Порт погрузки        | Shenzhen or Shanghai or Wuhan.                                                                    |
| Срок оплаты          | TT (30% deposit, 70% balance against BL copy) or LC at sight                                      |
| Другой               | Customized, OEM, ODM                                                                              |

# **Product picture:**













# Size selection









# **Product Information**



Hand made tassels



Comfortable and soft, absorbent, Non-stick sand



Eco-friendly color woven recyclable cotton, non-fading



Two types of tassels available

We produce all kinds of bathrobe, bath mat, towel, facet, hair towel, blanket, mattress, pool towel, bed sheet, pillow case.

### **Recommend product**





manufacturers of printing poncho towel adult poncho factory





wholesale baby bathrobe baby towel with hood

### **Packing and shipping**

- 1.1pc / polybag, 36pcs / ctn; we can also pack the goods as special requirement.
- 2. Payment terms:  $T/T \square L/C$ , we will start producing your goods after receiving your 30% payment in advance. And we will ship the goods upon receipt of the 70% balance.
- 3. Shipping by se