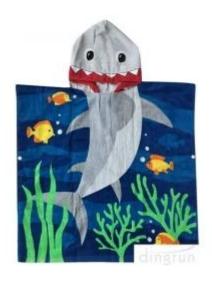

# **Product picture:**

# **Product Information**

Hand made tassels

Comfortable and soft, absorbent, Non-stick sand

Eco-friendly color woven recyclable cotton, non-fading

Two types of tassels available

We produce all kinds of bathrobe, bath mat, towel, facet, hair towel, blanket, mattress, pool towel, bed sheet, pillow case.