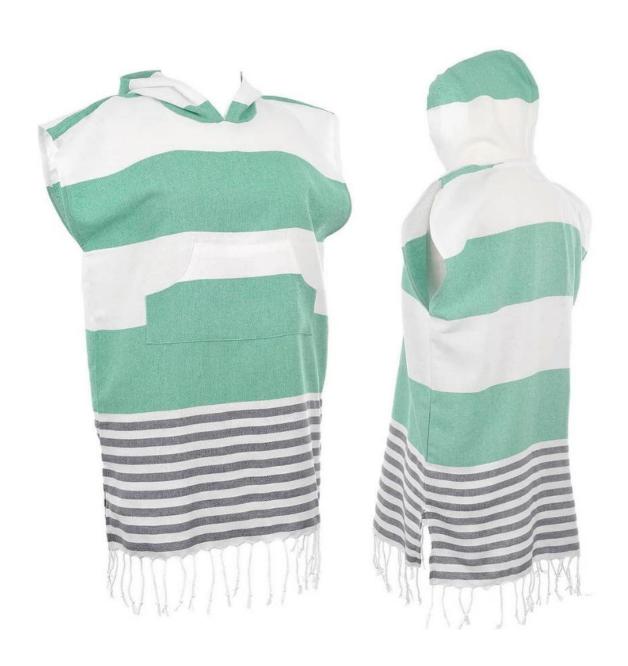

|
| MOQ                  | 100 pieces per design. But we can do a small custom order according to your specific situation.   |
| упаковка             | wash care label, color paper card, opp bag, PVC bag and so on, according to customer requirements |
| картонная<br>коробка | Carton: 50 * 40 * 48cm / 20pcs / carton                                                           |
| Порт погрузки        | Shenzhen or Shanghai or Wuhan.                                                                    |
| Срок оплаты          | TT (30% deposit, 70% balance against BL copy) or LC at sight                                      |
| Другой               | Customized, OEM, ODM                                                                              |

# **Product picture:**













# Size selection









# **Product Information**



Hand made tassels



Comfortable and soft, absorbent, Non-stick sand



Eco-friendly color woven recyclable cotton, non-fading



Two types of tassels available

We produce all kinds of bathrobe, bath mat, towel, facet, hair towel, blanket, mattress, pool towel, bed sheet, pillow case.

### **Recommend product**





manufacturers of printing poncho towel adult poncho factory





wholesale baby bathrobe baby towel with hood

### **Packing and shipping**

- 1.1pc / polybag, 36pcs / ctn; we can also pack the goods as special requirement.
- 2. Payment terms:  $T/T \square L/C$ , we will start producing your goods after receiving your 30% payment in advance. And we will ship the goods upon receipt of the 70% balance.
- 3. Shipping by