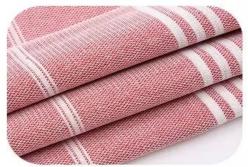

# **Product picture:**

# **Product Information**

Hand made tassels

Comfortable and soft, absorbent, Non-stick sand

Eco-friendly color woven recyclable cotton, non-fading

Two types of tassels available

We produce all kinds of bathrobe, bath mat, towel, facet, hair towel, blanket, mattress, pool towel, bed sheet, pillow case.