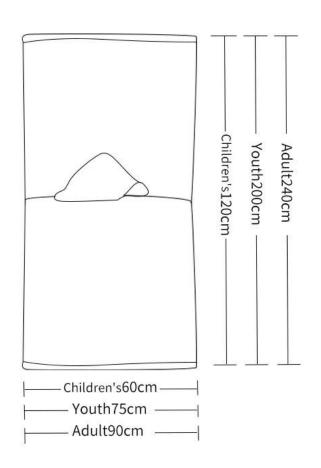

# Size selection

## Подробная информация

| Material             | хлопок                                                                                            |
|----------------------|---------------------------------------------------------------------------------------------------|
| Размер               | Children's 60x60CM (210g/PC) Youth 100x75CM (400g/PC) Adult 120x90CM (550g/PC)                    |
| Масса                | 200gsm                                                                                            |
| Цвет                 | Reactive printing from 1 to 12 colors and CMYK printing and digital printing                      |
| использовать         | perfect for beach, surfing, home, hotel, travel and gift and so on.                               |
| Рынок                | Our main market is Europe, North America and South America, Australia, etc.                       |
| Sampling time        | 10-15 days depend on the design                                                                   |
| Production times     | 25-30 days depend on the bulk quantity                                                            |
| MOQ                  | 100 pieces per design. But we can do a small custom order according to your specific situation.   |
| упаковка             | wash care label, color paper card, opp bag, PVC bag and so on, according to customer requirements |
| картонная<br>коробка | Carton: 50 * 40 * 48cm / 20pcs / carton                                                           |
| Порт погрузки        | Shenzhen or Shanghai or Wuhan.                                                                    |
| Срок оплаты          | TT (30% deposit, 70% balance against BL copy) or LC at sight                                      |
| Другой               | Customized, OEM, ODM                                                                              |