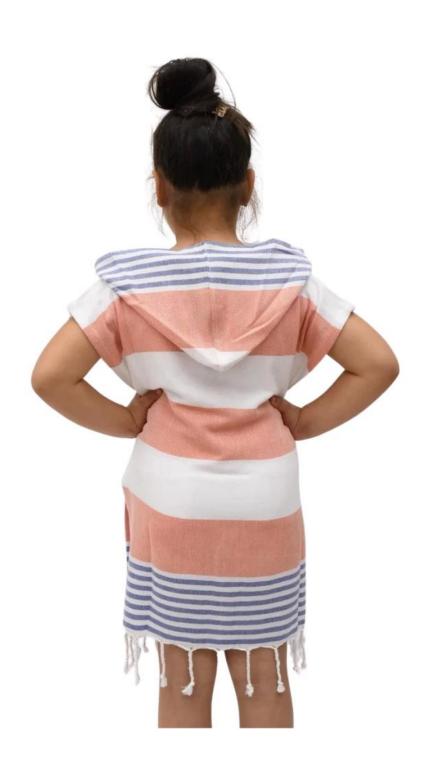

# **Product picture:**

# **Product Information**

Hand made tassels

Comfortable and soft, absorbent, Non-stick sand

Eco-friendly color woven recyclable cotton, non-fading

Two types of tassels available

We produce all kinds of bathrobe, bath mat, towel, facet, hair towel, blanket, mattress, pool towel, bed sheet, pillow case.