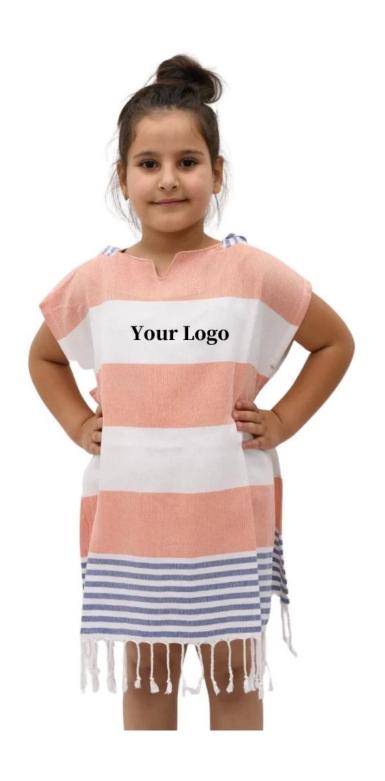

# **Product picture:**

# **Product Information**

Hand made tassels

Comfortable and soft, absorbent, Non-stick sand

Eco-friendly color woven recyclable cotton, non-fading

Two types of tassels available

We produce all kinds of bathrobe, bath mat, towel, facet, hair towel, blanket, mattress, pool towel, bed sheet, pillow case.