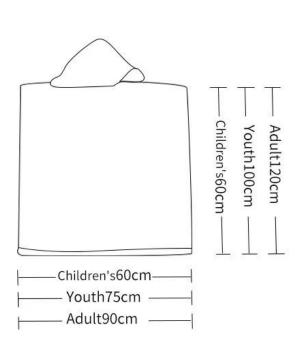

# Size selection

## Подробная информация

| Material             | хлопок                                                                                            |
|----------------------|---------------------------------------------------------------------------------------------------|
| Размер               | Children's 60x60CM (210g/PC) Youth 100x75CM (400g/PC) Adult 120x90CM (550g/PC)                    |
| Масса                | 200gsm                                                                                            |
| Цвет                 | Reactive printing from 1 to 12 colors and CMYK printing and digital printing                      |
| использовать         | perfect for beach, surfing, home, hotel, travel and gift and so on.                               |
| Рынок                | Our main market is Europe, North America and South America, Australia, etc.                       |
| Sampling time        | 10-15 days depend on the design                                                                   |
| Production times     | 25-30 days depend on the bulk quantity                                                            |
| MOQ                  | 100 pieces per design. But we can do a small custom order according to your specific situation.   |
| упаковка             | wash care label, color paper card, opp bag, PVC bag and so on, according to customer requirements |
| картонная<br>коробка | Carton: 50 * 40 * 48cm / 20pcs / carton                                                           |
| Порт погрузки        | Shenzhen or Shanghai or Wuhan.                                                                    |
| Срок оплаты          | TT (30% deposit, 70% balance against BL copy) or LC at sight                                      |
| Другой               | Customized, OEM, ODM                                                                              |